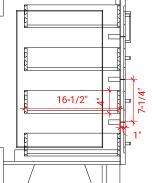

# **Q060S**



# **BASE CABINET DIMENSIONS**

60" W x 21.75" D x 34.5" H

# **FEATURES**

- Solid wood frame & plywood panels
- Dovetail drawers and joints
- Soft closing doors & drawers

# HARDWARE FINISHES



# **AVAILABLE COLORS**



#### FRONT VIEW



#### SIDE VIEW



#### **PLAN VIEW**







# **OVERALL DIMENSIONS**

61" W x 22" D x 1.5" H

# **COUNTERTOP OPTIONS**







White Quartz WQ-061S-OVL-CT

# **FEATURES**

- Solid countertop with mitered edges & seams
- Undermount white oval sink
- Pre-drilled for 8" widespread faucet

# **INCLUDED**

- Countertop
- Matching Backsplash
- Oval Sink

#### **COUNTERTOP PLAN VIEW**



#### **EDGE SIDE VIEW**



#### THREE DIMENSIONAL COUNTERTOP VIEW