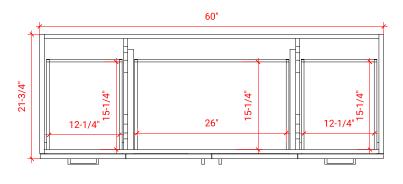

# **BASE CABINET DIMENSIONS**

60" W x 21.75" D x 34.5" H

#### FRONT VIEW

#### **PLAN VIEW**