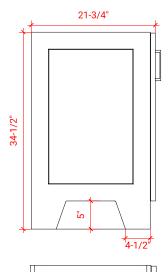

# **Q060S**



# **BASE CABINET DIMENSIONS**

60" W x 21.75" D x 34.5" H

# **FEATURES**

- Solid wood frame & plywood panels
- Dovetail drawers and joints
- Soft closing doors & drawers

# HARDWARE FINISHES



# **AVAILABLE COLORS**



#### FRONT VIEW



#### SIDE VIEW



#### **PLAN VIEW**







# **OVERALL DIMENSIONS**

61" W x 22" D x 1.5" H

# **COUNTERTOP OPTIONS**







White Quartz WQ-061S-OVL-CT

# **FEATURES**

- Solid countertop with mitered edges & seams
- Undermount white oval sink
- Pre-drilled for 8" widespread faucet

# **INCLUDED**

- Countertop
- Matching Backsplash
- Oval Sink

#### **COUNTERTOP PLAN VIEW**



#### **EDGE SIDE VIEW**



#### THREE DIMENSIONAL COUNTERTOP VIEW