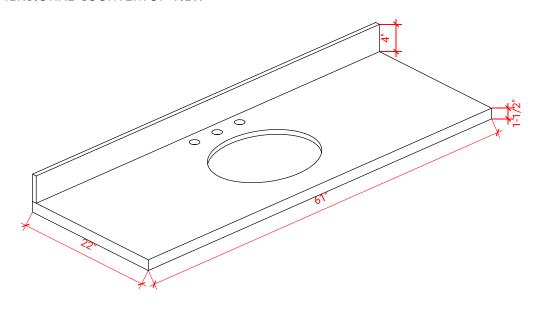

# **OVERALL DIMENSIONS**

61" W x 22" D x 1.5" H

# **COUNTERTOP OPTIONS**

White Quartz WQ-061S-OVL-CT

#### THREE DIMENSIONAL COUNTERTOP VIEW