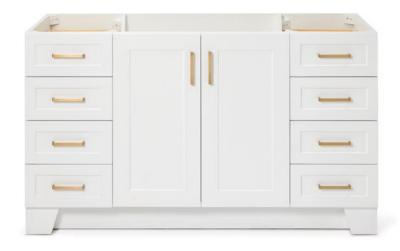

# **Q060S**

# **BASE CABINET DIMENSIONS**

60" W x 21.75" D x 34.5" H

# **FEATURES**

- Solid wood frame & plywood panels
- Dovetail drawers and joints
- Soft closing doors & drawers