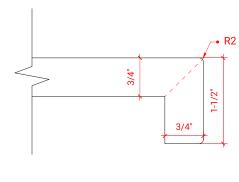

# **Q060S**



# **BASE CABINET DIMENSIONS**

60" W x 21.75" D x 34.5" H

# **FEATURES**

- Solid wood frame & plywood panels
- Dovetail drawers and joints
- Soft closing doors & drawers

# HARDWARE FINISHES



# **AVAILABLE COLORS**



#### FRONT VIEW



#### SIDE VIEW



#### **PLAN VIEW**







# **OVERALL DIMENSIONS**

61" W x 22" D x 1.5" H

# **COUNTERTOP OPTIONS**







White Quartz WQ-061S-OVL-CT

# **FEATURES**

- Solid countertop with mitered edges & seams
- Undermount white oval sink
- Pre-drilled for 8" widespread faucet

# **INCLUDED**

- Countertop
- Matching Backsplash
- Oval Sink

#### **COUNTERTOP PLAN VIEW**



#### **EDGE SIDE VIEW**



#### THREE DIMENSIONAL COUNTERTOP VIEW