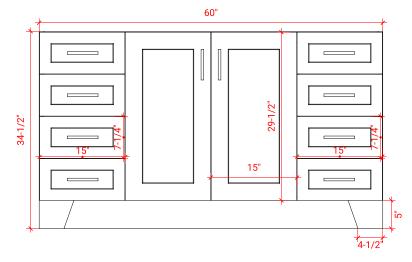

# **BASE CABINET DIMENSIONS**

60" W x 21.75" D x 34.5" H

#### FRONT VIEW

#### **PLAN VIEW**