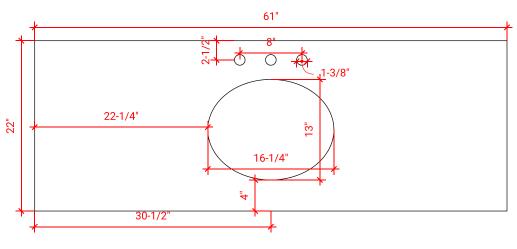

# **Q060S**



# **BASE CABINET DIMENSIONS**

60" W x 21.75" D x 34.5" H

# **FEATURES**

- Solid wood frame & plywood panels
- Dovetail drawers and joints
- Soft closing doors & drawers

# HARDWARE FINISHES



# **AVAILABLE COLORS**



#### FRONT VIEW



#### SIDE VIEW



#### **PLAN VIEW**







# **OVERALL DIMENSIONS**

61" W x 22" D x 1.5" H

# **COUNTERTOP OPTIONS**







White Quartz WQ-061S-OVL-CT

# **FEATURES**

- Solid countertop with mitered edges & seams
- Undermount white oval sink
- Pre-drilled for 8" widespread faucet

# **INCLUDED**

- Countertop
- Matching Backsplash
- Oval Sink

#### **COUNTERTOP PLAN VIEW**



#### **EDGE SIDE VIEW**



#### THREE DIMENSIONAL COUNTERTOP VIEW