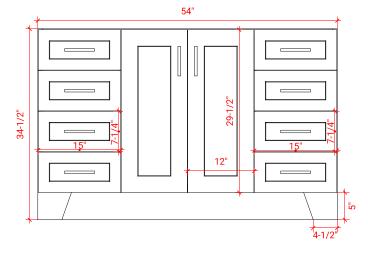

# Q054S



# **BASE CABINET DIMENSIONS**

54" W x 21.75" D x 34.5" H

### **FEATURES**

- Solid wood frame & plywood panels
- Dovetail drawers and joints
- Soft closing doors & drawers

# HARDWARE FINISHES



### **AVAILABLE COLORS**



### **FRONT VIEW**



#### SIDE VIEW



# **PLAN VIEW**





### **OVERALL DIMENSIONS**

55" W x 22" D x 1.5" H

# **COUNTERTOP OPTIONS**







White Quartz WQ-055S-REC-CT

### **FEATURES**

- Solid countertop with mitered edges & seams
- Undermount white rectangular sink
- Pre-drilled for 8" widespread faucet

### **INCLUDED**

- Countertop
- Matching Backsplash
- Rectangle Sink

### COUNTERTOP PLAN VIEW



### **EDGE SIDE VIEW**



### THREE DIMENSIONAL COUNTERTOP VIEW