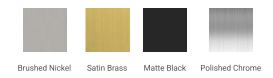

# Q054S



# **BASE CABINET DIMENSIONS**

54" W x 21.75" D x 34.5" H

### **FEATURES**

- Solid wood frame & plywood panels
- Dovetail drawers and joints
- Soft closing doors & drawers

# HARDWARE FINISHES



### **AVAILABLE COLORS**



### **FRONT VIEW**



#### SIDE VIEW



# **PLAN VIEW**





### **OVERALL DIMENSIONS**

55" W x 22" D x 1.5" H

# **COUNTERTOP OPTIONS**







White Quartz WQ-055S-REC-CT

### **FEATURES**

- Solid countertop with mitered edges & seams
- Undermount white rectangular sink
- Pre-drilled for 8" widespread faucet

### **INCLUDED**

- Countertop
- Matching Backsplash
- Rectangle Sink

### COUNTERTOP PLAN VIEW



### **EDGE SIDE VIEW**



### THREE DIMENSIONAL COUNTERTOP VIEW