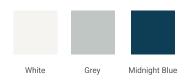

# Q054S



# **BASE CABINET DIMENSIONS**

54" W x 21.75" D x 34.5" H

### **FEATURES**

- Solid wood frame & plywood panels
- Dovetail drawers and joints
- Soft closing doors & drawers

# HARDWARE FINISHES



### **AVAILABLE COLORS**



### **FRONT VIEW**



#### SIDE VIEW



# **PLAN VIEW**





### **OVERALL DIMENSIONS**

55" W x 22" D x 1.5" H

# **COUNTERTOP OPTIONS**







White Quartz WQ-055S-REC-CT

### **FEATURES**

- Solid countertop with mitered edges & seams
- Undermount white rectangular sink
- Pre-drilled for 8" widespread faucet

### **INCLUDED**

- Countertop
- Matching Backsplash
- Rectangle Sink

### COUNTERTOP PLAN VIEW



### **EDGE SIDE VIEW**



### THREE DIMENSIONAL COUNTERTOP VIEW