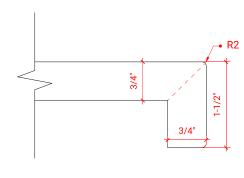

# Q054S



# **BASE CABINET DIMENSIONS**

54" W x 21.75" D x 34.5" H

### **FEATURES**

- Solid wood frame & plywood panels
- Dovetail drawers and joints
- Soft closing doors & drawers

# HARDWARE FINISHES



### **AVAILABLE COLORS**



### **FRONT VIEW**



#### SIDE VIEW



# **PLAN VIEW**





### **OVERALL DIMENSIONS**

55" W x 22" D x 1.5" H

# **COUNTERTOP OPTIONS**







White Quartz WQ-055S-REC-CT

### **FEATURES**

- Solid countertop with mitered edges & seams
- Undermount white rectangular sink
- Pre-drilled for 8" widespread faucet

### **INCLUDED**

- Countertop
- Matching Backsplash
- Rectangle Sink

### COUNTERTOP PLAN VIEW



### **EDGE SIDE VIEW**



### THREE DIMENSIONAL COUNTERTOP VIEW