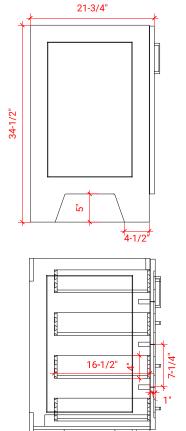

# **BASE CABINET DIMENSIONS**

54" W x 21.75" D x 34.5" H

#### SIDE VIEW

# **PLAN VIEW**