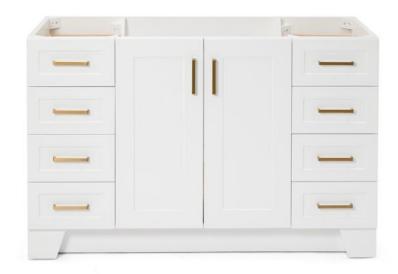

# Q054S

# **BASE CABINET DIMENSIONS**

54" W x 21.75" D x 34.5" H

### **FEATURES**

- Solid wood frame & plywood panels
- Dovetail drawers and joints
- Soft closing doors & drawers

### **FRONT VIEW**