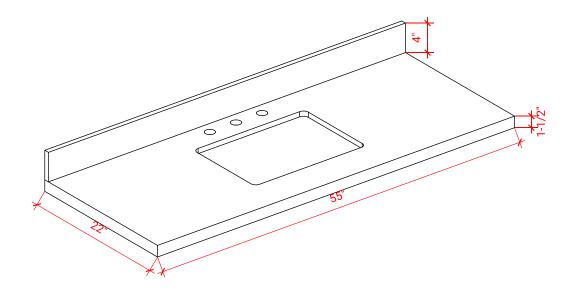

### **OVERALL DIMENSIONS**

55" W x 22" D x 1.5" H

# **COUNTERTOP OPTIONS**

White Quartz WQ-055S-REC-CT

### **FEATURES**

- Solid countertop with mitered edges & seams
- Undermount white rectangular sink
- Pre-drilled for 8" widespread faucet

### **INCLUDED**

- Countertop
- Matching Backsplash
- Rectangle Sink

### THREE DIMENSIONAL COUNTERTOP VIEW