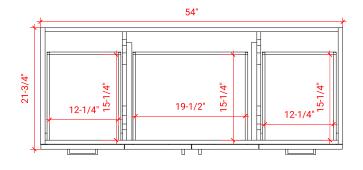

# Q054S



# **BASE CABINET DIMENSIONS**

54" W x 21.75" D x 34.5" H

### **FEATURES**

- Solid wood frame & plywood panels
- Dovetail drawers and joints
- Soft closing doors & drawers

# HARDWARE FINISHES



### **AVAILABLE COLORS**



### **FRONT VIEW**



#### SIDE VIEW



# **PLAN VIEW**





### **OVERALL DIMENSIONS**

55" W x 22" D x 1.5" H

# **COUNTERTOP OPTIONS**







White Quartz WQ-055S-REC-CT

### **FEATURES**

- Solid countertop with mitered edges & seams
- Undermount white rectangular sink
- Pre-drilled for 8" widespread faucet

### **INCLUDED**

- Countertop
- Matching Backsplash
- Rectangle Sink

### COUNTERTOP PLAN VIEW



### **EDGE SIDE VIEW**



### THREE DIMENSIONAL COUNTERTOP VIEW