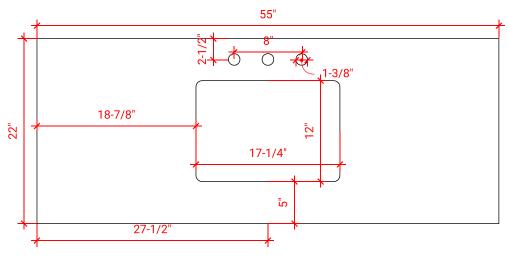

### **OVERALL DIMENSIONS**

55" W x 22" D x 1.5" H

# **COUNTERTOP OPTIONS**

White Quartz WQ-055S-REC-CT

### COUNTERTOP PLAN VIEW