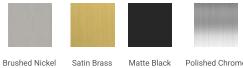

# ARIEL

# Q048S



## **BASE CABINET DIMENSIONS**

48" W x 21.75" D x 34.5" H

#### **FEATURES**

- Solid wood frame & plywood panels
- Dovetail drawers and joints
- Soft closing doors & drawers

#### HARDWARE FINISHES



Polished Chrome

# AVAILABLE COLORS



# FRONT VIEW



#### PLAN VIEW



SIDE VIEW





R2

#### OVERALL DIMENSIONS

49" W x 22" D x 1.5" H

#### COUNTERTOP OPTIONS





Carrara Marble CW-049S-REC-CT

COUNTERTOP PLAN VIEW

White Quartz WQ-049S-REC-CT

## FEATURES

- Solid countertop with mitered edges & seams
- Undermount white rectangular sink
- Pre-drilled for 8" widespread faucet

#### INCLUDED

- Countertop
- Matching Backsplash
- Rectangle Sink

# 49" 49" 16" 16" 10" 17-1/4" 17-1/4" 17-1/4"

#### THREE DIMENSIONAL COUNTERTOP VIEW



#### www.arielbath.com

#### EDGE SIDE VIEW