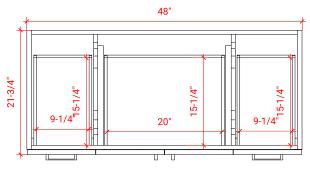

## **BASE CABINET DIMENSIONS**

48" W x 21.75" D x 34.5" H

#### PLAN VIEW

SIDE VIEW

R2