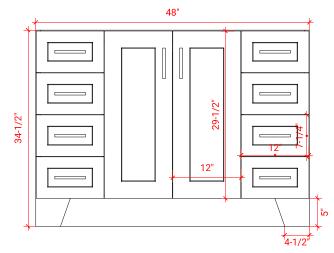

## **BASE CABINET DIMENSIONS**

48" W x 21.75" D x 34.5" H

#### PLAN VIEW

SIDE VIEW

R2