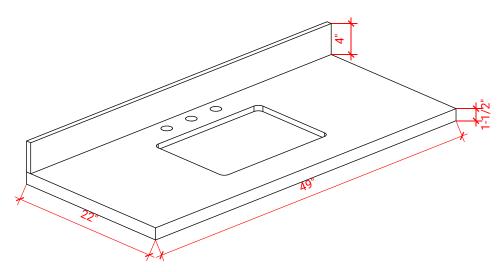

#### OVERALL DIMENSIONS

49" W x 22" D x 1.5" H

#### THREE DIMENSIONAL COUNTERTOP VIEW