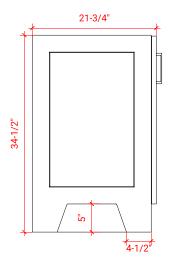

## **BASE CABINET DIMENSIONS**

48" W x 21.75" D x 34.5" H

#### PLAN VIEW

SIDE VIEW

R2