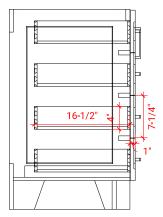

# ARIEL

# Q048S



## **BASE CABINET DIMENSIONS**

48" W x 21.75" D x 34.5" H

#### **FEATURES**

- Solid wood frame & plywood panels
- Dovetail drawers and joints
- Soft closing doors & drawers

#### HARDWARE FINISHES



Polished Chrome

# AVAILABLE COLORS



# FRONT VIEW



#### PLAN VIEW



SIDE VIEW





R2

#### OVERALL DIMENSIONS

49" W x 22" D x 1.5" H

#### COUNTERTOP OPTIONS





Carrara Marble CW-049S-REC-CT

COUNTERTOP PLAN VIEW

White Quartz WQ-049S-REC-CT

## FEATURES

- Solid countertop with mitered edges & seams
- Undermount white rectangular sink
- Pre-drilled for 8" widespread faucet

#### INCLUDED

- Countertop
- Matching Backsplash
- Rectangle Sink

# 49" 49" 16" 16" 10" 17-1/4" 17-1/4" 17-1/4"

#### THREE DIMENSIONAL COUNTERTOP VIEW



#### www.arielbath.com

#### EDGE SIDE VIEW