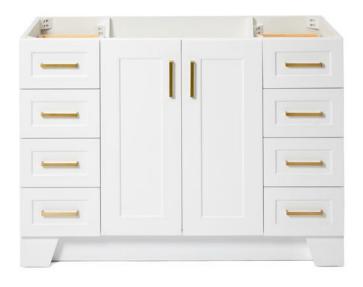

# ARIEL

# Q048S

## **BASE CABINET DIMENSIONS**

48" W x 21.75" D x 34.5" H

#### **FEATURES**

- Solid wood frame & plywood panels
- Dovetail drawers and joints
- Soft closing doors & drawers

# FRONT VIEW