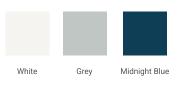

# ARIEL

# Q048S



## **BASE CABINET DIMENSIONS**

48" W x 21.75" D x 34.5" H

#### **FEATURES**

- Solid wood frame & plywood panels
- Dovetail drawers and joints
- Soft closing doors & drawers

#### HARDWARE FINISHES



Polished Chrome

# AVAILABLE COLORS



# FRONT VIEW



#### PLAN VIEW



SIDE VIEW





R2

#### OVERALL DIMENSIONS

49" W x 22" D x 1.5" H

#### COUNTERTOP OPTIONS





Carrara Marble CW-049S-REC-CT

COUNTERTOP PLAN VIEW

White Quartz WQ-049S-REC-CT

## FEATURES

- Solid countertop with mitered edges & seams
- Undermount white rectangular sink
- Pre-drilled for 8" widespread faucet

#### INCLUDED

- Countertop
- Matching Backsplash
- Rectangle Sink

# 49" 49" 16" 16" 10" 17-1/4" 17-1/4" 17-1/4"

#### THREE DIMENSIONAL COUNTERTOP VIEW



#### www.arielbath.com

#### EDGE SIDE VIEW