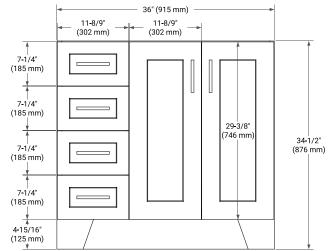

## **BASE CABINET DIMENSIONS**

36" W x 21.6" D x 34.5" H



### **FEATURES**

- Solid wood frame & plywood panels
- · Dovetail drawers and joints
- · Soft closing doors & drawers

### **HARDWARE FINISHES\***



Hardware comes preinstalled with the illustrated option.

Other finishes are available on our online store if you prefer a different one.

## **AVAILABLE COLORS**



### **FRONT VIEW**



### SIDE VIEW



4" (100 mm)

## **PLAN VIEW**





### **OVERALL DIMENSIONS**

37" W x 22" D x 1.5" H

### **COUNTERTOP OPTIONS**





Carrara Marble

White Quartz

## **FEATURES**

- Solid countertop with mitered edges & seams
- Undermount white rectangular sink
- Pre-drilled for 8" widespread faucet

### **INCLUDED**

- Countertop
- Matching Backsplash
- Rectangle Sink

#### COUNTERTOP PLAN VIEW



### **EDGE SIDE VIEW**



# THREE DIMENSIONAL COUNTERTOP VIEW