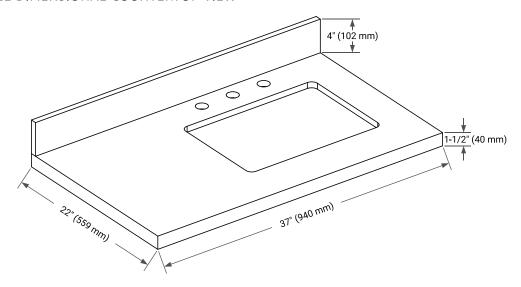

### **OVERALL DIMENSIONS**

37" W x 22" D x 1.5" H

# THREE DIMENSIONAL COUNTERTOP VIEW