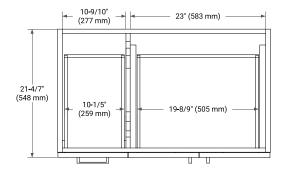

## **BASE CABINET DIMENSIONS**

36" W x 21.6" D x 34.5" H



### **FEATURES**

- Solid wood frame & plywood panels
- · Dovetail drawers and joints
- · Soft closing doors & drawers

### **HARDWARE FINISHES\***



Hardware comes preinstalled with the illustrated option.

Other finishes are available on our online store if you prefer a different one.

## **AVAILABLE COLORS**



### **FRONT VIEW**



### SIDE VIEW



4" (100 mm)

## **PLAN VIEW**





### **OVERALL DIMENSIONS**

37" W x 22" D x 1.5" H

### **COUNTERTOP OPTIONS**





Carrara Marble

White Quartz

## **FEATURES**

- Solid countertop with mitered edges & seams
- Undermount white rectangular sink
- Pre-drilled for 8" widespread faucet

### **INCLUDED**

- Countertop
- Matching Backsplash
- Rectangle Sink

#### COUNTERTOP PLAN VIEW



### **EDGE SIDE VIEW**



# THREE DIMENSIONAL COUNTERTOP VIEW