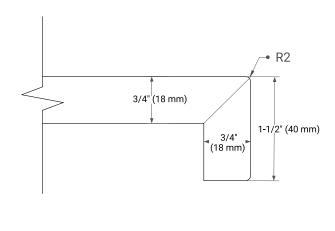

*

36" W x 21.6" D x 34.5" H



### **FEATURES**

- Solid wood frame & plywood panels
- · Dovetail drawers and joints
- · Soft closing doors & drawers

### **HARDWARE FINISHES\***



Hardware comes preinstalled with the illustrated option.

Other finishes are available on our online store if you prefer a different one.

## **AVAILABLE COLORS**



### **FRONT VIEW**



### SIDE VIEW



4" (100 mm)

## **PLAN VIEW**





### **OVERALL DIMENSIONS**

37" W x 22" D x 1.5" H

### **COUNTERTOP OPTIONS**





Carrara Marble

White Quartz

## **FEATURES**

- Solid countertop with mitered edges & seams
- Undermount white rectangular sink
- Pre-drilled for 8" widespread faucet

### **INCLUDED**

- Countertop
- Matching Backsplash
- Rectangle Sink

#### COUNTERTOP PLAN VIEW



### **EDGE SIDE VIEW**



# THREE DIMENSIONAL COUNTERTOP VIEW