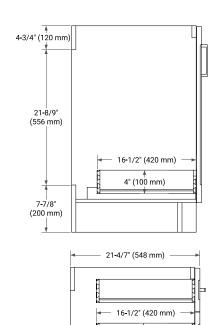

## **BASE CABINET DIMENSIONS**

36" W x 21.6" D x 34.5" H



### **FEATURES**

- Solid wood frame & plywood panels
- · Dovetail drawers and joints
- · Soft closing doors & drawers

### **HARDWARE FINISHES\***



Hardware comes preinstalled with the illustrated option.

Other finishes are available on our online store if you prefer a different one.

## **AVAILABLE COLORS**



### **FRONT VIEW**



### SIDE VIEW



4" (100 mm)

## **PLAN VIEW**





### **OVERALL DIMENSIONS**

37" W x 22" D x 1.5" H

### **COUNTERTOP OPTIONS**





Carrara Marble

White Quartz

## **FEATURES**

- Solid countertop with mitered edges & seams
- Undermount white rectangular sink
- Pre-drilled for 8" widespread faucet

### **INCLUDED**

- Countertop
- Matching Backsplash
- Rectangle Sink

#### COUNTERTOP PLAN VIEW



### **EDGE SIDE VIEW**



# THREE DIMENSIONAL COUNTERTOP VIEW