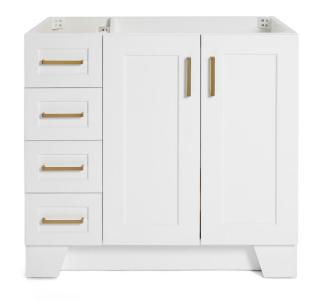

## **BASE CABINET DIMENSIONS**

36" W x 21.6" D x 34.5" H

### **FEATURES**

- Solid wood frame & plywood panels
- · Dovetail drawers and joints
- · Soft closing doors & drawers