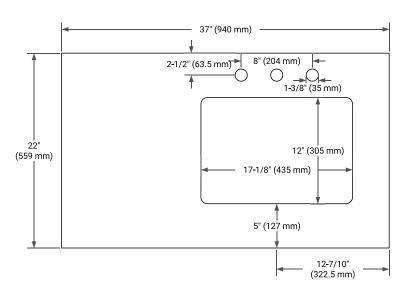

**BASE CABINET DIMENSIONS**

36" W x 21.6" D x 34.5" H



### **FEATURES**

- Solid wood frame & plywood panels
- · Dovetail drawers and joints
- · Soft closing doors & drawers

### **HARDWARE FINISHES\***



Hardware comes preinstalled with the illustrated option.

Other finishes are available on our online store if you prefer a different one.

## **AVAILABLE COLORS**



### **FRONT VIEW**



### SIDE VIEW



4" (100 mm)

## **PLAN VIEW**





### **OVERALL DIMENSIONS**

37" W x 22" D x 1.5" H

### **COUNTERTOP OPTIONS**





Carrara Marble

White Quartz

## **FEATURES**

- Solid countertop with mitered edges & seams
- Undermount white rectangular sink
- Pre-drilled for 8" widespread faucet

### **INCLUDED**

- Countertop
- Matching Backsplash
- Rectangle Sink

#### COUNTERTOP PLAN VIEW



### **EDGE SIDE VIEW**



# THREE DIMENSIONAL COUNTERTOP VIEW