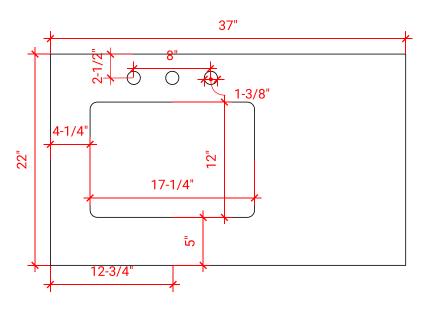

#### **OVERALL DIMENSIONS**

37" W x 22" D x 1.5" H

## **COUNTERTOP PLAN VIEW**