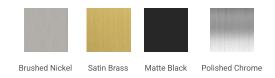

# Q036S-L



## **BASE CABINET DIMENSIONS**

36" W x 21.75" D x 34.5" H

## **FEATURES**

- Solid wood frame & plywood panels
- Dovetail drawers and joints
- Soft closing doors & drawers

## HARDWARE FINISHES



## **AVAILABLE COLORS**



#### **FRONT VIEW**



## **PLAN VIEW**



#### SIDE VIEW





#### **OVERALL DIMENSIONS**

37" W x 22" D x 1.5" H

#### **COUNTERTOP OPTIONS**





Carrara Marble CW-037S-L-REC-CT WQ-037S-L-REC-CT

White Quartz

#### **FEATURES**

- Solid countertop with mitered edges & seams
- Undermount white rectangular sink
- Pre-drilled for 8" widespread faucet

#### **INCLUDED**

- Countertop
- Matching Backsplash
- Rectangle Sink

## **COUNTERTOP PLAN VIEW**



#### **EDGE SIDE VIEW**



#### THREE DIMENSIONAL COUNTERTOP VIEW