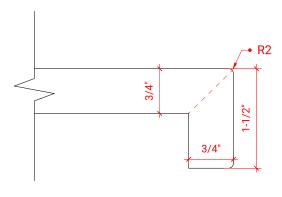

# Q036S-L



## **BASE CABINET DIMENSIONS**

36" W x 21.75" D x 34.5" H

## **FEATURES**

- Solid wood frame & plywood panels
- Dovetail drawers and joints
- Soft closing doors & drawers

## HARDWARE FINISHES



## **AVAILABLE COLORS**



#### **FRONT VIEW**



## **PLAN VIEW**



#### SIDE VIEW





#### **OVERALL DIMENSIONS**

37" W x 22" D x 1.5" H

#### **COUNTERTOP OPTIONS**





Carrara Marble CW-037S-L-REC-CT WQ-037S-L-REC-CT

White Quartz

#### **FEATURES**

- Solid countertop with mitered edges & seams
- Undermount white rectangular sink
- Pre-drilled for 8" widespread faucet

#### **INCLUDED**

- Countertop
- Matching Backsplash
- Rectangle Sink

## **COUNTERTOP PLAN VIEW**



#### **EDGE SIDE VIEW**



#### THREE DIMENSIONAL COUNTERTOP VIEW