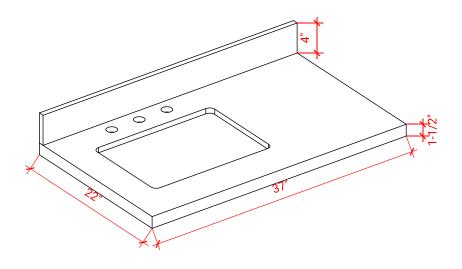

#### **OVERALL DIMENSIONS**

37" W x 22" D x 1.5" H

#### THREE DIMENSIONAL COUNTERTOP VIEW