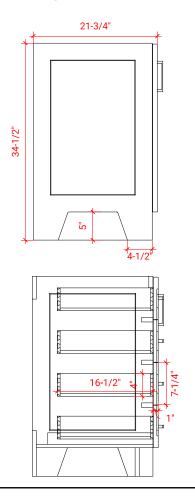

# Q036S-L



## **BASE CABINET DIMENSIONS**

36" W x 21.75" D x 34.5" H

## **FEATURES**

- Solid wood frame & plywood panels
- Dovetail drawers and joints
- Soft closing doors & drawers

## HARDWARE FINISHES



## **AVAILABLE COLORS**



#### **FRONT VIEW**



## **PLAN VIEW**



#### SIDE VIEW





#### **OVERALL DIMENSIONS**

37" W x 22" D x 1.5" H

#### **COUNTERTOP OPTIONS**





Carrara Marble CW-037S-L-REC-CT WQ-037S-L-REC-CT

White Quartz

#### **FEATURES**

- Solid countertop with mitered edges & seams
- Undermount white rectangular sink
- Pre-drilled for 8" widespread faucet

#### **INCLUDED**

- Countertop
- Matching Backsplash
- Rectangle Sink

## **COUNTERTOP PLAN VIEW**



#### **EDGE SIDE VIEW**



#### THREE DIMENSIONAL COUNTERTOP VIEW