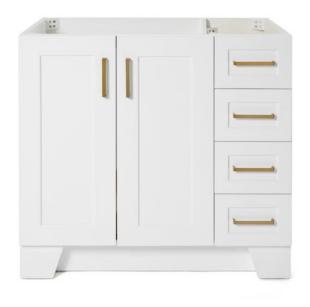

# Q036S-L

## **BASE CABINET DIMENSIONS**

36" W x 21.75" D x 34.5" H

## **FEATURES**

- Solid wood frame & plywood panels
- Dovetail drawers and joints
- Soft closing doors & drawers