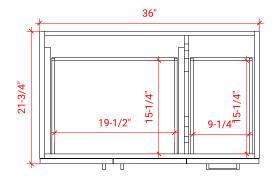

## **BASE CABINET DIMENSIONS**

36" W x 21.75" D x 34.5" H

#### **FRONT VIEW**

## **PLAN VIEW**