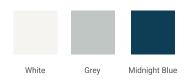

# Q036S-L



## **BASE CABINET DIMENSIONS**

36" W x 21.75" D x 34.5" H

## **FEATURES**

- Solid wood frame & plywood panels
- Dovetail drawers and joints
- Soft closing doors & drawers

## HARDWARE FINISHES



## **AVAILABLE COLORS**



#### **FRONT VIEW**



## **PLAN VIEW**



#### SIDE VIEW





#### **OVERALL DIMENSIONS**

37" W x 22" D x 1.5" H

#### **COUNTERTOP OPTIONS**





Carrara Marble CW-037S-L-REC-CT WQ-037S-L-REC-CT

White Quartz

#### **FEATURES**

- Solid countertop with mitered edges & seams
- Undermount white rectangular sink
- Pre-drilled for 8" widespread faucet

#### **INCLUDED**

- Countertop
- Matching Backsplash
- Rectangle Sink

## **COUNTERTOP PLAN VIEW**



#### **EDGE SIDE VIEW**



#### THREE DIMENSIONAL COUNTERTOP VIEW