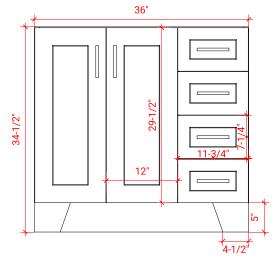

# Q036S-L



## **BASE CABINET DIMENSIONS**

36" W x 21.75" D x 34.5" H

## **FEATURES**

- Solid wood frame & plywood panels
- Dovetail drawers and joints
- Soft closing doors & drawers

## HARDWARE FINISHES



## **AVAILABLE COLORS**



#### **FRONT VIEW**



## **PLAN VIEW**



#### SIDE VIEW





#### **OVERALL DIMENSIONS**

37" W x 22" D x 1.5" H

#### **COUNTERTOP OPTIONS**





Carrara Marble CW-037S-L-REC-CT WQ-037S-L-REC-CT

White Quartz

#### **FEATURES**

- Solid countertop with mitered edges & seams
- Undermount white rectangular sink
- Pre-drilled for 8" widespread faucet

#### **INCLUDED**

- Countertop
- Matching Backsplash
- Rectangle Sink

## **COUNTERTOP PLAN VIEW**



#### **EDGE SIDE VIEW**



#### THREE DIMENSIONAL COUNTERTOP VIEW