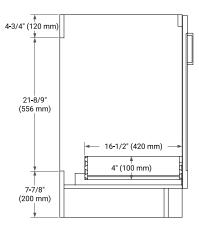

## **BASE CABINET DIMENSIONS**

36" W x 21.6" D x 34.5" H



## **FEATURES**

- Solid wood frame & plywood panels
- Dovetail drawers and joints
- Soft closing doors & drawers

## HARDWARE FINISHES\*



Hardware comes preinstalled with the illustrated option. Other finishes are available on our online store if you prefer a different one.

## AVAILABLE COLORS



#### FRONT VIEW 36" (915 mm) 11**-**8/9" 11**-**8/9" (302 mm) (302 mm) 7-1/4" (185 mm) 7-1/4" (185 mm) 29-3/8" (746 mm) 34-1/2 7-1/4" (185 mm) (876 mm) 7-1/4" (185 mm) 4-15/16" (125 mm)

#### PLAN VIEW



#### SIDE VIEW







## **OVERALL DIMENSIONS**

37" W x 22" D x 1.5" H

# COUNTERTOP OPTIONS



Carrara Marble White Quartz

## COUNTERTOP PLAN VIEW

## **FEATURES**

- Solid countertop with mitered edges & seams
- Undermount white oval sink
- Pre-drilled for 8" widespread faucet

## INCLUDED

- Countertop
- Matching Backsplash
- Oval Sink



## EDGE SIDE VIEW