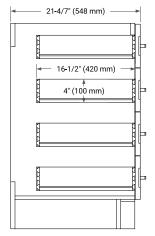

## **BASE CABINET DIMENSIONS**

36" W x 21.6" D x 34.5" H



## **FEATURES**

- Solid wood frame & plywood panels
- Dovetail drawers and joints
- Soft closing doors & drawers

## HARDWARE FINISHES\*



Hardware comes preinstalled with the illustrated option. Other finishes are available on our online store if you prefer a different one.

## AVAILABLE COLORS



#### FRONT VIEW 36" (915 mm) 11**-**8/9" 11**-**8/9" (302 mm) (302 mm) 7-1/4" (185 mm) 7-1/4" (185 mm) 29-3/8" (746 mm) 34-1/2 7-1/4" (185 mm) (876 mm) 7-1/4" (185 mm) 4-15/16" (125 mm)

#### PLAN VIEW



#### SIDE VIEW







## **OVERALL DIMENSIONS**

37" W x 22" D x 1.5" H

# COUNTERTOP OPTIONS



Carrara Marble White Quartz

## COUNTERTOP PLAN VIEW

## **FEATURES**

- Solid countertop with mitered edges & seams
- Undermount white oval sink
- Pre-drilled for 8" widespread faucet

## INCLUDED

- Countertop
- Matching Backsplash
- Oval Sink



## EDGE SIDE VIEW