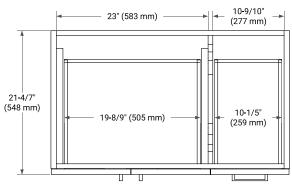

## **BASE CABINET DIMENSIONS**

36" W x 21.6" D x 34.5" H



## **FEATURES**

- Solid wood frame & plywood panels
- Dovetail drawers and joints
- Soft closing doors & drawers

## HARDWARE FINISHES\*



Hardware comes preinstalled with the illustrated option. Other finishes are available on our online store if you prefer a different one.

## AVAILABLE COLORS



#### FRONT VIEW 36" (915 mm) 11**-**8/9" 11**-**8/9" (302 mm) (302 mm) 7-1/4" (185 mm) 7-1/4" (185 mm) 29-3/8" (746 mm) 34-1/2 7-1/4" (185 mm) (876 mm) 7-1/4" (185 mm) 4-15/16" (125 mm)

#### PLAN VIEW



#### SIDE VIEW







## **OVERALL DIMENSIONS**

37" W x 22" D x 1.5" H

# COUNTERTOP OPTIONS



Carrara Marble White Quartz

## COUNTERTOP PLAN VIEW

## **FEATURES**

- Solid countertop with mitered edges & seams
- Undermount white oval sink
- Pre-drilled for 8" widespread faucet

## INCLUDED

- Countertop
- Matching Backsplash
- Oval Sink



## EDGE SIDE VIEW