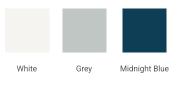

## **BASE CABINET DIMENSIONS**

36" W x 21.6" D x 34.5" H



## **FEATURES**

- Solid wood frame & plywood panels
- Dovetail drawers and joints
- Soft closing doors & drawers

## HARDWARE FINISHES\*



Hardware comes preinstalled with the illustrated option. Other finishes are available on our online store if you prefer a different one.

## AVAILABLE COLORS



#### FRONT VIEW 36" (915 mm) 11**-**8/9" 11**-**8/9" (302 mm) (302 mm) 7-1/4" (185 mm) 7-1/4" (185 mm) 29-3/8" (746 mm) 34-1/2 7-1/4" (185 mm) (876 mm) 7-1/4" (185 mm) 4-15/16" (125 mm)

#### PLAN VIEW



#### SIDE VIEW







## **OVERALL DIMENSIONS**

37" W x 22" D x 1.5" H

# COUNTERTOP OPTIONS



Carrara Marble White Quartz

## COUNTERTOP PLAN VIEW

## **FEATURES**

- Solid countertop with mitered edges & seams
- Undermount white oval sink
- Pre-drilled for 8" widespread faucet

## INCLUDED

- Countertop
- Matching Backsplash
- Oval Sink



## EDGE SIDE VIEW