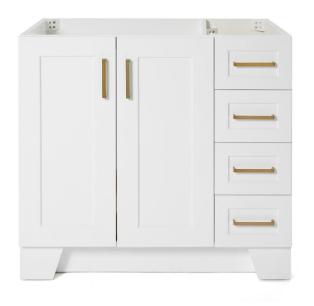

## **BASE CABINET DIMENSIONS**

36" W x 21.6" D x 34.5" H

## **FEATURES**

- Solid wood frame & plywood panels
- Dovetail drawers and joints
- Soft closing doors & drawers