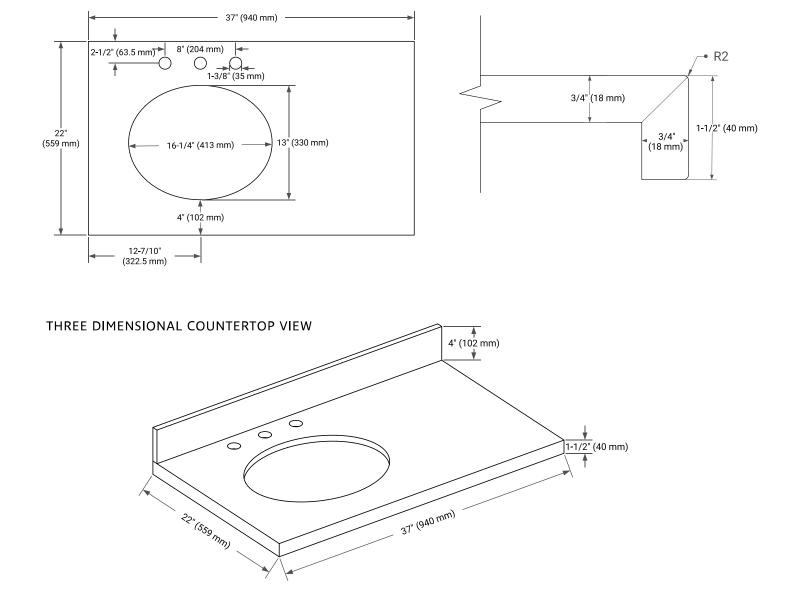

## COUNTERTOP PLAN VIEW

## EDGE SIDE VIEW

## **OVERALL DIMENSIONS**

37" W x 22" D x 1.5" H

## **FEATURES**

- Solid countertop with mitered edges & seams
- Undermount white oval sink
- Pre-drilled for 8" widespread faucet

## INCLUDED

- Countertop
- Matching Backsplash
- Oval Sink