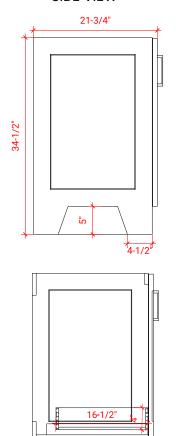

# Q030S



## **BASE CABINET DIMENSIONS**

30" W x 21.75" D x 34.5" H

# **FEATURES**

- Solid wood frame & plywood panels
- Dovetail drawers and joints
- Soft closing doors & drawers

## HARDWARE FINISHES



#### **AVAILABLE COLORS**



#### FRONT VIEW



## **PLAN VIEW**



#### SIDE VIEW





#### **OVERALL DIMENSIONS**

30.5" W x 22" D x 1.5" H

#### **COUNTERTOP OPTIONS**







White Quartz WO-305S-REC-CT

#### **FEATURES**

- Solid countertop with mitered edges & seams
- Undermount white rectangular sink
- Pre-drilled for 8" widespread faucet

#### **FEATURES**

- Countertop
- Matching Backsplash
- Rectangle Sink

#### **COUNTERTOP PLAN VIEW**



#### **EDGE SIDE VIEW**



## THREE DIMENSIONAL COUNTERTOP VIEW