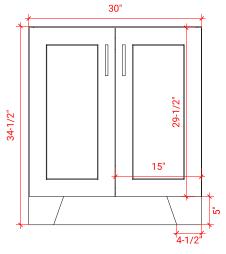

# Q030S



## **BASE CABINET DIMENSIONS**

30" W x 21.75" D x 34.5" H

# **FEATURES**

- Solid wood frame & plywood panels
- Dovetail drawers and joints
- Soft closing doors & drawers

## HARDWARE FINISHES



#### **AVAILABLE COLORS**



#### FRONT VIEW



## **PLAN VIEW**



#### SIDE VIEW





#### **OVERALL DIMENSIONS**

30.5" W x 22" D x 1.5" H

#### **COUNTERTOP OPTIONS**







White Quartz WO-305S-REC-CT

#### **FEATURES**

- Solid countertop with mitered edges & seams
- Undermount white rectangular sink
- Pre-drilled for 8" widespread faucet

#### **FEATURES**

- Countertop
- Matching Backsplash
- Rectangle Sink

#### **COUNTERTOP PLAN VIEW**



#### **EDGE SIDE VIEW**



## THREE DIMENSIONAL COUNTERTOP VIEW