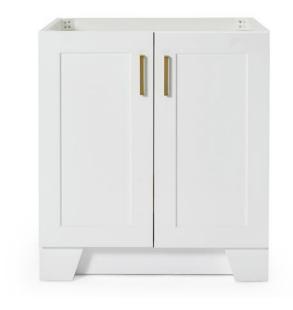

# Q030S

## **BASE CABINET DIMENSIONS**

30" W x 21.75" D x 34.5" H

# **FEATURES**

- Solid wood frame & plywood panels
- Dovetail drawers and joints
- Soft closing doors & drawers