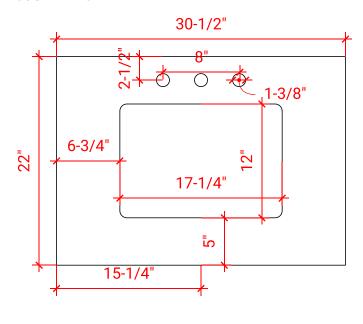

#### **OVERALL DIMENSIONS**

30.5" W x 22" D x 1.5" H

#### **COUNTERTOP OPTIONS**

White Quartz WO-305S-REC-CT

#### **FEATURES**

- Solid countertop with mitered edges & seams
- Undermount white rectangular sink
- Pre-drilled for 8" widespread faucet

#### **COUNTERTOP PLAN VIEW**