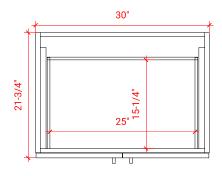

# Q030S



## **BASE CABINET DIMENSIONS**

30" W x 21.75" D x 34.5" H

# **FEATURES**

- Solid wood frame & plywood panels
- Dovetail drawers and joints
- Soft closing doors & drawers

## HARDWARE FINISHES



#### **AVAILABLE COLORS**



#### FRONT VIEW



## **PLAN VIEW**



#### SIDE VIEW





#### **OVERALL DIMENSIONS**

30.5" W x 22" D x 1.5" H

#### **COUNTERTOP OPTIONS**







White Quartz WO-305S-REC-CT

#### **FEATURES**

- Solid countertop with mitered edges & seams
- Undermount white rectangular sink
- Pre-drilled for 8" widespread faucet

#### **FEATURES**

- Countertop
- Matching Backsplash
- Rectangle Sink

#### **COUNTERTOP PLAN VIEW**



#### **EDGE SIDE VIEW**



## THREE DIMENSIONAL COUNTERTOP VIEW