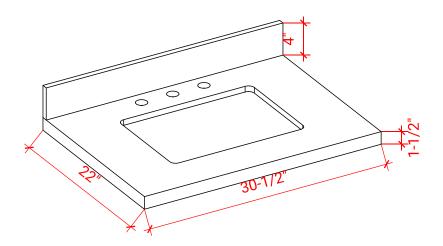

#### **OVERALL DIMENSIONS**

30.5" W x 22" D x 1.5" H

## THREE DIMENSIONAL COUNTERTOP VIEW