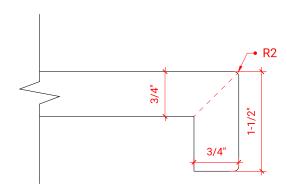

# Q030S



## **BASE CABINET DIMENSIONS**

30" W x 21.75" D x 34.5" H

# **FEATURES**

- Solid wood frame & plywood panels
- Dovetail drawers and joints
- Soft closing doors & drawers

## HARDWARE FINISHES



#### **AVAILABLE COLORS**



#### FRONT VIEW



## **PLAN VIEW**



#### SIDE VIEW





#### **OVERALL DIMENSIONS**

30.5" W x 22" D x 1.5" H

#### **COUNTERTOP OPTIONS**







White Quartz WO-305S-REC-CT

#### **FEATURES**

- Solid countertop with mitered edges & seams
- Undermount white rectangular sink
- Pre-drilled for 8" widespread faucet

#### **FEATURES**

- Countertop
- Matching Backsplash
- Rectangle Sink

#### **COUNTERTOP PLAN VIEW**



#### **EDGE SIDE VIEW**



## THREE DIMENSIONAL COUNTERTOP VIEW