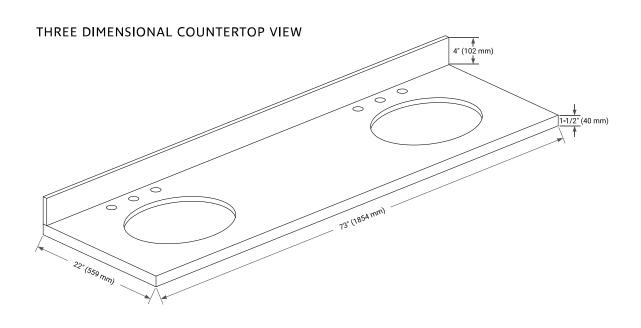

### **OVERALL DIMENSIONS**

73" W x 22" D x 1.5" H

### **FEATURES**

- Solid countertop with mitered edges & seams
- Undermount white oval sink
- Pre-drilled for 8" widespread faucet

### **INCLUDED**

- Countertop
- Matching Backsplash
- Oval Sinks

### COUNTERTOP PLAN VIEW