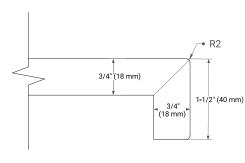

#### **BASE CABINET DIMENSIONS**

72" W x 21.5" D x 34.5" H



### **FEATURES**

- Solid wood frame & plywood panels
- Dovetail drawers and joints
- · Soft closing doors & drawers

### HARDWARE FINISHES\*



Hardware comes preinstalled with the illustrated option.

Other finishes are available on our online store if you prefer a different one.

### **AVAILABLE COLORS**



# FRONT VIEW SIDE VIEW









### **OVERALL DIMENSIONS**

73" W x 22" D x 1.5" H

### **COUNTERTOP OPTIONS**





Carrara Marble

White Quartz

### **FEATURES**

- Solid countertop with mitered edges & seams
- Undermount white oval sink
- Pre-drilled for 8" widespread faucet

### **INCLUDED**

- Countertop
- Matching Backsplash
- Oval Sinks

### COUNTERTOP PLAN VIEW

## **EDGE SIDE VIEW**