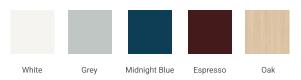

#### **BASE CABINET DIMENSIONS**

72" W x 21.5" D x 34.5" H



### **FEATURES**

- Solid wood frame & plywood panels
- Dovetail drawers and joints
- · Soft closing doors & drawers

### HARDWARE FINISHES\*



Hardware comes preinstalled with the illustrated option.

Other finishes are available on our online store if you prefer a different one.

### **AVAILABLE COLORS**



# FRONT VIEW SIDE VIEW









### **OVERALL DIMENSIONS**

73" W x 22" D x 1.5" H

### **COUNTERTOP OPTIONS**





Carrara Marble

White Quartz

### **FEATURES**

- Solid countertop with mitered edges & seams
- Undermount white oval sink
- Pre-drilled for 8" widespread faucet

### **INCLUDED**

- Countertop
- Matching Backsplash
- Oval Sinks

### COUNTERTOP PLAN VIEW

## **EDGE SIDE VIEW**