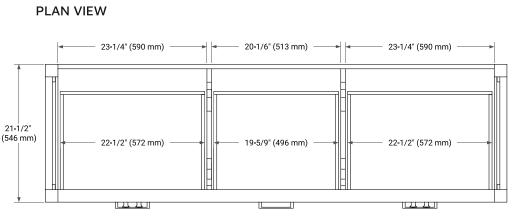

#### **BASE CABINET DIMENSIONS**

72" W x 21.5" D x 34.5" H

### COUNTERTOP PLAN VIEW