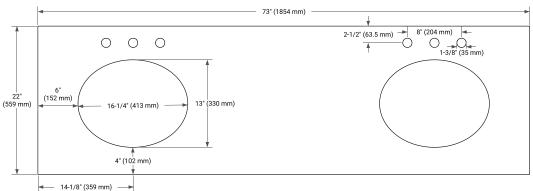

### **OVERALL DIMENSIONS**

73" W x 22" D x 1.5" H

### **FEATURES**

- Solid countertop with mitered edges & seams
- Undermount white oval sink
- Pre-drilled for 8" widespread faucet

### **INCLUDED**

- Countertop
- Matching Backsplash
- Oval Sinks