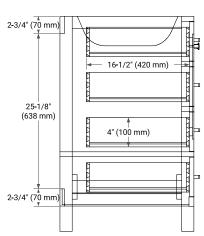

#### **BASE CABINET DIMENSIONS**

72" W x 21.5" D x 34.5" H



### **FEATURES**

- Solid wood frame & plywood panels
- Dovetail drawers and joints
- · Soft closing doors & drawers

### HARDWARE FINISHES\*



Hardware comes preinstalled with the illustrated option.

Other finishes are available on our online store if you prefer a different one.

### **AVAILABLE COLORS**



# FRONT VIEW SIDE VIEW









### **OVERALL DIMENSIONS**

73" W x 22" D x 1.5" H

### **COUNTERTOP OPTIONS**





Carrara Marble

White Quartz

### **FEATURES**

- Solid countertop with mitered edges & seams
- Undermount white oval sink
- Pre-drilled for 8" widespread faucet

### **INCLUDED**

- Countertop
- Matching Backsplash
- Oval Sinks

### COUNTERTOP PLAN VIEW

## **EDGE SIDE VIEW**