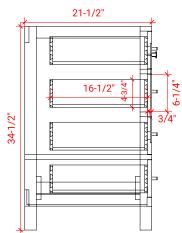

# ARIEL

# A061S



# **BASE CABINET DIMENSIONS**

60" W x 21.5" D x 34.5" H

# **FEATURES**

- Solid wood frame & plywood panels
- Dovetail drawers and joints
- Soft closing doors & drawers

## HARDWARE FINISHES



Polished Chrome

# AVAILABLE COLORS





#### PLAN VIEW







## FRONT VIEW

www.arielbath.com

# OVERALL DIMENSIONS

61" W x 22" D x 1.5" H

# COUNTERTOP OPTIONS



Carrara Marble CW-061S-REC-CT



#### COUNTERTOP PLAN VIEW

# FEATURES

- Solid countertop with mitered edges & seams
- Undermount white rectangular sink
- Pre-drilled for 8" widespread faucet

#### INCLUDED

- Countertop
- Matching Backsplash
- Rectangle Sink

# 61"

#### THREE DIMENSIONAL COUNTERTOP VIEW



#### www.arielbath.com

#### EDGE SIDE VIEW