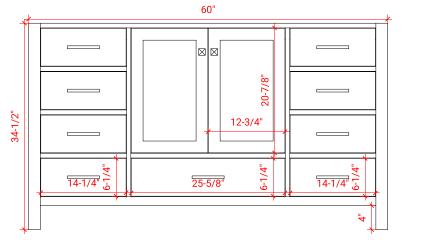

# ARIEL

# A061S



# **BASE CABINET DIMENSIONS**

60" W x 21.5" D x 34.5" H

# **FEATURES**

- Solid wood frame & plywood panels
- Dovetail drawers and joints
- Soft closing doors & drawers

## HARDWARE FINISHES



Polished Chrome

# AVAILABLE COLORS





#### PLAN VIEW







## FRONT VIEW

www.arielbath.com

# OVERALL DIMENSIONS

61" W x 22" D x 1.5" H

# COUNTERTOP OPTIONS



Carrara Marble CW-061S-REC-CT



#### COUNTERTOP PLAN VIEW

# FEATURES

- Solid countertop with mitered edges & seams
- Undermount white rectangular sink
- Pre-drilled for 8" widespread faucet

#### INCLUDED

- Countertop
- Matching Backsplash
- Rectangle Sink

# 61"

#### THREE DIMENSIONAL COUNTERTOP VIEW



#### www.arielbath.com

#### EDGE SIDE VIEW