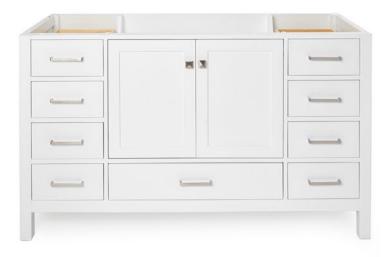

# **BASE CABINET DIMENSIONS**

60" W x 21.5" D x 34.5" H

# **FEATURES**

- Solid wood frame & plywood panels
- Dovetail drawers and joints
- Soft closing doors & drawers

## FRONT VIEW

www.arielbath.com