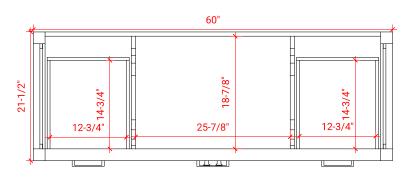

# ARIEL

# A061S



# **BASE CABINET DIMENSIONS**

60" W x 21.5" D x 34.5" H

# **FEATURES**

- Solid wood frame & plywood panels
- Dovetail drawers and joints
- Soft closing doors & drawers

## HARDWARE FINISHES



Polished Chrome

# AVAILABLE COLORS





#### PLAN VIEW







## FRONT VIEW

www.arielbath.com

# OVERALL DIMENSIONS

61" W x 22" D x 1.5" H

# COUNTERTOP OPTIONS



Carrara Marble CW-061S-REC-CT



#### COUNTERTOP PLAN VIEW

# FEATURES

- Solid countertop with mitered edges & seams
- Undermount white rectangular sink
- Pre-drilled for 8" widespread faucet

#### INCLUDED

- Countertop
- Matching Backsplash
- Rectangle Sink

# 61"

#### THREE DIMENSIONAL COUNTERTOP VIEW



#### www.arielbath.com

#### EDGE SIDE VIEW