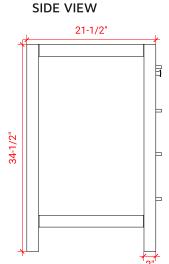

# ARIEL

# A061S



# **BASE CABINET DIMENSIONS**

60" W x 21.5" D x 34.5" H

# **FEATURES**

- Solid wood frame & plywood panels
- Dovetail drawers and joints
- Soft closing doors & drawers

## HARDWARE FINISHES



Polished Chrome

# AVAILABLE COLORS





#### PLAN VIEW







## FRONT VIEW

www.arielbath.com

# OVERALL DIMENSIONS

61" W x 22" D x 1.5" H

# COUNTERTOP OPTIONS



Carrara Marble CW-061S-REC-CT



#### COUNTERTOP PLAN VIEW

# FEATURES

- Solid countertop with mitered edges & seams
- Undermount white rectangular sink
- Pre-drilled for 8" widespread faucet

#### INCLUDED

- Countertop
- Matching Backsplash
- Rectangle Sink

# 61"

#### THREE DIMENSIONAL COUNTERTOP VIEW



#### www.arielbath.com

#### EDGE SIDE VIEW