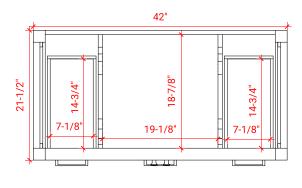

# ARIEL

# A043S



# **BASE CABINET DIMENSIONS**

42" W x 21.5" D x 34.5" H

# **FEATURES**

- Solid wood frame & plywood panels
- Dovetail drawers and joints
- Soft closing doors & drawers

## HARDWARE FINISHES



Polished Chrome

# AVAILABLE COLORS



## SIDE VIEW



#### FRONT VIEW



#### PLAN VIEW



# OVERALL DIMENSIONS

43" W x 22" D x 1.5" H

# COUNTERTOP OPTIONS





Carrara Marble CW-043S-REC-CT

White Quartz WQ-043S-REC-CT

#### COUNTERTOP PLAN VIEW

#### FEATURES

- Solid countertop with mitered edges & seams
- Undermount white rectangular sink
- Pre-drilled for 8" widespread faucet

#### INCLUDED

- Countertop
- Matching Backsplash
- Rectangle Sink



#### THREE DIMENSIONAL COUNTERTOP VIEW



#### EDGE SIDE VIEW