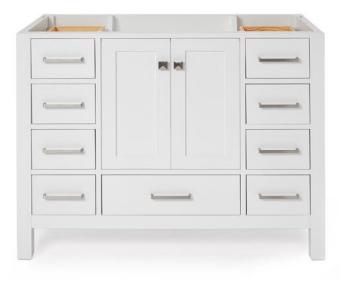

# ARIEL

# A043S

# **FEATURES**

- Solid wood frame & plywood panels
- Dovetail drawers and joints
- Soft closing doors & drawers