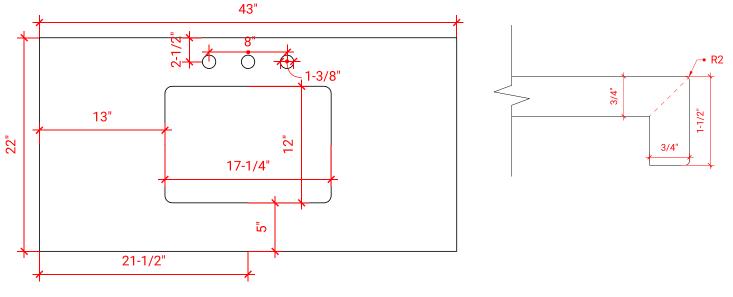

#### FRONT VIEW

#### PLAN VIEW

# OVERALL DIMENSIONS

43" W x 22" D x 1.5" H

#### FEATURES

- Solid countertop with mitered edges & seams
- Undermount white rectangular sink
- Pre-drilled for 8" widespread faucet

#### EDGE SIDE VIEW