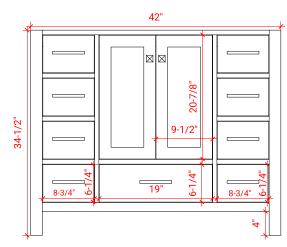

# ARIEL

# A043S



# **BASE CABINET DIMENSIONS**

42" W x 21.5" D x 34.5" H

# **FEATURES**

- Solid wood frame & plywood panels
- Dovetail drawers and joints
- Soft closing doors & drawers

## HARDWARE FINISHES



Polished Chrome

# AVAILABLE COLORS



## SIDE VIEW



#### FRONT VIEW



#### PLAN VIEW



# OVERALL DIMENSIONS

43" W x 22" D x 1.5" H

# COUNTERTOP OPTIONS





Carrara Marble CW-043S-REC-CT

White Quartz WQ-043S-REC-CT

#### COUNTERTOP PLAN VIEW

#### FEATURES

- Solid countertop with mitered edges & seams
- Undermount white rectangular sink
- Pre-drilled for 8" widespread faucet

#### INCLUDED

- Countertop
- Matching Backsplash
- Rectangle Sink



#### THREE DIMENSIONAL COUNTERTOP VIEW



#### EDGE SIDE VIEW