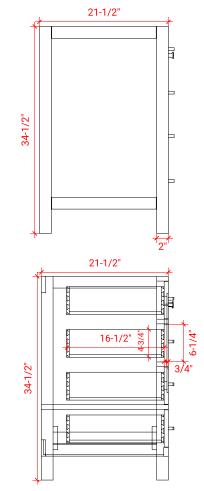

# **BASE CABINET DIMENSIONS**

42" W x 21.5" D x 34.5" H

## SIDE VIEW

#### FRONT VIEW

#### PLAN VIEW