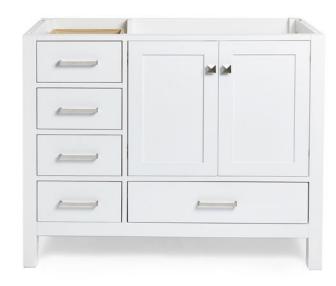

# **BASE CABINET DIMENSIONS**

42" W x 21.5" D x 34.5" H

### **FEATURES**

- Solid wood frame & plywood panels
- Dovetail drawers and joints
- Soft closing doors & drawers