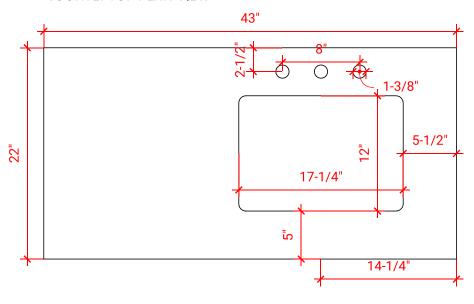

### **PLAN VIEW**

### **OVERALL DIMENSIONS**

43" W x 22" D x 1.5" H

### **COUNTERTOP OPTIONS**

Carrara Marble

White Quartz CW-043S-R-REC-CT WQ-043S-R-REC-CT

### **FEATURES**

- Solid countertop with mitered edges & seams
- Undermount white rectangular sink
- Pre-drilled for 8" widespread faucet