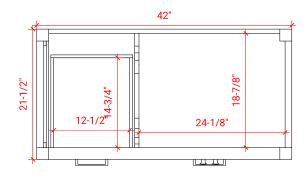

#### A043S-R



# **BASE CABINET DIMENSIONS**

42" W x 21.5" D x 34.5" H

### **FEATURES**

- Solid wood frame & plywood panels
- Dovetail drawers and joints
- Soft closing doors & drawers

## HARDWARE FINISHES



### **AVAILABLE COLORS**



#### **FRONT VIEW**



#### SIDE VIEW

21-1/2"



### **PLAN VIEW**





### **OVERALL DIMENSIONS**

43" W x 22" D x 1.5" H

### **COUNTERTOP OPTIONS**





Carrara Marble

White Quartz CW-043S-R-REC-CT WQ-043S-R-REC-CT

### **FEATURES**

- Solid countertop with mitered edges & seams
- Undermount white rectangular sink
- Pre-drilled for 8" widespread faucet

#### **INCLUDED**

- Countertop
- Matching Backsplash
- Rectangle Sink

#### **COUNTERTOP PLAN VIEW**



#### **EDGE SIDE VIEW**



### THREE DIMENSIONAL COUNTERTOP VIEW