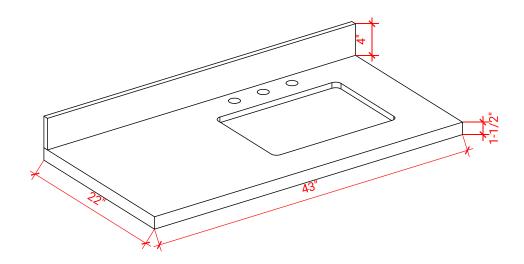

### THREE DIMENSIONAL COUNTERTOP VIEW

### **OVERALL DIMENSIONS**

43" W x 22" D x 1.5" H