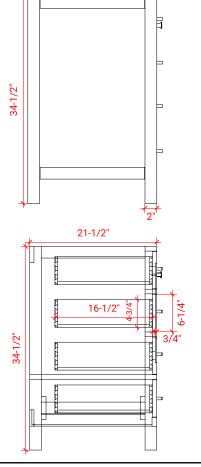

# **BASE CABINET DIMENSIONS**

42" W x 21.5" D x 34.5" H

#### **FRONT VIEW**

#### SIDE VIEW

21-1/2"

### **PLAN VIEW**