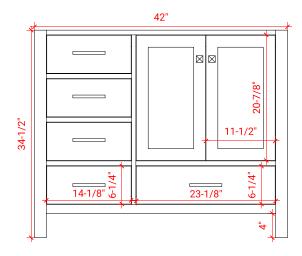

# **BASE CABINET DIMENSIONS**

42" W x 21.5" D x 34.5" H

#### **FRONT VIEW**

### **PLAN VIEW**