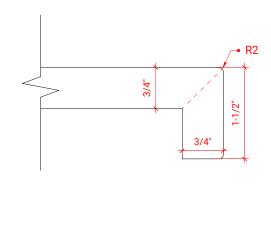

#### A043S-R



# **BASE CABINET DIMENSIONS**

42" W x 21.5" D x 34.5" H

### **FEATURES**

- Solid wood frame & plywood panels
- Dovetail drawers and joints
- Soft closing doors & drawers

## HARDWARE FINISHES



### **AVAILABLE COLORS**



#### **FRONT VIEW**



#### SIDE VIEW

21-1/2"



### **PLAN VIEW**





### **OVERALL DIMENSIONS**

43" W x 22" D x 1.5" H

### **COUNTERTOP OPTIONS**





Carrara Marble

White Quartz CW-043S-R-REC-CT WQ-043S-R-REC-CT

### **FEATURES**

- Solid countertop with mitered edges & seams
- Undermount white rectangular sink
- Pre-drilled for 8" widespread faucet

#### **INCLUDED**

- Countertop
- Matching Backsplash
- Rectangle Sink

#### **COUNTERTOP PLAN VIEW**



#### **EDGE SIDE VIEW**



### THREE DIMENSIONAL COUNTERTOP VIEW