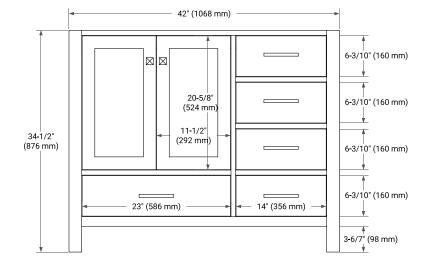

## **BASE CABINET DIMENSIONS**

42" W x 21.5" D x 34.5" H

#### **FRONT VIEW**

## **PLAN VIEW**

#### SIDE VIEW

21-1/2" (546 mm)