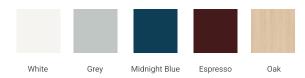

## **BASE CABINET DIMENSIONS**

42" W x 21.5" D x 34.5" H



## **FEATURES**

- Solid wood frame & plywood panels
- Dovetail drawers and joints
- Soft closing doors & drawers

## HARDWARE FINISHES\*



Hardware comes preinstalled with the illustrated option.
Other finishes are available on our online store if you prefer a different one.

## **AVAILABLE COLORS**



#### **FRONT VIEW**



## **PLAN VIEW**



#### SIDE VIEW

21-1/2" (546 mm)





## **OVERALL DIMENSIONS**

43" W x 22" D x 1.5" H

## **COUNTERTOP OPTIONS**





Carrara Marble

White Quartz

## **FEATURES**

- Solid countertop with mitered edges & seams
- Undermount white rectangular sink
- Pre-drilled for 8" widespread faucet

## **INCLUDED**

- Countertop
- Matching Backsplash
- Rectangle Sink

#### COUNTERTOP PLAN VIEW



## **EDGE SIDE VIEW**



# THREE DIMENSIONAL COUNTERTOP VIEW