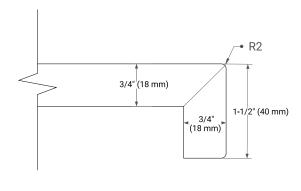

ENSIONS**

42" W x 21.5" D x 34.5" H



## **FEATURES**

- Solid wood frame & plywood panels
- Dovetail drawers and joints
- Soft closing doors & drawers

## HARDWARE FINISHES\*



Hardware comes preinstalled with the illustrated option.
Other finishes are available on our online store if you prefer a different one.

## **AVAILABLE COLORS**



#### **FRONT VIEW**



## **PLAN VIEW**



#### SIDE VIEW

21-1/2" (546 mm)





## **OVERALL DIMENSIONS**

43" W x 22" D x 1.5" H

## **COUNTERTOP OPTIONS**





Carrara Marble

White Quartz

## **FEATURES**

- Solid countertop with mitered edges & seams
- Undermount white rectangular sink
- Pre-drilled for 8" widespread faucet

## **INCLUDED**

- Countertop
- Matching Backsplash
- Rectangle Sink

#### COUNTERTOP PLAN VIEW



## **EDGE SIDE VIEW**



# THREE DIMENSIONAL COUNTERTOP VIEW