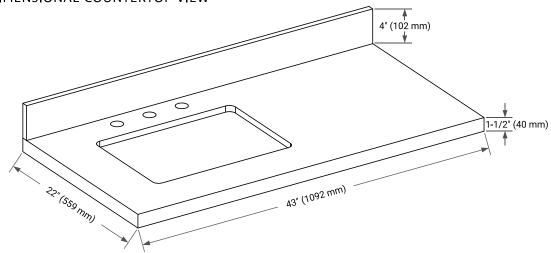

## **FEATURES**

- Solid wood frame & plywood panels
- Dovetail drawers and joints
- Soft closing doors & drawers

## HARDWARE FINISHES\*



Hardware comes preinstalled with the illustrated option.
Other finishes are available on our online store if you prefer a different one.

## **AVAILABLE COLORS**



#### **FRONT VIEW**



## **PLAN VIEW**



#### SIDE VIEW

21-1/2" (546 mm)





## **OVERALL DIMENSIONS**

43" W x 22" D x 1.5" H

## **COUNTERTOP OPTIONS**





Carrara Marble

White Quartz

## **FEATURES**

- Solid countertop with mitered edges & seams
- Undermount white rectangular sink
- Pre-drilled for 8" widespread faucet

## **INCLUDED**

- Countertop
- Matching Backsplash
- Rectangle Sink

#### COUNTERTOP PLAN VIEW



## **EDGE SIDE VIEW**



# THREE DIMENSIONAL COUNTERTOP VIEW