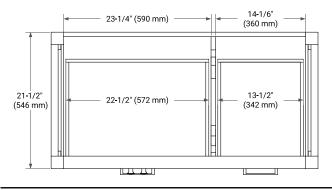

## **BASE CABINET DIMENSIONS**

42" W x 21.5" D x 34.5" H

#### **FRONT VIEW**

## **PLAN VIEW**