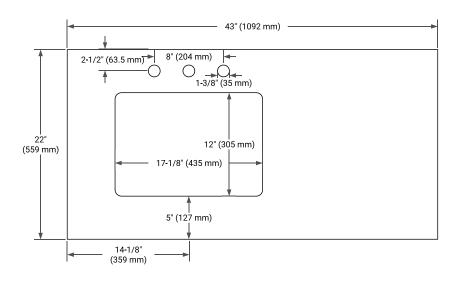

## **BASE CABINET DIMENSIONS**

42" W x 21.5" D x 34.5" H



## **FEATURES**

- Solid wood frame & plywood panels
- Dovetail drawers and joints
- Soft closing doors & drawers

## HARDWARE FINISHES\*



Hardware comes preinstalled with the illustrated option.
Other finishes are available on our online store if you prefer a different one.

## **AVAILABLE COLORS**



#### **FRONT VIEW**



## **PLAN VIEW**



#### SIDE VIEW

21-1/2" (546 mm)





## **OVERALL DIMENSIONS**

43" W x 22" D x 1.5" H

## **COUNTERTOP OPTIONS**





Carrara Marble

White Quartz

## **FEATURES**

- Solid countertop with mitered edges & seams
- Undermount white rectangular sink
- Pre-drilled for 8" widespread faucet

## **INCLUDED**

- Countertop
- Matching Backsplash
- Rectangle Sink

#### COUNTERTOP PLAN VIEW



## **EDGE SIDE VIEW**



# THREE DIMENSIONAL COUNTERTOP VIEW