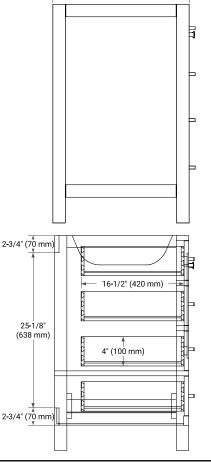

## **BASE CABINET DIMENSIONS**

42" W x 21.5" D x 34.5" H

#### SIDE VIEW

21-1/2" (546 mm)