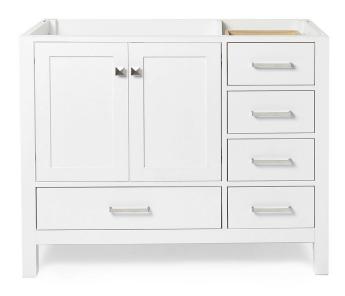

## **BASE CABINET DIMENSIONS**

42" W x 21.5" D x 34.5" H

## **FEATURES**

- Solid wood frame & plywood panels
- Dovetail drawers and joints
- Soft closing doors & drawers