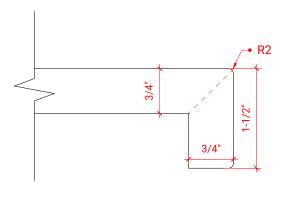

### A037S-L



## **BASE CABINET DIMENSIONS**

36" W x 21.5" D x 34.5" H

# **FEATURES**

- Solid wood frame & plywood panels
- Dovetail drawers and joints
- Soft closing doors & drawers

## HARDWARE FINISHES



### **AVAILABLE COLORS**



#### **FRONT VIEW**



#### SIDE VIEW



## **PLAN VIEW**





### **OVERALL DIMENSIONS**

37" W x 22" D x 1.5" H

### **COUNTERTOP OPTIONS**





Carrara Marble CW-037S-L-REC-CT WQ-037S-L-REC-CT

White Quartz

### **FEATURES**

- Solid countertop with mitered edges & seams
- Undermount white rectangular sink
- Pre-drilled for 8" widespread faucet

#### **INCLUDED**

- Countertop
- Matching Backsplash
- Rectangle Sink

## **COUNTERTOP PLAN VIEW**



#### **EDGE SIDE VIEW**



### THREE DIMENSIONAL COUNTERTOP VIEW