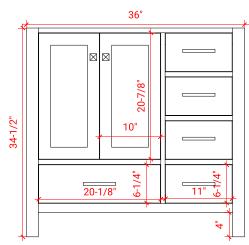

### A037S-L



## **BASE CABINET DIMENSIONS**

36" W x 21.5" D x 34.5" H

# **FEATURES**

- Solid wood frame & plywood panels
- Dovetail drawers and joints
- Soft closing doors & drawers

## HARDWARE FINISHES



### **AVAILABLE COLORS**



#### **FRONT VIEW**



#### SIDE VIEW



## **PLAN VIEW**





### **OVERALL DIMENSIONS**

37" W x 22" D x 1.5" H

### **COUNTERTOP OPTIONS**





Carrara Marble CW-037S-L-REC-CT WQ-037S-L-REC-CT

White Quartz

### **FEATURES**

- Solid countertop with mitered edges & seams
- Undermount white rectangular sink
- Pre-drilled for 8" widespread faucet

#### **INCLUDED**

- Countertop
- Matching Backsplash
- Rectangle Sink

## **COUNTERTOP PLAN VIEW**



#### **EDGE SIDE VIEW**



### THREE DIMENSIONAL COUNTERTOP VIEW