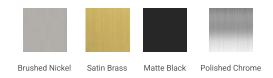

### A037S-L



## **BASE CABINET DIMENSIONS**

36" W x 21.5" D x 34.5" H

# **FEATURES**

- Solid wood frame & plywood panels
- Dovetail drawers and joints
- Soft closing doors & drawers

## HARDWARE FINISHES



### **AVAILABLE COLORS**



#### **FRONT VIEW**



#### SIDE VIEW



## **PLAN VIEW**





### **OVERALL DIMENSIONS**

37" W x 22" D x 1.5" H

### **COUNTERTOP OPTIONS**





Carrara Marble CW-037S-L-REC-CT WQ-037S-L-REC-CT

White Quartz

### **FEATURES**

- Solid countertop with mitered edges & seams
- Undermount white rectangular sink
- Pre-drilled for 8" widespread faucet

#### **INCLUDED**

- Countertop
- Matching Backsplash
- Rectangle Sink

## **COUNTERTOP PLAN VIEW**



#### **EDGE SIDE VIEW**



### THREE DIMENSIONAL COUNTERTOP VIEW