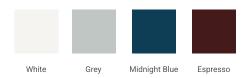

### A037S-L



## **BASE CABINET DIMENSIONS**

36" W x 21.5" D x 34.5" H

# **FEATURES**

- Solid wood frame & plywood panels
- Dovetail drawers and joints
- Soft closing doors & drawers

## HARDWARE FINISHES



### **AVAILABLE COLORS**



#### **FRONT VIEW**



#### SIDE VIEW



## **PLAN VIEW**





### **OVERALL DIMENSIONS**

37" W x 22" D x 1.5" H

### **COUNTERTOP OPTIONS**





Carrara Marble CW-037S-L-REC-CT WQ-037S-L-REC-CT

White Quartz

### **FEATURES**

- Solid countertop with mitered edges & seams
- Undermount white rectangular sink
- Pre-drilled for 8" widespread faucet

#### **INCLUDED**

- Countertop
- Matching Backsplash
- Rectangle Sink

## **COUNTERTOP PLAN VIEW**



#### **EDGE SIDE VIEW**



### THREE DIMENSIONAL COUNTERTOP VIEW