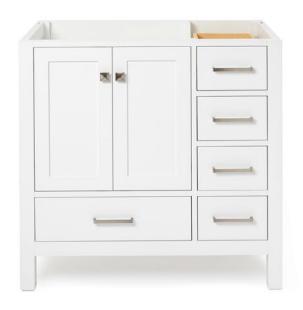

### A037S-L



## **BASE CABINET DIMENSIONS**

36" W x 21.5" D x 34.5" H

# **FEATURES**

- Solid wood frame & plywood panels
- Dovetail drawers and joints
- Soft closing doors & drawers

## HARDWARE FINISHES



### **AVAILABLE COLORS**



#### **FRONT VIEW**



#### SIDE VIEW



## **PLAN VIEW**





### **OVERALL DIMENSIONS**

37" W x 22" D x 1.5" H

### **COUNTERTOP OPTIONS**





Carrara Marble CW-037S-L-REC-CT WQ-037S-L-REC-CT

White Quartz

### **FEATURES**

- Solid countertop with mitered edges & seams
- Undermount white rectangular sink
- Pre-drilled for 8" widespread faucet

#### **INCLUDED**

- Countertop
- Matching Backsplash
- Rectangle Sink

## **COUNTERTOP PLAN VIEW**



#### **EDGE SIDE VIEW**



### THREE DIMENSIONAL COUNTERTOP VIEW