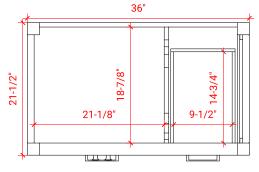

### A037S-L



## **BASE CABINET DIMENSIONS**

36" W x 21.5" D x 34.5" H

# **FEATURES**

- Solid wood frame & plywood panels
- Dovetail drawers and joints
- Soft closing doors & drawers

## HARDWARE FINISHES



### **AVAILABLE COLORS**



#### **FRONT VIEW**



#### SIDE VIEW



## **PLAN VIEW**





### **OVERALL DIMENSIONS**

37" W x 22" D x 1.5" H

### **COUNTERTOP OPTIONS**





Carrara Marble CW-037S-L-REC-CT WQ-037S-L-REC-CT

White Quartz

### **FEATURES**

- Solid countertop with mitered edges & seams
- Undermount white rectangular sink
- Pre-drilled for 8" widespread faucet

#### **INCLUDED**

- Countertop
- Matching Backsplash
- Rectangle Sink

## **COUNTERTOP PLAN VIEW**



#### **EDGE SIDE VIEW**



### THREE DIMENSIONAL COUNTERTOP VIEW