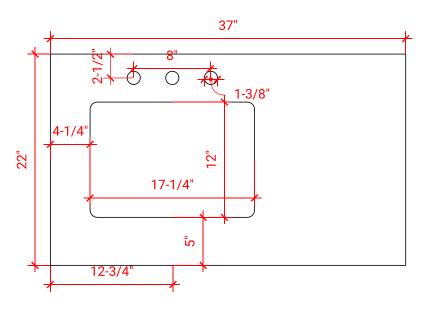

## **PLAN VIEW**

### **OVERALL DIMENSIONS**

37" W x 22" D x 1.5" H

### **COUNTERTOP OPTIONS**

Carrara Marble CW-037S-L-REC-CT WQ-037S-L-REC-CT

White Quartz

### **FEATURES**

- Solid countertop with mitered edges & seams
- Undermount white rectangular sink
- Pre-drilled for 8" widespread faucet

#### **INCLUDED**

- Countertop
- Matching Backsplash
- Rectangle Sink