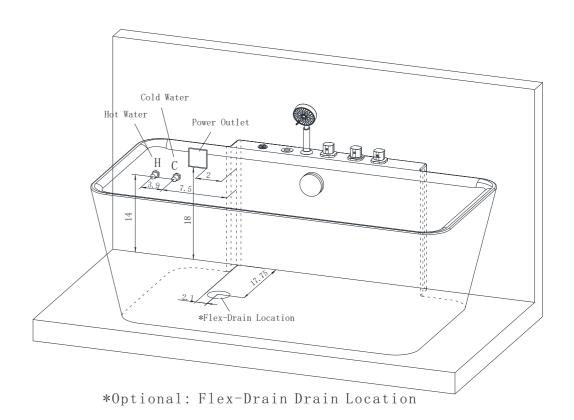

All measurements are converted from millimeters. Designs and sizes can vary. We accept no liability for manufacturing tolerances, product changes, or editing errors.

Remove access panel.