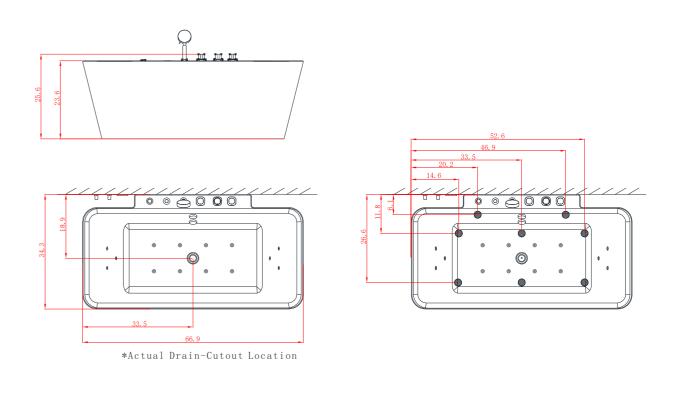

All measurements are converted from millimeters. Designs and sizes can vary. We accept no liability for manufacturing tolerances, product changes, or editing errors.

Remove access panel.