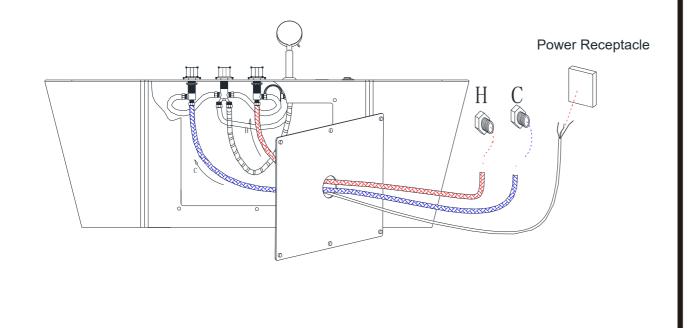

| 1 1/2" (40mm)                                                 |  |
| Max. Hot Water Temperature                                          | 176°F (80°C)                                                  |  |
| Recommended Hot Water                                               | 149°F (65°C)                                                  |  |
| Operating Pressure                                                  | Max 116 PSI (8 bar / 0.8 mPa)                                 |  |
| Recommended Operating Pressure                                      | 14.5-72.5 PSI (1-5 bar / 0.1-0.5mPa)                          |  |
| Max. Hot Water Temperature Recommended Hot Water Operating Pressure | 176°F (80°C)<br>149°F (65°C)<br>Max 116 PSI (8 bar / 0.8 mPa) |  |





7