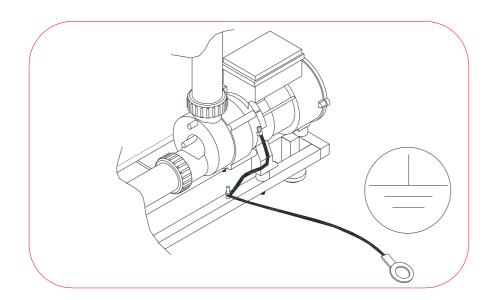

| 1 1/2" (40mm)                                                 |  |
| Max. Hot Water Temperature                                          | 176°F (80°C)                                                  |  |
| Recommended Hot Water                                               | 149°F (65°C)                                                  |  |
| Operating Pressure                                                  | Max 116 PSI (8 bar / 0.8 mPa)                                 |  |
| Recommended Operating Pressure                                      | 14.5-72.5 PSI (1-5 bar / 0.1-0.5mPa)                          |  |
| Max. Hot Water Temperature Recommended Hot Water Operating Pressure | 176°F (80°C)<br>149°F (65°C)<br>Max 116 PSI (8 bar / 0.8 mPa) |  |





7