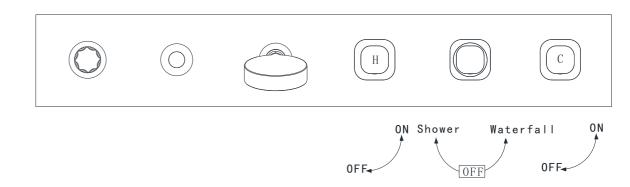

## Whirlpool Installation Manual

ARIEL ARL-701

Serial Number:

| No. | ENGLISH                    |  |
|-----|----------------------------|--|
| 1   | Air Regulator              |  |
| 2   | Pneumatic Switch           |  |
| 3   | Handshower                 |  |
| 4   | Faucet: Hot Valve          |  |
| 5   | Faucet: Selector Valve     |  |
| 6   | Faucet: Cold Valve         |  |
| 7   | Water Jet Outlets          |  |
| 8   | Drain System & Fill Faucet |  |
| 9   | Water Jet Suction          |  |

## Flowchart

| No. | ENGLISH                 | No. | ENGLISH                    |
|-----|-------------------------|-----|----------------------------|
| 1   | Air Regulator           | 6   | Faucet: Cold Switch        |
| 2   | Pneumatic Switch        | 7   | Drain Switch & Fill Faucet |
| 3   | Handshower              | 8   | Water Jet Suction          |
| 4   | Faucet: Hot Switch      | 9   | Water Pump                 |
| 5   | Faucet: Selector Switch | 10  | Water Jet                  |