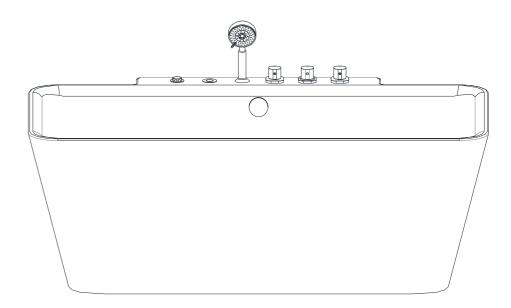

## Whirlpool Installation Manual

ARIEL ARL-701

Serial Number:

| No. | ENGLISH                    |  |
|-----|----------------------------|--|
| 1   | Air Regulator              |  |
| 2   | Pneumatic Switch           |  |
| 3   | Handshower                 |  |
| 4   | Faucet: Hot Valve          |  |
| 5   | Faucet: Selector Valve     |  |
| 6   | Faucet: Cold Valve         |  |
| 7   | Water Jet Outlets          |  |
| 8   | Drain System & Fill Faucet |  |
| 9   | Water Jet Suction          |  |