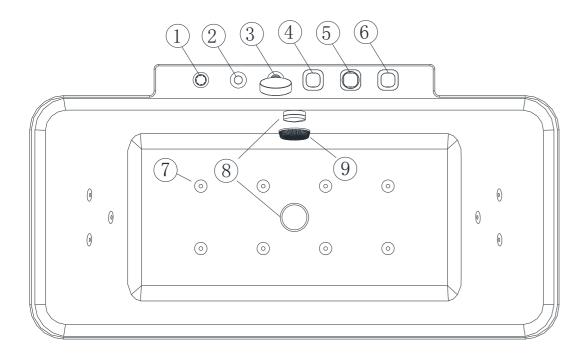

## Flowchart

| No. | ENGLISH                 | No. | ENGLISH                    |
|-----|-------------------------|-----|----------------------------|
| 1   | Air Regulator           | 6   | Faucet: Cold Switch        |
| 2   | Pneumatic Switch        | 7   | Drain Switch & Fill Faucet |
| 3   | Handshower              | 8   | Water Jet Suction          |
| 4   | Faucet: Hot Switch      | 9   | Water Pump                 |
| 5   | Faucet: Selector Switch | 10  | Water Jet                  |