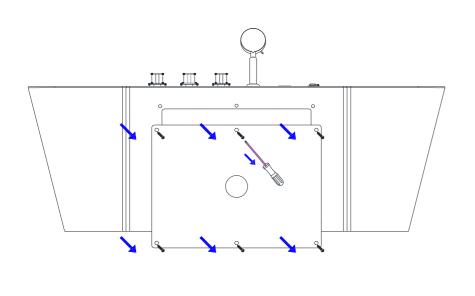

## Whirlpool Installation Manual

ARIEL ARL-701

Serial Number:

| No. | ENGLISH                    |  |
|-----|----------------------------|--|
| 1   | Air Regulator              |  |
| 2   | Pneumatic Switch           |  |
| 3   | Handshower                 |  |
| 4   | Faucet: Hot Valve          |  |
| 5   | Faucet: Selector Valve     |  |
| 6   | Faucet: Cold Valve         |  |
| 7   | Water Jet Outlets          |  |
| 8   | Drain System & Fill Faucet |  |
| 9   | Water Jet Suction          |  |

## Flowchart

| No. | ENGLISH                 | No. | ENGLISH                    |
|-----|-------------------------|-----|----------------------------|
| 1   | Air Regulator           | 6   | Faucet: Cold Switch        |
| 2   | Pneumatic Switch        | 7   | Drain Switch & Fill Faucet |
| 3   | Handshower              | 8   | Water Jet Suction          |
| 4   | Faucet: Hot Switch      | 9   | Water Pump                 |
| 5   | Faucet: Selector Switch | 10  | Water Jet                  |