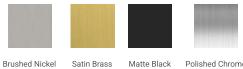

# ARIEL

# A055S



# **BASE CABINET DIMENSIONS**

54" W x 21.5" D x 34.5" H

## **FEATURES**

- Solid wood frame & plywood panels
- Dovetail drawers and joints
- Soft closing doors & drawers

#### HARDWARE FINISHES



Polished Chrome

# AVAILABLE COLORS



#### SIDE VIEW



#### PLAN VIEW





#### www.arielbath.com

#### FRONT VIEW

# OVERALL DIMENSIONS

55" W x 22" D x 1.5" H

# COUNTERTOP OPTIONS





Carrara Marble CW-055S-REC-CT

22"

White Quartz WQ-055S-REC-CT

#### COUNTERTOP PLAN VIEW

### FEATURES

- Solid countertop with mitered edges & seams
- Undermount white rectangular sink
- Pre-drilled for 8" widespread faucet

#### INCLUDED

- Countertop
- Matching Backsplash
- Rectangle Sink



#### THREE DIMENSIONAL COUNTERTOP VIEW



# EDGE SIDE VIEW