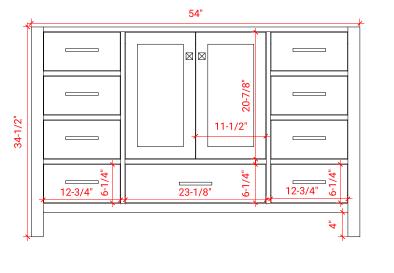

# ARIEL

# A055S



# **BASE CABINET DIMENSIONS**

54" W x 21.5" D x 34.5" H

## **FEATURES**

- Solid wood frame & plywood panels
- Dovetail drawers and joints
- Soft closing doors & drawers

#### HARDWARE FINISHES



Polished Chrome

# AVAILABLE COLORS



#### SIDE VIEW



#### PLAN VIEW





#### www.arielbath.com

#### FRONT VIEW

# OVERALL DIMENSIONS

55" W x 22" D x 1.5" H

# COUNTERTOP OPTIONS





Carrara Marble CW-055S-REC-CT

22"

White Quartz WQ-055S-REC-CT

#### COUNTERTOP PLAN VIEW

### FEATURES

- Solid countertop with mitered edges & seams
- Undermount white rectangular sink
- Pre-drilled for 8" widespread faucet

#### INCLUDED

- Countertop
- Matching Backsplash
- Rectangle Sink



#### THREE DIMENSIONAL COUNTERTOP VIEW



# EDGE SIDE VIEW