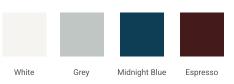

# ARIEL

# A055S



# **BASE CABINET DIMENSIONS**

54" W x 21.5" D x 34.5" H

## **FEATURES**

- Solid wood frame & plywood panels
- Dovetail drawers and joints
- Soft closing doors & drawers

#### HARDWARE FINISHES



Polished Chrome

# AVAILABLE COLORS



#### SIDE VIEW



#### PLAN VIEW





#### www.arielbath.com

#### FRONT VIEW

# OVERALL DIMENSIONS

55" W x 22" D x 1.5" H

# COUNTERTOP OPTIONS





Carrara Marble CW-055S-REC-CT

22"

White Quartz WQ-055S-REC-CT

#### COUNTERTOP PLAN VIEW

### FEATURES

- Solid countertop with mitered edges & seams
- Undermount white rectangular sink
- Pre-drilled for 8" widespread faucet

#### INCLUDED

- Countertop
- Matching Backsplash
- Rectangle Sink



#### THREE DIMENSIONAL COUNTERTOP VIEW



# EDGE SIDE VIEW