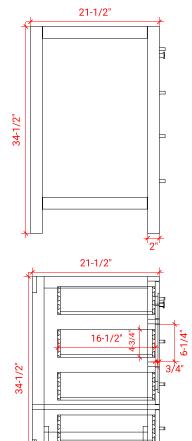

# ARIEL

# A055S



# **BASE CABINET DIMENSIONS**

54" W x 21.5" D x 34.5" H

## **FEATURES**

- Solid wood frame & plywood panels
- Dovetail drawers and joints
- Soft closing doors & drawers

#### HARDWARE FINISHES



Polished Chrome

# AVAILABLE COLORS



#### SIDE VIEW



#### PLAN VIEW





#### www.arielbath.com

#### FRONT VIEW

# OVERALL DIMENSIONS

55" W x 22" D x 1.5" H

# COUNTERTOP OPTIONS





Carrara Marble CW-055S-REC-CT

22"

White Quartz WQ-055S-REC-CT

#### COUNTERTOP PLAN VIEW

### FEATURES

- Solid countertop with mitered edges & seams
- Undermount white rectangular sink
- Pre-drilled for 8" widespread faucet

#### INCLUDED

- Countertop
- Matching Backsplash
- Rectangle Sink



#### THREE DIMENSIONAL COUNTERTOP VIEW



# EDGE SIDE VIEW