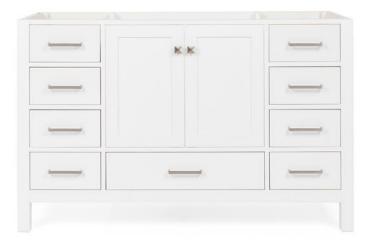

# ARIEL

# A055S

# **BASE CABINET DIMENSIONS**

54" W x 21.5" D x 34.5" H

## **FEATURES**

- Solid wood frame & plywood panels
- Dovetail drawers and joints
- Soft closing doors & drawers

#### FRONT VIEW