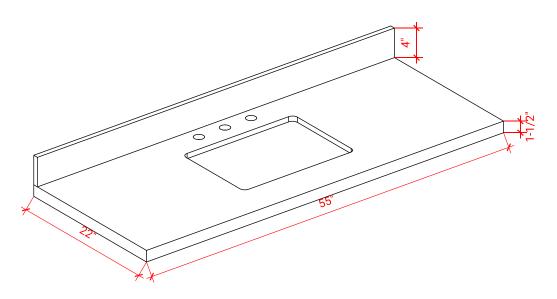

# OVERALL DIMENSIONS

55" W x 22" D x 1.5" H

### FEATURES

- Solid countertop with mitered edges & seams
- Undermount white rectangular sink
- Pre-drilled for 8" widespread faucet

#### INCLUDED

- Countertop
- Matching Backsplash
- Rectangle Sink

#### THREE DIMENSIONAL COUNTERTOP VIEW