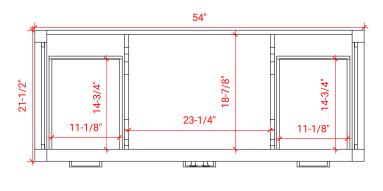

# ARIEL

# A055S



# **BASE CABINET DIMENSIONS**

54" W x 21.5" D x 34.5" H

## **FEATURES**

- Solid wood frame & plywood panels
- Dovetail drawers and joints
- Soft closing doors & drawers

#### HARDWARE FINISHES



Polished Chrome

# AVAILABLE COLORS



#### SIDE VIEW



#### PLAN VIEW





#### www.arielbath.com

#### FRONT VIEW

# OVERALL DIMENSIONS

55" W x 22" D x 1.5" H

# COUNTERTOP OPTIONS





Carrara Marble CW-055S-REC-CT

22"

White Quartz WQ-055S-REC-CT

#### COUNTERTOP PLAN VIEW

### FEATURES

- Solid countertop with mitered edges & seams
- Undermount white rectangular sink
- Pre-drilled for 8" widespread faucet

#### INCLUDED

- Countertop
- Matching Backsplash
- Rectangle Sink



#### THREE DIMENSIONAL COUNTERTOP VIEW



# EDGE SIDE VIEW