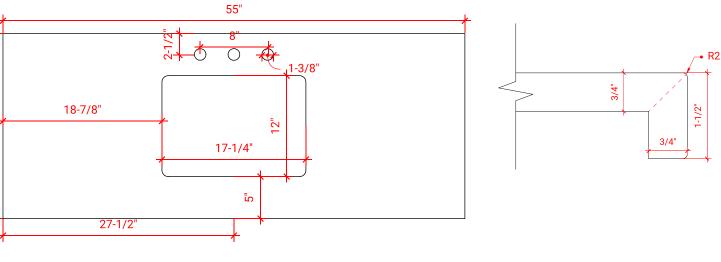

#### PLAN VIEW

# OVERALL DIMENSIONS

55" W x 22" D x 1.5" H

#### COUNTERTOP PLAN VIEW

### FEATURES

- Solid countertop with mitered edges & seams
- Undermount white rectangular sink
- Pre-drilled for 8" widespread faucet

# EDGE SIDE VIEW