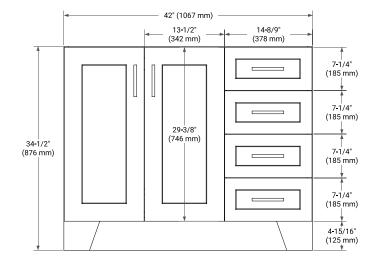

# **BASE CABINET DIMENSIONS**

42" W x 21.6" D x 34.5" H

### **FRONT VIEW**

### **PLAN VIEW**