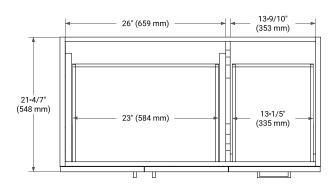

# **BASE CABINET DIMENSIONS**

42" W x 21.6" D x 34.5" H



### **FEATURES**

- Solid wood frame & plywood panels
- · Dovetail drawers and joints
- · Soft closing doors & drawers

### **HARDWARE FINISHES\***



Hardware comes preinstalled with the illustrated option.

Other finishes are available on our online store if you prefer a different one.

## **AVAILABLE COLORS**



### **FRONT VIEW**



### SIDE VIEW



### **PLAN VIEW**







## **OVERALL DIMENSIONS**

43" W x 22" D x 1.5" H

### **COUNTERTOP OPTIONS**





Carrara Marble

White Quartz

## **FEATURES**

- Solid countertop with mitered edges & seams
- Undermount white oval sink
- Pre-drilled for 8" widespread faucet

### **INCLUDED**

- Countertop
- Matching Backsplash
- Oval Sink

### COUNTERTOP PLAN VIEW

# 43" (1092 mm) 2-1/2" (63.5 mm) 8" (204 mm) 1-3/8" (35 mm) 13" (330 mm) 14-1/8" (359 mm)

### **EDGE SIDE VIEW**



### THREE DIMENSIONAL COUNTERTOP VIEW