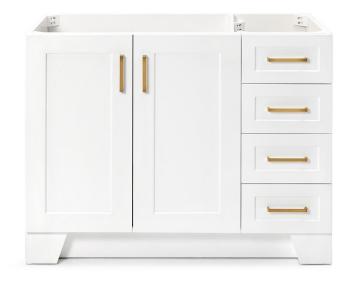

# **BASE CABINET DIMENSIONS**

42" W x 21.6" D x 34.5" H

### **FEATURES**

- Solid wood frame & plywood panels
- · Dovetail drawers and joints
- · Soft closing doors & drawers