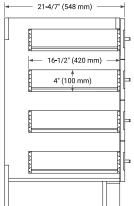

# **BASE CABINET DIMENSIONS**

42" W x 21.6" D x 34.5" H



### **FEATURES**

- Solid wood frame & plywood panels
- · Dovetail drawers and joints
- · Soft closing doors & drawers

### **HARDWARE FINISHES\***



Hardware comes preinstalled with the illustrated option.

Other finishes are available on our online store if you prefer a different one.

## **AVAILABLE COLORS**



### **FRONT VIEW**



### SIDE VIEW



### **PLAN VIEW**







## **OVERALL DIMENSIONS**

43" W x 22" D x 1.5" H

### **COUNTERTOP OPTIONS**





Carrara Marble

White Quartz

## **FEATURES**

- Solid countertop with mitered edges & seams
- Undermount white oval sink
- Pre-drilled for 8" widespread faucet

### **INCLUDED**

- Countertop
- Matching Backsplash
- Oval Sink

### COUNTERTOP PLAN VIEW

# 43" (1092 mm) 2-1/2" (63.5 mm) 8" (204 mm) 1-3/8" (35 mm) 13" (330 mm) 14-1/8" (359 mm)

### **EDGE SIDE VIEW**



### THREE DIMENSIONAL COUNTERTOP VIEW