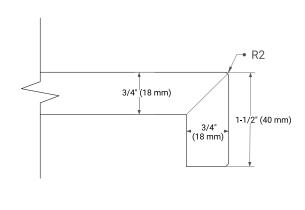

ame & plywood panels
- · Dovetail drawers and joints
- · Soft closing doors & drawers

### **HARDWARE FINISHES\***



Hardware comes preinstalled with the illustrated option.

Other finishes are available on our online store if you prefer a different one.

## **AVAILABLE COLORS**



### **FRONT VIEW**



### SIDE VIEW



### **PLAN VIEW**







## **OVERALL DIMENSIONS**

43" W x 22" D x 1.5" H

### **COUNTERTOP OPTIONS**





Carrara Marble

White Quartz

## **FEATURES**

- Solid countertop with mitered edges & seams
- Undermount white oval sink
- Pre-drilled for 8" widespread faucet

### **INCLUDED**

- Countertop
- Matching Backsplash
- Oval Sink

### COUNTERTOP PLAN VIEW

# 43" (1092 mm) 2-1/2" (63.5 mm) 8" (204 mm) 1-3/8" (35 mm) 13" (330 mm) 14-1/8" (359 mm)

### **EDGE SIDE VIEW**



### THREE DIMENSIONAL COUNTERTOP VIEW