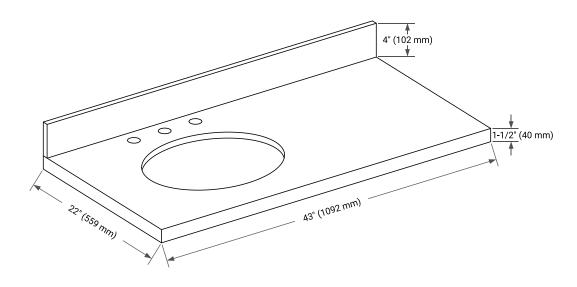

## **OVERALL DIMENSIONS**

43" W x 22" D x 1.5" H

### THREE DIMENSIONAL COUNTERTOP VIEW