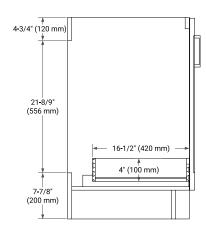

# **BASE CABINET DIMENSIONS**

42" W x 21.6" D x 34.5" H



### **FEATURES**

- Solid wood frame & plywood panels
- · Dovetail drawers and joints
- · Soft closing doors & drawers

### **HARDWARE FINISHES\***



Hardware comes preinstalled with the illustrated option.

Other finishes are available on our online store if you prefer a different one.

## **AVAILABLE COLORS**



### **FRONT VIEW**



### SIDE VIEW



### **PLAN VIEW**







## **OVERALL DIMENSIONS**

43" W x 22" D x 1.5" H

### **COUNTERTOP OPTIONS**





Carrara Marble

White Quartz

## **FEATURES**

- Solid countertop with mitered edges & seams
- Undermount white oval sink
- Pre-drilled for 8" widespread faucet

### **INCLUDED**

- Countertop
- Matching Backsplash
- Oval Sink

### COUNTERTOP PLAN VIEW

# 43" (1092 mm) 2-1/2" (63.5 mm) 8" (204 mm) 1-3/8" (35 mm) 13" (330 mm) 14-1/8" (359 mm)

### **EDGE SIDE VIEW**



### THREE DIMENSIONAL COUNTERTOP VIEW