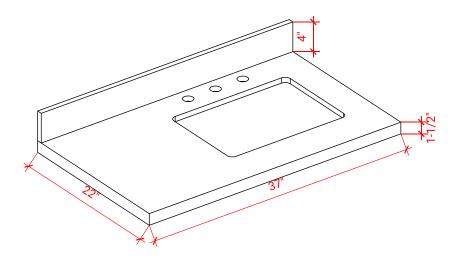

# OVERALL DIMENSIONS

37" W x 22" D x 1.5" H

# THREE DIMENSIONAL COUNTERTOP VIEW