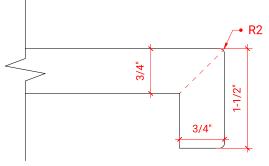

# SIDE VIEW

# FEATURES

- Solid countertop with mitered edges & seams
- Undermount white rectangular sink
- Pre-drilled for 8" widespread faucet

EDGE SIDE VIEW