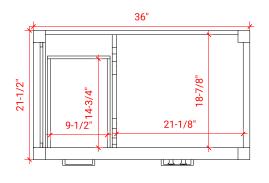

# ARIEL

# A037S-R



# **BASE CABINET DIMENSIONS**

36" W x 21.5" D x 34.5" H

# **FEATURES**

- Solid wood frame & plywood panels
- Dovetail drawers and joints
- Soft closing doors & drawers

# HARDWARE FINISHES



#### Polished Chrome

# AVAILABLE COLORS



# SIDE VIEW



#### FRONT VIEW



#### PLAN VIEW



# OVERALL DIMENSIONS

37" W x 22" D x 1.5" H

# COUNTERTOP OPTIONS





Carrara Marble White Quartz CW-037S-R-REC-CT WQ-037S-R-REC-CT

# COUNTERTOP PLAN VIEW

# FEATURES

- Solid countertop with mitered edges & seams
- Undermount white rectangular sink
- Pre-drilled for 8" widespread faucet

EDGE SIDE VIEW

# INCLUDED

- Countertop
- Matching Backsplash
- Rectangle Sink





# THREE DIMENSIONAL COUNTERTOP VIEW