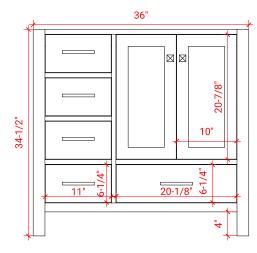

# ARIEL

# A037S-R



# **BASE CABINET DIMENSIONS**

36" W x 21.5" D x 34.5" H

# **FEATURES**

- Solid wood frame & plywood panels
- Dovetail drawers and joints
- Soft closing doors & drawers

# HARDWARE FINISHES



#### Polished Chrome

# AVAILABLE COLORS



# SIDE VIEW



#### FRONT VIEW



#### PLAN VIEW



# OVERALL DIMENSIONS

37" W x 22" D x 1.5" H

# COUNTERTOP OPTIONS





Carrara Marble White Quartz CW-037S-R-REC-CT WQ-037S-R-REC-CT

# COUNTERTOP PLAN VIEW

# FEATURES

- Solid countertop with mitered edges & seams
- Undermount white rectangular sink
- Pre-drilled for 8" widespread faucet

EDGE SIDE VIEW

# INCLUDED

- Countertop
- Matching Backsplash
- Rectangle Sink





# THREE DIMENSIONAL COUNTERTOP VIEW