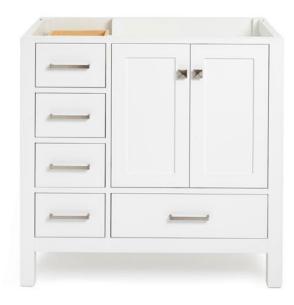

# **BASE CABINET DIMENSIONS**

36" W x 21.5" D x 34.5" H

# **FEATURES**

- Solid wood frame & plywood panels
- Dovetail drawers and joints
- Soft closing doors & drawers