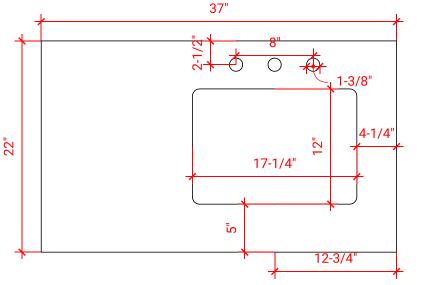

# OVERALL DIMENSIONS

37" W x 22" D x 1.5" H

# COUNTERTOP PLAN VIEW

# FEATURES

- Solid countertop with mitered edges & seams
- Undermount white rectangular sink
- Pre-drilled for 8" widespread faucet

EDGE SIDE VIEW