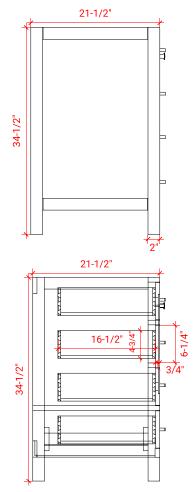

# ARIEL

# A037S-R



# **BASE CABINET DIMENSIONS**

36" W x 21.5" D x 34.5" H

# **FEATURES**

- Solid wood frame & plywood panels
- Dovetail drawers and joints
- Soft closing doors & drawers

# HARDWARE FINISHES



#### Polished Chrome

# AVAILABLE COLORS



# SIDE VIEW



#### FRONT VIEW



#### PLAN VIEW



# OVERALL DIMENSIONS

37" W x 22" D x 1.5" H

# COUNTERTOP OPTIONS





Carrara Marble White Quartz CW-037S-R-REC-CT WQ-037S-R-REC-CT

# COUNTERTOP PLAN VIEW

# FEATURES

- Solid countertop with mitered edges & seams
- Undermount white rectangular sink
- Pre-drilled for 8" widespread faucet

EDGE SIDE VIEW

# INCLUDED

- Countertop
- Matching Backsplash
- Rectangle Sink





# THREE DIMENSIONAL COUNTERTOP VIEW