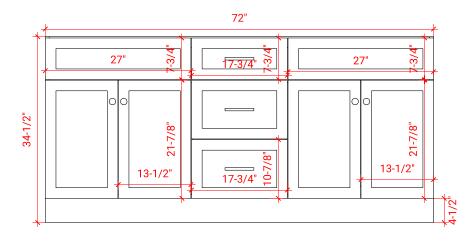

# F072D



# **BASE CABINET DIMENSIONS**

72" W x 21.5" D x 34.5" H

# **FEATURES**

- Solid wood frame & plywood panels
- Dovetail drawers and joints
- Soft closing doors & drawers

## HARDWARE FINISHES



## **AVAILABLE COLORS**



#### **FRONT VIEW**



### SIDE VIEW



#### **PLAN VIEW**







## **OVERALL DIMENSIONS**

73" W x 22" D x 1.5" H

## **COUNTERTOP OPTIONS**







White Quartz WQ-073D-REC-CT

## **FEATURES**

- Solid countertop with mitered edges & seams
- Undermount white rectangular sink
- Pre-drilled for 8" widespread faucet

#### **INCLUDED**

- Countertop
- Matching Backsplash
- Rectangle Sinks

#### **COUNTERTOP PLAN VIEW**



# **EDGE SIDE VIEW**



#### THREE DIMENSIONAL COUNTERTOP VIEW