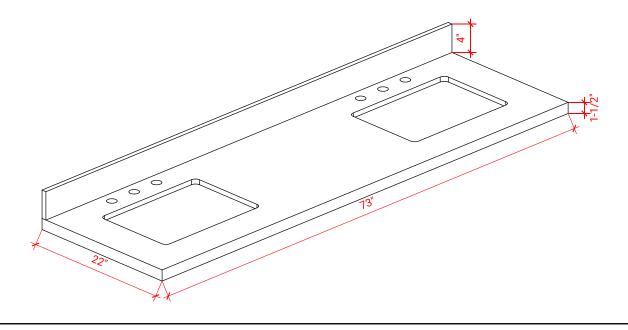

## **OVERALL DIMENSIONS**

73" W x 22" D x 1.5" H

## **COUNTERTOP OPTIONS**

White Quartz WQ-073D-REC-CT

#### THREE DIMENSIONAL COUNTERTOP VIEW