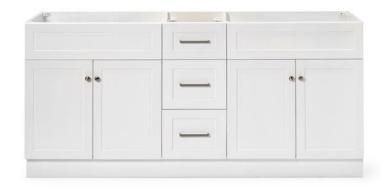

# F072D

# **BASE CABINET DIMENSIONS**

72" W x 21.5" D x 34.5" H

# **FEATURES**

- Solid wood frame & plywood panels
- Dovetail drawers and joints
- Soft closing doors & drawers