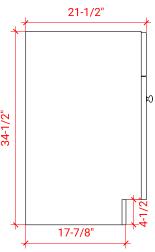

### SIDE VIEW

#### **PLAN VIEW**

# **BASE CABINET DIMENSIONS**

72" W x 21.5" D x 34.5" H