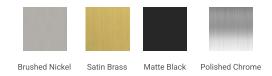

# F072D



# **BASE CABINET DIMENSIONS**

72" W x 21.5" D x 34.5" H

# **FEATURES**

- Solid wood frame & plywood panels
- Dovetail drawers and joints
- Soft closing doors & drawers

## HARDWARE FINISHES



## **AVAILABLE COLORS**



#### **FRONT VIEW**



### SIDE VIEW



#### **PLAN VIEW**







## **OVERALL DIMENSIONS**

73" W x 22" D x 1.5" H

## **COUNTERTOP OPTIONS**







White Quartz WQ-073D-REC-CT

## **FEATURES**

- Solid countertop with mitered edges & seams
- Undermount white rectangular sink
- Pre-drilled for 8" widespread faucet

#### **INCLUDED**

- Countertop
- Matching Backsplash
- Rectangle Sinks

#### **COUNTERTOP PLAN VIEW**



# **EDGE SIDE VIEW**



#### THREE DIMENSIONAL COUNTERTOP VIEW