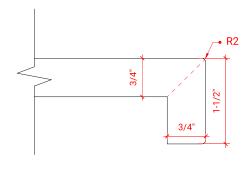

# F072D



# **BASE CABINET DIMENSIONS**

72" W x 21.5" D x 34.5" H

# **FEATURES**

- Solid wood frame & plywood panels
- Dovetail drawers and joints
- Soft closing doors & drawers

## HARDWARE FINISHES



## **AVAILABLE COLORS**



#### **FRONT VIEW**



### SIDE VIEW



#### **PLAN VIEW**







## **OVERALL DIMENSIONS**

73" W x 22" D x 1.5" H

## **COUNTERTOP OPTIONS**







White Quartz WQ-073D-REC-CT

## **FEATURES**

- Solid countertop with mitered edges & seams
- Undermount white rectangular sink
- Pre-drilled for 8" widespread faucet

#### **INCLUDED**

- Countertop
- Matching Backsplash
- Rectangle Sinks

#### **COUNTERTOP PLAN VIEW**



# **EDGE SIDE VIEW**



#### THREE DIMENSIONAL COUNTERTOP VIEW