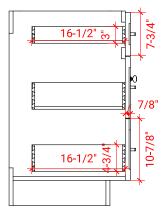

# F072D



# **BASE CABINET DIMENSIONS**

72" W x 21.5" D x 34.5" H

# **FEATURES**

- Solid wood frame & plywood panels
- Dovetail drawers and joints
- Soft closing doors & drawers

## HARDWARE FINISHES



## **AVAILABLE COLORS**



#### **FRONT VIEW**



### SIDE VIEW



#### **PLAN VIEW**







## **OVERALL DIMENSIONS**

73" W x 22" D x 1.5" H

## **COUNTERTOP OPTIONS**







White Quartz WQ-073D-REC-CT

## **FEATURES**

- Solid countertop with mitered edges & seams
- Undermount white rectangular sink
- Pre-drilled for 8" widespread faucet

#### **INCLUDED**

- Countertop
- Matching Backsplash
- Rectangle Sinks

#### **COUNTERTOP PLAN VIEW**



# **EDGE SIDE VIEW**



#### THREE DIMENSIONAL COUNTERTOP VIEW