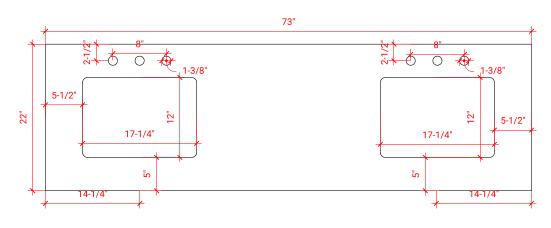

## **OVERALL DIMENSIONS**

73" W x 22" D x 1.5" H

## **COUNTERTOP OPTIONS**

White Quartz WQ-073D-REC-CT

#### **COUNTERTOP PLAN VIEW**