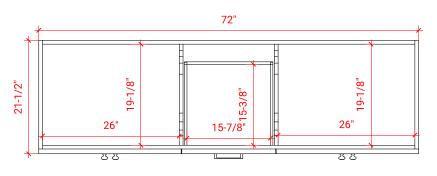

# F072D



# **BASE CABINET DIMENSIONS**

72" W x 21.5" D x 34.5" H

# **FEATURES**

- Solid wood frame & plywood panels
- Dovetail drawers and joints
- Soft closing doors & drawers

## HARDWARE FINISHES



## **AVAILABLE COLORS**



#### **FRONT VIEW**



### SIDE VIEW



#### **PLAN VIEW**







## **OVERALL DIMENSIONS**

73" W x 22" D x 1.5" H

## **COUNTERTOP OPTIONS**







White Quartz WQ-073D-REC-CT

## **FEATURES**

- Solid countertop with mitered edges & seams
- Undermount white rectangular sink
- Pre-drilled for 8" widespread faucet

#### **INCLUDED**

- Countertop
- Matching Backsplash
- Rectangle Sinks

#### **COUNTERTOP PLAN VIEW**



# **EDGE SIDE VIEW**



#### THREE DIMENSIONAL COUNTERTOP VIEW