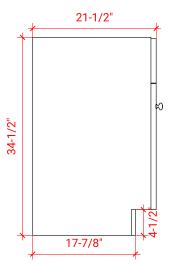

### F054S



# **BASE CABINET DIMENSIONS**

54" W x 21.5" D x 34.5" H

## **FEATURES**

- Solid wood frame & plywood panels
- Dovetail drawers and joints
- Soft closing doors & drawers

## HARDWARE FINISHES



## **AVAILABLE COLORS**



#### **FRONT VIEW**



### SIDE VIEW



#### **PLAN VIEW**







## **OVERALL DIMENSIONS**

55" W x 22" D x 1.5" H

# **COUNTERTOP OPTIONS**







White Quartz WQ-055S-REC-CT

## **FEATURES**

- Solid countertop with mitered edges & seams
- Undermount white rectangular sink
- Pre-drilled for 8" widespread faucet

#### **INCLUDED**

- Countertop
- Matching Backsplash
- Rectangle Sink

#### COUNTERTOP PLAN VIEW



#### **EDGE SIDE VIEW**



#### THREE DIMENSIONAL COUNTERTOP VIEW