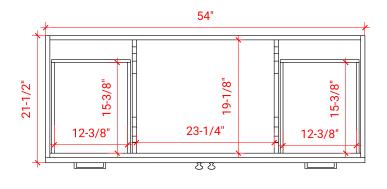

# **BASE CABINET DIMENSIONS**

54" W x 21.5" D x 34.5" H

#### **FRONT VIEW**

#### **PLAN VIEW**