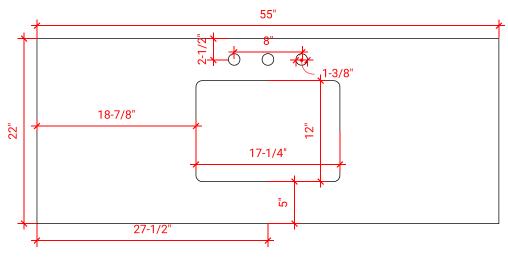

### F054S



# **BASE CABINET DIMENSIONS**

54" W x 21.5" D x 34.5" H

## **FEATURES**

- Solid wood frame & plywood panels
- Dovetail drawers and joints
- Soft closing doors & drawers

## HARDWARE FINISHES



## **AVAILABLE COLORS**



#### **FRONT VIEW**



### SIDE VIEW



#### **PLAN VIEW**







## **OVERALL DIMENSIONS**

55" W x 22" D x 1.5" H

# **COUNTERTOP OPTIONS**







White Quartz WQ-055S-REC-CT

## **FEATURES**

- Solid countertop with mitered edges & seams
- Undermount white rectangular sink
- Pre-drilled for 8" widespread faucet

#### **INCLUDED**

- Countertop
- Matching Backsplash
- Rectangle Sink

#### COUNTERTOP PLAN VIEW



#### **EDGE SIDE VIEW**



#### THREE DIMENSIONAL COUNTERTOP VIEW