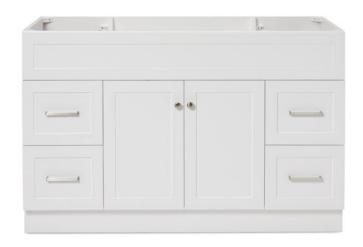

# **BASE CABINET DIMENSIONS**

54" W x 21.5" D x 34.5" H

## **FEATURES**

- Solid wood frame & plywood panels
- Dovetail drawers and joints
- Soft closing doors & drawers