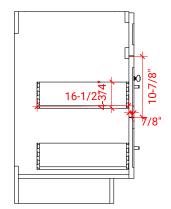

### F054S



# **BASE CABINET DIMENSIONS**

54" W x 21.5" D x 34.5" H

## **FEATURES**

- Solid wood frame & plywood panels
- Dovetail drawers and joints
- Soft closing doors & drawers

## HARDWARE FINISHES



## **AVAILABLE COLORS**



#### **FRONT VIEW**



### SIDE VIEW



#### **PLAN VIEW**







## **OVERALL DIMENSIONS**

55" W x 22" D x 1.5" H

# **COUNTERTOP OPTIONS**







White Quartz WQ-055S-REC-CT

## **FEATURES**

- Solid countertop with mitered edges & seams
- Undermount white rectangular sink
- Pre-drilled for 8" widespread faucet

#### **INCLUDED**

- Countertop
- Matching Backsplash
- Rectangle Sink

#### COUNTERTOP PLAN VIEW



#### **EDGE SIDE VIEW**



#### THREE DIMENSIONAL COUNTERTOP VIEW