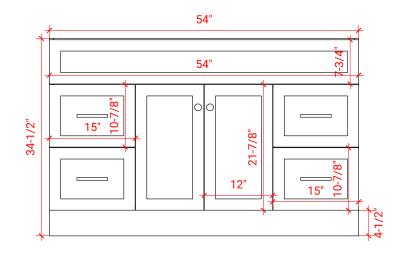

### F054S



# **BASE CABINET DIMENSIONS**

54" W x 21.5" D x 34.5" H

## **FEATURES**

- Solid wood frame & plywood panels
- Dovetail drawers and joints
- Soft closing doors & drawers

## HARDWARE FINISHES



## **AVAILABLE COLORS**



#### **FRONT VIEW**



### SIDE VIEW



#### **PLAN VIEW**







## **OVERALL DIMENSIONS**

55" W x 22" D x 1.5" H

# **COUNTERTOP OPTIONS**







White Quartz WQ-055S-REC-CT

## **FEATURES**

- Solid countertop with mitered edges & seams
- Undermount white rectangular sink
- Pre-drilled for 8" widespread faucet

#### **INCLUDED**

- Countertop
- Matching Backsplash
- Rectangle Sink

#### COUNTERTOP PLAN VIEW



#### **EDGE SIDE VIEW**



#### THREE DIMENSIONAL COUNTERTOP VIEW