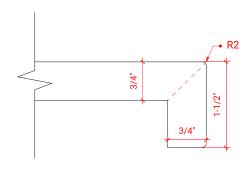

### F054S



# **BASE CABINET DIMENSIONS**

54" W x 21.5" D x 34.5" H

## **FEATURES**

- Solid wood frame & plywood panels
- Dovetail drawers and joints
- Soft closing doors & drawers

## HARDWARE FINISHES



## **AVAILABLE COLORS**



#### **FRONT VIEW**



### SIDE VIEW



#### **PLAN VIEW**







## **OVERALL DIMENSIONS**

55" W x 22" D x 1.5" H

# **COUNTERTOP OPTIONS**







White Quartz WQ-055S-REC-CT

## **FEATURES**

- Solid countertop with mitered edges & seams
- Undermount white rectangular sink
- Pre-drilled for 8" widespread faucet

#### **INCLUDED**

- Countertop
- Matching Backsplash
- Rectangle Sink

#### COUNTERTOP PLAN VIEW



#### **EDGE SIDE VIEW**



#### THREE DIMENSIONAL COUNTERTOP VIEW