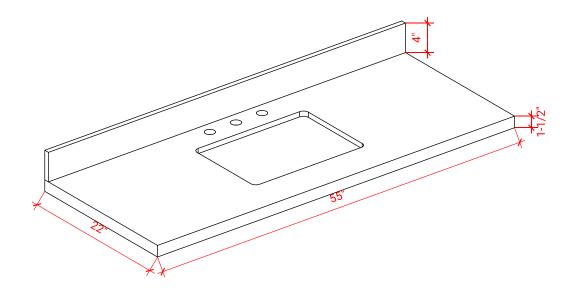

## **OVERALL DIMENSIONS**

55" W x 22" D x 1.5" H

# **COUNTERTOP OPTIONS**

White Quartz WQ-055S-REC-CT

## **FEATURES**

- Solid countertop with mitered edges & seams
- Undermount white rectangular sink
- Pre-drilled for 8" widespread faucet

#### **INCLUDED**

- Countertop
- Matching Backsplash
- Rectangle Sink

#### THREE DIMENSIONAL COUNTERTOP VIEW