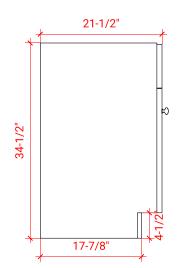

# ARIEL

# F048S



# **BASE CABINET DIMENSIONS**

48" W x 21.5" D x 34.5" H

### **FEATURES**

- Solid wood frame & plywood panels
- Dovetail drawers and joints
- Soft closing doors & drawers

### HARDWARE FINISHES



Polished Chrome

# AVAILABLE COLORS



### SIDE VIEW



### PLAN VIEW







### FRONT VIEW

R2

### OVERALL DIMENSIONS

49" W x 22" D x 1.5" H

### COUNTERTOP OPTIONS





Carrara Marble CW-049S-REC-CT

COUNTERTOP PLAN VIEW

White Quartz WQ-049S-REC-CT

# FEATURES

- Solid countertop with mitered edges & seams
- Undermount white rectangular sink
- Pre-drilled for 8" widespread faucet

### INCLUDED

- Countertop
- Matching Backsplash
- Rectangle Sink

# 49" 49" 16" 16" 10" 17-1/4" 17-1/4" 17-1/4"

### THREE DIMENSIONAL COUNTERTOP VIEW



### www.arielbath.com

### EDGE SIDE VIEW