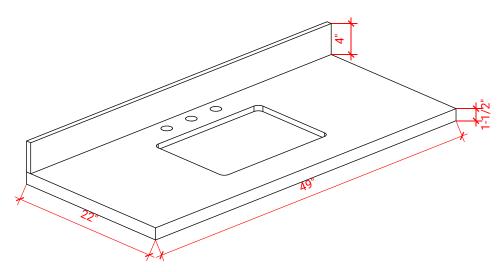

### OVERALL DIMENSIONS

49" W x 22" D x 1.5" H

### THREE DIMENSIONAL COUNTERTOP VIEW