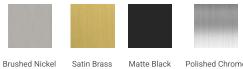

# ARIEL

# F048S



# **BASE CABINET DIMENSIONS**

48" W x 21.5" D x 34.5" H

### **FEATURES**

- Solid wood frame & plywood panels
- Dovetail drawers and joints
- Soft closing doors & drawers

### HARDWARE FINISHES



Polished Chrome

# AVAILABLE COLORS



### SIDE VIEW



### PLAN VIEW







### FRONT VIEW

R2

### OVERALL DIMENSIONS

49" W x 22" D x 1.5" H

### COUNTERTOP OPTIONS





Carrara Marble CW-049S-REC-CT

COUNTERTOP PLAN VIEW

White Quartz WQ-049S-REC-CT

# FEATURES

- Solid countertop with mitered edges & seams
- Undermount white rectangular sink
- Pre-drilled for 8" widespread faucet

### INCLUDED

- Countertop
- Matching Backsplash
- Rectangle Sink

# 49" 49" 16" 16" 10" 17-1/4" 17-1/4" 17-1/4"

### THREE DIMENSIONAL COUNTERTOP VIEW



### www.arielbath.com

### EDGE SIDE VIEW