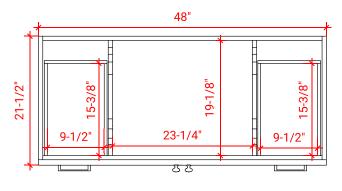

# ARIEL

# F048S



# **BASE CABINET DIMENSIONS**

48" W x 21.5" D x 34.5" H

### **FEATURES**

- Solid wood frame & plywood panels
- Dovetail drawers and joints
- Soft closing doors & drawers

### HARDWARE FINISHES



Polished Chrome

# AVAILABLE COLORS



### SIDE VIEW



### PLAN VIEW







### FRONT VIEW

R2

### OVERALL DIMENSIONS

49" W x 22" D x 1.5" H

### COUNTERTOP OPTIONS





Carrara Marble CW-049S-REC-CT

COUNTERTOP PLAN VIEW

White Quartz WQ-049S-REC-CT

# FEATURES

- Solid countertop with mitered edges & seams
- Undermount white rectangular sink
- Pre-drilled for 8" widespread faucet

### INCLUDED

- Countertop
- Matching Backsplash
- Rectangle Sink

# 49" 49" 16" 16" 10" 17-1/4" 17-1/4" 17-1/4"

### THREE DIMENSIONAL COUNTERTOP VIEW



### www.arielbath.com

### EDGE SIDE VIEW