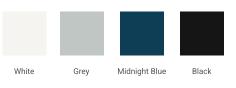

# ARIEL

# F048S



# **BASE CABINET DIMENSIONS**

48" W x 21.5" D x 34.5" H

### **FEATURES**

- Solid wood frame & plywood panels
- Dovetail drawers and joints
- Soft closing doors & drawers

### HARDWARE FINISHES



Polished Chrome

# AVAILABLE COLORS



### SIDE VIEW



### PLAN VIEW







### FRONT VIEW

R2

### OVERALL DIMENSIONS

49" W x 22" D x 1.5" H

### COUNTERTOP OPTIONS





Carrara Marble CW-049S-REC-CT

COUNTERTOP PLAN VIEW

White Quartz WQ-049S-REC-CT

# FEATURES

- Solid countertop with mitered edges & seams
- Undermount white rectangular sink
- Pre-drilled for 8" widespread faucet

### INCLUDED

- Countertop
- Matching Backsplash
- Rectangle Sink

# 49" 49" 16" 16" 10" 17-1/4" 17-1/4" 17-1/4"

### THREE DIMENSIONAL COUNTERTOP VIEW



### www.arielbath.com

### EDGE SIDE VIEW