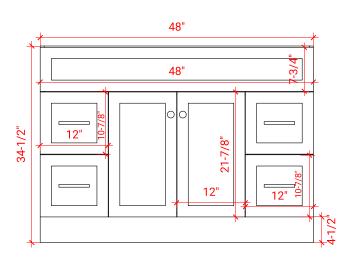

# **BASE CABINET DIMENSIONS**

48" W x 21.5" D x 34.5" H

### SIDE VIEW

### PLAN VIEW

### FRONT VIEW

R2