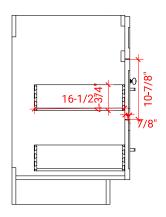

# ARIEL

# F048S



# **BASE CABINET DIMENSIONS**

48" W x 21.5" D x 34.5" H

### **FEATURES**

- Solid wood frame & plywood panels
- Dovetail drawers and joints
- Soft closing doors & drawers

### HARDWARE FINISHES



Polished Chrome

# AVAILABLE COLORS



### SIDE VIEW



### PLAN VIEW







### FRONT VIEW

R2

### OVERALL DIMENSIONS

49" W x 22" D x 1.5" H

### COUNTERTOP OPTIONS





Carrara Marble CW-049S-REC-CT

COUNTERTOP PLAN VIEW

White Quartz WQ-049S-REC-CT

# FEATURES

- Solid countertop with mitered edges & seams
- Undermount white rectangular sink
- Pre-drilled for 8" widespread faucet

### INCLUDED

- Countertop
- Matching Backsplash
- Rectangle Sink

# 49" 49" 16" 16" 10" 17-1/4" 17-1/4" 17-1/4"

### THREE DIMENSIONAL COUNTERTOP VIEW



### www.arielbath.com

### EDGE SIDE VIEW