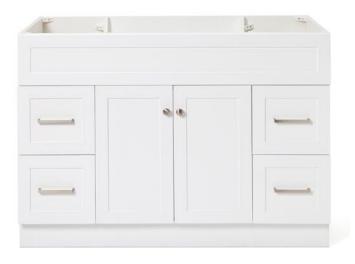

# ARIEL

# F048S

### **FEATURES**

- Solid wood frame & plywood panels
- Dovetail drawers and joints
- Soft closing doors & drawers