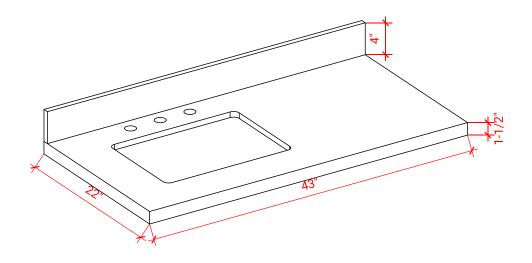

## **OVERALL DIMENSIONS**

43" W x 22" D x 1.5" H

## THREE DIMENSIONAL COUNTERTOP VIEW