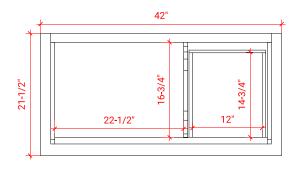

## D043S-L



# **BASE CABINET DIMENSIONS**

42" W x 21.5" D x 34.5" H

# **FEATURES**

- Solid wood frame & plywood panels
- Dovetail drawers and joints
- Soft closing doors & drawers

## HARDWARE FINISHES



## **AVAILABLE COLORS**



#### **FRONT VIEW**



# **PLAN VIEW**



#### SIDE VIEW





## **OVERALL DIMENSIONS**

43" W x 22" D x 1.5" H

## **COUNTERTOP OPTIONS**





Carrara Marble CW-043S-L-REC-CT WQ-043S-L-REC-CT

White Quartz

## **FEATURES**

- Solid countertop with mitered edges & seams
- Undermount white rectangular sink
- Pre-drilled for 8" widespread faucet

#### **INCLUDED**

- Countertop
- Matching Backsplash
- Rectangle Sink

# **COUNTERTOP PLAN VIEW**



#### **EDGE SIDE VIEW**



## THREE DIMENSIONAL COUNTERTOP VIEW