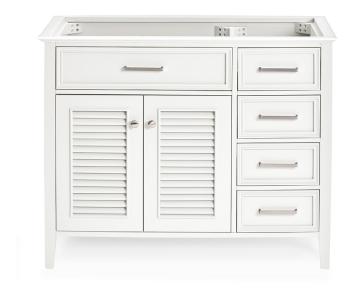

# **BASE CABINET DIMENSIONS**

42" W x 21.5" D x 34.5" H

# **FEATURES**

- Solid wood frame & plywood panels
- Dovetail drawers and joints
- Soft closing doors & drawers

#### **FRONT VIEW**