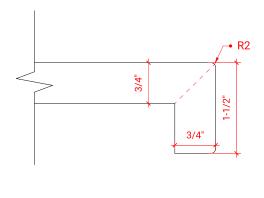

## D043S-L



# **BASE CABINET DIMENSIONS**

42" W x 21.5" D x 34.5" H

# **FEATURES**

- Solid wood frame & plywood panels
- Dovetail drawers and joints
- Soft closing doors & drawers

## HARDWARE FINISHES



## **AVAILABLE COLORS**



#### **FRONT VIEW**



# **PLAN VIEW**



#### SIDE VIEW





## **OVERALL DIMENSIONS**

43" W x 22" D x 1.5" H

## **COUNTERTOP OPTIONS**





Carrara Marble CW-043S-L-REC-CT WQ-043S-L-REC-CT

White Quartz

## **FEATURES**

- Solid countertop with mitered edges & seams
- Undermount white rectangular sink
- Pre-drilled for 8" widespread faucet

#### **INCLUDED**

- Countertop
- Matching Backsplash
- Rectangle Sink

# **COUNTERTOP PLAN VIEW**



#### **EDGE SIDE VIEW**



## THREE DIMENSIONAL COUNTERTOP VIEW