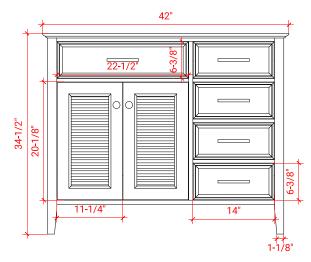

## D043S-L



# **BASE CABINET DIMENSIONS**

42" W x 21.5" D x 34.5" H

# **FEATURES**

- Solid wood frame & plywood panels
- Dovetail drawers and joints
- Soft closing doors & drawers

## HARDWARE FINISHES



## **AVAILABLE COLORS**



#### **FRONT VIEW**



# **PLAN VIEW**



#### SIDE VIEW





## **OVERALL DIMENSIONS**

43" W x 22" D x 1.5" H

## **COUNTERTOP OPTIONS**





Carrara Marble CW-043S-L-REC-CT WQ-043S-L-REC-CT

White Quartz

## **FEATURES**

- Solid countertop with mitered edges & seams
- Undermount white rectangular sink
- Pre-drilled for 8" widespread faucet

#### **INCLUDED**

- Countertop
- Matching Backsplash
- Rectangle Sink

# **COUNTERTOP PLAN VIEW**



#### **EDGE SIDE VIEW**



## THREE DIMENSIONAL COUNTERTOP VIEW