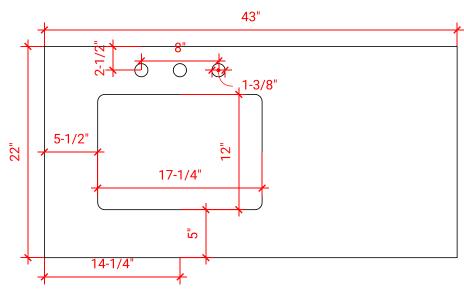

## D043S-L



# **BASE CABINET DIMENSIONS**

42" W x 21.5" D x 34.5" H

# **FEATURES**

- Solid wood frame & plywood panels
- Dovetail drawers and joints
- Soft closing doors & drawers

## HARDWARE FINISHES



## **AVAILABLE COLORS**



#### **FRONT VIEW**



# **PLAN VIEW**



#### SIDE VIEW





## **OVERALL DIMENSIONS**

43" W x 22" D x 1.5" H

## **COUNTERTOP OPTIONS**





Carrara Marble CW-043S-L-REC-CT WQ-043S-L-REC-CT

White Quartz

## **FEATURES**

- Solid countertop with mitered edges & seams
- Undermount white rectangular sink
- Pre-drilled for 8" widespread faucet

#### **INCLUDED**

- Countertop
- Matching Backsplash
- Rectangle Sink

# **COUNTERTOP PLAN VIEW**



#### **EDGE SIDE VIEW**



## THREE DIMENSIONAL COUNTERTOP VIEW