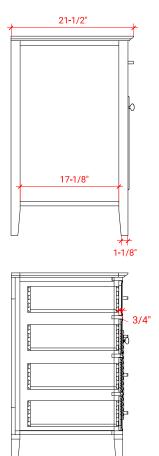

## D043S-L



# **BASE CABINET DIMENSIONS**

42" W x 21.5" D x 34.5" H

# **FEATURES**

- Solid wood frame & plywood panels
- Dovetail drawers and joints
- Soft closing doors & drawers

## HARDWARE FINISHES



## **AVAILABLE COLORS**



#### **FRONT VIEW**



# **PLAN VIEW**



#### SIDE VIEW





## **OVERALL DIMENSIONS**

43" W x 22" D x 1.5" H

## **COUNTERTOP OPTIONS**





Carrara Marble CW-043S-L-REC-CT WQ-043S-L-REC-CT

White Quartz

## **FEATURES**

- Solid countertop with mitered edges & seams
- Undermount white rectangular sink
- Pre-drilled for 8" widespread faucet

#### **INCLUDED**

- Countertop
- Matching Backsplash
- Rectangle Sink

# **COUNTERTOP PLAN VIEW**



#### **EDGE SIDE VIEW**



## THREE DIMENSIONAL COUNTERTOP VIEW