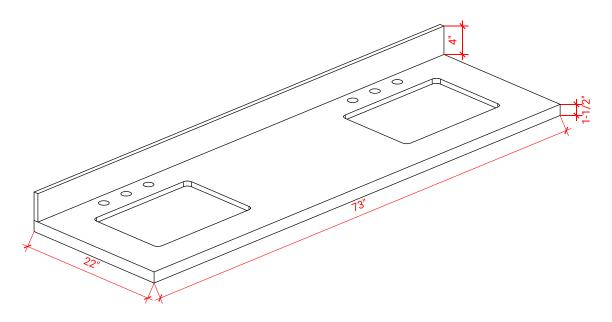

### OVERALL DIMENSIONS

73" W x 22" D x 1.5" H

#### COUNTERTOP OPTIONS

Carrara Marble CW-073D-REC-CT

White Quartz WQ-073D-REC-CT

## FEATURES

- Solid countertop with mitered edges & seams
- Undermount white rectangular sink
- Pre-drilled for 8" widespread faucet

#### INCLUDED

- Countertop
- Matching Backsplash
- Rectangle Sinks

#### EDGE SIDE VIEW

THREE DIMENSIONAL COUNTERTOP VIEW