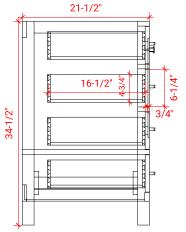

# **BASE CABINET DIMENSIONS**

72" W x 21.5" D x 34.5" H

## HARDWARE FINISHES

Matte Black Polished Chrome

SIDE VIEW