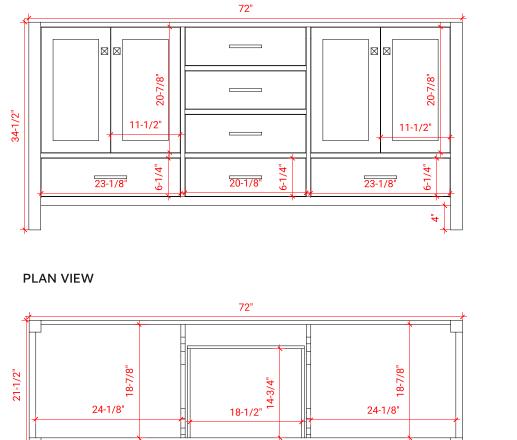

# **BASE CABINET DIMENSIONS**

72" W x 21.5" D x 34.5" H

### OVERALL DIMENSIONS

73" W x 22" D x 1.5" H

#### COUNTERTOP PLAN VIEW