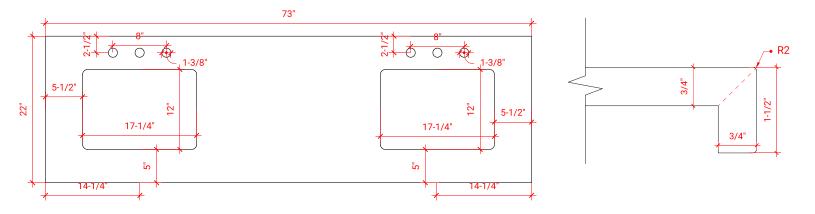

### OVERALL DIMENSIONS

73" W x 22" D x 1.5" H

#### COUNTERTOP OPTIONS

Carrara Marble CW-073D-REC-CT

White Quartz WQ-073D-REC-CT

## FEATURES

- Solid countertop with mitered edges & seams
- Undermount white rectangular sink
- Pre-drilled for 8" widespread faucet

#### INCLUDED

- Countertop
- Matching Backsplash
- Rectangle Sinks

#### COUNTERTOP PLAN VIEW

#### EDGE SIDE VIEW

THREE DIMENSIONAL COUNTERTOP VIEW