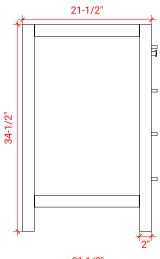

# **BASE CABINET DIMENSIONS**

72" W x 21.5" D x 34.5" H

#### FRONT VIEW

шд

www.arielbath.com

لللاللال