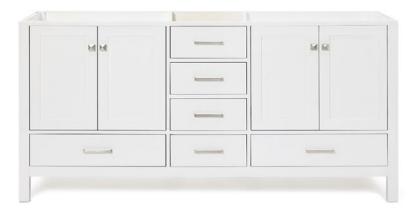

# **BASE CABINET DIMENSIONS**

72" W x 21.5" D x 34.5" H

# **FEATURES**

- Solid wood frame & plywood panels
- Dovetail drawers and joints
- Soft closing doors & drawers

#### FRONT VIEW

шд

www.arielbath.com

لللاللال