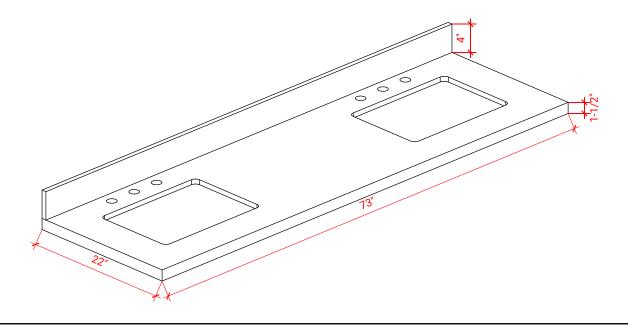

### **OVERALL DIMENSIONS**

73" W x 22" D x 1.5" H

#### THREE DIMENSIONAL COUNTERTOP VIEW