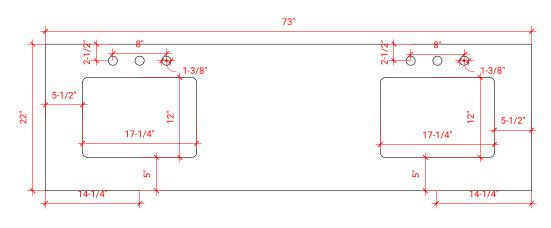

## **PLAN VIEW**

### **OVERALL DIMENSIONS**

73" W x 22" D x 1.5" H

### **COUNTERTOP OPTIONS**

White Quartz WQ-073D-REC-CT

### **FEATURES**

- Solid countertop with mitered edges & seams
- Undermount white rectangular sink
- Pre-drilled for 8" widespread faucet

#### **COUNTERTOP PLAN VIEW**