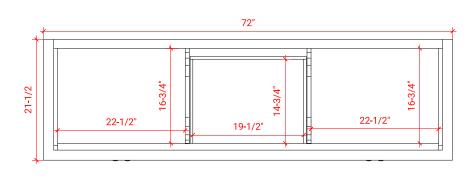

#### D073D



## **BASE CABINET DIMENSIONS**

72" W x 21.5" D x 34.5" H

### **FEATURES**

- Solid wood frame & plywood panels
- Dovetail drawers and joints
- Soft closing doors & drawers

## HARDWARE FINISHES



### **AVAILABLE COLORS**



# 

#### SIDE VIEW



## **PLAN VIEW**







### **OVERALL DIMENSIONS**

73" W x 22" D x 1.5" H

### **COUNTERTOP OPTIONS**







White Quartz WQ-073D-REC-CT

### **FEATURES**

- Solid countertop with mitered edges & seams
- Undermount white rectangular sink
- Pre-drilled for 8" widespread faucet

#### **INCLUDED**

- Countertop
- Matching Backsplash
- Rectangle Sinks

#### **COUNTERTOP PLAN VIEW**



## **EDGE SIDE VIEW**



#### THREE DIMENSIONAL COUNTERTOP VIEW