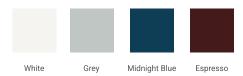

#### D073D



## **BASE CABINET DIMENSIONS**

72" W x 21.5" D x 34.5" H

### **FEATURES**

- Solid wood frame & plywood panels
- Dovetail drawers and joints
- Soft closing doors & drawers

## HARDWARE FINISHES



### **AVAILABLE COLORS**



# 

#### SIDE VIEW



## **PLAN VIEW**







### **OVERALL DIMENSIONS**

73" W x 22" D x 1.5" H

### **COUNTERTOP OPTIONS**







White Quartz WQ-073D-REC-CT

### **FEATURES**

- Solid countertop with mitered edges & seams
- Undermount white rectangular sink
- Pre-drilled for 8" widespread faucet

#### **INCLUDED**

- Countertop
- Matching Backsplash
- Rectangle Sinks

#### **COUNTERTOP PLAN VIEW**



## **EDGE SIDE VIEW**



#### THREE DIMENSIONAL COUNTERTOP VIEW