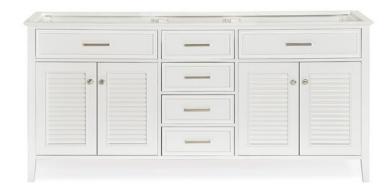

#### D073D

## **BASE CABINET DIMENSIONS**

72" W x 21.5" D x 34.5" H

### **FEATURES**

- Solid wood frame & plywood panels
- Dovetail drawers and joints
- Soft closing doors & drawers