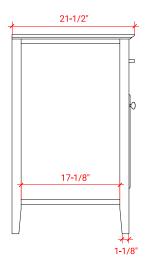

#### D073D



## **BASE CABINET DIMENSIONS**

72" W x 21.5" D x 34.5" H

### **FEATURES**

- Solid wood frame & plywood panels
- Dovetail drawers and joints
- Soft closing doors & drawers

## HARDWARE FINISHES



### **AVAILABLE COLORS**



# 

#### SIDE VIEW



## **PLAN VIEW**







### **OVERALL DIMENSIONS**

73" W x 22" D x 1.5" H

### **COUNTERTOP OPTIONS**







White Quartz WQ-073D-REC-CT

### **FEATURES**

- Solid countertop with mitered edges & seams
- Undermount white rectangular sink
- Pre-drilled for 8" widespread faucet

#### **INCLUDED**

- Countertop
- Matching Backsplash
- Rectangle Sinks

#### **COUNTERTOP PLAN VIEW**



## **EDGE SIDE VIEW**



#### THREE DIMENSIONAL COUNTERTOP VIEW