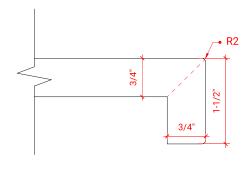

#### D073D



## **BASE CABINET DIMENSIONS**

72" W x 21.5" D x 34.5" H

### **FEATURES**

- Solid wood frame & plywood panels
- Dovetail drawers and joints
- Soft closing doors & drawers

## HARDWARE FINISHES



### **AVAILABLE COLORS**



# 

#### SIDE VIEW



## **PLAN VIEW**







### **OVERALL DIMENSIONS**

73" W x 22" D x 1.5" H

### **COUNTERTOP OPTIONS**







White Quartz WQ-073D-REC-CT

### **FEATURES**

- Solid countertop with mitered edges & seams
- Undermount white rectangular sink
- Pre-drilled for 8" widespread faucet

#### **INCLUDED**

- Countertop
- Matching Backsplash
- Rectangle Sinks

#### **COUNTERTOP PLAN VIEW**



## **EDGE SIDE VIEW**



#### THREE DIMENSIONAL COUNTERTOP VIEW