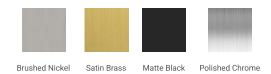

#### D073D



## **BASE CABINET DIMENSIONS**

72" W x 21.5" D x 34.5" H

### **FEATURES**

- Solid wood frame & plywood panels
- Dovetail drawers and joints
- Soft closing doors & drawers

## HARDWARE FINISHES



### **AVAILABLE COLORS**



# 

#### SIDE VIEW



## **PLAN VIEW**







### **OVERALL DIMENSIONS**

73" W x 22" D x 1.5" H

### **COUNTERTOP OPTIONS**







White Quartz WQ-073D-REC-CT

### **FEATURES**

- Solid countertop with mitered edges & seams
- Undermount white rectangular sink
- Pre-drilled for 8" widespread faucet

#### **INCLUDED**

- Countertop
- Matching Backsplash
- Rectangle Sinks

#### **COUNTERTOP PLAN VIEW**



## **EDGE SIDE VIEW**



#### THREE DIMENSIONAL COUNTERTOP VIEW