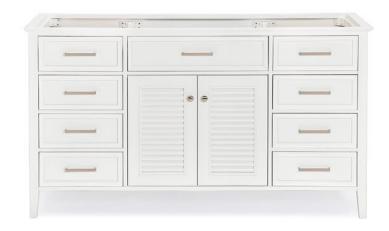

## **D061S**

## **BASE CABINET DIMENSIONS**

60" W x 21.5" D x 34.5" H

## **FEATURES**

- Solid wood frame & plywood panels
- Dovetail drawers and joints
- Soft closing doors & drawers

### **FRONT VIEW**