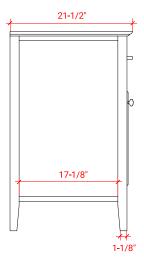

## **D061S**



## **BASE CABINET DIMENSIONS**

60" W x 21.5" D x 34.5" H

## **FEATURES**

- Solid wood frame & plywood panels
- Dovetail drawers and joints
- Soft closing doors & drawers

## HARDWARE FINISHES



## **AVAILABLE COLORS**



### **FRONT VIEW**



### SIDE VIEW



# **PLAN VIEW**





## **OVERALL DIMENSIONS**

61" W x 22" D x 1.5" H

# **COUNTERTOP OPTIONS**







White Quartz WQ-061S-REC-CT

## **FEATURES**

- Solid countertop with mitered edges & seams
- Undermount white rectangular sink
- Pre-drilled for 8" widespread faucet

### **INCLUDED**

- Countertop
- Matching Backsplash
- Rectangle Sink

### COUNTERTOP PLAN VIEW

# COOKIEKIOI IEKKI VIEW





## THREE DIMENSIONAL COUNTERTOP VIEW