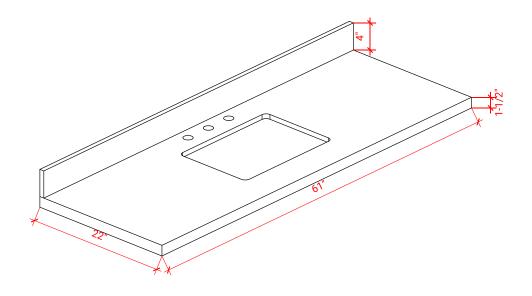

## **D061S**



## **BASE CABINET DIMENSIONS**

60" W x 21.5" D x 34.5" H

## **FEATURES**

- Solid wood frame & plywood panels
- Dovetail drawers and joints
- Soft closing doors & drawers

## HARDWARE FINISHES



## **AVAILABLE COLORS**



### **FRONT VIEW**



### SIDE VIEW



# **PLAN VIEW**





## **OVERALL DIMENSIONS**

61" W x 22" D x 1.5" H

# **COUNTERTOP OPTIONS**







White Quartz WQ-061S-REC-CT

## **FEATURES**

- Solid countertop with mitered edges & seams
- Undermount white rectangular sink
- Pre-drilled for 8" widespread faucet

### **INCLUDED**

- Countertop
- Matching Backsplash
- Rectangle Sink

### COUNTERTOP PLAN VIEW

# COOKIEKIOI IEKKI VIEW





## THREE DIMENSIONAL COUNTERTOP VIEW