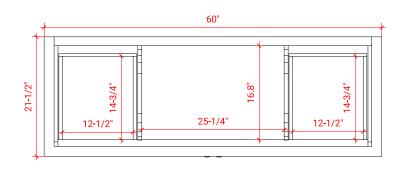

## **D061S**



## **BASE CABINET DIMENSIONS**

60" W x 21.5" D x 34.5" H

## **FEATURES**

- Solid wood frame & plywood panels
- Dovetail drawers and joints
- Soft closing doors & drawers

## HARDWARE FINISHES



## **AVAILABLE COLORS**



### **FRONT VIEW**



### SIDE VIEW



# **PLAN VIEW**





## **OVERALL DIMENSIONS**

61" W x 22" D x 1.5" H

# **COUNTERTOP OPTIONS**







White Quartz WQ-061S-REC-CT

## **FEATURES**

- Solid countertop with mitered edges & seams
- Undermount white rectangular sink
- Pre-drilled for 8" widespread faucet

### **INCLUDED**

- Countertop
- Matching Backsplash
- Rectangle Sink

### COUNTERTOP PLAN VIEW

# COOKIEKIOI IEKKI VIEW





## THREE DIMENSIONAL COUNTERTOP VIEW