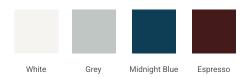

## **D061S**



## **BASE CABINET DIMENSIONS**

60" W x 21.5" D x 34.5" H

## **FEATURES**

- Solid wood frame & plywood panels
- Dovetail drawers and joints
- Soft closing doors & drawers

## HARDWARE FINISHES



## **AVAILABLE COLORS**



### **FRONT VIEW**



### SIDE VIEW



# **PLAN VIEW**





## **OVERALL DIMENSIONS**

61" W x 22" D x 1.5" H

# **COUNTERTOP OPTIONS**







White Quartz WQ-061S-REC-CT

## **FEATURES**

- Solid countertop with mitered edges & seams
- Undermount white rectangular sink
- Pre-drilled for 8" widespread faucet

### **INCLUDED**

- Countertop
- Matching Backsplash
- Rectangle Sink

### COUNTERTOP PLAN VIEW

# COOKIEKIOI IEKKI VIEW





## THREE DIMENSIONAL COUNTERTOP VIEW