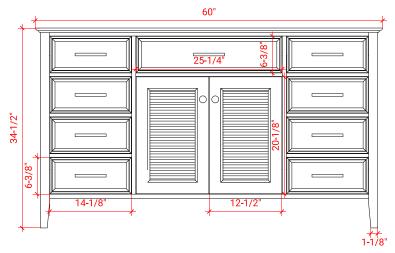

## **D061S**



## **BASE CABINET DIMENSIONS**

60" W x 21.5" D x 34.5" H

## **FEATURES**

- Solid wood frame & plywood panels
- Dovetail drawers and joints
- Soft closing doors & drawers

## HARDWARE FINISHES



## **AVAILABLE COLORS**



### **FRONT VIEW**



### SIDE VIEW



# **PLAN VIEW**





## **OVERALL DIMENSIONS**

61" W x 22" D x 1.5" H

# **COUNTERTOP OPTIONS**







White Quartz WQ-061S-REC-CT

## **FEATURES**

- Solid countertop with mitered edges & seams
- Undermount white rectangular sink
- Pre-drilled for 8" widespread faucet

### **INCLUDED**

- Countertop
- Matching Backsplash
- Rectangle Sink

### COUNTERTOP PLAN VIEW

# COOKIEKIOI IEKKI VIEW





## THREE DIMENSIONAL COUNTERTOP VIEW