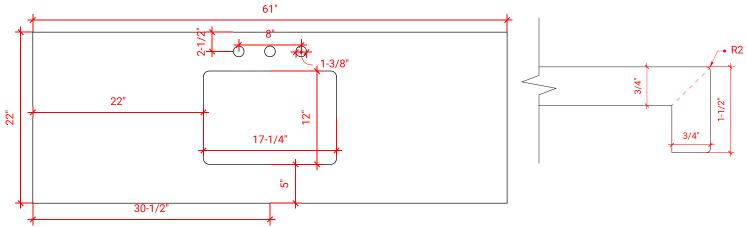

## **OVERALL DIMENSIONS**

61" W x 22" D x 1.5" H

# **COUNTERTOP OPTIONS**

White Quartz WQ-061S-REC-CT

## **FEATURES**

- Solid countertop with mitered edges & seams
- Undermount white rectangular sink
- Pre-drilled for 8" widespread faucet

### **INCLUDED**

- Countertop
- Matching Backsplash
- Rectangle Sink

### COUNTERTOP PLAN VIEW