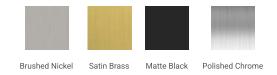

## **D061S**



## **BASE CABINET DIMENSIONS**

60" W x 21.5" D x 34.5" H

## **FEATURES**

- Solid wood frame & plywood panels
- Dovetail drawers and joints
- Soft closing doors & drawers

## HARDWARE FINISHES



## **AVAILABLE COLORS**



### **FRONT VIEW**



### SIDE VIEW



# **PLAN VIEW**





## **OVERALL DIMENSIONS**

61" W x 22" D x 1.5" H

# **COUNTERTOP OPTIONS**







White Quartz WQ-061S-REC-CT

## **FEATURES**

- Solid countertop with mitered edges & seams
- Undermount white rectangular sink
- Pre-drilled for 8" widespread faucet

### **INCLUDED**

- Countertop
- Matching Backsplash
- Rectangle Sink

### COUNTERTOP PLAN VIEW

# COOKIEKIOI IEKKI VIEW





## THREE DIMENSIONAL COUNTERTOP VIEW