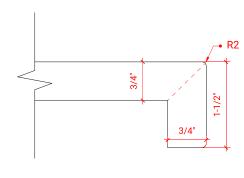

#### D055S



## **BASE CABINET DIMENSIONS**

54" W x 21.5" D x 34.5" H

## **FEATURES**

- Solid wood frame & plywood panels
- Dovetail drawers and joints
- Soft closing doors & drawers

## HARDWARE FINISHES



## **AVAILABLE COLORS**



#### **FRONT VIEW**



# SIDE VIEW



## **PLAN VIEW**







## **OVERALL DIMENSIONS**

55" W x 22" D x 1.5" H

## **COUNTERTOP OPTIONS**







White Quartz WQ-055S-REC-CT

## **FEATURES**

- Solid countertop with mitered edges & seams
- Undermount white rectangular sink
- Pre-drilled for 8" widespread faucet

#### **INCLUDED**

- Countertop
- Matching Backsplash
- Rectangle Sink

#### COUNTERTOP PLAN VIEW



#### **EDGE SIDE VIEW**



#### THREE DIMENSIONAL COUNTERTOP VIEW