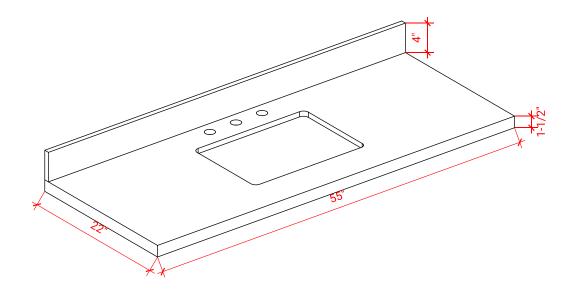

#### THREE DIMENSIONAL COUNTERTOP VIEW

## **OVERALL DIMENSIONS**

55" W x 22" D x 1.5" H