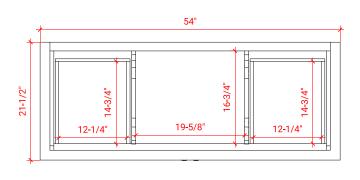

#### D055S



## **BASE CABINET DIMENSIONS**

54" W x 21.5" D x 34.5" H

## **FEATURES**

- Solid wood frame & plywood panels
- Dovetail drawers and joints
- Soft closing doors & drawers

## HARDWARE FINISHES



## **AVAILABLE COLORS**



#### **FRONT VIEW**



# SIDE VIEW



## **PLAN VIEW**







## **OVERALL DIMENSIONS**

55" W x 22" D x 1.5" H

## **COUNTERTOP OPTIONS**







White Quartz WQ-055S-REC-CT

## **FEATURES**

- Solid countertop with mitered edges & seams
- Undermount white rectangular sink
- Pre-drilled for 8" widespread faucet

#### **INCLUDED**

- Countertop
- Matching Backsplash
- Rectangle Sink

#### COUNTERTOP PLAN VIEW



#### **EDGE SIDE VIEW**



#### THREE DIMENSIONAL COUNTERTOP VIEW