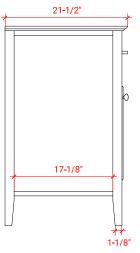

#### D055S



## **BASE CABINET DIMENSIONS**

54" W x 21.5" D x 34.5" H

## **FEATURES**

- Solid wood frame & plywood panels
- Dovetail drawers and joints
- Soft closing doors & drawers

## HARDWARE FINISHES



## **AVAILABLE COLORS**



#### **FRONT VIEW**



# SIDE VIEW



## **PLAN VIEW**







## **OVERALL DIMENSIONS**

55" W x 22" D x 1.5" H

## **COUNTERTOP OPTIONS**







White Quartz WQ-055S-REC-CT

## **FEATURES**

- Solid countertop with mitered edges & seams
- Undermount white rectangular sink
- Pre-drilled for 8" widespread faucet

#### **INCLUDED**

- Countertop
- Matching Backsplash
- Rectangle Sink

#### COUNTERTOP PLAN VIEW



#### **EDGE SIDE VIEW**



#### THREE DIMENSIONAL COUNTERTOP VIEW