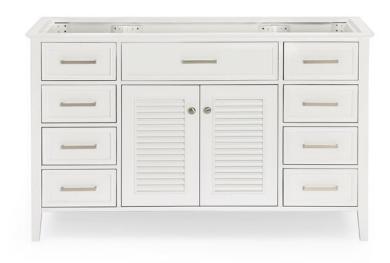

#### D055S



## **BASE CABINET DIMENSIONS**

54" W x 21.5" D x 34.5" H

## **FEATURES**

- Solid wood frame & plywood panels
- Dovetail drawers and joints
- Soft closing doors & drawers

## HARDWARE FINISHES



## **AVAILABLE COLORS**



#### **FRONT VIEW**



# SIDE VIEW



## **PLAN VIEW**







## **OVERALL DIMENSIONS**

55" W x 22" D x 1.5" H

## **COUNTERTOP OPTIONS**







White Quartz WQ-055S-REC-CT

## **FEATURES**

- Solid countertop with mitered edges & seams
- Undermount white rectangular sink
- Pre-drilled for 8" widespread faucet

#### **INCLUDED**

- Countertop
- Matching Backsplash
- Rectangle Sink

#### COUNTERTOP PLAN VIEW



#### **EDGE SIDE VIEW**



#### THREE DIMENSIONAL COUNTERTOP VIEW