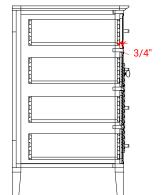

#### D055S



## **BASE CABINET DIMENSIONS**

54" W x 21.5" D x 34.5" H

## **FEATURES**

- Solid wood frame & plywood panels
- Dovetail drawers and joints
- Soft closing doors & drawers

## HARDWARE FINISHES



## **AVAILABLE COLORS**



#### **FRONT VIEW**



# SIDE VIEW



## **PLAN VIEW**







## **OVERALL DIMENSIONS**

55" W x 22" D x 1.5" H

## **COUNTERTOP OPTIONS**







White Quartz WQ-055S-REC-CT

## **FEATURES**

- Solid countertop with mitered edges & seams
- Undermount white rectangular sink
- Pre-drilled for 8" widespread faucet

#### **INCLUDED**

- Countertop
- Matching Backsplash
- Rectangle Sink

#### COUNTERTOP PLAN VIEW



#### **EDGE SIDE VIEW**



#### THREE DIMENSIONAL COUNTERTOP VIEW