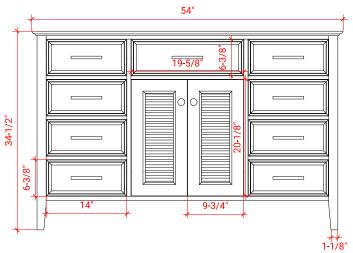

#### D055S



## **BASE CABINET DIMENSIONS**

54" W x 21.5" D x 34.5" H

## **FEATURES**

- Solid wood frame & plywood panels
- Dovetail drawers and joints
- Soft closing doors & drawers

## HARDWARE FINISHES



## **AVAILABLE COLORS**



#### **FRONT VIEW**



# SIDE VIEW



## **PLAN VIEW**







## **OVERALL DIMENSIONS**

55" W x 22" D x 1.5" H

## **COUNTERTOP OPTIONS**







White Quartz WQ-055S-REC-CT

## **FEATURES**

- Solid countertop with mitered edges & seams
- Undermount white rectangular sink
- Pre-drilled for 8" widespread faucet

#### **INCLUDED**

- Countertop
- Matching Backsplash
- Rectangle Sink

#### COUNTERTOP PLAN VIEW



#### **EDGE SIDE VIEW**



#### THREE DIMENSIONAL COUNTERTOP VIEW