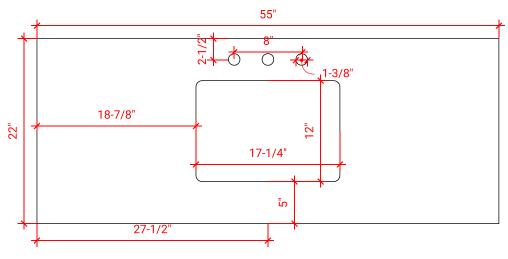

#### COUNTERTOP PLAN VIEW

## **OVERALL DIMENSIONS**

55" W x 22" D x 1.5" H

## **COUNTERTOP OPTIONS**

White Quartz WQ-055S-REC-CT