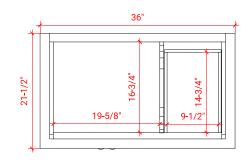

# ARIEL

## D037S-L



## **BASE CABINET DIMENSIONS**

36" W x 21.5" D x 34.5" H

### **FEATURES**

- Solid wood frame & plywood panels
- Dovetail drawers and joints
- Soft closing doors & drawers

#### HARDWARE FINISHES



#### Polished Chrome

## AVAILABLE COLORS



#### FRONT VIEW



#### PLAN VIEW









## OVERALL DIMENSIONS

37" W x 22" D x 1.5" H

## COUNTERTOP OPTIONS





Carrara Marble White Quartz CW-037S-L-REC-CT WQ-037S-L-REC-CT

#### COUNTERTOP PLAN VIEW

#### FEATURES

- Solid countertop with mitered edges & seams
- Undermount white rectangular sink
- Pre-drilled for 8" widespread faucet

#### INCLUDED

- Countertop
- Matching Backsplash
- Rectangle Sink



## EDGE SIDE VIEW



#### THREE DIMENSIONAL COUNTERTOP VIEW