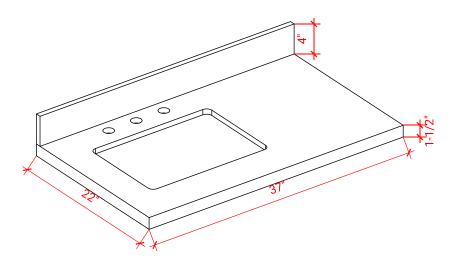

## OVERALL DIMENSIONS

37" W x 22" D x 1.5" H

#### THREE DIMENSIONAL COUNTERTOP VIEW