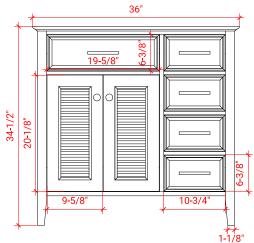

# ARIEL

## D037S-L



## **BASE CABINET DIMENSIONS**

36" W x 21.5" D x 34.5" H

### **FEATURES**

- Solid wood frame & plywood panels
- Dovetail drawers and joints
- Soft closing doors & drawers

#### HARDWARE FINISHES



#### Polished Chrome

## AVAILABLE COLORS



#### FRONT VIEW



#### PLAN VIEW









## OVERALL DIMENSIONS

37" W x 22" D x 1.5" H

## COUNTERTOP OPTIONS





Carrara Marble White Quartz CW-037S-L-REC-CT WQ-037S-L-REC-CT

#### COUNTERTOP PLAN VIEW

#### FEATURES

- Solid countertop with mitered edges & seams
- Undermount white rectangular sink
- Pre-drilled for 8" widespread faucet

#### INCLUDED

- Countertop
- Matching Backsplash
- Rectangle Sink



## EDGE SIDE VIEW



#### THREE DIMENSIONAL COUNTERTOP VIEW