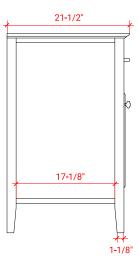

# ARIEL

## D037S-L



## **BASE CABINET DIMENSIONS**

36" W x 21.5" D x 34.5" H

### **FEATURES**

- Solid wood frame & plywood panels
- Dovetail drawers and joints
- Soft closing doors & drawers

#### HARDWARE FINISHES



#### Polished Chrome

## AVAILABLE COLORS



#### FRONT VIEW



#### PLAN VIEW









## OVERALL DIMENSIONS

37" W x 22" D x 1.5" H

## COUNTERTOP OPTIONS





Carrara Marble White Quartz CW-037S-L-REC-CT WQ-037S-L-REC-CT

#### COUNTERTOP PLAN VIEW

#### FEATURES

- Solid countertop with mitered edges & seams
- Undermount white rectangular sink
- Pre-drilled for 8" widespread faucet

#### INCLUDED

- Countertop
- Matching Backsplash
- Rectangle Sink



## EDGE SIDE VIEW



#### THREE DIMENSIONAL COUNTERTOP VIEW