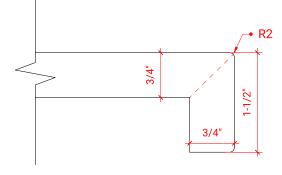

# ARIEL

## D037S-L



## **BASE CABINET DIMENSIONS**

36" W x 21.5" D x 34.5" H

### **FEATURES**

- Solid wood frame & plywood panels
- Dovetail drawers and joints
- Soft closing doors & drawers

#### HARDWARE FINISHES



#### Polished Chrome

## AVAILABLE COLORS



#### FRONT VIEW



#### PLAN VIEW









## OVERALL DIMENSIONS

37" W x 22" D x 1.5" H

## COUNTERTOP OPTIONS





Carrara Marble White Quartz CW-037S-L-REC-CT WQ-037S-L-REC-CT

#### COUNTERTOP PLAN VIEW

#### FEATURES

- Solid countertop with mitered edges & seams
- Undermount white rectangular sink
- Pre-drilled for 8" widespread faucet

#### INCLUDED

- Countertop
- Matching Backsplash
- Rectangle Sink



## EDGE SIDE VIEW



#### THREE DIMENSIONAL COUNTERTOP VIEW