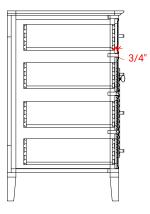

# ARIEL

## D037S-L



## **BASE CABINET DIMENSIONS**

36" W x 21.5" D x 34.5" H

### **FEATURES**

- Solid wood frame & plywood panels
- Dovetail drawers and joints
- Soft closing doors & drawers

#### HARDWARE FINISHES



#### Polished Chrome

## AVAILABLE COLORS



#### FRONT VIEW



#### PLAN VIEW









## OVERALL DIMENSIONS

37" W x 22" D x 1.5" H

## COUNTERTOP OPTIONS





Carrara Marble White Quartz CW-037S-L-REC-CT WQ-037S-L-REC-CT

#### COUNTERTOP PLAN VIEW

#### FEATURES

- Solid countertop with mitered edges & seams
- Undermount white rectangular sink
- Pre-drilled for 8" widespread faucet

#### INCLUDED

- Countertop
- Matching Backsplash
- Rectangle Sink



## EDGE SIDE VIEW



#### THREE DIMENSIONAL COUNTERTOP VIEW