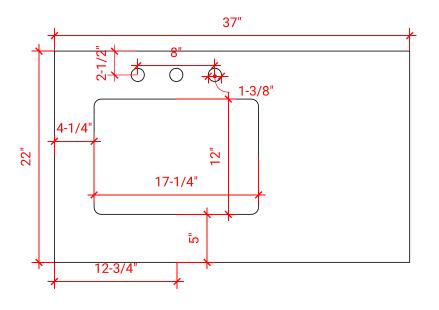

## OVERALL DIMENSIONS

37" W x 22" D x 1.5" H

## COUNTERTOP OPTIONS

Carrara Marble White Quartz CW-037S-L-REC-CT WQ-037S-L-REC-CT

#### COUNTERTOP PLAN VIEW

#### FEATURES

- Solid countertop with mitered edges & seams
- Undermount white rectangular sink
- Pre-drilled for 8" widespread faucet

#### INCLUDED

- Countertop
- Matching Backsplash
- Rectangle Sink