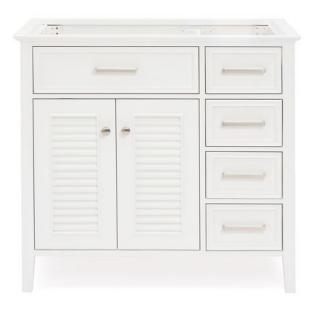

# ARIEL

## D037S-L

### **FEATURES**

- Solid wood frame & plywood panels
- Dovetail drawers and joints
- Soft closing doors & drawers