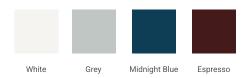

### **D031S**



## **BASE CABINET DIMENSIONS**

30" W x 21.5" D x 34.5" H

# **FEATURES**

- Solid wood frame & plywood panels
- Dovetail drawers and joints
- Soft closing doors & drawers

## HARDWARE FINISHES



### **AVAILABLE COLORS**



#### **FRONT VIEW**



# PLAN VIEW



#### SIDE VIEW







### **OVERALL DIMENSIONS**

30.5" W x 22" D x 1.5" H

### **COUNTERTOP OPTIONS**







White Quartz WO-305S-REC-CT

### **FEATURES**

- Solid countertop with mitered edges & seams
- Undermount white rectangular sink
- Pre-drilled for 8" widespread faucet

#### **FEATURES**

- Countertop
- Matching Backsplash
- Rectangle Sink

#### **COUNTERTOP PLAN VIEW**



#### **EDGE SIDE VIEW**



## THREE DIMENSIONAL COUNTERTOP VIEW