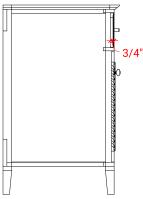

### **D031S**



## **BASE CABINET DIMENSIONS**

30" W x 21.5" D x 34.5" H

# **FEATURES**

- Solid wood frame & plywood panels
- Dovetail drawers and joints
- Soft closing doors & drawers

## HARDWARE FINISHES



### **AVAILABLE COLORS**



#### **FRONT VIEW**



# PLAN VIEW



#### SIDE VIEW







### **OVERALL DIMENSIONS**

30.5" W x 22" D x 1.5" H

### **COUNTERTOP OPTIONS**







White Quartz WO-305S-REC-CT

### **FEATURES**

- Solid countertop with mitered edges & seams
- Undermount white rectangular sink
- Pre-drilled for 8" widespread faucet

#### **FEATURES**

- Countertop
- Matching Backsplash
- Rectangle Sink

#### **COUNTERTOP PLAN VIEW**



#### **EDGE SIDE VIEW**



## THREE DIMENSIONAL COUNTERTOP VIEW