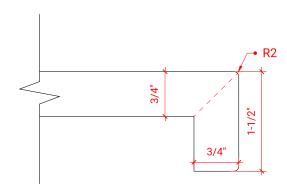

### **D031S**



## **BASE CABINET DIMENSIONS**

30" W x 21.5" D x 34.5" H

# **FEATURES**

- Solid wood frame & plywood panels
- Dovetail drawers and joints
- Soft closing doors & drawers

## HARDWARE FINISHES



### **AVAILABLE COLORS**



#### **FRONT VIEW**



# PLAN VIEW



#### SIDE VIEW







### **OVERALL DIMENSIONS**

30.5" W x 22" D x 1.5" H

### **COUNTERTOP OPTIONS**







White Quartz WO-305S-REC-CT

### **FEATURES**

- Solid countertop with mitered edges & seams
- Undermount white rectangular sink
- Pre-drilled for 8" widespread faucet

#### **FEATURES**

- Countertop
- Matching Backsplash
- Rectangle Sink

#### **COUNTERTOP PLAN VIEW**



#### **EDGE SIDE VIEW**



## THREE DIMENSIONAL COUNTERTOP VIEW