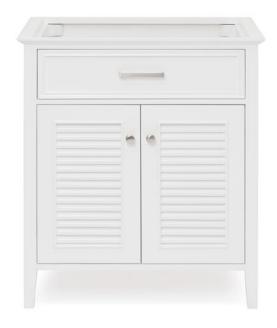

### **D031S**

## **BASE CABINET DIMENSIONS**

30" W x 21.5" D x 34.5" H

# **FEATURES**

- Solid wood frame & plywood panels
- Dovetail drawers and joints
- Soft closing doors & drawers