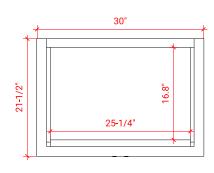

### **D031S**



## **BASE CABINET DIMENSIONS**

30" W x 21.5" D x 34.5" H

# **FEATURES**

- Solid wood frame & plywood panels
- Dovetail drawers and joints
- Soft closing doors & drawers

## HARDWARE FINISHES



### **AVAILABLE COLORS**



#### **FRONT VIEW**



# PLAN VIEW



#### SIDE VIEW







### **OVERALL DIMENSIONS**

30.5" W x 22" D x 1.5" H

### **COUNTERTOP OPTIONS**







White Quartz WO-305S-REC-CT

### **FEATURES**

- Solid countertop with mitered edges & seams
- Undermount white rectangular sink
- Pre-drilled for 8" widespread faucet

#### **FEATURES**

- Countertop
- Matching Backsplash
- Rectangle Sink

#### **COUNTERTOP PLAN VIEW**



#### **EDGE SIDE VIEW**



## THREE DIMENSIONAL COUNTERTOP VIEW