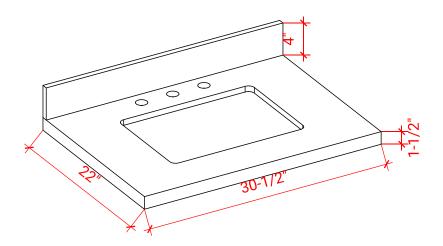

## THREE DIMENSIONAL COUNTERTOP VIEW

### **COUNTERTOP OPTIONS**

White Quartz WO-305S-REC-CT

### **FEATURES**

- Solid countertop with mitered edges & seams
- Undermount white rectangular sink
- Pre-drilled for 8" widespread faucet

#### **FEATURES**

- Countertop
- Matching Backsplash
- Rectangle Sink