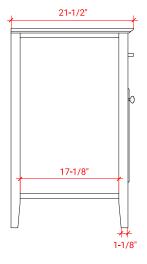

### **D031S**



## **BASE CABINET DIMENSIONS**

30" W x 21.5" D x 34.5" H

# **FEATURES**

- Solid wood frame & plywood panels
- Dovetail drawers and joints
- Soft closing doors & drawers

## HARDWARE FINISHES



### **AVAILABLE COLORS**



#### **FRONT VIEW**



# PLAN VIEW



#### SIDE VIEW







### **OVERALL DIMENSIONS**

30.5" W x 22" D x 1.5" H

### **COUNTERTOP OPTIONS**







White Quartz WO-305S-REC-CT

### **FEATURES**

- Solid countertop with mitered edges & seams
- Undermount white rectangular sink
- Pre-drilled for 8" widespread faucet

#### **FEATURES**

- Countertop
- Matching Backsplash
- Rectangle Sink

#### **COUNTERTOP PLAN VIEW**



#### **EDGE SIDE VIEW**



## THREE DIMENSIONAL COUNTERTOP VIEW