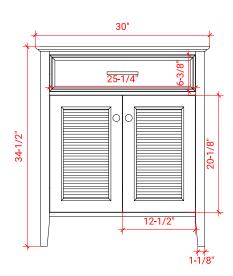

### **D031S**



## **BASE CABINET DIMENSIONS**

30" W x 21.5" D x 34.5" H

# **FEATURES**

- Solid wood frame & plywood panels
- Dovetail drawers and joints
- Soft closing doors & drawers

## HARDWARE FINISHES



### **AVAILABLE COLORS**



#### **FRONT VIEW**



# PLAN VIEW



#### SIDE VIEW







### **OVERALL DIMENSIONS**

30.5" W x 22" D x 1.5" H

### **COUNTERTOP OPTIONS**







White Quartz WO-305S-REC-CT

### **FEATURES**

- Solid countertop with mitered edges & seams
- Undermount white rectangular sink
- Pre-drilled for 8" widespread faucet

#### **FEATURES**

- Countertop
- Matching Backsplash
- Rectangle Sink

#### **COUNTERTOP PLAN VIEW**



#### **EDGE SIDE VIEW**



## THREE DIMENSIONAL COUNTERTOP VIEW