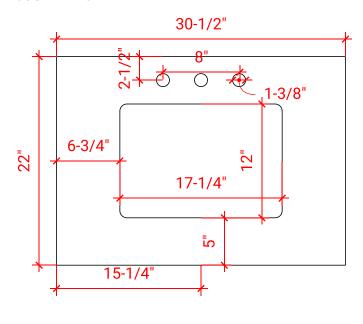

# PLAN VIEW

### **OVERALL DIMENSIONS**

30.5" W x 22" D x 1.5" H

### **COUNTERTOP OPTIONS**

White Quartz WO-305S-REC-CT

### **FEATURES**

- Solid countertop with mitered edges & seams
- Undermount white rectangular sink
- Pre-drilled for 8" widespread faucet