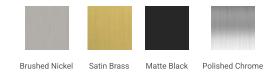

### **D031S**



## **BASE CABINET DIMENSIONS**

30" W x 21.5" D x 34.5" H

# **FEATURES**

- Solid wood frame & plywood panels
- Dovetail drawers and joints
- Soft closing doors & drawers

## HARDWARE FINISHES



### **AVAILABLE COLORS**



#### **FRONT VIEW**



# PLAN VIEW



#### SIDE VIEW







### **OVERALL DIMENSIONS**

30.5" W x 22" D x 1.5" H

### **COUNTERTOP OPTIONS**







White Quartz WO-305S-REC-CT

### **FEATURES**

- Solid countertop with mitered edges & seams
- Undermount white rectangular sink
- Pre-drilled for 8" widespread faucet

#### **FEATURES**

- Countertop
- Matching Backsplash
- Rectangle Sink

#### **COUNTERTOP PLAN VIEW**



#### **EDGE SIDE VIEW**



## THREE DIMENSIONAL COUNTERTOP VIEW