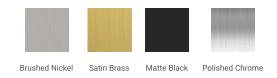

#### A049S



# **BASE CABINET DIMENSIONS**

48" W x 21.5" D x 34.5" H

# **FEATURES**

- Solid wood frame & plywood panels
- Dovetail drawers and joints
- Soft closing doors & drawers

# HARDWARE FINISHES



# **AVAILABLE COLORS**



#### **FRONT VIEW**



#### **SIDE VIEW**



#### **PLAN VIEW**





# **OVERALL DIMENSIONS**

49" W x 22" D x 1.5" H

# **COUNTERTOP OPTIONS**







White Quartz WQ-049S-REC-CT

# **FEATURES**

- Solid countertop with mitered edges & seams
- Undermount white rectangular sink
- Pre-drilled for 8" widespread faucet

#### **INCLUDED**

- Countertop
- Matching Backsplash
- Rectangle Sink

# COUNTERTOP PLAN VIEW



#### **EDGE SIDE VIEW**



#### THREE DIMENSIONAL COUNTERTOP VIEW