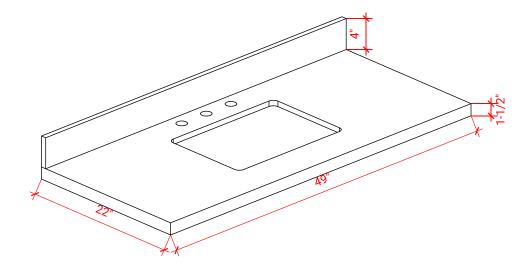

# **OVERALL DIMENSIONS**

49" W x 22" D x 1.5" H

#### THREE DIMENSIONAL COUNTERTOP VIEW