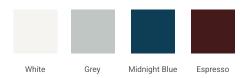

#### A049S



# **BASE CABINET DIMENSIONS**

48" W x 21.5" D x 34.5" H

# **FEATURES**

- Solid wood frame & plywood panels
- Dovetail drawers and joints
- Soft closing doors & drawers

# HARDWARE FINISHES



# **AVAILABLE COLORS**



#### **FRONT VIEW**



#### **SIDE VIEW**



#### **PLAN VIEW**





# **OVERALL DIMENSIONS**

49" W x 22" D x 1.5" H

# **COUNTERTOP OPTIONS**







White Quartz WQ-049S-REC-CT

# **FEATURES**

- Solid countertop with mitered edges & seams
- Undermount white rectangular sink
- Pre-drilled for 8" widespread faucet

#### **INCLUDED**

- Countertop
- Matching Backsplash
- Rectangle Sink

# COUNTERTOP PLAN VIEW



#### **EDGE SIDE VIEW**



#### THREE DIMENSIONAL COUNTERTOP VIEW