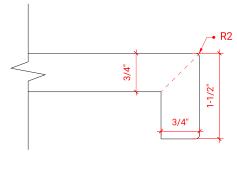

#### A049S



# **BASE CABINET DIMENSIONS**

48" W x 21.5" D x 34.5" H

# **FEATURES**

- Solid wood frame & plywood panels
- Dovetail drawers and joints
- Soft closing doors & drawers

# HARDWARE FINISHES



# **AVAILABLE COLORS**



#### **FRONT VIEW**



#### **SIDE VIEW**



#### **PLAN VIEW**





# **OVERALL DIMENSIONS**

49" W x 22" D x 1.5" H

# **COUNTERTOP OPTIONS**







White Quartz WQ-049S-REC-CT

# **FEATURES**

- Solid countertop with mitered edges & seams
- Undermount white rectangular sink
- Pre-drilled for 8" widespread faucet

#### **INCLUDED**

- Countertop
- Matching Backsplash
- Rectangle Sink

# COUNTERTOP PLAN VIEW



#### **EDGE SIDE VIEW**



#### THREE DIMENSIONAL COUNTERTOP VIEW