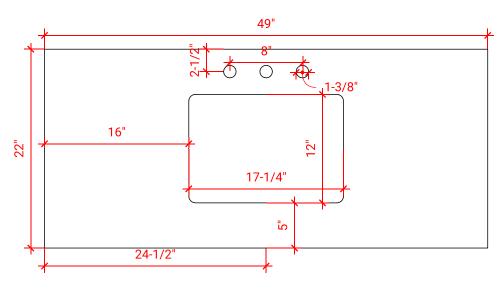

# **OVERALL DIMENSIONS**

49" W x 22" D x 1.5" H

# **COUNTERTOP OPTIONS**

White Quartz WQ-049S-REC-CT

# **FEATURES**

- Solid countertop with mitered edges & seams
- Undermount white rectangular sink
- Pre-drilled for 8" widespread faucet

#### **INCLUDED**

- Countertop
- Matching Backsplash
- Rectangle Sink

# COUNTERTOP PLAN VIEW