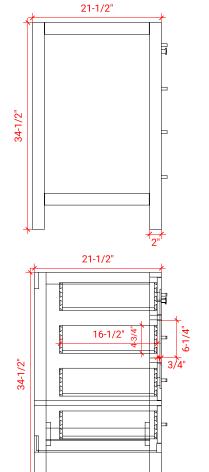

# **BASE CABINET DIMENSIONS**

48" W x 21.5" D x 34.5" H

#### **FRONT VIEW**

#### **SIDE VIEW**

#### **PLAN VIEW**