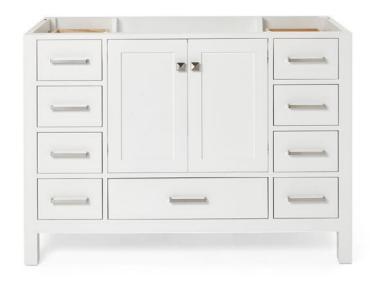

#### A049S



# **BASE CABINET DIMENSIONS**

48" W x 21.5" D x 34.5" H

# **FEATURES**

- Solid wood frame & plywood panels
- Dovetail drawers and joints
- Soft closing doors & drawers

# HARDWARE FINISHES



# **AVAILABLE COLORS**



#### **FRONT VIEW**



#### **SIDE VIEW**



#### **PLAN VIEW**





# **OVERALL DIMENSIONS**

49" W x 22" D x 1.5" H

# **COUNTERTOP OPTIONS**







White Quartz WQ-049S-REC-CT

# **FEATURES**

- Solid countertop with mitered edges & seams
- Undermount white rectangular sink
- Pre-drilled for 8" widespread faucet

#### **INCLUDED**

- Countertop
- Matching Backsplash
- Rectangle Sink

# COUNTERTOP PLAN VIEW



#### **EDGE SIDE VIEW**



#### THREE DIMENSIONAL COUNTERTOP VIEW