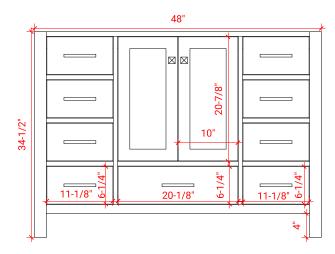

#### A049S



# **BASE CABINET DIMENSIONS**

48" W x 21.5" D x 34.5" H

# **FEATURES**

- Solid wood frame & plywood panels
- Dovetail drawers and joints
- Soft closing doors & drawers

# HARDWARE FINISHES



# **AVAILABLE COLORS**



#### **FRONT VIEW**



#### **SIDE VIEW**



#### **PLAN VIEW**





# **OVERALL DIMENSIONS**

49" W x 22" D x 1.5" H

# **COUNTERTOP OPTIONS**







White Quartz WQ-049S-REC-CT

# **FEATURES**

- Solid countertop with mitered edges & seams
- Undermount white rectangular sink
- Pre-drilled for 8" widespread faucet

#### **INCLUDED**

- Countertop
- Matching Backsplash
- Rectangle Sink

# COUNTERTOP PLAN VIEW



#### **EDGE SIDE VIEW**



#### THREE DIMENSIONAL COUNTERTOP VIEW