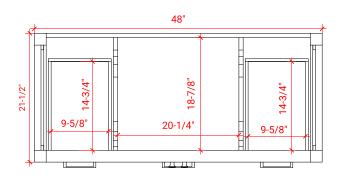

#### A049S



# **BASE CABINET DIMENSIONS**

48" W x 21.5" D x 34.5" H

# **FEATURES**

- Solid wood frame & plywood panels
- Dovetail drawers and joints
- Soft closing doors & drawers

# HARDWARE FINISHES



# **AVAILABLE COLORS**



#### **FRONT VIEW**



#### **SIDE VIEW**



#### **PLAN VIEW**





# **OVERALL DIMENSIONS**

49" W x 22" D x 1.5" H

# **COUNTERTOP OPTIONS**







White Quartz WQ-049S-REC-CT

# **FEATURES**

- Solid countertop with mitered edges & seams
- Undermount white rectangular sink
- Pre-drilled for 8" widespread faucet

#### **INCLUDED**

- Countertop
- Matching Backsplash
- Rectangle Sink

# COUNTERTOP PLAN VIEW



#### **EDGE SIDE VIEW**



#### THREE DIMENSIONAL COUNTERTOP VIEW