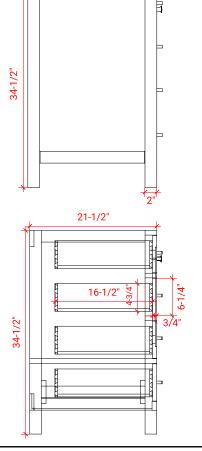

### **BASE CABINET DIMENSIONS**

42" W x 21.5" D x 34.5" H

#### **FRONT VIEW**

#### SIDE VIEW

21-1/2"

### **PLAN VIEW**