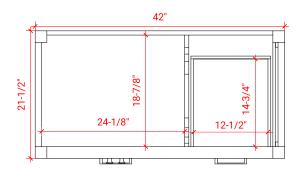

### A043S-L



### **BASE CABINET DIMENSIONS**

42" W x 21.5" D x 34.5" H

# **FEATURES**

- Solid wood frame & plywood panels
- Dovetail drawers and joints
- Soft closing doors & drawers

### HARDWARE FINISHES



### **AVAILABLE COLORS**



#### **FRONT VIEW**



#### SIDE VIEW

21-1/2"



### **PLAN VIEW**





### **OVERALL DIMENSIONS**

43" W x 22" D x 1.5" H

### **COUNTERTOP OPTIONS**





Carrara Marble CW-043S-L-REC-CT WQ-043S-L-REC-CT

White Quartz

### **FEATURES**

- Solid countertop with mitered edges & seams
- Undermount white rectangular sink
- Pre-drilled for 8" widespread faucet

#### **INCLUDED**

- Countertop
- Matching Backsplash
- Rectangle Sink

## **COUNTERTOP PLAN VIEW**



#### **EDGE SIDE VIEW**



### THREE DIMENSIONAL COUNTERTOP VIEW