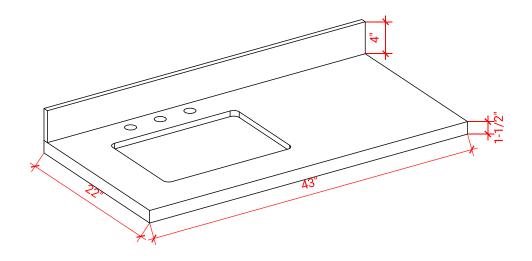

### THREE DIMENSIONAL COUNTERTOP VIEW

### **OVERALL DIMENSIONS**

43" W x 22" D x 1.5" H