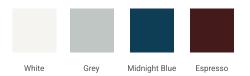

### A043S-L



### **BASE CABINET DIMENSIONS**

42" W x 21.5" D x 34.5" H

# **FEATURES**

- Solid wood frame & plywood panels
- Dovetail drawers and joints
- Soft closing doors & drawers

### HARDWARE FINISHES



### **AVAILABLE COLORS**



#### **FRONT VIEW**



#### SIDE VIEW

21-1/2"



### **PLAN VIEW**





### **OVERALL DIMENSIONS**

43" W x 22" D x 1.5" H

### **COUNTERTOP OPTIONS**





Carrara Marble CW-043S-L-REC-CT WQ-043S-L-REC-CT

White Quartz

### **FEATURES**

- Solid countertop with mitered edges & seams
- Undermount white rectangular sink
- Pre-drilled for 8" widespread faucet

#### **INCLUDED**

- Countertop
- Matching Backsplash
- Rectangle Sink

## **COUNTERTOP PLAN VIEW**



#### **EDGE SIDE VIEW**



### THREE DIMENSIONAL COUNTERTOP VIEW