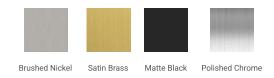

### A043S-L



### **BASE CABINET DIMENSIONS**

42" W x 21.5" D x 34.5" H

# **FEATURES**

- Solid wood frame & plywood panels
- Dovetail drawers and joints
- Soft closing doors & drawers

### HARDWARE FINISHES



### **AVAILABLE COLORS**



#### **FRONT VIEW**



#### SIDE VIEW

21-1/2"



### **PLAN VIEW**





### **OVERALL DIMENSIONS**

43" W x 22" D x 1.5" H

### **COUNTERTOP OPTIONS**





Carrara Marble CW-043S-L-REC-CT WQ-043S-L-REC-CT

White Quartz

### **FEATURES**

- Solid countertop with mitered edges & seams
- Undermount white rectangular sink
- Pre-drilled for 8" widespread faucet

#### **INCLUDED**

- Countertop
- Matching Backsplash
- Rectangle Sink

## **COUNTERTOP PLAN VIEW**



#### **EDGE SIDE VIEW**



### THREE DIMENSIONAL COUNTERTOP VIEW