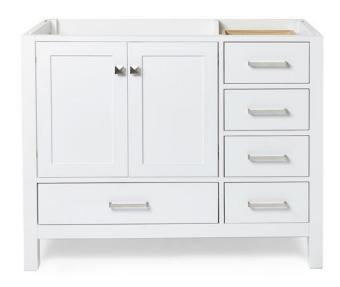

### A043S-L



### **BASE CABINET DIMENSIONS**

42" W x 21.5" D x 34.5" H

# **FEATURES**

- Solid wood frame & plywood panels
- Dovetail drawers and joints
- Soft closing doors & drawers

### HARDWARE FINISHES



### **AVAILABLE COLORS**



#### **FRONT VIEW**



#### SIDE VIEW

21-1/2"



### **PLAN VIEW**





### **OVERALL DIMENSIONS**

43" W x 22" D x 1.5" H

### **COUNTERTOP OPTIONS**





Carrara Marble CW-043S-L-REC-CT WQ-043S-L-REC-CT

White Quartz

### **FEATURES**

- Solid countertop with mitered edges & seams
- Undermount white rectangular sink
- Pre-drilled for 8" widespread faucet

#### **INCLUDED**

- Countertop
- Matching Backsplash
- Rectangle Sink

## **COUNTERTOP PLAN VIEW**



#### **EDGE SIDE VIEW**



### THREE DIMENSIONAL COUNTERTOP VIEW