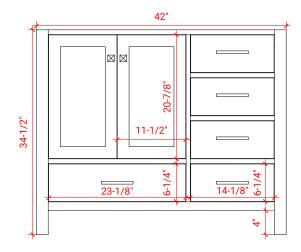

### **BASE CABINET DIMENSIONS**

42" W x 21.5" D x 34.5" H

#### **FRONT VIEW**

#### SIDE VIEW

21-1/2"

### **PLAN VIEW**