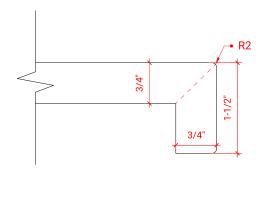

### A043S-L



### **BASE CABINET DIMENSIONS**

42" W x 21.5" D x 34.5" H

# **FEATURES**

- Solid wood frame & plywood panels
- Dovetail drawers and joints
- Soft closing doors & drawers

### HARDWARE FINISHES



### **AVAILABLE COLORS**



#### **FRONT VIEW**



#### SIDE VIEW

21-1/2"



### **PLAN VIEW**





### **OVERALL DIMENSIONS**

43" W x 22" D x 1.5" H

### **COUNTERTOP OPTIONS**





Carrara Marble CW-043S-L-REC-CT WQ-043S-L-REC-CT

White Quartz

### **FEATURES**

- Solid countertop with mitered edges & seams
- Undermount white rectangular sink
- Pre-drilled for 8" widespread faucet

#### **INCLUDED**

- Countertop
- Matching Backsplash
- Rectangle Sink

## **COUNTERTOP PLAN VIEW**



#### **EDGE SIDE VIEW**



### THREE DIMENSIONAL COUNTERTOP VIEW