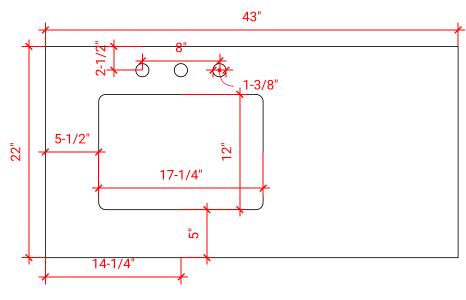

## **COUNTERTOP PLAN VIEW**

### **OVERALL DIMENSIONS**

43" W x 22" D x 1.5" H

### **FEATURES**

- Solid countertop with mitered edges & seams
- Undermount white rectangular sink
- Pre-drilled for 8" widespread faucet