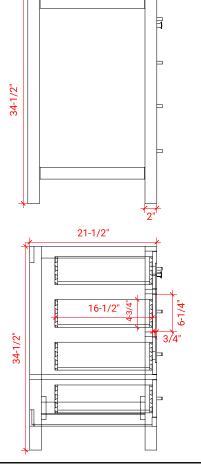

# **BASE CABINET DIMENSIONS**

42" W x 21.5" D x 34.5" H

#### **FRONT VIEW**

#### SIDE VIEW

21-1/2"