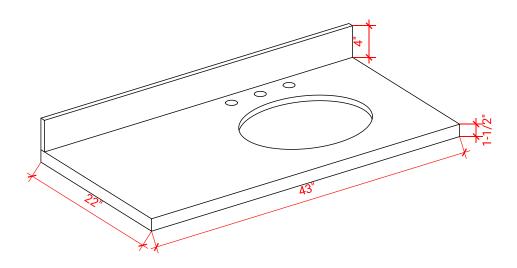

## **OVERALL DIMENSIONS**

43" W x 22" D x 1.5" H

### THREE DIMENSIONAL COUNTERTOP VIEW