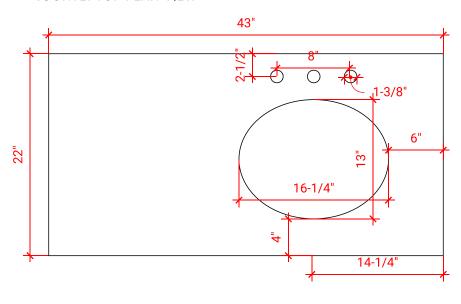

## **OVERALL DIMENSIONS**

43" W x 22" D x 1.5" H

## **FEATURES**

- Solid countertop with mitered edges & seams
- Undermount white oval sink
- Pre-drilled for 8" widespread faucet

#### **COUNTERTOP PLAN VIEW**