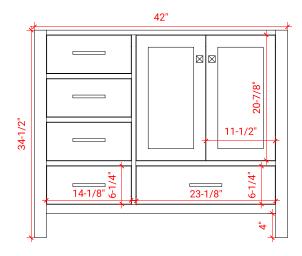

# **BASE CABINET DIMENSIONS**

42" W x 21.5" D x 34.5" H

#### **FRONT VIEW**

## **PLAN VIEW**