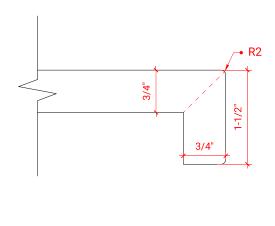

#### A043S-R



# **BASE CABINET DIMENSIONS**

42" W x 21.5" D x 34.5" H

## **FEATURES**

- Solid wood frame & plywood panels
- Dovetail drawers and joints
- Soft closing doors & drawers

## HARDWARE FINISHES



## **AVAILABLE COLORS**



#### **FRONT VIEW**



#### SIDE VIEW

21-1/2"



## **PLAN VIEW**





## **OVERALL DIMENSIONS**

43" W x 22" D x 1.5" H

## **COUNTERTOP OPTIONS**





Carrara Marble

White Quartz CW-043S-R-OVL-CT WQ-043S-R-OVL-CT

## **FEATURES**

- Solid countertop with mitered edges & seams
- Undermount white oval sink
- Pre-drilled for 8" widespread faucet

### **INCLUDED**

- Countertop
- Matching Backsplash
- Oval Sink

#### **COUNTERTOP PLAN VIEW**



## **EDGE SIDE VIEW**



### THREE DIMENSIONAL COUNTERTOP VIEW