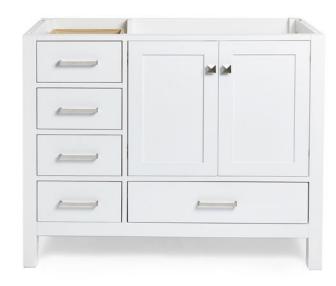

# **BASE CABINET DIMENSIONS**

42" W x 21.5" D x 34.5" H

## **FEATURES**

- Solid wood frame & plywood panels
- Dovetail drawers and joints
- Soft closing doors & drawers