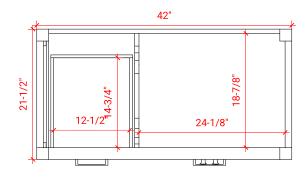

#### A043S-R



# **BASE CABINET DIMENSIONS**

42" W x 21.5" D x 34.5" H

## **FEATURES**

- Solid wood frame & plywood panels
- Dovetail drawers and joints
- Soft closing doors & drawers

## HARDWARE FINISHES



## **AVAILABLE COLORS**



#### **FRONT VIEW**



#### SIDE VIEW

21-1/2"



## **PLAN VIEW**





## **OVERALL DIMENSIONS**

43" W x 22" D x 1.5" H

## **COUNTERTOP OPTIONS**





Carrara Marble

White Quartz CW-043S-R-OVL-CT WQ-043S-R-OVL-CT

## **FEATURES**

- Solid countertop with mitered edges & seams
- Undermount white oval sink
- Pre-drilled for 8" widespread faucet

### **INCLUDED**

- Countertop
- Matching Backsplash
- Oval Sink

#### **COUNTERTOP PLAN VIEW**



## **EDGE SIDE VIEW**



### THREE DIMENSIONAL COUNTERTOP VIEW