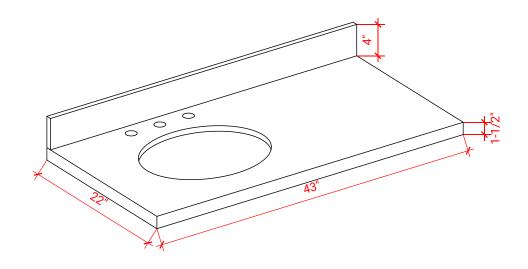

### **OVERALL DIMENSIONS**

43" W x 22" D x 1.5" H

#### THREE DIMENSIONAL COUNTERTOP VIEW