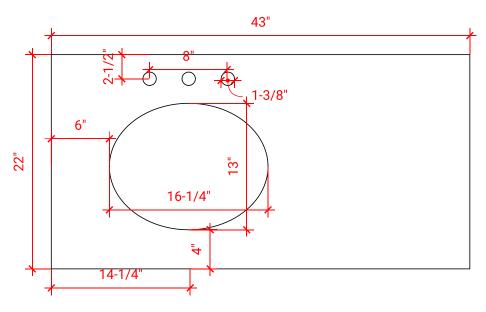

### A043S-L



### **BASE CABINET DIMENSIONS**

42" W x 21.5" D x 34.5" H

# **FEATURES**

- Solid wood frame & plywood panels
- Dovetail drawers and joints
- Soft closing doors & drawers

### HARDWARE FINISHES



### **AVAILABLE COLORS**



#### **FRONT VIEW**



#### SIDE VIEW

21-1/2"



### **PLAN VIEW**





### **OVERALL DIMENSIONS**

43" W x 22" D x 1.5" H

### **COUNTERTOP OPTIONS**





Carrara Marble

White Quartz CW-043S-L-OVL-CT WQ-043S-L-OVL-CT

### **FEATURES**

- Solid countertop with mitered edges & seams
- Undermount white oval sink
- Pre-drilled for 8" widespread faucet

#### **INCLUDED**

- Countertop
- Matching Backsplash
- Oval Sink

## **COUNTERTOP PLAN VIEW**



#### **EDGE SIDE VIEW**



#### THREE DIMENSIONAL COUNTERTOP VIEW