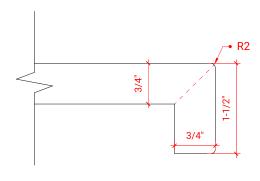

### A043S-L



### **BASE CABINET DIMENSIONS**

42" W x 21.5" D x 34.5" H

# **FEATURES**

- Solid wood frame & plywood panels
- Dovetail drawers and joints
- Soft closing doors & drawers

### HARDWARE FINISHES



### **AVAILABLE COLORS**



#### **FRONT VIEW**



#### SIDE VIEW

21-1/2"



### **PLAN VIEW**





### **OVERALL DIMENSIONS**

43" W x 22" D x 1.5" H

### **COUNTERTOP OPTIONS**





Carrara Marble

White Quartz CW-043S-L-OVL-CT WQ-043S-L-OVL-CT

### **FEATURES**

- Solid countertop with mitered edges & seams
- Undermount white oval sink
- Pre-drilled for 8" widespread faucet

#### **INCLUDED**

- Countertop
- Matching Backsplash
- Oval Sink

## **COUNTERTOP PLAN VIEW**



#### **EDGE SIDE VIEW**



#### THREE DIMENSIONAL COUNTERTOP VIEW