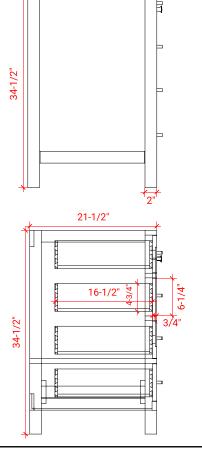

### **BASE CABINET DIMENSIONS**

42" W x 21.5" D x 34.5" H

#### **FRONT VIEW**

#### SIDE VIEW

21-1/2"