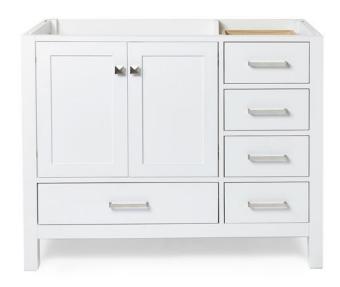

### A043S-L

### **BASE CABINET DIMENSIONS**

42" W x 21.5" D x 34.5" H

# **FEATURES**

- Solid wood frame & plywood panels
- Dovetail drawers and joints
- Soft closing doors & drawers