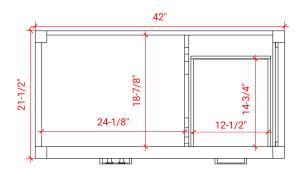

### A043S-L



### **BASE CABINET DIMENSIONS**

42" W x 21.5" D x 34.5" H

# **FEATURES**

- Solid wood frame & plywood panels
- Dovetail drawers and joints
- Soft closing doors & drawers

### HARDWARE FINISHES



### **AVAILABLE COLORS**



#### **FRONT VIEW**



#### SIDE VIEW

21-1/2"



### **PLAN VIEW**





### **OVERALL DIMENSIONS**

43" W x 22" D x 1.5" H

### **COUNTERTOP OPTIONS**





Carrara Marble

White Quartz CW-043S-L-OVL-CT WQ-043S-L-OVL-CT

### **FEATURES**

- Solid countertop with mitered edges & seams
- Undermount white oval sink
- Pre-drilled for 8" widespread faucet

#### **INCLUDED**

- Countertop
- Matching Backsplash
- Oval Sink

## **COUNTERTOP PLAN VIEW**



#### **EDGE SIDE VIEW**



#### THREE DIMENSIONAL COUNTERTOP VIEW