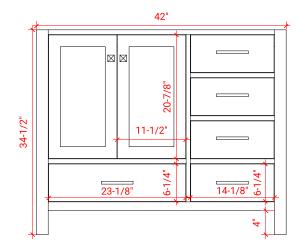

### A043S-L



### **BASE CABINET DIMENSIONS**

42" W x 21.5" D x 34.5" H

# **FEATURES**

- Solid wood frame & plywood panels
- Dovetail drawers and joints
- Soft closing doors & drawers

### HARDWARE FINISHES



### **AVAILABLE COLORS**



#### **FRONT VIEW**



#### SIDE VIEW

21-1/2"



### **PLAN VIEW**





### **OVERALL DIMENSIONS**

43" W x 22" D x 1.5" H

### **COUNTERTOP OPTIONS**





Carrara Marble

White Quartz CW-043S-L-OVL-CT WQ-043S-L-OVL-CT

### **FEATURES**

- Solid countertop with mitered edges & seams
- Undermount white oval sink
- Pre-drilled for 8" widespread faucet

#### **INCLUDED**

- Countertop
- Matching Backsplash
- Oval Sink

## **COUNTERTOP PLAN VIEW**



#### **EDGE SIDE VIEW**



#### THREE DIMENSIONAL COUNTERTOP VIEW