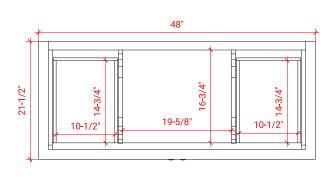

#### D049S



## **BASE CABINET DIMENSIONS**

48" W x 21.5" D x 34.5" H

## **FEATURES**

- Solid wood frame & plywood panels
- Dovetail drawers and joints
- Soft closing doors & drawers

## HARDWARE FINISHES



## **AVAILABLE COLORS**



#### **FRONT VIEW**



#### **PLAN VIEW**



#### SIDE VIEW





## **OVERALL DIMENSIONS**

49" W x 22" D x 1.5" H

## **COUNTERTOP OPTIONS**







White Quartz WQ-049S-REC-CT

## **FEATURES**

- Solid countertop with mitered edges & seams
- Undermount white rectangular sink
- Pre-drilled for 8" widespread faucet

#### **INCLUDED**

- Countertop
- Matching Backsplash
- Rectangle Sink

# COUNTERTOP PLAN VIEW



#### **EDGE SIDE VIEW**



#### THREE DIMENSIONAL COUNTERTOP VIEW