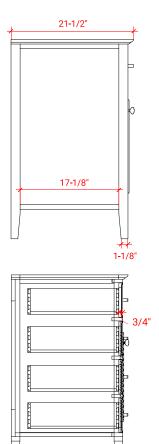

## **BASE CABINET DIMENSIONS**

48" W x 21.5" D x 34.5" H

#### **FRONT VIEW**

#### **PLAN VIEW**

#### SIDE VIEW