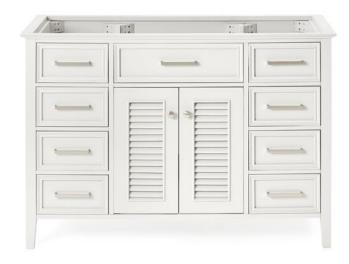

#### D049S

## **FEATURES**

- Solid wood frame & plywood panels
- Dovetail drawers and joints
- Soft closing doors & drawers