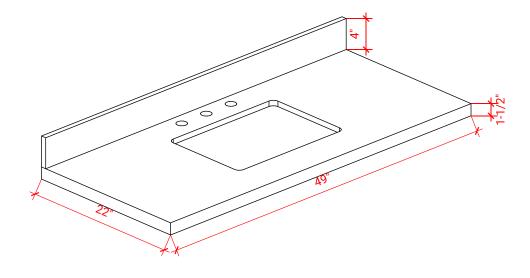

## **OVERALL DIMENSIONS**

49" W x 22" D x 1.5" H

#### THREE DIMENSIONAL COUNTERTOP VIEW