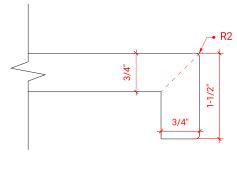

#### D049S



## **BASE CABINET DIMENSIONS**

48" W x 21.5" D x 34.5" H

## **FEATURES**

- Solid wood frame & plywood panels
- Dovetail drawers and joints
- Soft closing doors & drawers

## HARDWARE FINISHES



## **AVAILABLE COLORS**



#### **FRONT VIEW**



#### **PLAN VIEW**



#### SIDE VIEW





## **OVERALL DIMENSIONS**

49" W x 22" D x 1.5" H

## **COUNTERTOP OPTIONS**







White Quartz WQ-049S-REC-CT

## **FEATURES**

- Solid countertop with mitered edges & seams
- Undermount white rectangular sink
- Pre-drilled for 8" widespread faucet

#### **INCLUDED**

- Countertop
- Matching Backsplash
- Rectangle Sink

# COUNTERTOP PLAN VIEW



#### **EDGE SIDE VIEW**



#### THREE DIMENSIONAL COUNTERTOP VIEW