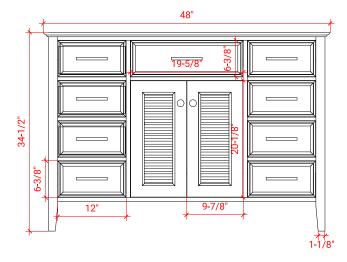

## **BASE CABINET DIMENSIONS**

48" W x 21.5" D x 34.5" H

#### **FRONT VIEW**

#### **PLAN VIEW**