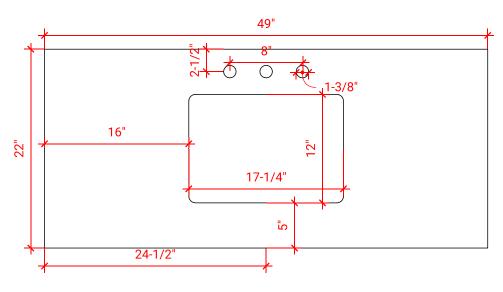

## **OVERALL DIMENSIONS**

49" W x 22" D x 1.5" H

## **COUNTERTOP OPTIONS**

White Quartz WQ-049S-REC-CT

## **FEATURES**

- Solid countertop with mitered edges & seams
- Undermount white rectangular sink
- Pre-drilled for 8" widespread faucet

#### **INCLUDED**

- Countertop
- Matching Backsplash
- Rectangle Sink

# COUNTERTOP PLAN VIEW