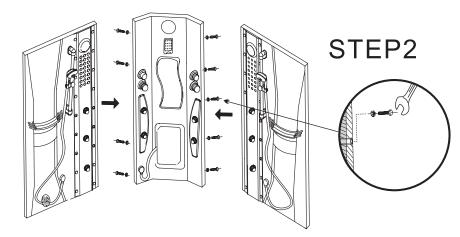

1.Assembly of tray

If the ground is not smooth, please adjust the nail under the tray to keep the balance of the tray and ground.

2 Install the shower body

Follow the installation process install the left middle and right side shower body, fix it with M6\*35 screws.