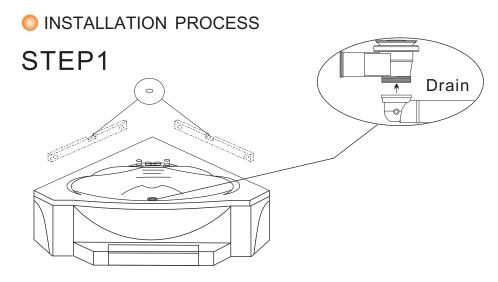

1.Assembly of tray

If the ground is not smooth, please adjust the nail under the tray to keep the balance of the tray and ground.

2 Install the shower body

Follow the installation process install the left middle and right side shower body, fix it with M6\*35 screws.