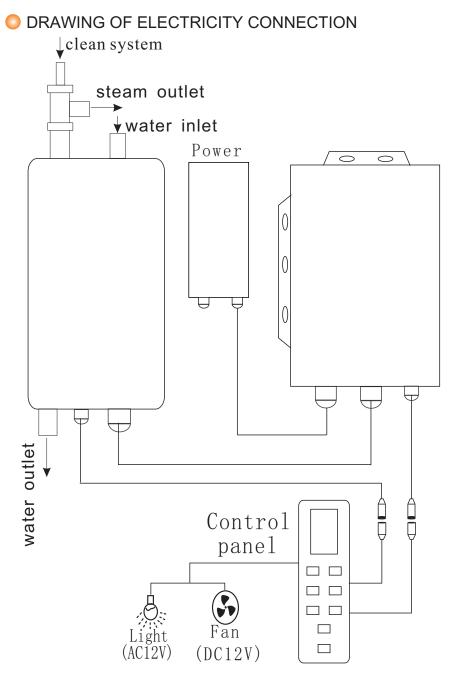

Attention:

The machine must be fixed in the circuit which protected by creepage protection and should be well-connected with the ground. Nontechnical people can not be fixed or removed at random.

#### 6、Technical parameter

| Model     | Voltage   | Current | Power             | protecting electrifying | Waterproof Grade |
|-----------|-----------|---------|-------------------|-------------------------|------------------|
| KL-824    | 110V      | 25A     | 2650W             |                         | lp4              |
| Top light | Sidelight | Fan     | Water inlet valve | Water drain valve       |                  |
| 20W       | 5W        | 3.5W    | 6W                | 7W                      |                  |
| AC12V     | AC12V     | DC12V   | DC12V             | DC12V                   |                  |
|           |           |         |                   |                         |                  |
|           |           |         |                   |                         |                  |