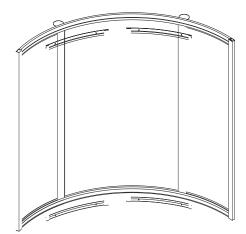

3. Install the shower body onto the tray Put the shower body onto the tray, fix it with M6\*35 screws.

STFP4 S t 4 x 2 5 St4x20 St4x16

4. Assembly of fixed glass door Put the left and right side fixed door

screws, ST4\*16 screws.

into the up and down aluminum track to keep it balance, fixed them with

ST4\*20 screws, ST4\*25

STEP5

5. Assembly of sliding door put the sliding door into the up and down aluminum track to keep it balance.