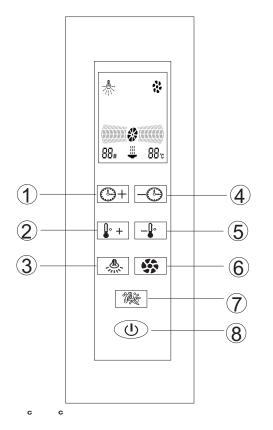

(1) The electrical pitch

Press (1) pitch can open the machine, the temperature is the room temperature. The time will show 30m. At the same time, it will open the ceiling lamp.Press (1) again will close all the functions. (After the closure of the machine, the water case will drainfor 2 minutes)

(2) The application of the back lamp

Press , the sidelight is on. Press again, the ceiling lamp is out, press 🔈 a third press, the sidelight is out too. 3) The steam function

Press , startup the steam function, the water case will pump water automati-cally. After 60minutes or so, it will generate steam. (When the water case is lack ofwater, the controller will replenish automatically)

(4) The air draft function

Under the condition of turnning on, press 🔅 can start up air draft function, pressagain will colse it.

(5) The setting of time or temperature

1. Press  $\bigcirc$ +  $\bigcirc$  pitch can adjust the time from 1-99.

pitch can adjust the temperature from 2. Press | | + | - | - | 30-60 .

- (1) Time adjustment pitch+
- (2) Temperature adjustment pitch+
- 3 CeilingLamp/Back Lamp pitch
- (4) Time adjustment pitch-

- (5) Temperature adjustment pitch-
- 6 Fan Pitch
- $\overline{(7)}$  Steam Pitch
- 8 Main Cock Pitch