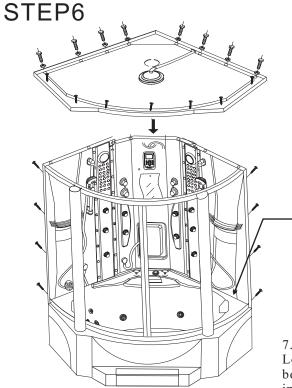

6. Install the glass door onto the tray Put the plastic pad onto the aluminum post of glass door, if the length of the plastic is not suitable for the aluminum post, you can cut it in suitable size, then put it on the tray, screw with bolts.

#### 7. install the roof

Leave the roof onto the top of shower body, then fix tightly with bolts. Then install spare parts.

A. Finish assembling the whole set, in order to aviod water and steam leaking, except the position of sliding glass door do not use the silicone, the silicone should be used on all else connecting position.