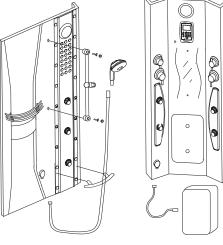

B. While connecting the cold and hot water pipe,wipe the silicone on the connecting mouth to make it will be connected very well.

C. Sketch map of pipe connection(show as the picture).

D. Assembly of spare parts(shower and so on)