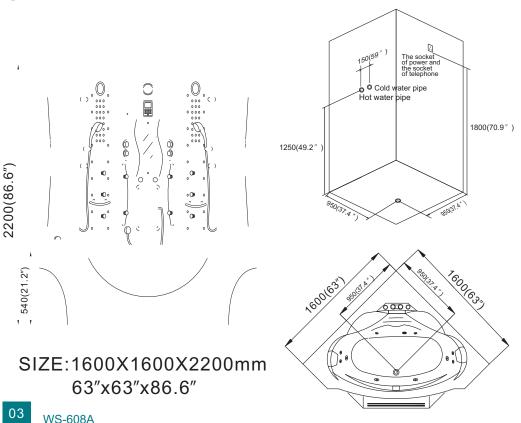

SIZE:1600X1600X2200mm

63"x63"x86.6"

0000

1

2

3

(4)

#### INSTALLATION SKETCH