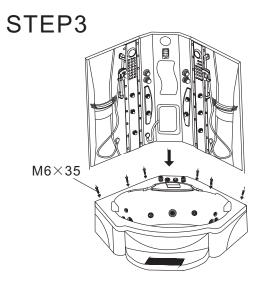

3. Install the shower body onto the tray Put the shower body onto the tray, fix it with M6\*35 screws.

STFP4 S t 4 x 2 5 St4x20 St4x16

4. Assembly of fixed glass door Put the left and right side fixed door