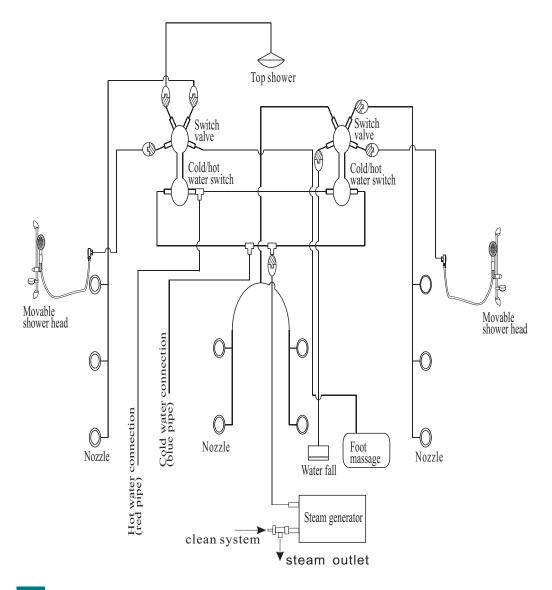

#### DRAWING OF WATER CONNECTION

As the "<sup>(a)</sup>" "<sup>(a)</sup>" from the picture, please make the connection according to the serial number v1, v2, etc.