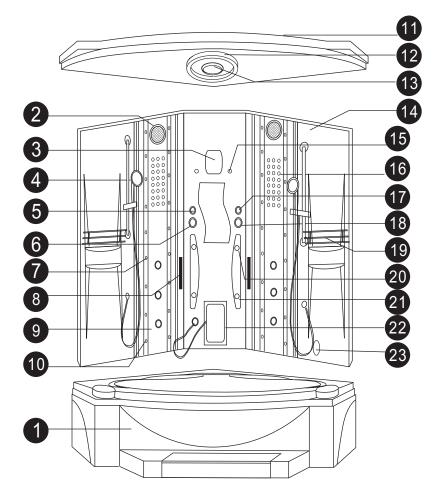

bottom bathtub
 exhaust fan
 control panel
 moveable shower
 function shift switch
 water switch/mixer
 water jet

8.handrail
9.lamp board
10.decorated spot
11.body roof
12.roof lamp
13.top shower
14. body
15.temperature sensor
16.decorated lamp

17.function shift switch
18.water switch/mixer
19.handrail
20.water jet
21.waist -shaped board
22.foot massage
23.steam out

13

WS-608A

1, back-acupuncture switch

9

- 2、 pump switch
- 3, air conditioning
- 4, waterfall
- 5, water intake
- 6, big nozzle(6PCS)
- 7、 drainage device
- 8, drainage switch
- 9, pillow