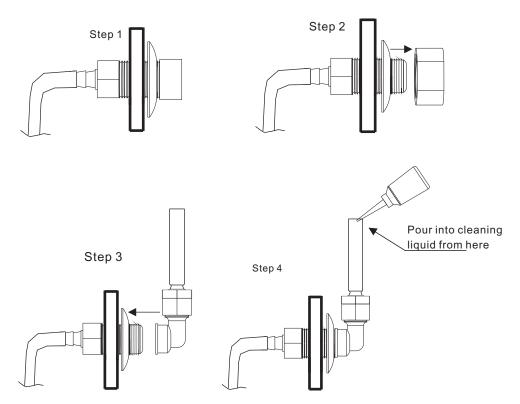

## Self-clean system

Cleaning method :

1.Clean the steam engine regularly at least once by every 2weeks or after using 20 times.

2.Inject citric acid as main cleaning liquid,add 1.5L each time.after 10 minutes, turn on and When the system turns on,

press" with the start the steam function for about 30seconds and then shut down the system. After vent the stagnant water, repeat 2 or 3 times.

3.CAUTION: The system must be shut down before injecting