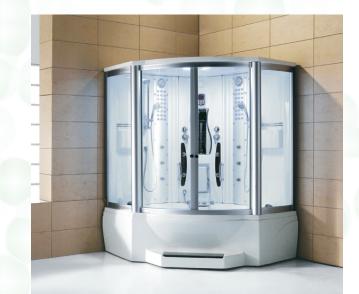

# **INSTALL DIRECTION**

STEAM BATHROOM

MODEL : WS-608A



### Your best choice!

• No advanced advice will be submit before we change our design and size.

- The pictures may be a little different from the real products.
- Our company keep the final explanation right.

Dear Guest,

Thank you very much for purchasing our sanitary ware. To enable you to use this product safely and effectively, please read this installation and operation manual carefully before use.

#### CAUTIONS

- 1.Please ensure that the product installed reliable electric leakage protection device, the power plug contains earth line, and make sure it is reliable earth line. Check the protect system of leakage protection each time before use.
- 2.Do not turn on water pump, heat pump or air bubble pump without water.
- 3.Before turn on water pump, check if the water level over