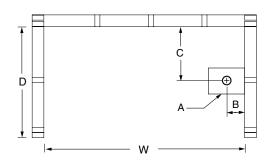

### FRAMING DIMENSIONS inches

| Туре   | <b>D</b><br>Depth | <b>W</b><br>Width | <b>H</b><br>Height | А       | В     | С  |  |
|--------|-------------------|-------------------|--------------------|---------|-------|----|--|
| Alcove | 33 1/4            | 60 1/8            | _                  | Box Out | 2 3/4 | 15 |  |