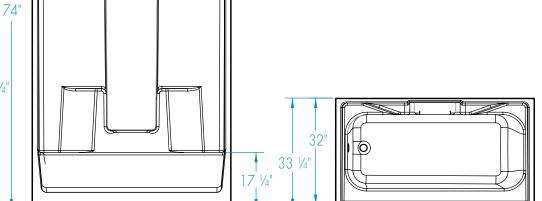

### **DIMENSIONS**

| Specifications                  | inches      |
|---------------------------------|-------------|
| Width: Overall / Net            | 60          |
| Depth: Overall / Net            | 33 ¼ / 32   |
| Height: Overall / Net           | 75 1/4 / 74 |
| Enclosure Opening               | 56          |
| Skirt Height                    | 17 1/4      |
| Drain Rough-In (from Back Wall) | 15          |
| Drain Rough-In (from Side Wall) | 2 3/4       |
| Drain: Diameter / Clearance     | 2 / 3 1/4   |

75 1/4'

60"-