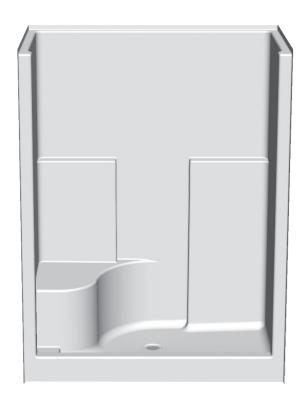

# 1603STS - EVERYDAY SHOVVERS

60 x 36 x 76 inches

MODEL #1603STS
SUPERCORE SHOWER #1603STSSC

## **FEATURES**

- Shower stall
- Smooth wall finish
- Integral toiletry shelves
- Slip resistant, textured bottom
- Left or right single seat
- East zone only
- Center drain
- AcrylX<sup>TM</sup> applied acrylic surface
- Lifetime limited warranty

| Model #         | Material | Wall Finish | Pieces | Drain  | Seat              | Net Wt. | Pkg. Wt. |
|-----------------|----------|-------------|--------|--------|-------------------|---------|----------|
| Shower #1603STS | AcrylX™  | Smooth      | 1      | Center | 1 seat (LH or RH) | 144     | 149      |