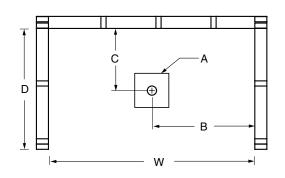

#### FRAMING DIMENSIONS inches

| Туре   | <b>D</b><br>Depth | <b>W</b><br>Width | <b>H</b><br>Height | Α       | В  | С           |
|--------|-------------------|-------------------|--------------------|---------|----|-------------|
| Alcove | 37 1/4            | 60 1/8            | -                  | Box Out | 30 | 15 <b>¾</b> |