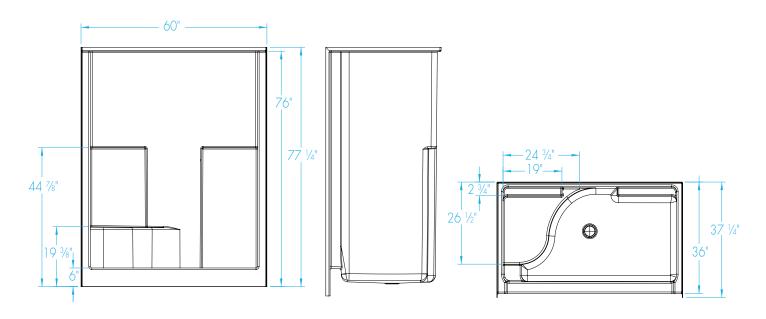

## 1603STS

 $60 \times 36 \times 76$  inches

FEATURES Ibs Dimensional Tolerance ± %". Dimensions needed for site preparation should be measured from the unit. Aquatic assumes no responsibility for preparatory work.

#### **DIMENSIONS**

| Specifications                  | inches      |
|---------------------------------|-------------|
| Width: Overall / Net            | 60          |
| Depth: Overall / Net            | 37 1/4 / 36 |
| Height: Overall / Net           | 77 1/4 / 76 |
| Enclosure Opening               | 54          |
| Skirt Height                    | 6           |
| Drain Rough-In (from Back Wall) | 15 <b>¾</b> |
| Drain Rough-In (from Side Wall) | 30          |
| Drain: Diameter / Clearance     | 3 1/4 / 7/8 |