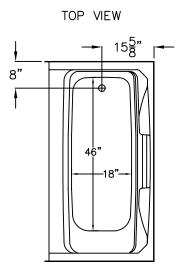

## LUXURY GELCOAT SERIES SUBMITTAL DATA

FRONT VIEW

Same great design as the G 6063 TS tub shower, just a little smaller. Features three molded soap ledges and an acrylic towel bar. Available as a whirlpool.

Left and Right handed models available.

Unit complies with ANSI Z124.1—2, NAHB, and UPC.

## DUE TO THE NATURE OF THE MATERIALS DIMENSIONS MAY VARY $\pm~1/2$ "

| Job Name:             |                | AQUARIUS                       |
|-----------------------|----------------|--------------------------------|
| Model No.: G6004TS    |                | Drawing#: G 6004 TS            |
| Approved by:          | Date Approved: | Date: 10-21-03 Revised: 7-7-11 |
| Rep.:                 | Wholesaler:    | Quote No.:                     |
| DDAVIS INDUSTRIES 110 |                |                                |