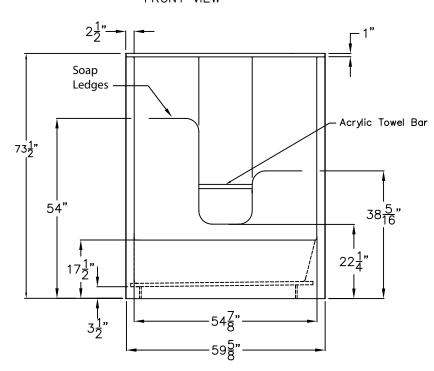

## LUXURY GELCOAT SERIES SUBMITTAL DATA

FRONT VIEW

Same great design as the G 6063 TS tub shower, just a little smaller. Features three molded soap ledges and an acrylic towel bar. Available as a whirlpool.

Left and Right handed models available.

Unit complies with ANSI Z124.1—2, NAHB, and UPC.

## DUE TO THE NATURE OF THE MATERIALS DIMENSIONS MAY VARY $\pm~1/2$ "

| Job Name:             |                | AQUARIUS                       |
|-----------------------|----------------|--------------------------------|
| Model No.: G6004TS    |                | Drawing#: G 6004 TS            |
| Approved by:          | Date Approved: | Date: 10-21-03 Revised: 7-7-11 |
| Rep.:                 | Wholesaler:    | Quote No.:                     |
| DDAVIS INDUSTRIES 110 |                |                                |