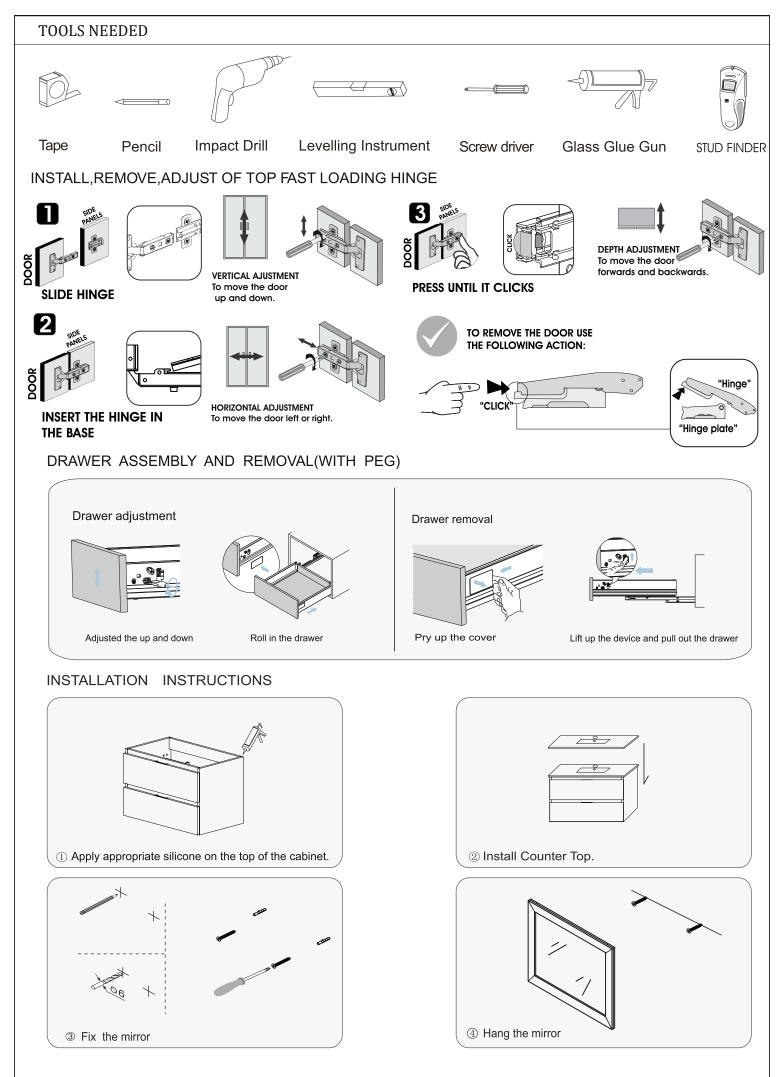

e included accessories are in the "list of standard accessories". If any parts are missing, please contact your local dealer immediately.
- •Do not allow any sharp objects to come in contact with the cabinet, as it will scratch the surface.
- Continuous and prolonged exposure to direct sunlight may cause discoloration to the wood.
- Do not put any hot appliances directly on or near the cabinet.
- •Please avoid using cleaning products that contain bleach or ammonia.
- Wood surfaces should only be cleaned with wood care products such as soapy water or furniture polish.

# **INSTALLATION**





#### MAIN BODY PARTS











Side cabinet/1 (optional)

**INSTALLATION PARTS** 

Install screw/2

Need assistance? Call our technical support line at 305-614-4070 or visit us at www.ANZZI.com PG.1





### **GUIDE TO MOUNTING THE CABINET ON THE WALL**