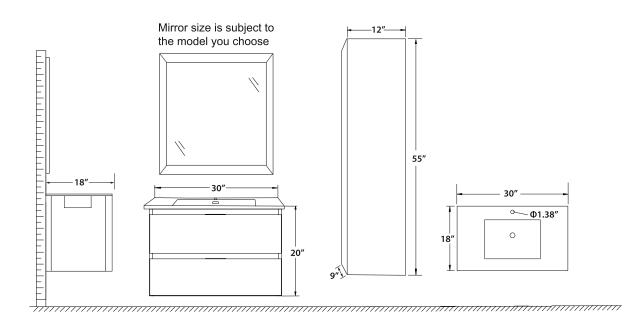

## **CONQUES SERIES**

- Please check your product packaging to make sure the included accessories are in the "list of standard accessories". If any parts are missing, please contact your local dealer immediately.
- •Do not allow any sharp objects to come in contact with the cabinet, as it will scratch the surface.
- Continuous and prolonged exposure to direct sunlight may cause discoloration to the wood.
- Do not put any hot appliances directly on or near the cabinet.
- •Please avoid using cleaning products that contain bleach or ammonia.
- Wood surfaces should only be cleaned with wood care products such as soapy water or furniture polish.

#### MAIN BODY PARTS

Side cabinet/1 (optional)

**INSTALLATION PARTS** 

Install screw/2

Need assistance? Call our technical support line at 305-614-4070 or visit us at www.ANZZI.com PG.1

### **GUIDE TO MOUNTING THE CABINET ON THE WALL**