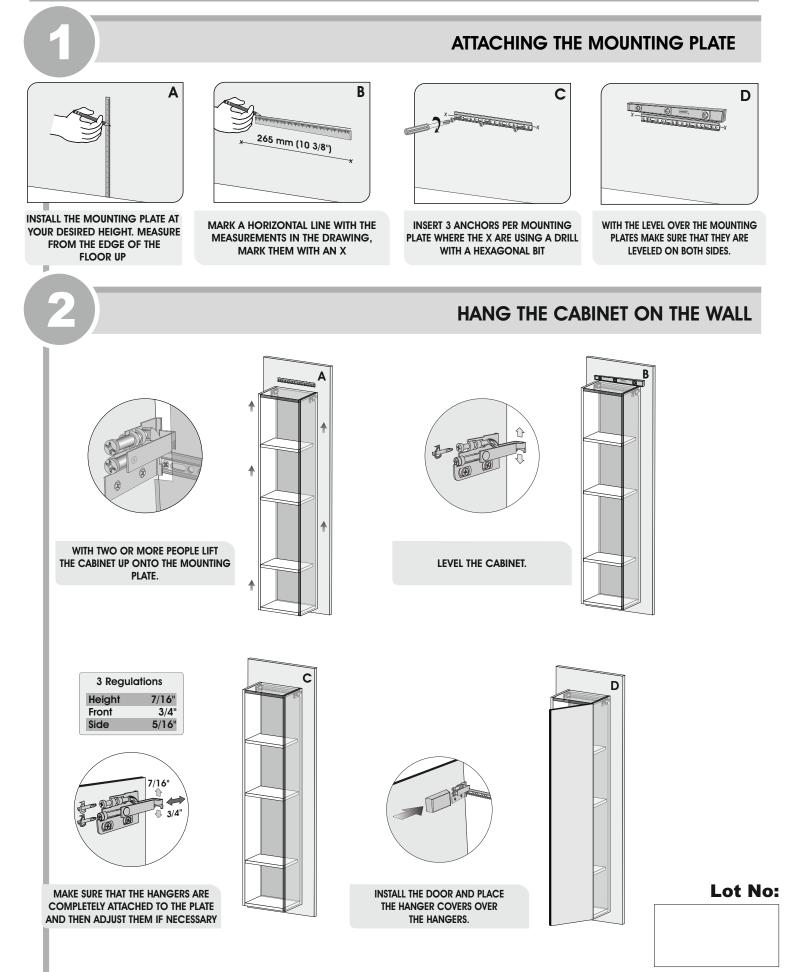

essories". If any parts are missing, please contact your local dealer immediately.
- •Do not allow any sharp objects to come in contact with the cabinet, as it will scratch the surface.
- Continuous and prolonged exposure to direct sunlight may cause discoloration to the wood.
- Do not put any hot appliances directly on or near the cabinet.
- •Please avoid using cleaning products that contain bleach or ammonia.
- Wood surfaces should only be cleaned with wood care products such as soapy water or furniture polish.

# **INSTALLATION**





#### MAIN BODY PARTS











Side cabinet/1 (optional)

**INSTALLATION PARTS** 

Install screw/2

Need assistance? Call our technical support line at 305-614-4070 or visit us at www.ANZZI.com PG.1





### **GUIDE TO MOUNTING THE CABINET ON THE WALL**