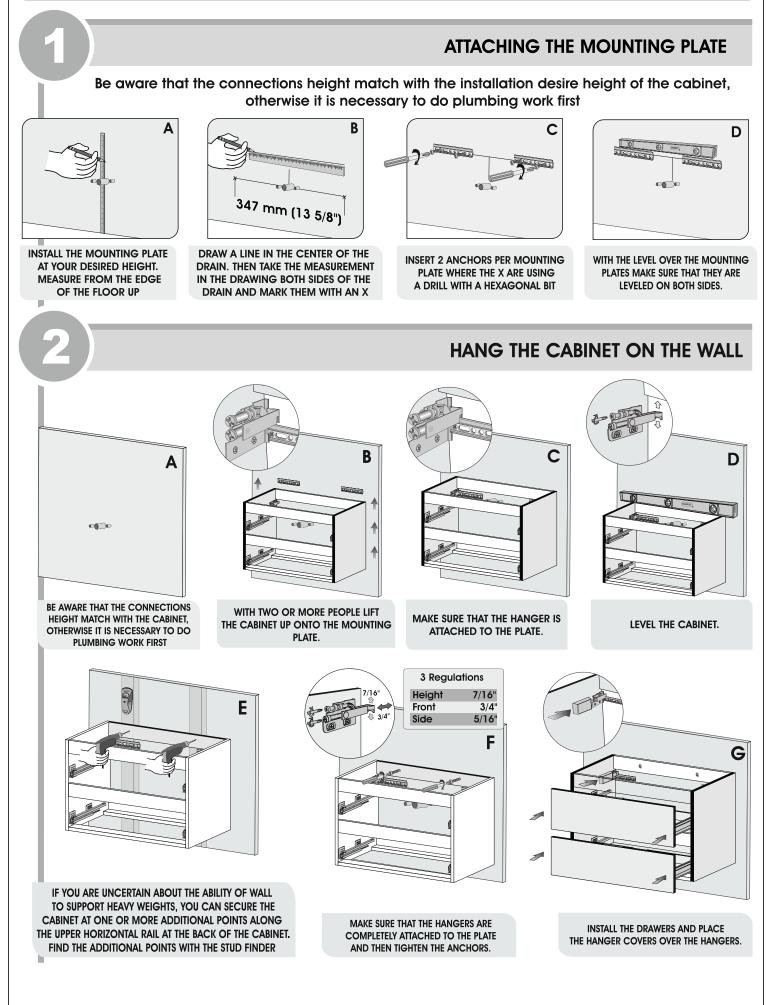

included accessories are in the "list of standard accessories". If any parts are missing, please contact your local dealer immediately.
- •Do not allow any sharp objects to come in contact with the cabinet, as it will scratch the surface.
- Continuous and prolonged exposure to direct sunlight may cause discoloration to the wood.
- Do not put any hot appliances directly on or near the cabinet.
- •Please avoid using cleaning products that contain bleach or ammonia.
- Wood surfaces should only be cleaned with wood care products such as soapy water or furniture polish.

# **INSTALLATION**





#### MAIN BODY PARTS











Side cabinet/1 (optional)

**INSTALLATION PARTS** 

Install screw/2

Need assistance? Call our technical support line at 305-614-4070 or visit us at www.ANZZI.com PG.1





### **GUIDE TO MOUNTING THE CABINET ON THE WALL**