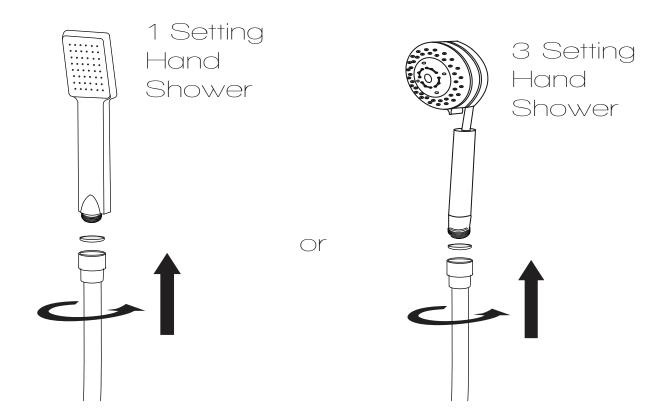

# INSTALLATION (HANDSHOWER)

Figure 1

- **Step 1A** Insert the shower wand holder through the pre-drilled hole on the shower panel.
- **Step 1B** Install the water supply hose for the shower wand onto the holder, as shown.
- **Step 1C** Make sure all O-rings are inserted to prevent leakage.
- **Step 1D** Once the shower panel is fully installed and hung on the bracket, you can install the shower wand hose to the holder connection.