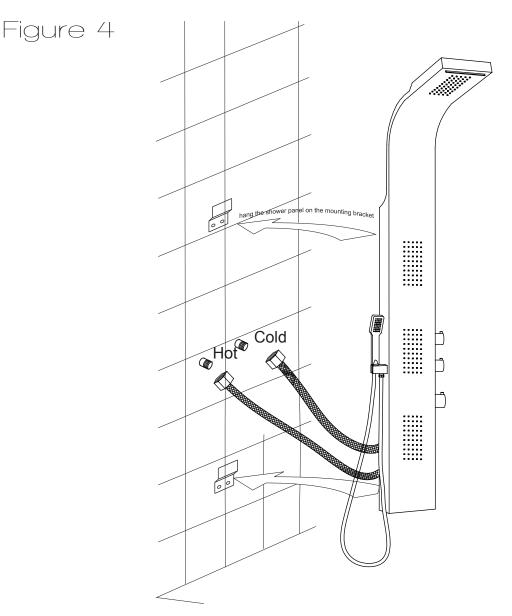

## INSTALLATION (WALL MOUNTING)

**Step 4A** Screw the cold and hot water hose from the shower panel to the supply lines in the wall.

**Step 4B** Carefully hang the shower panel on the secured mounting brackets as shown in Figure 4.