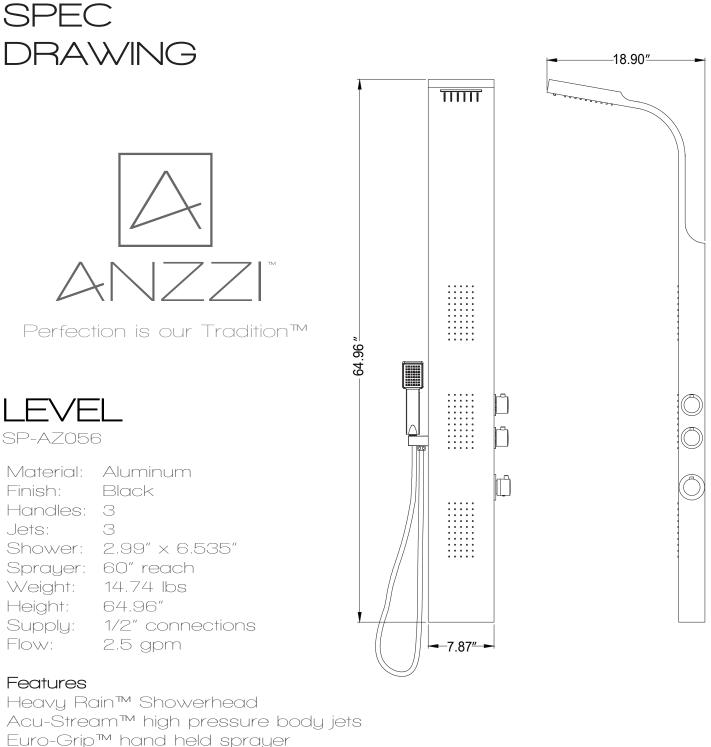

## PARTS LIST

| Component no. | Component              | Material |
|---------------|------------------------|----------|
| 1             | body                   | Aluminum |
| 2             | head shower            | ABS      |
| 3             | clip                   | s/s      |
| 4             | knob                   | zinc     |
| 5             | knob plate             | brass    |
| 6             | function cartridge     | ABS      |
| 7             | handle                 | zinc     |
| 8             | handle plate cover     | brass    |
| 9             | valve cap              | ABS      |
| 10            | thermostatic cartridge | ABS      |
| 11            | body jets              | ABS      |
| 12            | fixing bar             | S/S      |
| 13            | one way joint          | ABS      |
| 14            | faucet                 | brass    |
| 15            | three way joint        | ABS      |
| 16            | hand shower            | ABS      |
| 17            | hand shower hlolder    | ABS      |
| 18            | PVC hose               | PVC      |
| 19            | braided hose           | s/s      |
| 20            | flexible hose          | s/s      |

- 1. Waterfall
- 2. Shower Head
- 3. Diverter
- 4. Body Jets
- 5. Mixer
- 6. Hand Shower