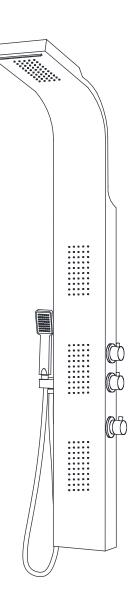

- 1. Waterfall
- 2. Shower Head
- 3. Diverter
- 4. Body Jets
- 5. Mixer
- 6. Hand Shower