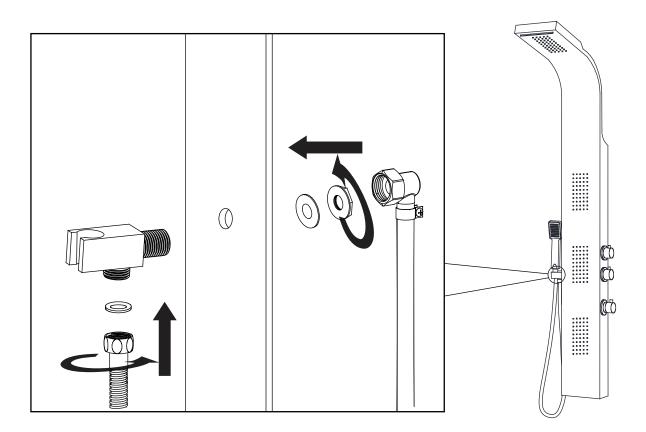

# INSTALLATION (HANDSHOWER)

Figure 1

- **Step 1A** Insert the shower wand holder through the pre-drilled hole on the shower panel.
- **Step 1B** Install the water supply hose for the shower wand onto the holder, as shown.
- **Step 1C** Make sure all O-rings are inserted to prevent leakage.
- **Step 1D** Once the shower panel is fully installed and hung on the bracket, you can install the shower wand hose to the holder connection.