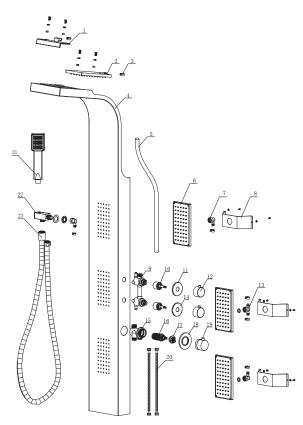

## PARTS LIST

| Component no. | Component              | Material |
|---------------|------------------------|----------|
| 1             | body                   | Aluminum |
| 2             | head shower            | ABS      |
| 3             | clip                   | s/s      |
| 4             | knob                   | zinc     |
| 5             | knob plate             | brass    |
| 6             | function cartridge     | ABS      |
| 7             | handle                 | zinc     |
| 8             | handle plate cover     | brass    |
| 9             | valve cap              | ABS      |
| 10            | thermostatic cartridge | ABS      |
| 11            | body jets              | ABS      |
| 12            | fixing bar             | S/S      |
| 13            | one way joint          | ABS      |
| 14            | faucet                 | brass    |
| 15            | three way joint        | ABS      |
| 16            | hand shower            | ABS      |
| 17            | hand shower hlolder    | ABS      |
| 18            | PVC hose               | PVC      |
| 19            | braided hose           | s/s      |
| 20            | flexible hose          | s/s      |