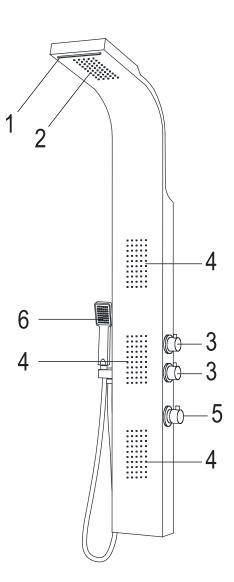

- 1. Waterfall
- 2. Shower Head
- 3. Diverter
- 4. Body Jets
- 5. Mixer
- 6. Hand Shower