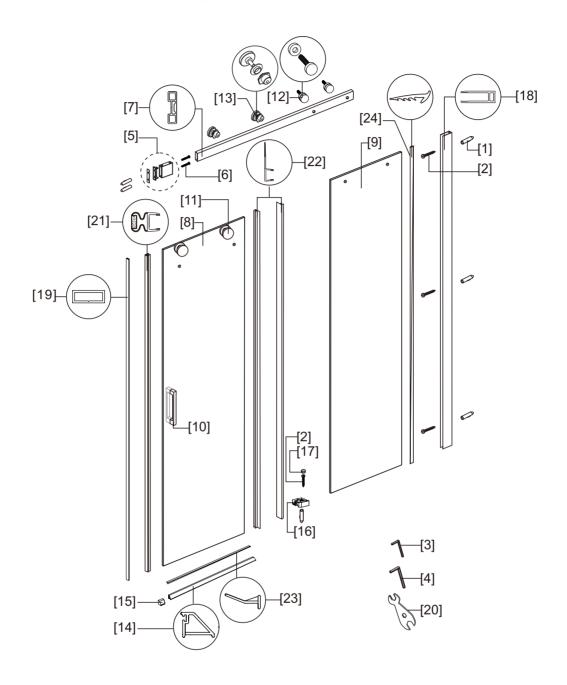

### Assembly Drawing

- [1] 6xWall Plugs.
- [2] 4xScrews ST4x35.
- [3] 1x0.08" Allen Key.
- [4] 1x0.12" Allen Key.
- [5] 1xWall Bracket.
- [6] 2xFlat Head Screws ST5x35.
- [7] 1xHorizontal Rail.
- [8] 1xDoor Panel.
- [9] 1xFixed Panel.
- [10] 1xHandle Set.
- [11] 2xTop Rollers.
- [12] 2xFasteners.
- [13] 2xAnti-jumps.

- [14] 1xAluminum Seal.
- [15] 1xBottom Guides A (R).
- [16] 1xBottom Guides B (R).
- [17] 1xHole Cap.
- [18] 1xWall Post.
- [19] 1xMagnetic Post.
- [20] 1xWrench.
- [21] 1xMagnetic Seal.
- [22] 2xSide Gaskets.
- [23] 1xBottom Gasket.
- [24] 1xInserted Gasket.