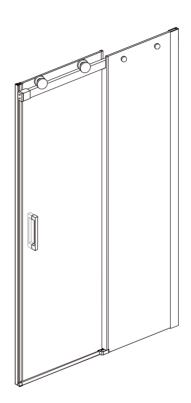

Item: SD-FRLS05701\*\* SD-FRLS05702\*\*

ANZZI GLASS SHOWER DOOR INSTALL & OPERATION MANUAL

V1.0





# DON'T WAIT! REGISTER NOW!

Register your product within 90 days to ensure your product is recognized as an official purchase and is eligible for warranty coverage.

Mail in the completed registry card (Pg. 2) or register online at <a href="https://www.swcorp.com/register">www.swcorp.com/register</a>.



#### **PRODUCT REGISTRATION**\*

IMPORTANT: YOUR WARRANTY WILL NOT BE RECOGNIZED UNLESS THIS CARD IS FULLY COMPLETED AND RETURNED OR ONLINE REGISTRATION IS COMPLETED.

To ensure that your warranty is registered and confirmed please do one of the following:

- **1.** Register online at <a href="www.swcorp.com/register">www.swcorp.com/register</a>. You will be asked to fill out the same information you would in the registration card. Registering online is fast, secure and ensures we recei