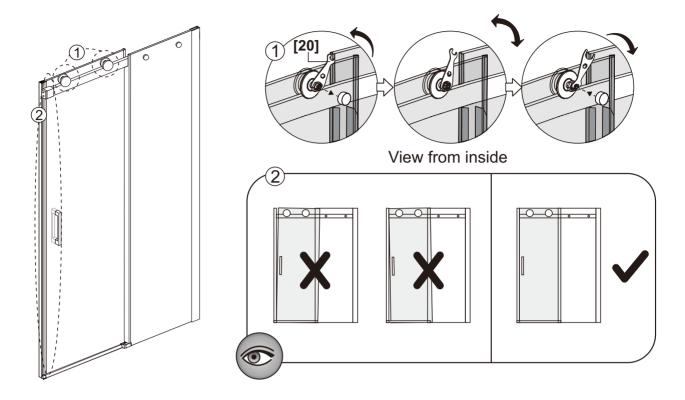

### ◆ Installation Steps Step 1

Step 2

Step 3

Step 4

Step 5

Step 6

Step 7

Step 8