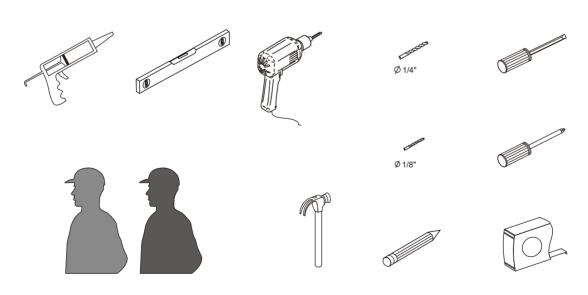

#### **Tools Required**

This product is heavy and may require two people to install.