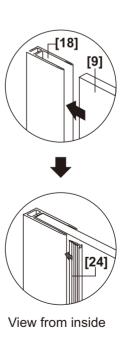

### ◆ Installation Steps Step 1

Step 2

Step 3

Step 4

Step 5

Step 6

Step 7

Step 8

Step 9

Step 10

Turn over to install it to change the door from RH to LH.