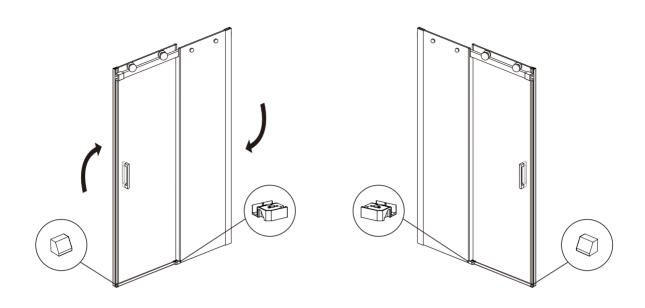

|

### Assembly Drawing



- [1] 6xWall Plugs.
- [2] 4xScrews ST4x35.
- [3] 1x0.08" Allen Key.
- [4] 1x0.12" Allen Key.
- [5] 1xWall Bracket.
- [6] 2xFlat Head Screws ST5x35.
- [7] 1xHorizontal Rail.
- [8] 1xDoor Panel.
- [9] 1xFixed Panel.
- [10] 1xHandle Set.
- [11] 2xTop Rollers.
- [12] 2xFasteners.
- [13] 2xAnti-jumps.

- [14] 1xAluminum Seal.
- [15] 1xBottom Guides A (R).
- [16] 1xBottom Guides B (R).
- [17] 1xHole Cap.
- [18] 1xWall Post.
- [19] 1xMagnetic Post.
- [20] 1xWrench.
- [21] 1xMagnetic Seal.
- [22] 2xSide Gaskets.
- [23] 1xBottom Gasket.
- [24] 1xInserted Gasket.

### SD-FRLS05701\*\* 48"\*76"





## SD-FRLS05702\*\* 60"\*76"





### ◆ Installation Steps Step 1





Step 2





Step 3





Step 4





Step 5





Step 6





Step 7





Step 8





Step 9



Step 10





Turn over to install it to change the door from RH to LH.