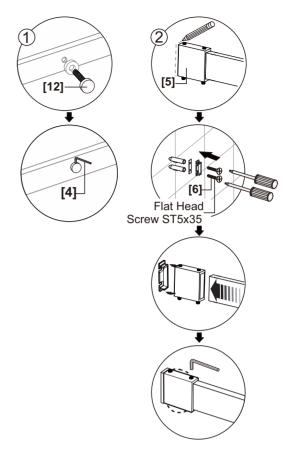

### ◆ Box Contents

| 1xInstallation<br>Instruction.                                                                                                                                       |              |
|----------------------------------------------------------------------------------------------------------------------------------------------------------------------|--------------|
| [1] 3xWall Plugs.<br>[2] 3xScrews ST4x35.                                                                                                                            |              |
| [3] 1x0.08" Allen Key.<br>[4] 1x0.12" Allen Key.                                                                                                                     | <b>1</b> 1   |
| [5] 1xWall Bracket.<br>[6] 2xFlat Head Screws ST5x35. ■<br>2xWall Plugs.                                                                                             |              |
| [7] 1xHorizontal Rail.                                                                                                                                               |              |
| [8] 1xDoor Panel.                                                                                                                                                    | •            |
| [9] 1xFixed Panel.                                                                                                                                                   | • <u>.</u>   |
| [10] 1xHandle Set.                                                                                                                                                   | <b>▶</b>     |
| [11] 2xTop Rollers.<br>[12] 2xFasteners.<br>[13] 2xAnti-jumps.                                                                                                       |              |
| [14] 1xAluminum Seal.                                                                                                                                                | <b>→</b>     |
| <ul><li>[15] 2xBottom Guides A (L&amp;R).</li><li>[16] 2xBottom Guides B (L&amp;R).</li><li>[17] 1xHole Cap.</li><li>1xScrews ST4x35.</li><li>1xWall Plug.</li></ul> | L R          |
| [18] 1xWall Post .                                                                                                                                                   | •            |
| [19] 1xMagnetic Post.                                                                                                                                                | <i>w</i>     |
| [20] 1xWrench.                                                                                                                                                       | <b>→</b>     |
| [21] 1xMagnetic Seal.                                                                                                                                                | <b>→ M</b> ← |
| [22] 2xSide Gaskets. [23] 1xBottom Gasket. [24] 1xInserted Gasket.                                                                                                   |              |

### Assembly Drawing

- [1] 6xWall Plugs.
- [2] 4xScrews ST4x35.
- [3] 1x0.08" Allen Key.
- [4] 1x0.12" Allen Key.
- [5] 1xWall Bracket.
- [6] 2xFlat Head Screws ST5x35.
- [7] 1xHorizontal Rail.
- [8] 1xDoor Panel.
- [9] 1xFixed Panel.
- [10] 1xHandle Set.
- [11] 2xTop Rollers.
- [12] 2xFasteners.
- [13] 2xAnti-jumps.