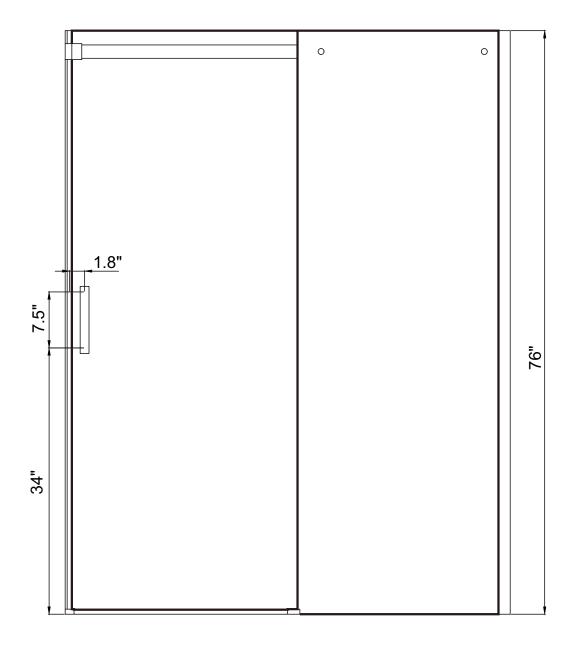

[22] 2xSide Gaskets. [23] 1xBottom Gasket. [24] 1xInserted Gasket.                                                                                                   |              |

### Assembly Drawing



- [1] 6xWall Plugs.
- [2] 4xScrews ST4x35.
- [3] 1x0.08" Allen Key.
- [4] 1x0.12" Allen Key.
- [5] 1xWall Bracket.
- [6] 2xFlat Head Screws ST5x35.
- [7] 1xHorizontal Rail.
- [8] 1xDoor Panel.
- [9] 1xFixed Panel.
- [10] 1xHandle Set.
- [11] 2xTop Rollers.
- [12] 2xFasteners.
- [13] 2xAnti-jumps.

- [14] 1xAluminum Seal.
- [15] 1xBottom Guides A (R).
- [16] 1xBottom Guides B (R).
- [17] 1xHole Cap.
- [18] 1xWall Post.
- [19] 1xMagnetic Post.
- [20] 1xWrench.
- [21] 1xMagnetic Seal.
- [22] 2xSide Gaskets.
- [23] 1xBottom Gasket.
- [24] 1xInserted Gasket.

### SD-FRLS05701\*\* 48"\*76"





## SD-FRLS05702\*\* 60"\*76"





### ◆ Installation Steps Step 1





Step 2





Step 3





Step 4





Step 5





Step 6





Step 7





Step 8





Step 9



Step 10





Turn over to install it to change the door from RH to LH.