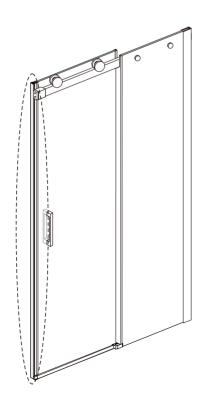

### ◆ Installation Steps Step 1

Step 2

Step 3

Step 4

Step 5

Step 6

Step 7

Step 8

Step 9

Step 10

Turn over to install it to change the door from RH to LH.