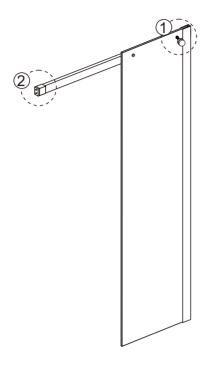

### Assembly Drawing

- [1] 6xWall Plugs.
- [2] 4xScrews ST4x35.
- [3] 1x0.08" Allen Key.
- [4] 1x0.12" Allen Key.
- [5] 1xWall Bracket.
- [6] 2xFlat Head Screws ST5x35.
- [7] 1xHorizontal Rail.
- [8] 1xDoor Panel.
- [9] 1xFixed Panel.
- [10] 1xHandle Set.
- [11] 2xTop Rollers.
- [12] 2xFasteners.
- [13] 2xAnti-jumps.

- [14] 1xAluminum Seal.
- [15] 1xBottom Guides A (R).
- [16] 1xBottom Guides B (R).
- [17] 1xHole Cap.
- [18] 1xWall Post.
- [19] 1xMagnetic Post.
- [20] 1xWrench.
- [21] 1xMagnetic Seal.
- [22] 2xSide Gaskets.
- [23] 1xBottom Gasket.
- [24] 1xInserted Gasket.