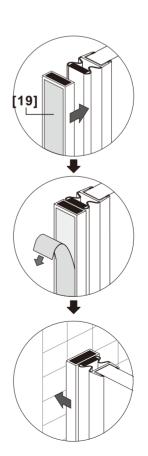

### ◆ Installation Steps Step 1

Step 2

Step 3

Step 4

Step 5

Step 6

Step 7

Step 8