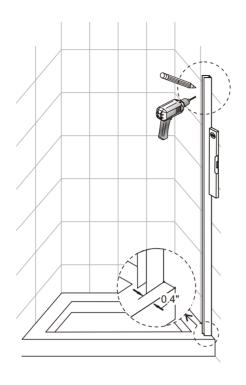

#### Notes: Safety glass can not be re-worked.

Please read these instructions carefully before start of installation.

Special care should be taken when drilling walls to avoid hidden pipes or electrical cables.

### ◆ Installation Steps Step 1

Step 2

Step 3

Step 4

Step 5

Step 6

Step 7

Step 8