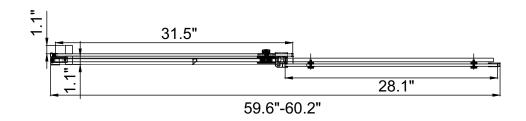

Gasket. [24] 1xInserted Gasket.                                                                                                   |              |

### Assembly Drawing



- [1] 6xWall Plugs.
- [2] 4xScrews ST4x35.
- [3] 1x0.08" Allen Key.
- [4] 1x0.12" Allen Key.
- [5] 1xWall Bracket.
- [6] 2xFlat Head Screws ST5x35.
- [7] 1xHorizontal Rail.
- [8] 1xDoor Panel.
- [9] 1xFixed Panel.
- [10] 1xHandle Set.
- [11] 2xTop Rollers.
- [12] 2xFasteners.
- [13] 2xAnti-jumps.

- [14] 1xAluminum Seal.
- [15] 1xBottom Guides A (R).
- [16] 1xBottom Guides B (R).
- [17] 1xHole Cap.
- [18] 1xWall Post.
- [19] 1xMagnetic Post.
- [20] 1xWrench.
- [21] 1xMagnetic Seal.
- [22] 2xSide Gaskets.
- [23] 1xBottom Gasket.
- [24] 1xInserted Gasket.

### SD-FRLS05701\*\* 48"\*76"





## SD-FRLS05702\*\* 60"\*76"





### ◆ Installation Steps Step 1





Step 2





Step 3





Step 4





Step 5





Step 6





Step 7





Step 8





Step 9



Step 10





Turn over to install it to change the door from RH to LH.