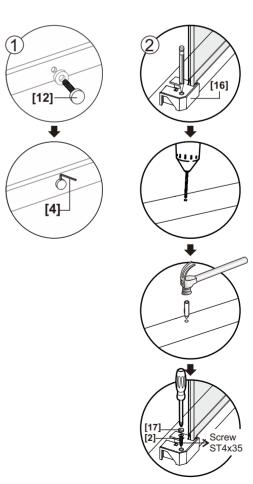

### ◆ Installation Steps Step 1

Step 2

Step 3

Step 4

Step 5

Step 6

Step 7

Step 8