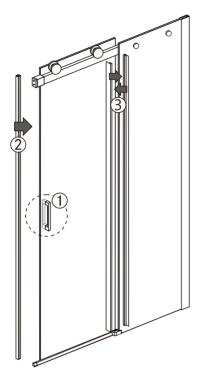

### ◆ Installation Steps Step 1

Step 2

Step 3

Step 4

Step 5

Step 6

Step 7

Step 8

Step 9

Step 10

Turn over to install it to change the door from RH to LH.