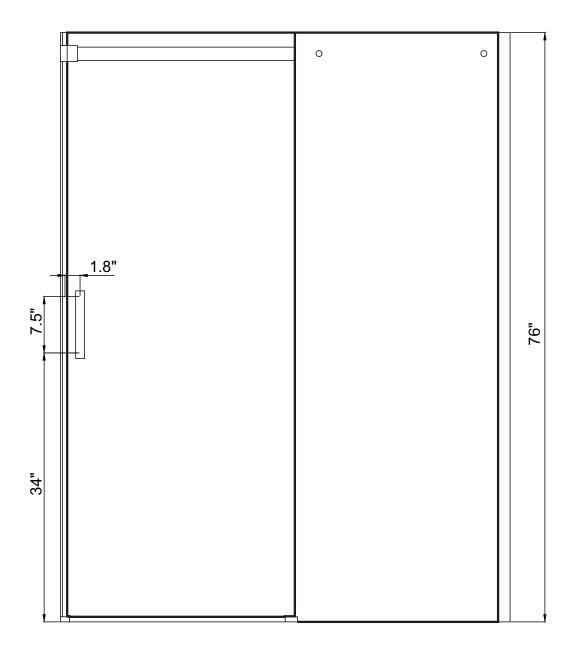

m Gasket. [24] 1xInserted Gasket.                                                                                                   |              |

### Assembly Drawing



- [1] 6xWall Plugs.
- [2] 4xScrews ST4x35.
- [3] 1x0.08" Allen Key.
- [4] 1x0.12" Allen Key.
- [5] 1xWall Bracket.
- [6] 2xFlat Head Screws ST5x35.
- [7] 1xHorizontal Rail.
- [8] 1xDoor Panel.
- [9] 1xFixed Panel.
- [10] 1xHandle Set.
- [11] 2xTop Rollers.
- [12] 2xFasteners.
- [13] 2xAnti-jumps.

- [14] 1xAluminum Seal.
- [15] 1xBottom Guides A (R).
- [16] 1xBottom Guides B (R).
- [17] 1xHole Cap.
- [18] 1xWall Post.
- [19] 1xMagnetic Post.
- [20] 1xWrench.
- [21] 1xMagnetic Seal.
- [22] 2xSide Gaskets.
- [23] 1xBottom Gasket.
- [24] 1xInserted Gasket.

### SD-FRLS05701\*\* 48"\*76"





## SD-FRLS05702\*\* 60"\*76"





### ◆ Installation Steps Step 1





Step 2





Step 3





Step 4





Step 5





Step 6





Step 7





Step 8





Step 9



Step 10





Turn over to install it to change the door from RH to LH.