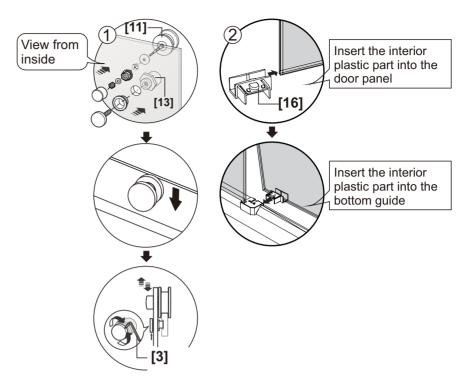

### ◆ Installation Steps Step 1

Step 2

Step 3

Step 4

Step 5

Step 6

Step 7

Step 8