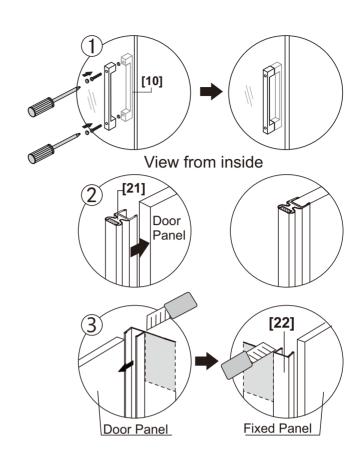

### ◆ Box Contents

| 1xInstallation<br>Instruction.                                                                                                                                       |              |
|----------------------------------------------------------------------------------------------------------------------------------------------------------------------|--------------|
| [1] 3xWall Plugs.<br>[2] 3xScrews ST4x35.                                                                                                                            |              |
| [3] 1x0.08" Allen Key.<br>[4] 1x0.12" Allen Key.                                                                                                                     | <b>1</b> 1   |
| [5] 1xWall Bracket.<br>[6] 2xFlat Head Screws ST5x35. ■<br>2xWall Plugs.                                                                                             |              |
| [7] 1xHorizontal Rail.                                                                                                                                               |              |
| [8] 1xDoor Panel.                                                                                                                                                    | •            |
| [9] 1xFixed Panel.                                                                                                                                                   | • <u>.</u>   |
| [10] 1xHandle Set.                                                                                                                                                   | <b>▶</b>     |
| [11] 2xTop Rollers.<br>[12] 2xFasteners.<br>[13] 2xAnti-jumps.                                                                                                       |              |
| [14] 1xAluminum Seal.                                                                                                                                                | <b>→</b>     |
| <ul><li>[15] 2xBottom Guides A (L&amp;R).</li><li>[16] 2xBottom Guides B (L&amp;R).</li><li>[17] 1xHole Cap.</li><li>1xScrews ST4x35.</li><li>1xWall Plug.</li></ul> | L R          |
| [18] 1xWall Post .                                                                                                                                                   | •            |
| [19] 1xMagnetic Post.                                                                                                                                                | <i>w</i>     |
| [20] 1xWrench.                                                                                                                                                       | <b>→</b>     |
| [21] 1xMagnetic Seal.                                                                                                                                                | <b>→ M</b> ← |
| [22] 2xSide Gaskets. [23] 1xBottom Gasket. [24] 1xInserted Gasket.                                                                                                   |              |

### Assembly Drawing

- [1] 6xWall Plugs.
- [2] 4xScrews ST4x35.
- [3] 1x0.08" Allen Key.
- [4] 1x0.12" Allen Key.
- [5] 1xWall Bracket.
- [6] 2xFlat Head Screws ST5x35.
- [7] 1xHorizontal Rail.
- [8] 1xDoor Panel.
- [9] 1xFixed Panel.
- [10] 1xHandle Set.
- [11] 2xTop Rollers.
- [12] 2xFasteners.
- [13] 2xAnti-jumps.

- [14] 1xAluminum Seal.
- [15] 1xBottom Guides A (R).
- [16] 1xBottom Guides B (R).
- [17] 1xHole Cap.
- [18] 1xWall Post.
- [19] 1xMagnetic Post.
- [20] 1xWrench.
- [21] 1xMagnetic Seal.
- [22] 2xSide Gaskets.
- [23] 1xBottom Gasket.
- [24] 1xInserted Gasket.