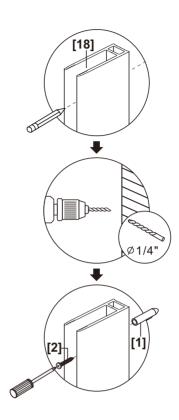

### ◆ Box Contents

| 1xInstallation<br>Instruction.                                                                                                                                       |              |
|----------------------------------------------------------------------------------------------------------------------------------------------------------------------|--------------|
| [1] 3xWall Plugs.<br>[2] 3xScrews ST4x35.                                                                                                                            |              |
| [3] 1x0.08" Allen Key.<br>[4] 1x0.12" Allen Key.                                                                                                                     | <b>1</b> 1   |
| [5] 1xWall Bracket.<br>[6] 2xFlat Head Screws ST5x35. ■<br>2xWall Plugs.                                                                                             |              |
| [7] 1xHorizontal Rail.                                                                                                                                               |              |
| [8] 1xDoor Panel.                                                                                                                                                    | •            |
| [9] 1xFixed Panel.                                                                                                                                                   | • <u>.</u>   |
| [10] 1xHandle Set.                                                                                                                                                   | <b>▶</b>     |
| [11] 2xTop Rollers.<br>[12] 2xFasteners.<br>[13] 2xAnti-jumps.                                                                                                       |              |
| [14] 1xAluminum Seal.                                                                                                                                                | <b>→</b>     |
| <ul><li>[15] 2xBottom Guides A (L&amp;R).</li><li>[16] 2xBottom Guides B (L&amp;R).</li><li>[17] 1xHole Cap.</li><li>1xScrews ST4x35.</li><li>1xWall Plug.</li></ul> | L R          |
| [18] 1xWall Post .                                                                                                                                                   | •            |
| [19] 1xMagnetic Post.                                                                                                                                                | <i>w</i>     |
| [20] 1xWrench.                                                                                                                                                       | <b>→</b>     |
| [21] 1xMagnetic Seal.                                                                                                                                                | <b>→ M</b> ← |
| [22] 2xSide Gaskets. [23] 1xBottom Gasket. [24] 1xInserted Gasket.                                                                                                   |              |

### Assembly Drawing

- [1] 6xWall Plugs.
- [2] 4xScrews ST4x35.
- [3] 1x0.08" Allen Key.
- [4] 1x0.12" Allen Key.
- [5] 1xWall Bracket.
- [6] 2xFlat Head Screws ST5x35.
- [7] 1xHorizontal Rail.
- [8] 1xDoor Panel.
- [9] 1xFixed Panel.
- [10] 1xHandle Set.
- [11] 2xTop Rollers.
- [12] 2xFasteners.
- [13] 2xAnti-jumps.

- [14] 1xAluminum Seal.
- [15] 1xBottom Guides A (R).
- [16] 1xBottom Guides B (R).
- [17] 1xHole Cap.
- [18] 1xWall Post.
- [19] 1xMagnetic Post.
- [20] 1xWrench.
- [21] 1xMagnetic Seal.
- [22] 2xSide Gaskets.
- [23] 1xBottom Gasket.
- [24] 1xInserted Gasket.

### ◆ Installation Steps Step 1

Step 2

Step 3

Step 4

Step 5

Step 6

Step 7

Step 8