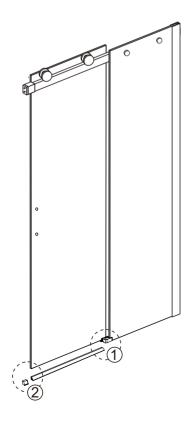

### ◆ Installation Steps Step 1

Step 2

Step 3

Step 4

Step 5

Step 6

Step 7

Step 8