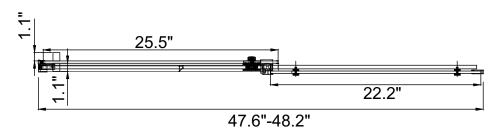

### Assembly Drawing

- [1] 6xWall Plugs.
- [2] 4xScrews ST4x35.
- [3] 1x0.08" Allen Key.
- [4] 1x0.12" Allen Key.
- [5] 1xWall Bracket.
- [6] 2xFlat Head Screws ST5x35.
- [7] 1xHorizontal Rail.
- [8] 1xDoor Panel.
- [9] 1xFixed Panel.
- [10] 1xHandle Set.
- [11] 2xTop Rollers.
- [12] 2xFasteners.
- [13] 2xAnti-jumps.