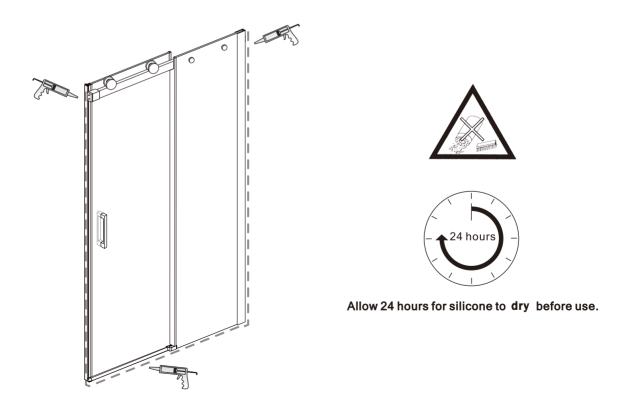

### ◆ Installation Steps Step 1

Step 2

Step 3

Step 4

Step 5

Step 6

Step 7

Step 8