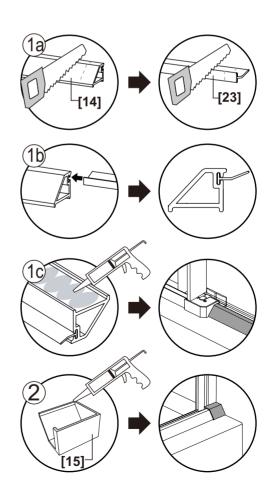

### ◆ Box Contents

| 1xInstallation<br>Instruction.                                                                                                                                       |              |
|----------------------------------------------------------------------------------------------------------------------------------------------------------------------|--------------|
| [1] 3xWall Plugs.<br>[2] 3xScrews ST4x35.                                                                                                                            |              |
| [3] 1x0.08" Allen Key.<br>[4] 1x0.12" Allen Key.                                                                                                                     | <b>1</b> 1   |
| [5] 1xWall Bracket.<br>[6] 2xFlat Head Screws ST5x35. ■<br>2xWall Plugs.                                                                                             |              |
| [7] 1xHorizontal Rail.                                                                                                                                               |              |
| [8] 1xDoor Panel.                                                                                                                                                    | •            |
| [9] 1xFixed Panel.                                                                                                                                                   | • <u>.</u>   |
| [10] 1xHandle Set.                                                                                                                                                   | <b>▶</b>     |
| [11] 2xTop Rollers.<br>[12] 2xFasteners.<br>[13] 2xAnti-jumps.                                                                                                       |              |
| [14] 1xAluminum Seal.                                                                                                                                                | <b>→</b>     |
| <ul><li>[15] 2xBottom Guides A (L&amp;R).</li><li>[16] 2xBottom Guides B (L&amp;R).</li><li>[17] 1xHole Cap.</li><li>1xScrews ST4x35.</li><li>1xWall Plug.</li></ul> | L R          |
| [18] 1xWall Post .                                                                                                                                                   | •            |
| [19] 1xMagnetic Post.                                                                                                                                                | <i>w</i>     |
| [20] 1xWrench.                                                                                                                                                       | <b>→</b>     |
| [21] 1xMagnetic Seal.                                                                                                                                                | <b>→ M</b> ← |
| [22] 2xSide Gaskets. [23] 1xBottom Gasket. [24] 1xInserted Gasket.                                                                                                   |              |

### Assembly Drawing

- [1] 6xWall Plugs.
- [2] 4xScrews ST4x35.
- [3] 1x0.08" Allen Key.
- [4] 1x0.12" Allen Key.
- [5] 1xWall Bracket.
- [6] 2xFlat Head Screws ST5x35.
- [7] 1xHorizontal Rail.
- [8] 1xDoor Panel.
- [9] 1xFixed Panel.
- [10] 1xHandle Set.
- [11] 2xTop Rollers.
- [12] 2xFasteners.
- [13] 2xAnti-jumps.

- [14] 1xAluminum Seal.
- [15] 1xBottom Guides A (R).
- [16] 1xBottom Guides B (R).
- [17] 1xHole Cap.
- [18] 1xWall Post.
- [19] 1xMagnetic Post.
- [20] 1xWrench.
- [21] 1xMagnetic Seal.
- [22] 2xSide Gaskets.
- [23] 1xBottom Gasket.
- [24] 1xInserted Gasket.