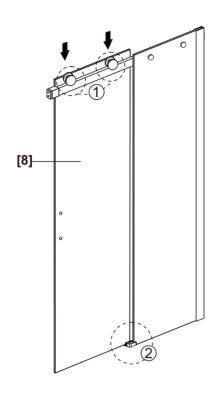

### ◆ Installation Steps Step 1

Step 2

Step 3

Step 4

Step 5

Step 6

Step 7

Step 8