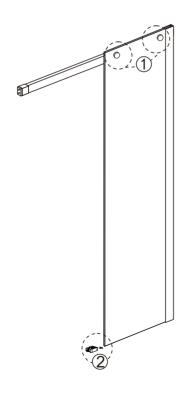

### Assembly Drawing

- [1] 6xWall Plugs.
- [2] 4xScrews ST4x35.
- [3] 1x0.08" Allen Key.
- [4] 1x0.12" Allen Key.
- [5] 1xWall Bracket.
- [6] 2xFlat Head Screws ST5x35.
- [7] 1xHorizontal Rail.
- [8] 1xDoor Panel.
- [9] 1xFixed Panel.
- [10] 1xHandle Set.
- [11] 2xTop Rollers.
- [12] 2xFasteners.
- [13] 2xAnti-jumps.

- [14] 1xAluminum Seal.
- [15] 1xBottom Guides A (R).
- [16] 1xBottom Guides B (R).
- [17] 1xHole Cap.
- [18] 1xWall Post.
- [19] 1xMagnetic Post.
- [20] 1xWrench.
- [21] 1xMagnetic Seal.
- [22] 2xSide Gaskets.
- [23] 1xBottom Gasket.
- [24] 1xInserted Gasket.