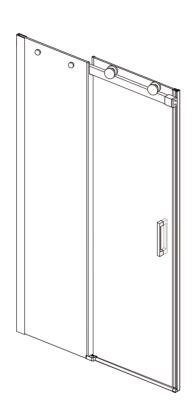

Item: SD-FRLS05701\*\* SD-FRLS05702\*\*

ANZZI GLASS SHOWER DOOR INSTALL & OPERATION MANUAL

V1.0





# DON'T WAIT! REGISTER NOW!

Register your product within 90 days to ensure your product is recognized as an official purchase and is eligible for warranty coverage.

Mail in the completed registry card (Pg. 2) or register online at <a href="https://www.swcorp.com/register">www.swcorp.com/register</a>.



#### **PRODUCT REGISTRATION**\*

IMPORTANT: YOUR WARRANTY WILL NOT BE RECOGNIZED UNLESS THIS CARD IS FULLY COMPLETED AND RETURNED OR ONLINE REGISTRATION IS COMPLETED.

To ensure that your warranty is registered and confirmed please do one of the following:

- **1.** Register online at <a href="www.swcorp.com/register">www.swcorp.com/register</a>. You will be asked to fill out the same information you would in the registration card. Registering online is fast, secure and ensures we rec