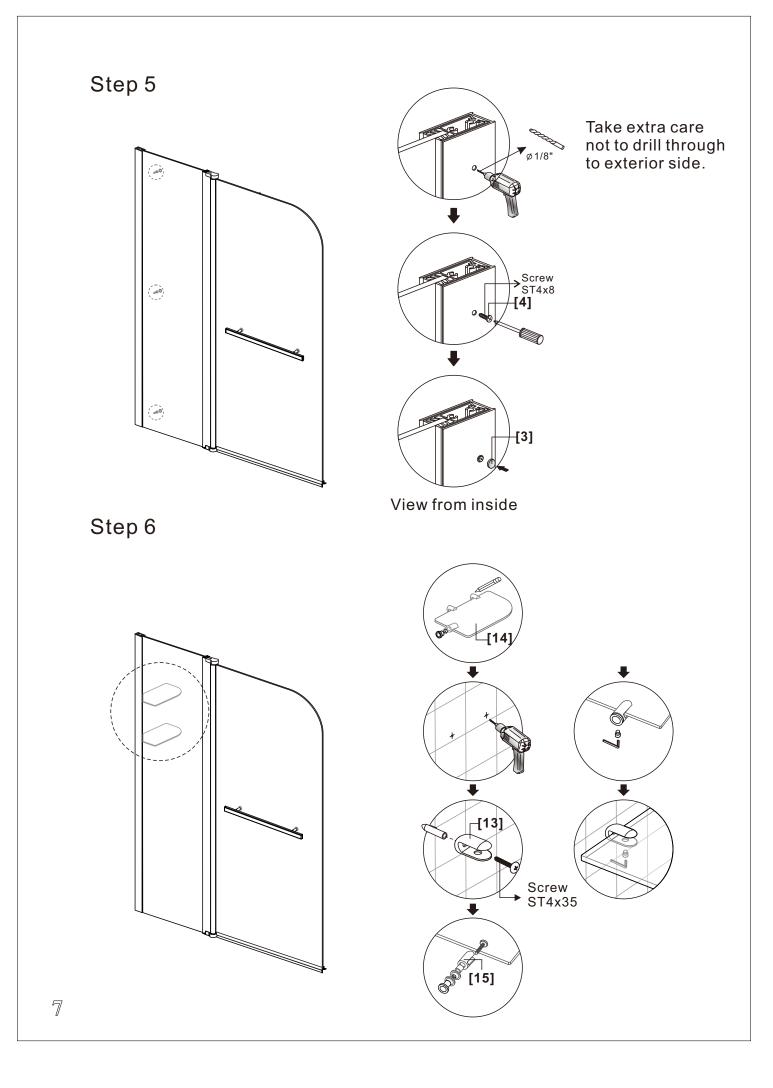

## ◆ Box Contents:

| 1xInstallation<br>Instruction.                                            | - |          |
|---------------------------------------------------------------------------|---|----------|
| [1] 3xWall Plugs.<br>[2] 3xScrews ST4x35.                                 | - |          |
| [3] 3xScrew Cover Caps.<br>[4] 3xScrews ST4x8.                            | - |          |
| [5] 1xWall Post.                                                          |   |          |
| [6] 1xDeflector.<br>[7] 1xWater Deflector.                                |   | ∮<br>- ↓ |
| [8] 1xFixed Panel.                                                        | - |          |
| [9] 1xAllen Key.                                                          |   |          |
| [10] 1xHandle Set.                                                        | - |          |
| [11] 2xHinges.<br>4xScrews ST4x35                                         | - |          |
| [12] 1xDoor Panel.                                                        | - |          |
| [13] 4xCorner Board Seat.<br>[14] 2xCorner Board.<br>[15] 2xBoard Fixing. | - |          |

## Installation Steps

Step 1

The profile must be checked with the spirit level whilst marking.

Step 2

Allow 24 hours for silicone to dry before use.

The sealant should be applied to the outside edge.