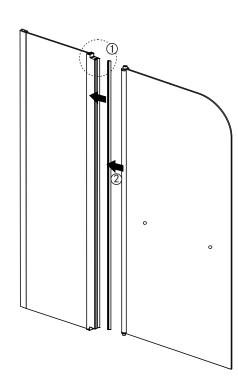

## Installation Steps

Step 1

The profile must be checked with the spirit level whilst marking.

Step 2

Allow 24 hours for silicone to dry before use.

The sealant should be applied to the outside edge.