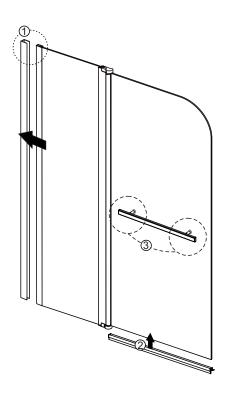

## Installation Steps

Step 1

The profile must be checked with the spirit level whilst marking.

Step 2

Allow 24 hours for silicone to dry before use.

The sealant should be applied to the outside edge.