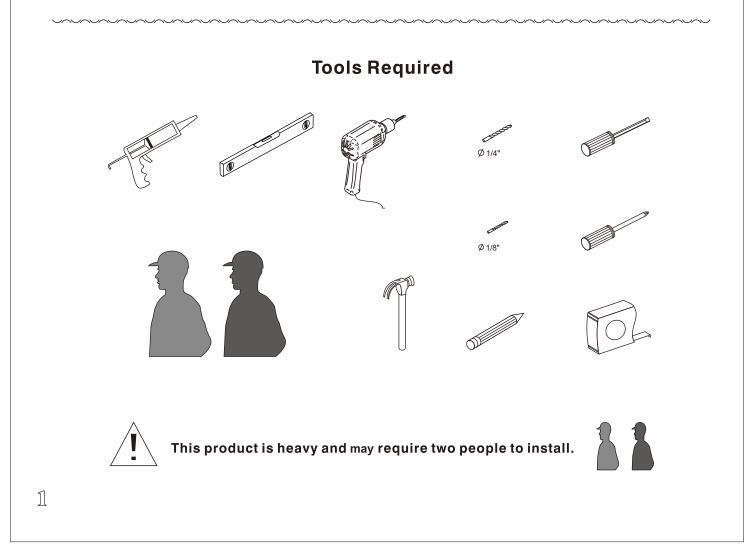

#### Notes: Safety glass can not be re-worked.

Please read these instructions carefully before start of installation.

Special care should be taken when drilling walls to avoid hidden pipes or electrical cables. Note: This product is heavy and may require two people to install.