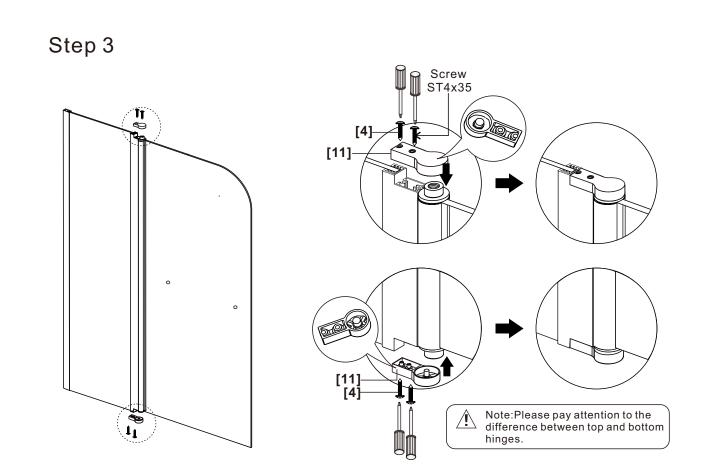

## ◆ Box Contents:

| 1xInstallation<br>Instruction.                                            | - |          |
|---------------------------------------------------------------------------|---|----------|
| [1] 3xWall Plugs.<br>[2] 3xScrews ST4x35.                                 | - |          |
| [3] 3xScrew Cover Caps.<br>[4] 3xScrews ST4x8.                            | - |          |
| [5] 1xWall Post.                                                          |   |          |
| [6] 1xDeflector.<br>[7] 1xWater Deflector.                                |   | ∮<br>- ↓ |
| [8] 1xFixed Panel.                                                        | - |          |
| [9] 1xAllen Key.                                                          |   |          |
| [10] 1xHandle Set.                                                        | - |          |
| [11] 2xHinges.<br>4xScrews ST4x35                                         | - |          |
| [12] 1xDoor Panel.                                                        | - |          |
| [13] 4xCorner Board Seat.<br>[14] 2xCorner Board.<br>[15] 2xBoard Fixing. | - |          |

## Installation Steps

Step 1

The profile must be checked with the spirit level whilst marking.

Step 2

Allow 24 hours for silicone to dry before use.

The sealant should be applied to the outside edge.