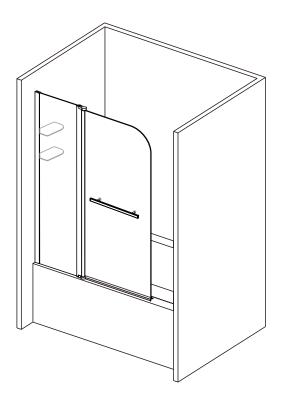

Item: SD-AZ054-01\*\* ANZZI TUB DOOR INSTALL & OPERATION MANUAL V1.0



# DON'T WAIT! REGISTER NOW!

Register your product within 90 days to ensure your product is recognized as an official purchase and is eligible for warranty coverage.

Mail in the completed registry card (Pg. 2) or register online at <u>www.swcorp.com/register</u>.



## **PRODUCT REGISTRATION**\*

Mail the part to 5701 NW 25 Avenue Miemi EL 221/2

IMPORTANT: YOUR WARRANTY WILL NOT BE RECOGNIZED UNLESS THIS CARD IS FULLY COMPLETED AND RETURNED OR ONLINE REGISTRATION IS COMPLETED.

To ensure that your warranty is registered and confirmed please do one of the following:

- 1. Register online at <u>www.swcorp.com/register</u>. You will be asked to fill out the same information you would in the registration card. Registering online is fast, secure and ensures we receive your information.
- 2.