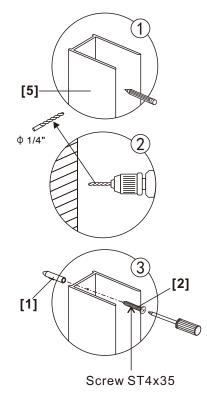

## ◆ Box Contents:

| 1xInstallation<br>Instruction.                                            | - |          |
|---------------------------------------------------------------------------|---|----------|
| [1] 3xWall Plugs.<br>[2] 3xScrews ST4x35.                                 | - |          |
| [3] 3xScrew Cover Caps.<br>[4] 3xScrews ST4x8.                            | - |          |
| [5] 1xWall Post.                                                          |   |          |
| [6] 1xDeflector.<br>[7] 1xWater Deflector.                                |   | ∮<br>- ↓ |
| [8] 1xFixed Panel.                                                        | - |          |
| [9] 1xAllen Key.                                                          |   |          |
| [10] 1xHandle Set.                                                        | - |          |
| [11] 2xHinges.<br>4xScrews ST4x35                                         | - |          |
| [12] 1xDoor Panel.                                                        | - |          |
| [13] 4xCorner Board Seat.<br>[14] 2xCorner Board.<br>[15] 2xBoard Fixing. | - |          |