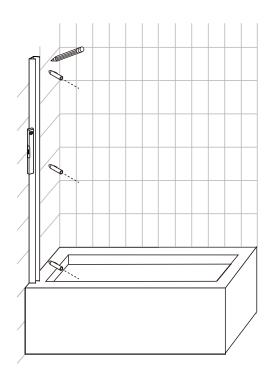

## Installation Steps

Step 1

The profile must be checked with the spirit level whilst marking.

Step 2

Allow 24 hours for silicone to dry before use.

The sealant should be applied to the outside edge.