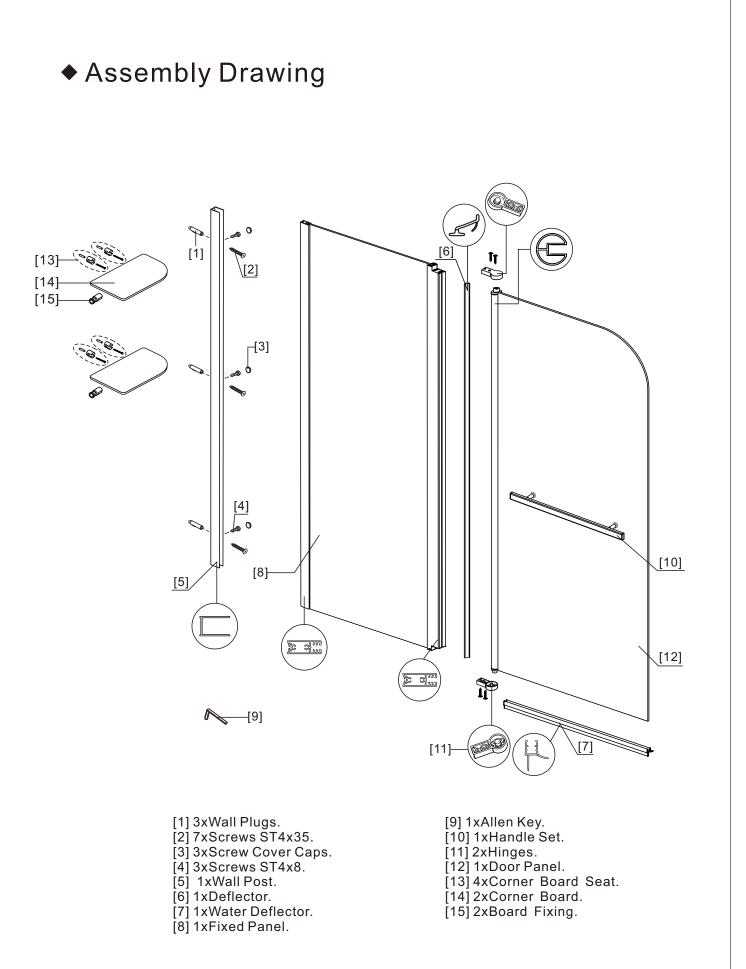

## ◆ Box Contents:

| 1xInstallation<br>Instruction.                                            | - |          |
|---------------------------------------------------------------------------|---|----------|
| [1] 3xWall Plugs.<br>[2] 3xScrews ST4x35.                                 | - |          |
| [3] 3xScrew Cover Caps.<br>[4] 3xScrews ST4x8.                            | - |          |
| [5] 1xWall Post.                                                          |   |          |
| [6] 1xDeflector.<br>[7] 1xWater Deflector.                                |   | ∮<br>- ↓ |
| [8] 1xFixed Panel.                                                        | - |          |
| [9] 1xAllen Key.                                                          |   |          |
| [10] 1xHandle Set.                                                        | - |          |
| [11] 2xHinges.<br>4xScrews ST4x35                                         | - |          |
| [12] 1xDoor Panel.                                                        | - |          |
| [13] 4xCorner Board Seat.<br>[14] 2xCorner Board.<br>[15] 2xBoard Fixing. | - |          |