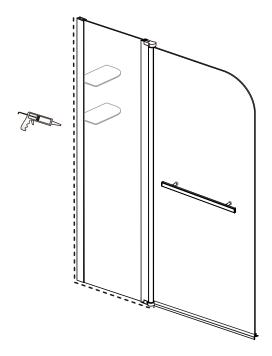

## ◆ Box Contents:

| 1xInstallation<br>Instruction.                                            | - |          |
|---------------------------------------------------------------------------|---|----------|
| [1] 3xWall Plugs.<br>[2] 3xScrews ST4x35.                                 | - |          |
| [3] 3xScrew Cover Caps.<br>[4] 3xScrews ST4x8.                            | - |          |
| [5] 1xWall Post.                                                          |   |          |
| [6] 1xDeflector.<br>[7] 1xWater Deflector.                                |   | ∮<br>- ↓ |
| [8] 1xFixed Panel.                                                        | - |          |
| [9] 1xAllen Key.                                                          |   |          |
| [10] 1xHandle Set.                                                        | - |          |
| [11] 2xHinges.<br>4xScrews ST4x35                                         | - |          |
| [12] 1xDoor Panel.                                                        | - |          |
| [13] 4xCorner Board Seat.<br>[14] 2xCorner Board.<br>[15] 2xBoard Fixing. | - |          |

### SD-AZ054-01\*\* 48\*58"

Ą