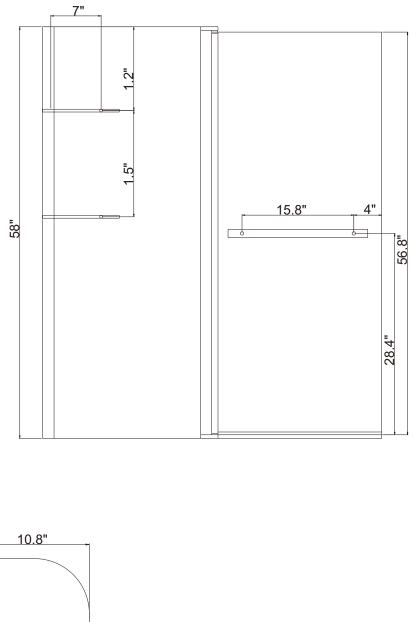

| - |          |
| [5] 1xWall Post.                                                          |   |          |
| [6] 1xDeflector.<br>[7] 1xWater Deflector.                                |   | ∮<br>- ↓ |
| [8] 1xFixed Panel.                                                        | - |          |
| [9] 1xAllen Key.                                                          |   |          |
| [10] 1xHandle Set.                                                        | - |          |
| [11] 2xHinges.<br>4xScrews ST4x35                                         | - |          |
| [12] 1xDoor Panel.                                                        | - |          |
| [13] 4xCorner Board Seat.<br>[14] 2xCorner Board.<br>[15] 2xBoard Fixing. | - |          |



### SD-AZ054-01\*\* 48\*58"





Ą



## Installation Steps

Step 1



The profile must be checked with the spirit level whilst marking.



Step 2





















Allow 24 hours for silicone to dry before use.

The sealant should be applied to the outside edge.