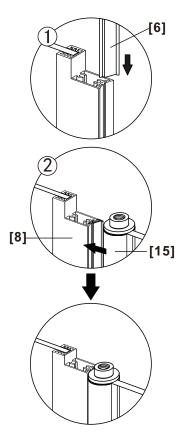

## ◆ Box Contents:

| 1xInstallation<br>Instruction.                                            | - |          |
|---------------------------------------------------------------------------|---|----------|
| [1] 3xWall Plugs.<br>[2] 3xScrews ST4x35.                                 | - |          |
| [3] 3xScrew Cover Caps.<br>[4] 3xScrews ST4x8.                            | - |          |
| [5] 1xWall Post.                                                          |   |          |
| [6] 1xDeflector.<br>[7] 1xWater Deflector.                                |   | ∮<br>- ↓ |
| [8] 1xFixed Panel.                                                        | - |          |
| [9] 1xAllen Key.                                                          |   |          |
| [10] 1xHandle Set.                                                        | - |          |
| [11] 2xHinges.<br>4xScrews ST4x35                                         | - |          |
| [12] 1xDoor Panel.                                                        | - |          |
| [13] 4xCorner Board Seat.<br>[14] 2xCorner Board.<br>[15] 2xBoard Fixing. | - |          |