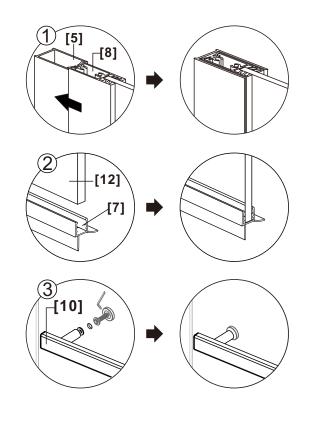

## ◆ Box Contents:

| 1xInstallation<br>Instruction.                                            | - |          |
|---------------------------------------------------------------------------|---|----------|
| [1] 3xWall Plugs.<br>[2] 3xScrews ST4x35.                                 | - |          |
| [3] 3xScrew Cover Caps.<br>[4] 3xScrews ST4x8.                            | - |          |
| [5] 1xWall Post.                                                          |   |          |
| [6] 1xDeflector.<br>[7] 1xWater Deflector.                                |   | ∮<br>- ↓ |
| [8] 1xFixed Panel.                                                        | - |          |
| [9] 1xAllen Key.                                                          |   |          |
| [10] 1xHandle Set.                                                        | - |          |
| [11] 2xHinges.<br>4xScrews ST4x35                                         | - |          |
| [12] 1xDoor Panel.                                                        | - |          |
| [13] 4xCorner Board Seat.<br>[14] 2xCorner Board.<br>[15] 2xBoard Fixing. | - |          |

## Installation Steps

Step 1

The profile must be checked with the spirit level whilst marking.

Step 2

Allow 24 hours for silicone to dry before use.

The sealant should be applied to the outside edge.