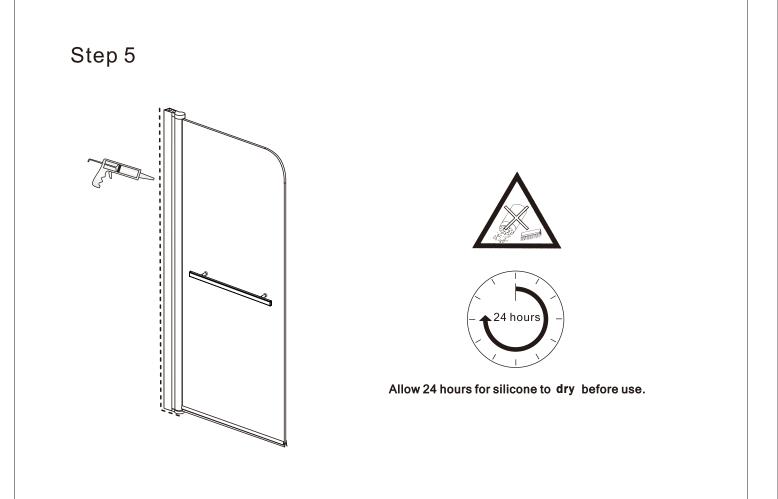

•Apply a high grade silicone sealant to the outside only of the cubicle on all areas that it may be required.

•The seals supplied with this cubicle are un.iversal and may need to be cut to length and shape where required.

#### Notes: Safety glass can not be re-worked.

Please read these instructions carefully before start of installation.

Special care should be taken when drilling walls to avoid hidden pipes or electrical cables. Note: This product is heavy and may require two people to install.