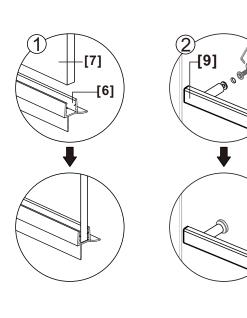

•Apply a high grade silicone sealant to the outside only of the cubicle on all areas that it may be required.

•The seals supplied with this cubicle are un.iversal and may need to be cut to length and shape where required.

## Box Contents:

| 1xInstallation<br>Instruction           |  |
|-----------------------------------------|--|
| [1] 1xWall Post                         |  |
| [2] 3xWall Plugs<br>[3] 3xScrews ST4x35 |  |
| [4] 3xScrew Caps<br>[5] 3xScrews ST4x8  |  |
| [6] 1xBottom Gasket                     |  |
| [7] 1xDoor Panel                        |  |
| [8] 1xAllen Key.                        |  |
| [9] 1xHandle Set.                       |  |