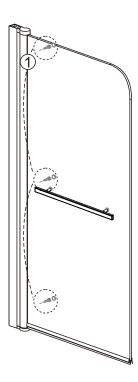

## Box Contents:

| 1xInstallation<br>Instruction           |  |
|-----------------------------------------|--|
| [1] 1xWall Post                         |  |
| [2] 3xWall Plugs<br>[3] 3xScrews ST4x35 |  |
| [4] 3xScrew Caps<br>[5] 3xScrews ST4x8  |  |
| [6] 1xBottom Gasket                     |  |
| [7] 1xDoor Panel                        |  |
| [8] 1xAllen Key.                        |  |
| [9] 1xHandle Set.                       |  |