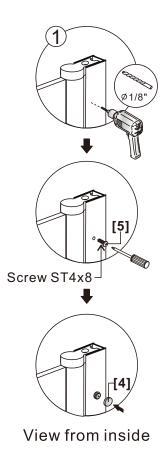

## Box Contents:

| 1xInstallation<br>Instruction           |  |
|-----------------------------------------|--|
| [1] 1xWall Post                         |  |
| [2] 3xWall Plugs<br>[3] 3xScrews ST4x35 |  |
| [4] 3xScrew Caps<br>[5] 3xScrews ST4x8  |  |
| [6] 1xBottom Gasket                     |  |
| [7] 1xDoor Panel                        |  |
| [8] 1xAllen Key.                        |  |
| [9] 1xHandle Set.                       |  |