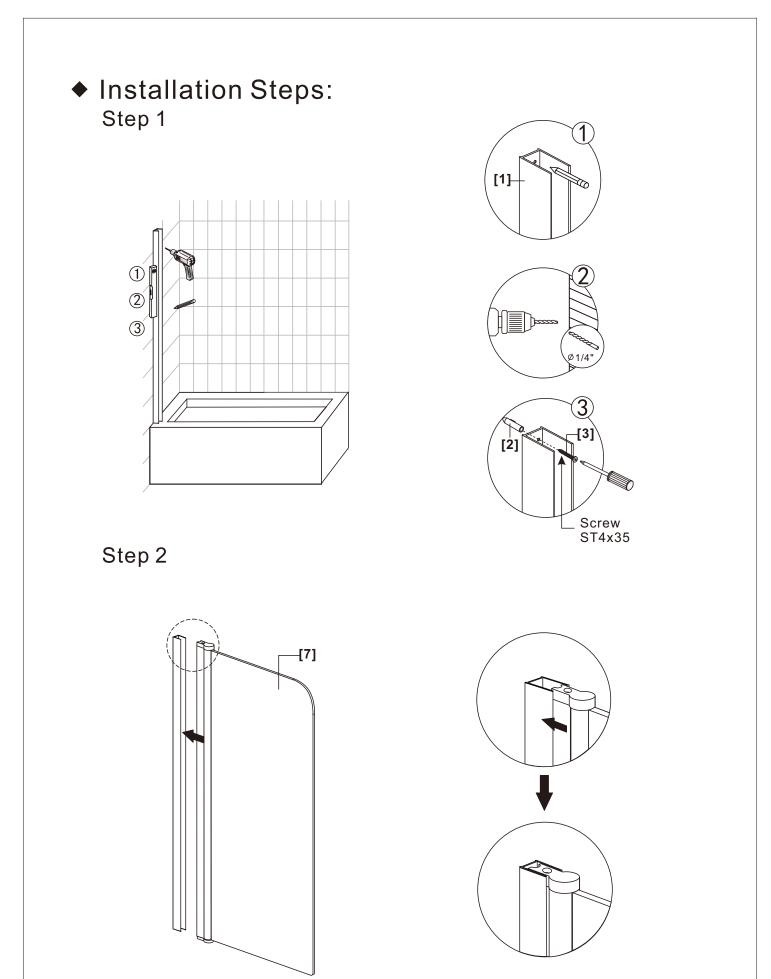

## Box Contents:

| 1xInstallation<br>Instruction           |  |
|-----------------------------------------|--|
| [1] 1xWall Post                         |  |
| [2] 3xWall Plugs<br>[3] 3xScrews ST4x35 |  |
| [4] 3xScrew Caps<br>[5] 3xScrews ST4x8  |  |
| [6] 1xBottom Gasket                     |  |
| [7] 1xDoor Panel                        |  |
| [8] 1xAllen Key.                        |  |
| [9] 1xHandle Set.                       |  |