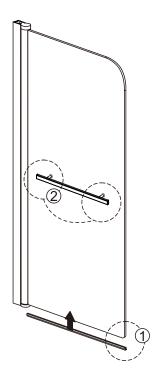

## Box Contents:

| 1xInstallation<br>Instruction           |  |
|-----------------------------------------|--|
| [1] 1xWall Post                         |  |
| [2] 3xWall Plugs<br>[3] 3xScrews ST4x35 |  |
| [4] 3xScrew Caps<br>[5] 3xScrews ST4x8  |  |
| [6] 1xBottom Gasket                     |  |
| [7] 1xDoor Panel                        |  |
| [8] 1xAllen Key.                        |  |
| [9] 1xHandle Set.                       |  |