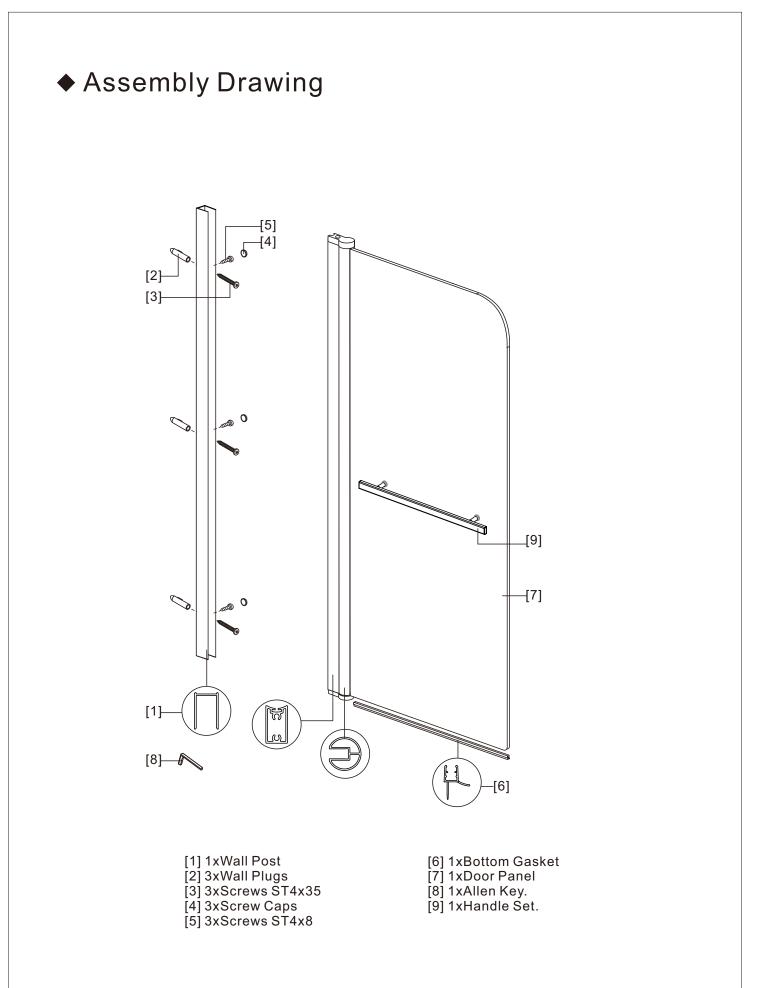

## Box Contents:

| 1xInstallation<br>Instruction           |  |
|-----------------------------------------|--|
| [1] 1xWall Post                         |  |
| [2] 3xWall Plugs<br>[3] 3xScrews ST4x35 |  |
| [4] 3xScrew Caps<br>[5] 3xScrews ST4x8  |  |
| [6] 1xBottom Gasket                     |  |
| [7] 1xDoor Panel                        |  |
| [8] 1xAllen Key.                        |  |
| [9] 1xHandle Set.                       |  |