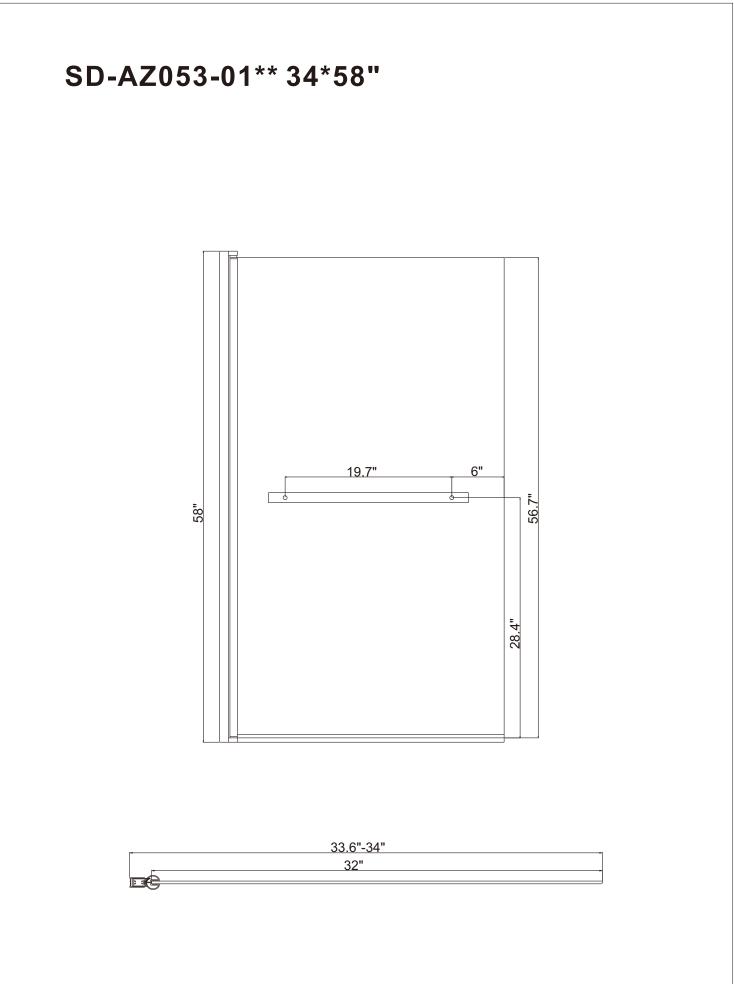

d up. Cleaners of a gritty or abrasive nature should not be used. Care should be taken to avoid contact with strong chemicals such as organic solvents and strippers.

Glass cleaners can be used but with caution, if in doubt contact the manufacturer of the cleaner in question.

Please keep these instructions for aftercare and customer service details.



## Box Contents:

| 1xInstallation<br>Instruction           |  |
|-----------------------------------------|--|
| [1] 1xWall Post                         |  |
| [2] 3xWall Plugs<br>[3] 3xScrews ST4x35 |  |
| [4] 3xScrew Caps<br>[5] 3xScrews ST4x8  |  |
| [6] 1xBottom Gasket                     |  |
| [7] 1xDoor Panel                        |  |
| [8] 1xAllen Key.                        |  |
| [9] 1xHandle Set.                       |  |