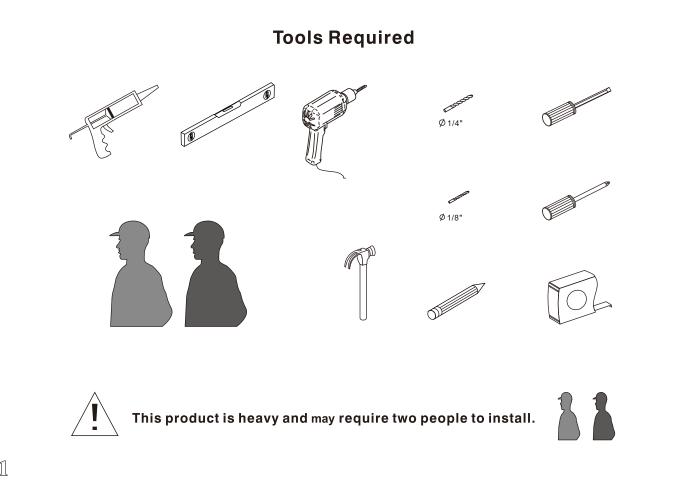

#### Notes: Safety glass can not be re-worked.

Please read these instructions carefully before start of installation.

Special care should be taken when drilling walls to avoid hidden pipes or electrical cables. Note: This product is heavy and may require two people to install.