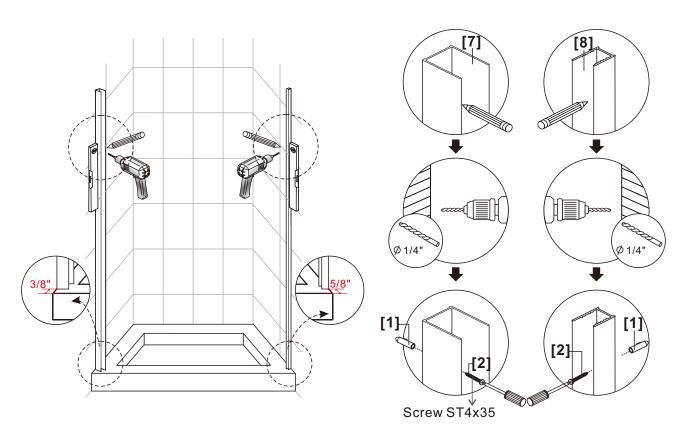

## Assembly Drawing

- [1] 8xWall Plugs [2] 8xScrews ST4x35
- [3] 4xScrew Caps
- [4] 4xScrews ST4x8
- [5] 1xHandle Set
- [6] 2xAluminum Fixings (L&R).
- [7] 1xWall Post A

- [8] 1xWall Post B
- [9A] 1xMagnetic Seal A
- [9B] 1xMagnetic Seal B
- [10] 1xBottom Gaskets
- [11] 1xDoor Panel
- [12] 1xAluminum

# ◆ Installation Steps Step 1

Step 2

Step 3

Step 4

Step 5

View from inside

Step 6

Allow 24 hours fro silicone to dry before use.