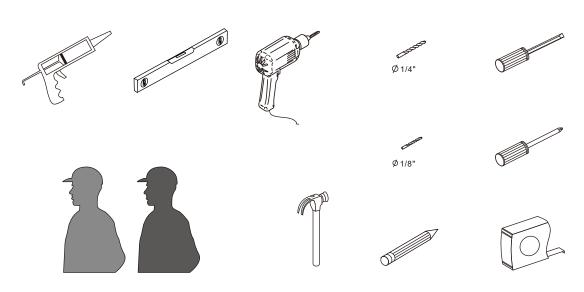

## **Tools Required**

This product is heavy and may require two people to install.