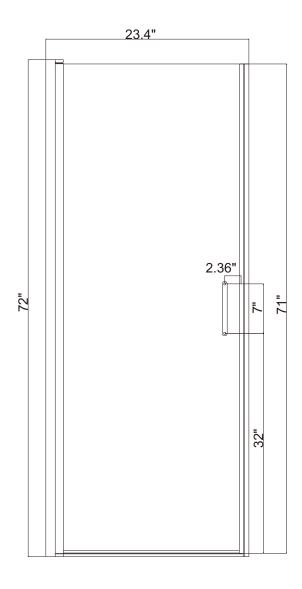

. Cleaners of a gritty or abrasive nature should not be used. Care should be taken to avoid contact with strong chemicals such as organic solvents and strippers.

Glass cleaners can be used but with caution, if in doubt contact the manufacturer of the cleaner in question.

Please keep these instructions for aftercare and customer service details.

## **Tools Required**





This product is heavy and may require two people to install.



## **♦** Box Contents



## Assembly Drawing



- [1] 8xWall Plugs [2] 8xScrews ST4x35
- [3] 4xScrew Caps
- [4] 4xScrews ST4x8
- [5] 1xHandle Set
- [6] 2xAluminum Fixings (L&R).
- [7] 1xWall Post A

- [8] 1xWall Post B
- [9A] 1xMagnetic Seal A
- [9B] 1xMagnetic Seal B
- [10] 1xBottom Gaskets
- [11] 1xDoor Panel
- [12] 1xAluminum

# SD-AZ051-01\*\* 24\*72"





# SD-AZ051-02\*\* 30\*72"





# ◆ Installation Steps Step 1



Step 2





Step 3





Step 4





Step 5





View from inside

Step 6







Allow 24 hours fro silicone to dry before use.