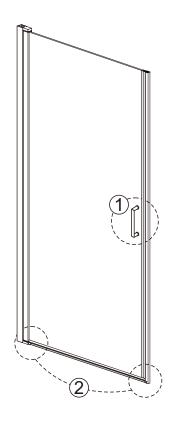

# ◆ Installation Steps Step 1

Step 2

Step 3

Step 4

Step 5

View from inside

Step 6

Allow 24 hours fro silicone to dry before use.