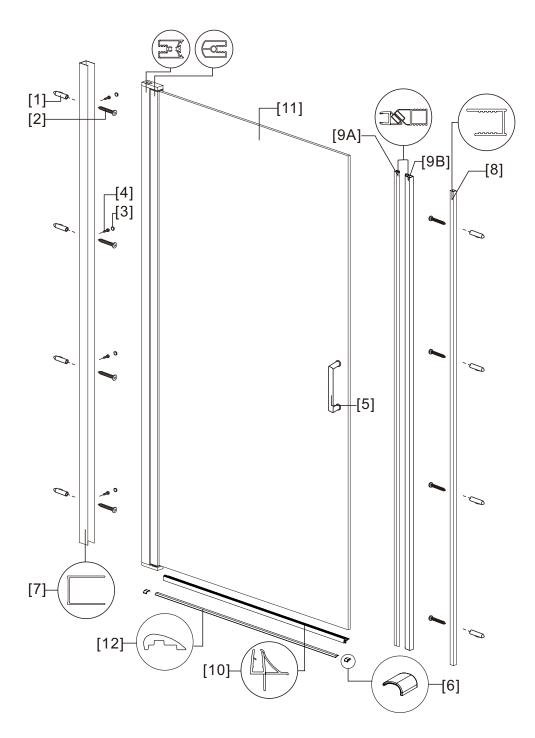

## Assembly Drawing

- [1] 8xWall Plugs [2] 8xScrews ST4x35
- [3] 4xScrew Caps
- [4] 4xScrews ST4x8
- [5] 1xHandle Set
- [6] 2xAluminum Fixings (L&R).
- [7] 1xWall Post A

- [8] 1xWall Post B
- [9A] 1xMagnetic Seal A
- [9B] 1xMagnetic Seal B
- [10] 1xBottom Gaskets
- [11] 1xDoor Panel
- [12] 1xAluminum