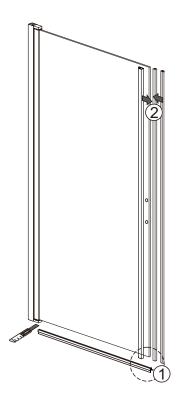

# ◆ Installation Steps Step 1

Step 2

Step 3

Step 4

Step 5

View from inside

Step 6

Allow 24 hours fro silicone to dry before use.