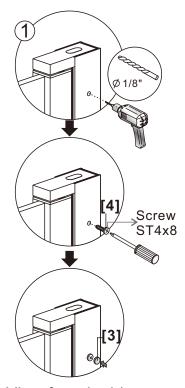

## Assembly Drawing

- [1] 8xWall Plugs [2] 8xScrews ST4x35
- [3] 4xScrew Caps
- [4] 4xScrews ST4x8
- [5] 1xHandle Set
- [6] 2xAluminum Fixings (L&R).
- [7] 1xWall Post A

- [8] 1xWall Post B
- [9A] 1xMagnetic Seal A
- [9B] 1xMagnetic Seal B
- [10] 1xBottom Gaskets
- [11] 1xDoor Panel
- [12] 1xAluminum

# ◆ Installation Steps Step 1

Step 2

Step 3

Step 4

Step 5

View from inside

Step 6

Allow 24 hours fro silicone to dry before use.