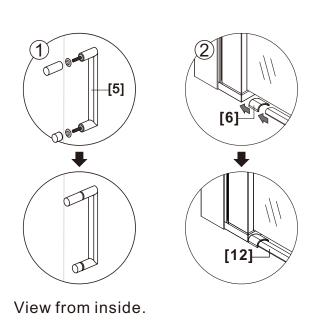

## Assembly Drawing

- [1] 8xWall Plugs [2] 8xScrews ST4x35
- [3] 4xScrew Caps
- [4] 4xScrews ST4x8
- [5] 1xHandle Set
- [6] 2xAluminum Fixings (L&R).
- [7] 1xWall Post A

- [8] 1xWall Post B
- [9A] 1xMagnetic Seal A
- [9B] 1xMagnetic Seal B
- [10] 1xBottom Gaskets
- [11] 1xDoor Panel
- [12] 1xAluminum

# ◆ Installation Steps Step 1

Step 2

Step 3

Step 4

Step 5

View from inside

Step 6

Allow 24 hours fro silicone to dry before use.