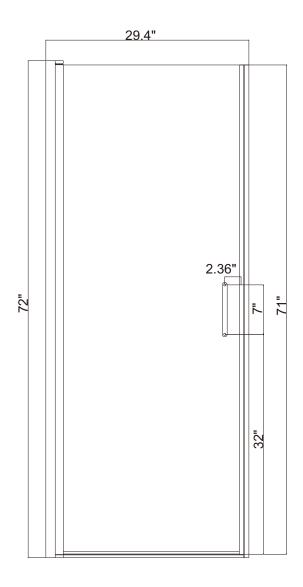

ive nature should not be used. Care should be taken to avoid contact with strong chemicals such as organic solvents and strippers.

Glass cleaners can be used but with caution, if in doubt contact the manufacturer of the cleaner in question.

Please keep these instructions for aftercare and customer service details.

## **Tools Required**





This product is heavy and may require two people to install.



## **♦** Box Contents



## Assembly Drawing



- [1] 8xWall Plugs [2] 8xScrews ST4x35
- [3] 4xScrew Caps
- [4] 4xScrews ST4x8
- [5] 1xHandle Set
- [6] 2xAluminum Fixings (L&R).
- [7] 1xWall Post A

- [8] 1xWall Post B
- [9A] 1xMagnetic Seal A
- [9B] 1xMagnetic Seal B
- [10] 1xBottom Gaskets
- [11] 1xDoor Panel
- [12] 1xAluminum

# SD-AZ051-01\*\* 24\*72"





# SD-AZ051-02\*\* 30\*72"





# ◆ Installation Steps Step 1



Step 2





Step 3





Step 4





Step 5





View from inside

Step 6







Allow 24 hours fro silicone to dry before use.