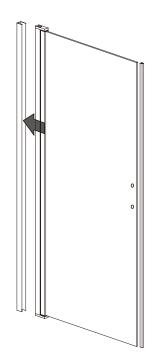

# ◆ Installation Steps Step 1

Step 2

Step 3

Step 4

Step 5

View from inside

Step 6

Allow 24 hours fro silicone to dry before use.