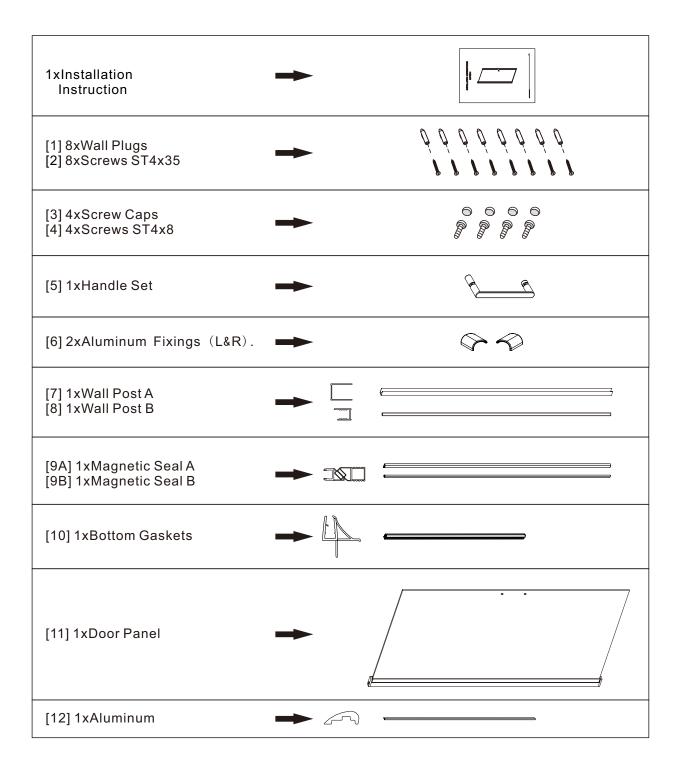

## **♦** Box Contents

## Assembly Drawing

- [1] 8xWall Plugs [2] 8xScrews ST4x35
- [3] 4xScrew Caps
- [4] 4xScrews ST4x8
- [5] 1xHandle Set
- [6] 2xAluminum Fixings (L&R).
- [7] 1xWall Post A

- [8] 1xWall Post B
- [9A] 1xMagnetic Seal A
- [9B] 1xMagnetic Seal B
- [10] 1xBottom Gaskets
- [11] 1xDoor Panel
- [12] 1xAluminum