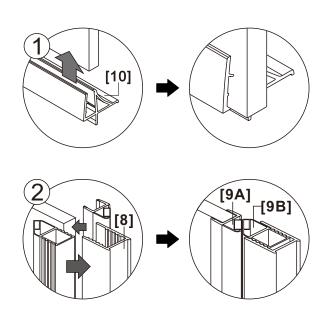

## Assembly Drawing

- [1] 8xWall Plugs [2] 8xScrews ST4x35
- [3] 4xScrew Caps
- [4] 4xScrews ST4x8
- [5] 1xHandle Set
- [6] 2xAluminum Fixings (L&R).
- [7] 1xWall Post A

- [8] 1xWall Post B
- [9A] 1xMagnetic Seal A
- [9B] 1xMagnetic Seal B
- [10] 1xBottom Gaskets
- [11] 1xDoor Panel
- [12] 1xAluminum

# ◆ Installation Steps Step 1

Step 2

Step 3

Step 4

Step 5

View from inside

Step 6

Allow 24 hours fro silicone to dry before use.