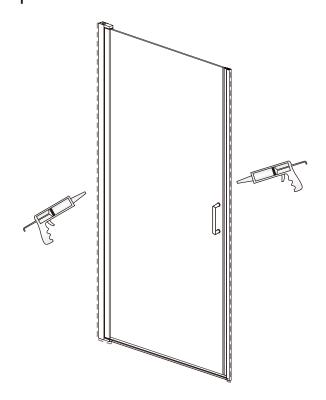

# ◆ Installation Steps Step 1

Step 2

Step 3

Step 4

Step 5

View from inside

Step 6

Allow 24 hours fro silicone to dry before use.