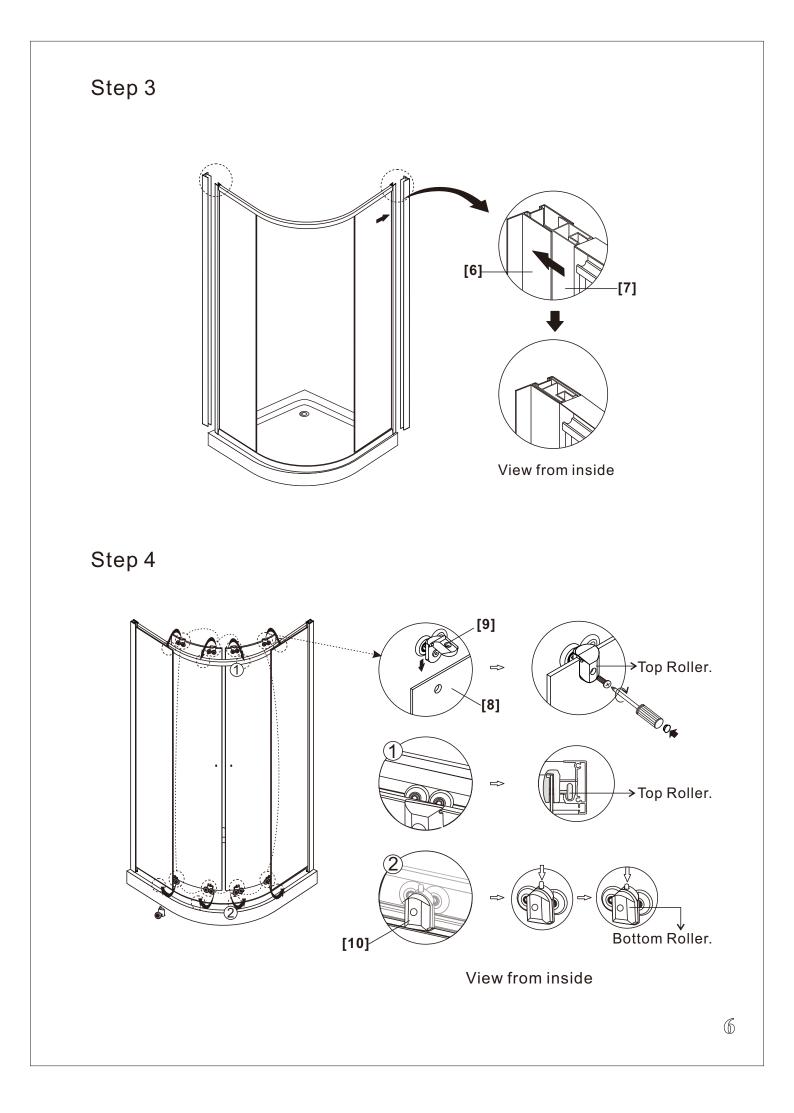

#### Notes: Safety glass can not be re-worked.

Please read these instructions carefully before start of installation.

Special care should be taken when drilling walls to avoid hidden pipes or electrical cables. Note: This product is heavy and may require two people to install.