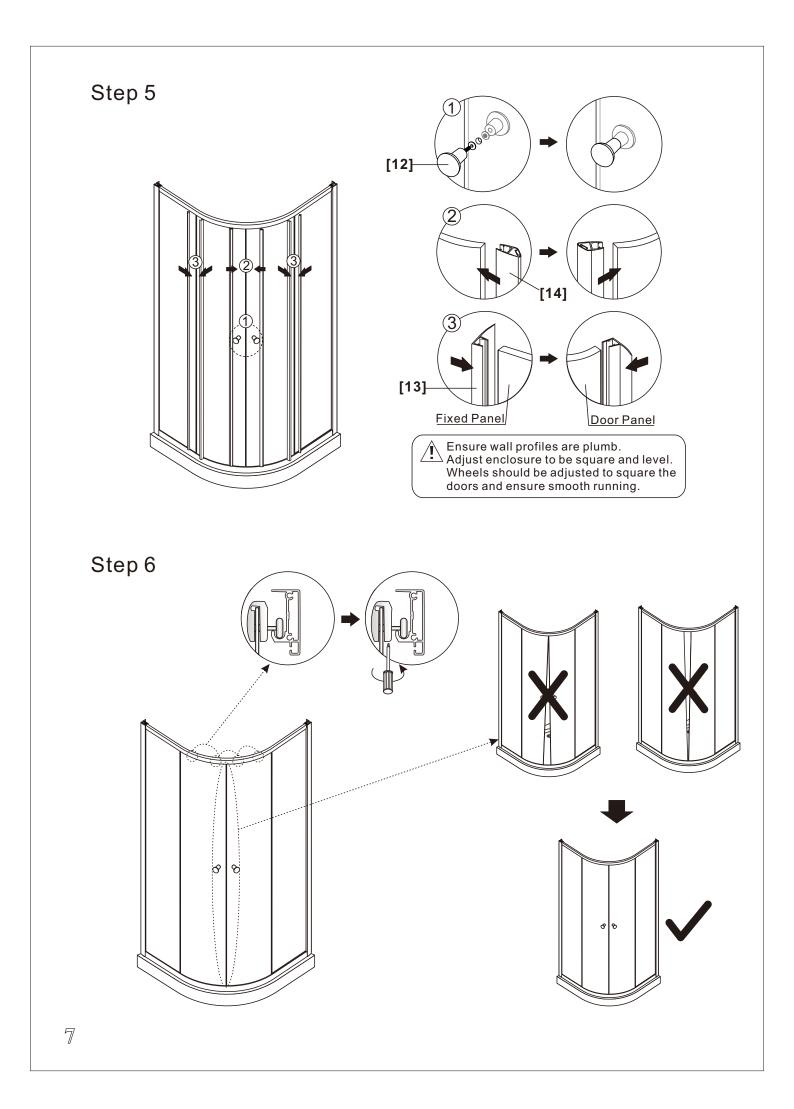

#### Notes: Safety glass can not be re-worked.

Please read these instructions carefully before start of installation.

Special care should be taken when drilling walls to avoid hidden pipes or electrical cables. Note: This product is heavy and may require two people to install.