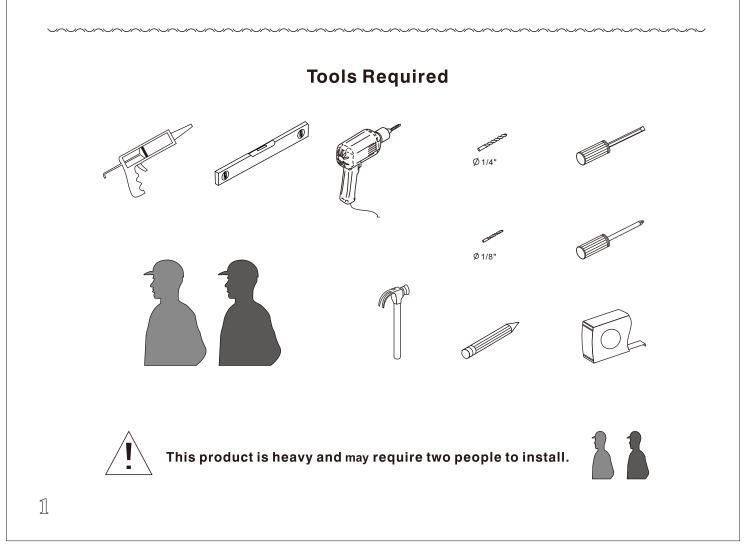

#### Notes: Safety glass can not be re-worked.

Please read these instructions carefully before start of installation.

Special care should be taken when drilling walls to avoid hidden pipes or electrical cables. Note: This product is heavy and may require two people to install.