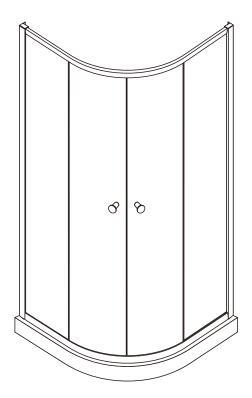

Item: SD-AZ050-01\*\* ANZZI GLASS SHOWER DOOR INSTALL & OPERATION MANUAL V1.0



# DON'T WAIT! REGISTER NOW!

Register your product within 90 days to ensure your product is recognized as an official purchase and is eligible for warranty coverage.

Mail in the completed registry card (Pg. 2) or register online at <u>www.swcorp.com/register</u>.



## **PRODUCT REGISTRATION**\*

Mail the part to 5701 NW 25 Avenue Miemi EL 221/2

IMPORTANT: YOUR WARRANTY WILL NOT BE RECOGNIZED UNLESS THIS CARD IS FULLY COMPLETED AND RETURNED OR ONLINE REGISTRATION IS COMPLETED.

To ensure that your warranty is registered and confirmed please do one of the following:

- 1. Register online at <u>www.swcorp.com/register</u>. You will be asked to fill out the same information you would in the registration card. Registering online is fast, secure and ensures we receive your information.
- 2.