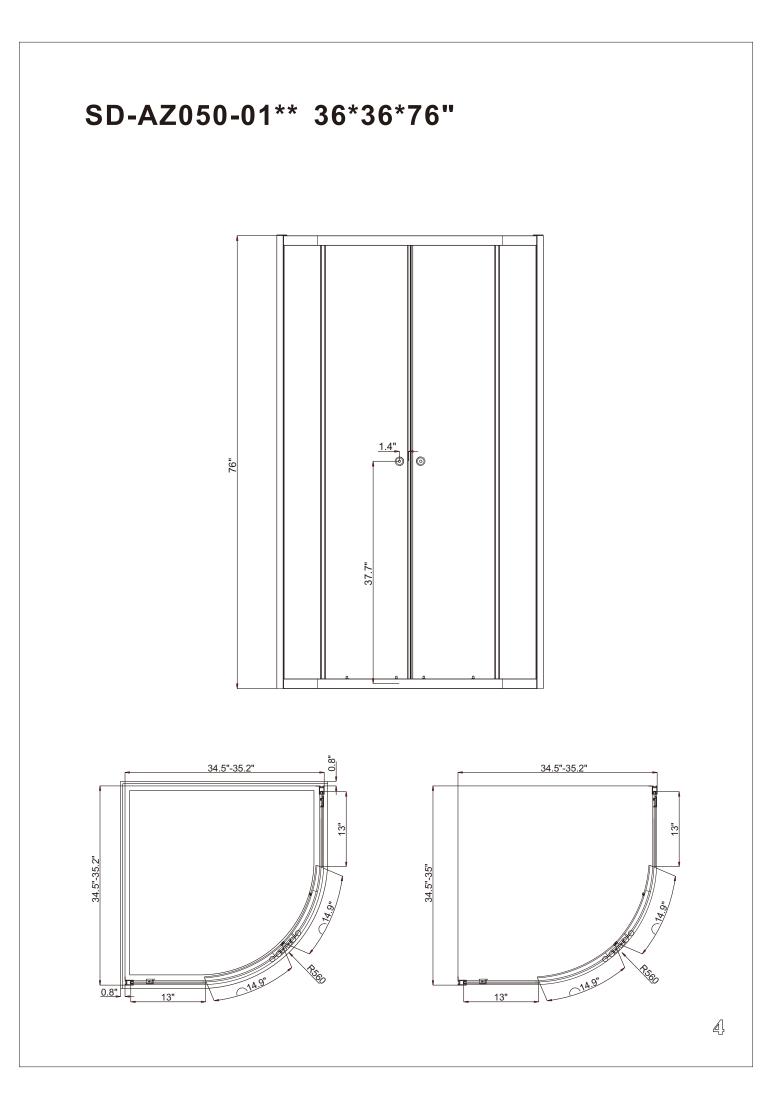

| Ц        |                                         |
| [8] 2xDoor Panels.                           | - |          |                                         |
| [9] 4xTop Rollers.<br>[10] 4xBottom Rollers. | - |          | fo fo fo fo<br>fo fo fo fo              |
| [11] 4xGlass Clamps.<br>4xScrews ST3.5x8.    | - |          |                                         |
| [12] 2xHandle Sets.                          | - |          |                                         |
| [13] 4xWater Deflectors.                     | - | <u> </u> |                                         |
| [14] 2xMagnetic Seals .                      | - | J        | ·                                       |
| [15] 4xProfile Covers.                       |   |          |                                         |