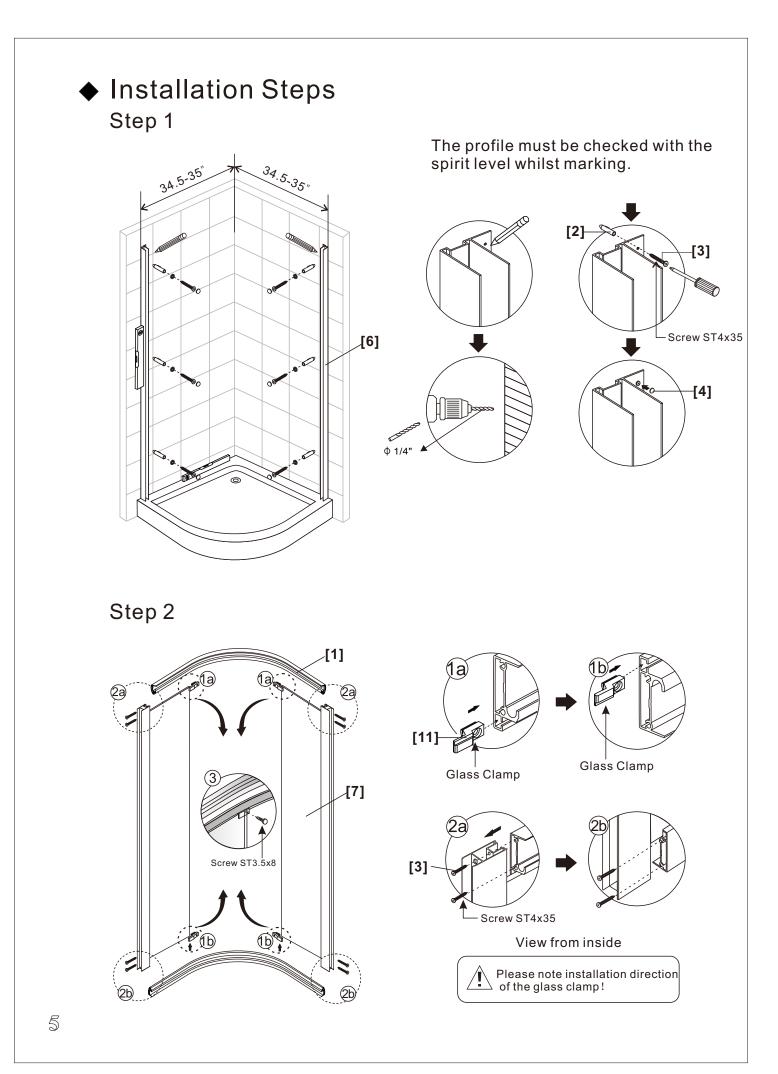

#### Notes: Safety glass can not be re-worked.

Please read these instructions carefully before start of installation.

Special care should be taken when drilling walls to avoid hidden pipes or electrical cables. Note: This product is heavy and may require two people to install.