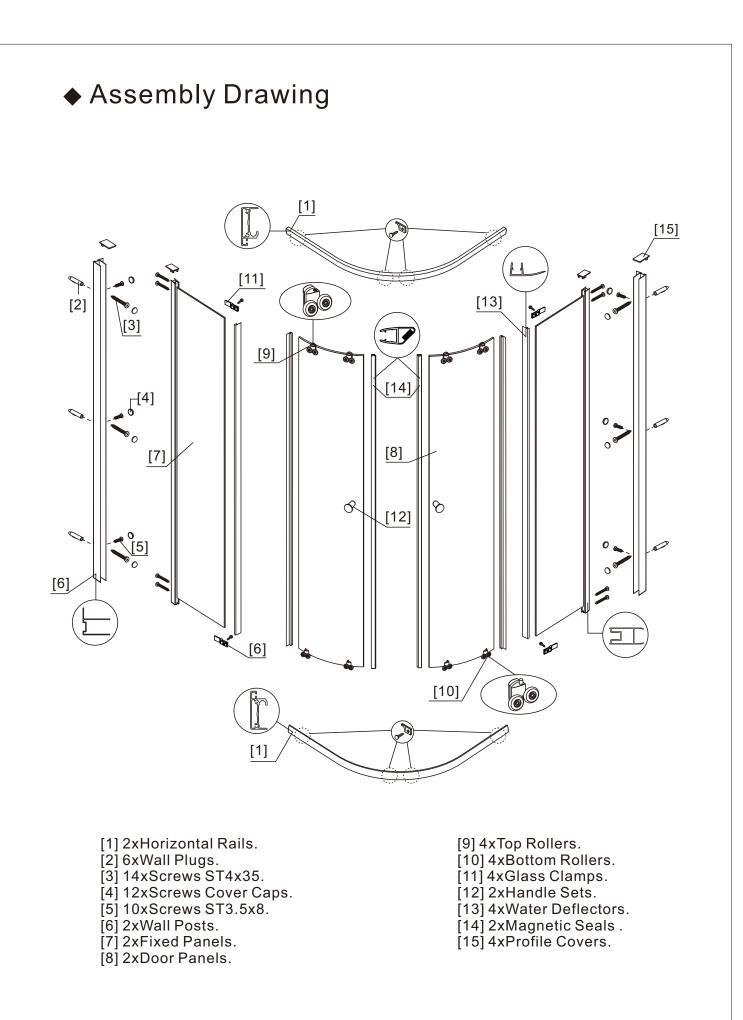

Glass cleaners can be used but with caution, if in doubt contact the manufacturer of the cleaner in question.

Please keep these instructions for aftercare and customer service details.

| 1xInstallation<br>Instruction.               | - |          |                                         |
|----------------------------------------------|---|----------|-----------------------------------------|
| 1] 2xHorizontal Rails.<br>8xScrews ST4x35.   | - |          |                                         |
| [2] 6xWall Plugs.<br>[3] 6xScrews ST4x35.    | - |          |                                         |
| [4] 12xScrews Cover Caps.                    |   |          | 000000000000000000000000000000000000000 |
| [5] 6xScrews ST3.5x8.                        |   |          | 8 8 8 8 8 8                             |
| [6] 2xWall Posts.                            | - | L<br>    | ۲                                       |
| [7] 2xFixed Panels.                          | - | Ц        |                                         |
| [8] 2xDoor Panels.                           | - |          |                                         |
| [9] 4xTop Rollers.<br>[10] 4xBottom Rollers. | - |          | fo fo fo fo<br>fo fo fo fo              |
| [11] 4xGlass Clamps.<br>4xScrews ST3.5x8.    | - |          |                                         |
| [12] 2xHandle Sets.                          | - |          |                                         |
| [13] 4xWater Deflectors.                     | - | <u> </u> |                                         |
| [14] 2xMagnetic Seals .                      | - | J        | ·                                       |
| [15] 4xProfile Covers.                       |   |          |                                         |