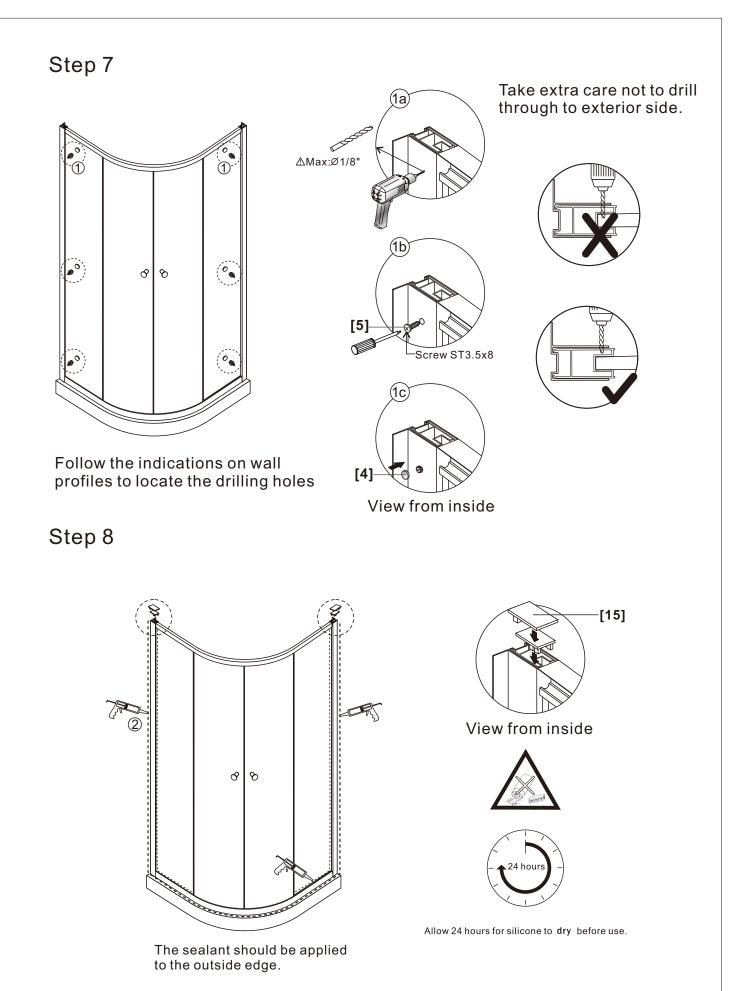

#### Notes: Safety glass can not be re-worked.

Please read these instructions carefully before start of installation.

Special care should be taken when drilling walls to avoid hidden pipes or electrical cables. Note: This product is heavy and may require two people to install.