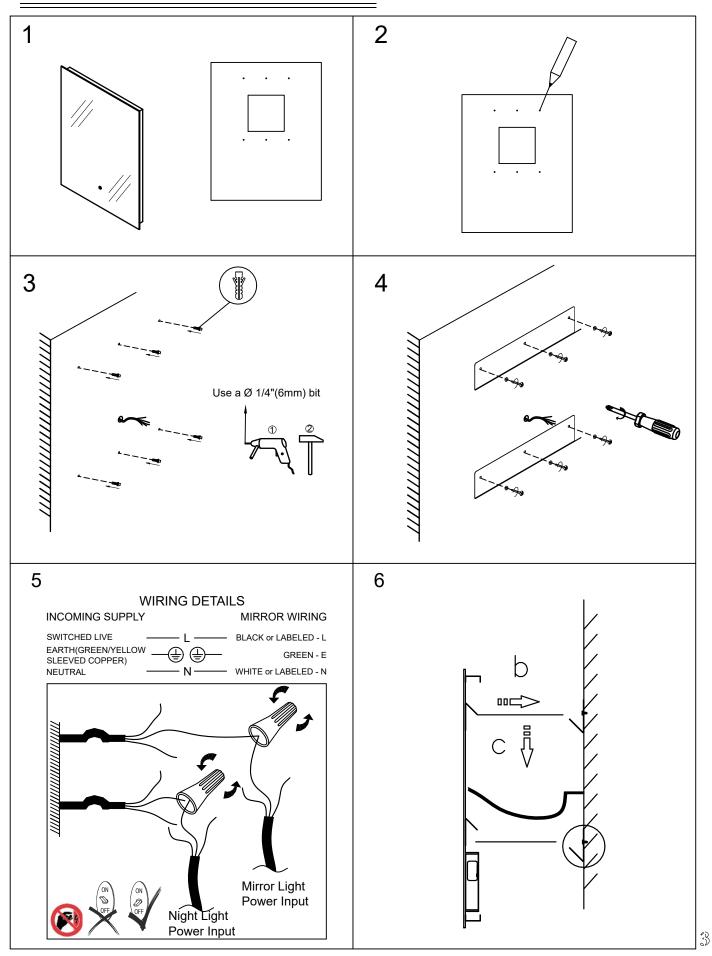

#### **INSTALLATION**

Please refer the installation diagram on the back of the page.

- 1) Unpack the LED mirror and prepare tools needed.( See Pic.1)
- 2) Make sure the measurement on the carboard screw holes are matching up with aluminum base on the mirror back, then mark the screw holes according from the carboard with pencil.(See Pic.2)
- 3) Drill holes, and put in the plastic plugs, then fix the aluminum bar by screws and twisting the T shape nail to the wall.(See Pic.3&Pic.4);
- 4) Connect hardwires of mirror light and blue tooth speaker to power lines on the wall. Make sure the power off.(See Pic.5);
- 5) Hanging the LED mirror with aluminum bar and lock it with the anti-pull iron sheet by using the spanner provided at the fittings bag.(See Pic.5&Pic.6)