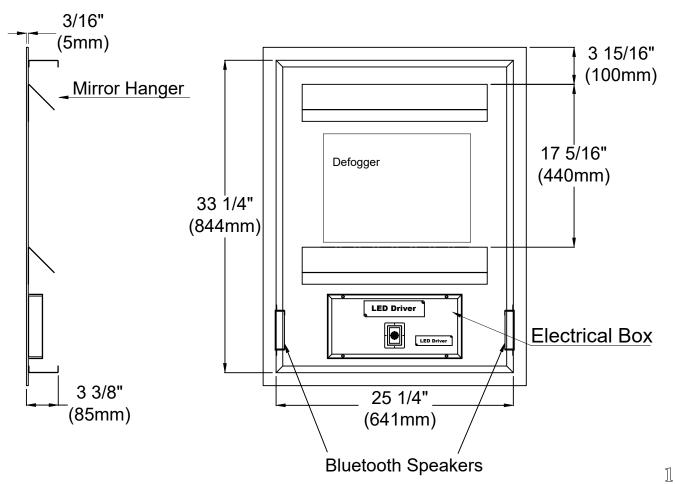

#### **INSTALLATION**

Please refer the installation diagram on the back of the page.

- 1) Unpack the LED mirror and prepare tools needed.( See Pic.1)
- 2) Make sure the measurement on the carboard screw holes are matching up with aluminum base on the mirror back, then mark the screw holes according from the carboard with pencil.(See Pic.2)
- 3) Drill holes, and put in the plastic plugs, then fix the aluminum bar by screws and twisting the T shape nail to the wall.(See Pic.3&Pic.4);
- 4) Connect hardwires of mirror light and blue tooth speaker to power lines on the wall. Make sure the power off.(See Pic.5);
- 5) Hanging the LED mirror with aluminum bar and lock it with the anti-pull iron sheet by using the spanner provided at the fittings bag.(See Pic.5&Pic.6)

## **INSTALLATION DIAGRAM**