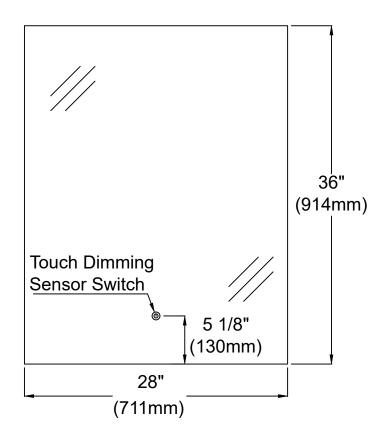

tions and guidelines contained in the owner's manual and installation guide. |       |         |              |
| Signature                                                                                                                                                                                                                                                     |       | Date    |              |
|                                                                                                                                                                                                                                                               |       |         |              |

Have questions? Call us at 1-844-44-ANZZI or visit us at www.ANZZI.com

## **BA-LMDFXBT005WH** 28"\*36"





### INSTALLATION INSTRUCTIONS

Apply to the below style of LED Backlit Mirror



Please read carefully and save these instructions.

Don't discard any of the packaging until you are sure that you have all of the parts and the fittings.

Make sure power to the junction box is off before commencing installation.

#### **IMPORTANT**

- Unpack mirror. DO NOT lay mirror on tiled or concrete surface prior to installation. Mirror must be on protected surface to prevent chipping of the corners.
- Care must be taken before drilling pilot holes to avoid any existing wiring or pipe work that may be concealed.
- A certified electrician must perform all work. The mirror must be connected to a GFI.
- The anti-fog mat operates only when the LED light is turn on by the touch sensor.

#### **INSTALLATI