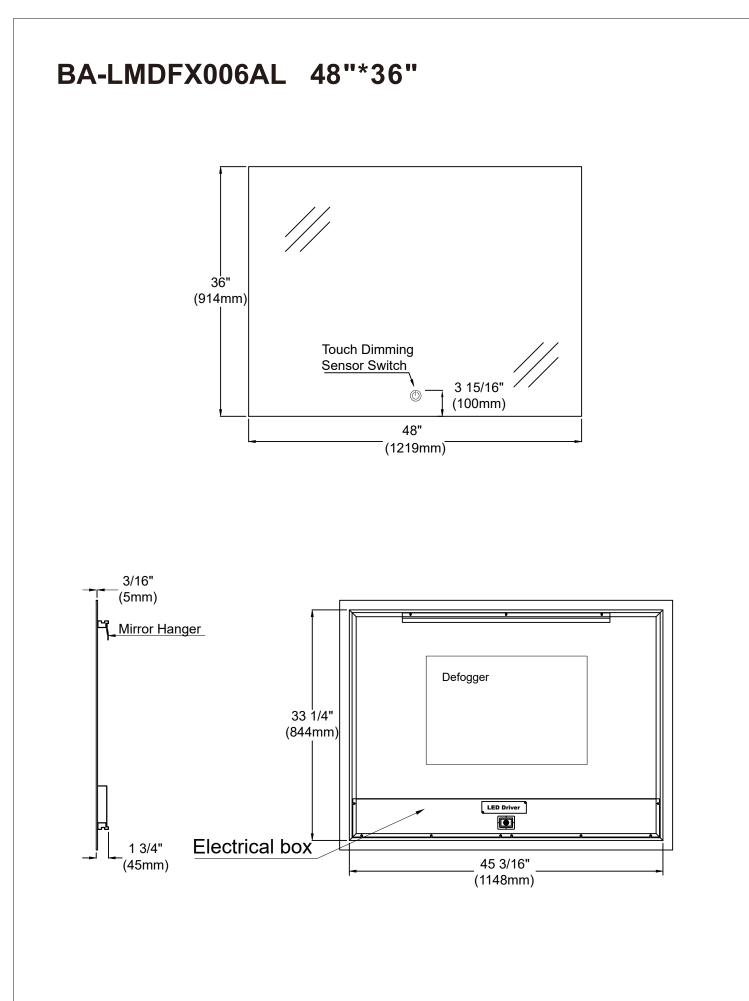

#### **INSTALLATION**

Please refer the installation diagram on the back of the page.

1) Unpack the LED mirror and prepare tools needed.( See Pic.1 )

2) Make sure the measurement on the carboard screw holes are matching up with aluminum base on the mirror back, then mark the screw holes according from the carboard with pencil.(See Pic.2)

- 3) Drill holes, and put in the plastic plugs, then fix the aluminum bar by screws and twisting the T shape nail to the wall.(See Pic.3&Pic.4);
- 4) Connect hardwire to power line.(Make sure the power off) (See Pic.5)
- 5) Hanging the LED mirror with aluminum bar and lock it with the anti-pull iron sheet by using the spanner provided at the fittings bag.(See Pic.5&Pic.6)