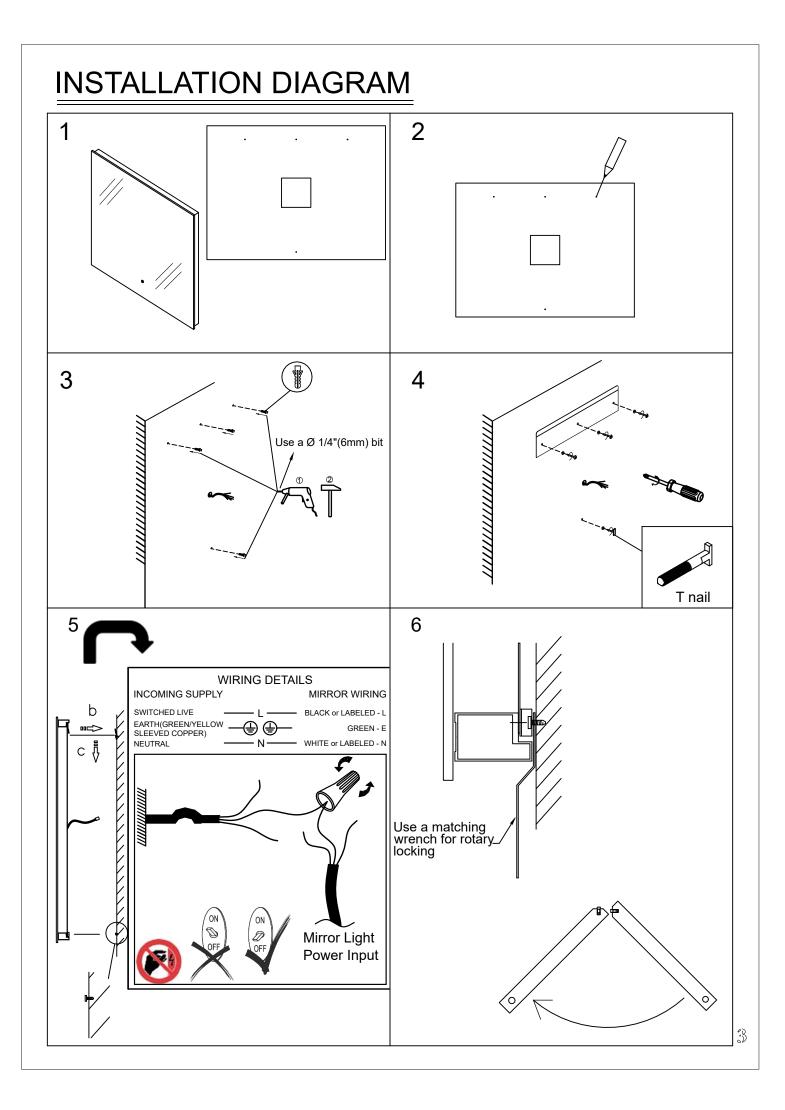

#### **INSTALLATION**

Please refer the installation diagram on the back of the page.

1) Unpack the LED mirror and prepare tools needed.( See Pic.1 )

2) Make sure the measurement on the carboard screw holes are matching up with aluminum base on the mirror back, then mark the screw holes according from the carboard with pencil.(See Pic.2)

- 3) Drill holes, and put in the plastic plugs, then fix the aluminum bar by screws and twisting the T shape nail to the wall.(See Pic.3&Pic.4);
- 4) Connect hardwire to power line.(Make sure the power off) (See Pic.5)
- 5) Hanging the LED mirror with aluminum bar and lock it with the anti-pull iron sheet by using the spanner provided at the fittings bag.(See Pic.5&Pic.6)