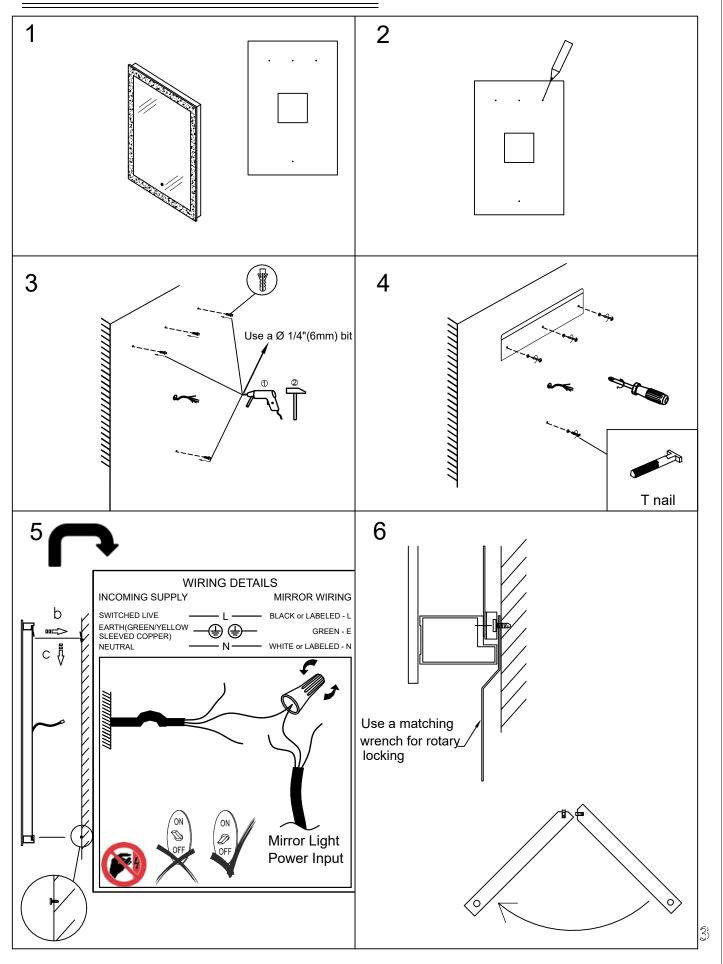

#### **INSTALLATION**

Please refer the installation diagram on the back of the page.

- 1) Unpack the LED mirror and prepare tools needed.( See Pic.1)
- 2) Make sure the measurement on the carboard screw holes are matching up with aluminum base on the mirror back, then mark the screw holes according from the carboard with pencil.(See Pic.2)
- 3) Drill holes, and put in the plastic plugs, then fix the aluminum bar by screws and twisting the T shape nail to the wall.(See Pic.3&Pic.4);
- 4) Connect hardwire to power line. Make sure the power off. (See Pic.5);
- 5) Hanging the LED mirror with aluminum bar and lock it with the anti-pull iron sheet by using the spanner provided at the fittings bag.(See Pic.5&Pic.6)

# **INSTALLATION DIAGRAM**