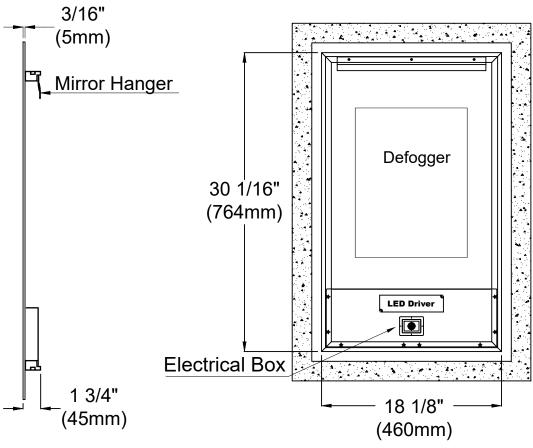

#### **INSTALLATION**

Please refer the installation diagram on the back of the page.

- 1) Unpack the LED mirror and prepare tools needed.( See Pic.1)
- 2) Make sure the measurement on the carboard screw holes are matching up with aluminum base on the mirror back, then mark the screw holes according from the carboard with pencil.(See Pic.2)
- 3) Drill holes, and put in the plastic plugs, then fix the aluminum bar by screws and twisting the T shape nail to the wall.(See Pic.3&Pic.4);
- 4) Connect hardwire to power line. Make sure the power off. (See Pic.5);
- 5) Hanging the LED mirror with aluminum bar and lock it with the anti-pull iron sheet by using the spanner provided at the fittings bag.(See Pic.5&Pic.6)