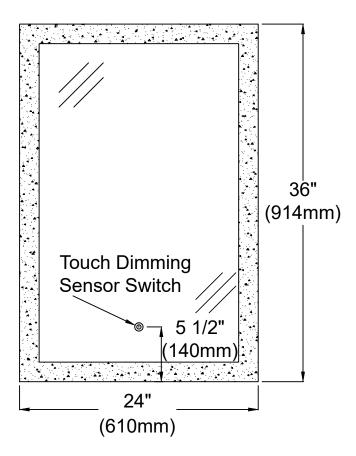

| Phone                                                                                                                         |                   |
|                      | •      | d and agree that any installation, operation or maintenance of the es contained in the owner's manual and installation guide. | e product must be |
| Signature            |        | Date                                                                                                                          |                   |
|                      |        |                                                                                                                               |                   |

Have questions? Call us at 1-844-44-ANZZI or visit us at www.ANZZI.com

## BA-LMDFX003AL 24"\*36"





### INSTALLATION INSTRUCTIONS

Apply to the below style of LED Backlit Mirror



Please read carefully and save these instructions.

Don't discard any of the packaging until you are sure that you have all of the parts and the fittings. **Make sure power to the junction box is off before commencing installation.** 

#### **IMPORTANT**

- Unpack mirror. DO NOT lay mirror on tiled or concrete surface prior to installation. Mirror must be on protected surface to prevent chipping of the corners.
- Care must be taken before drilling pilot holes to avoid any existing wiring or pipe work that may be concealed.
- A certified electrician must perform all work. The mirror must be connected to a GFI.
- The anti-fog mat operates only when the LED light is turn on by the touch sensor.

#### **INSTAL