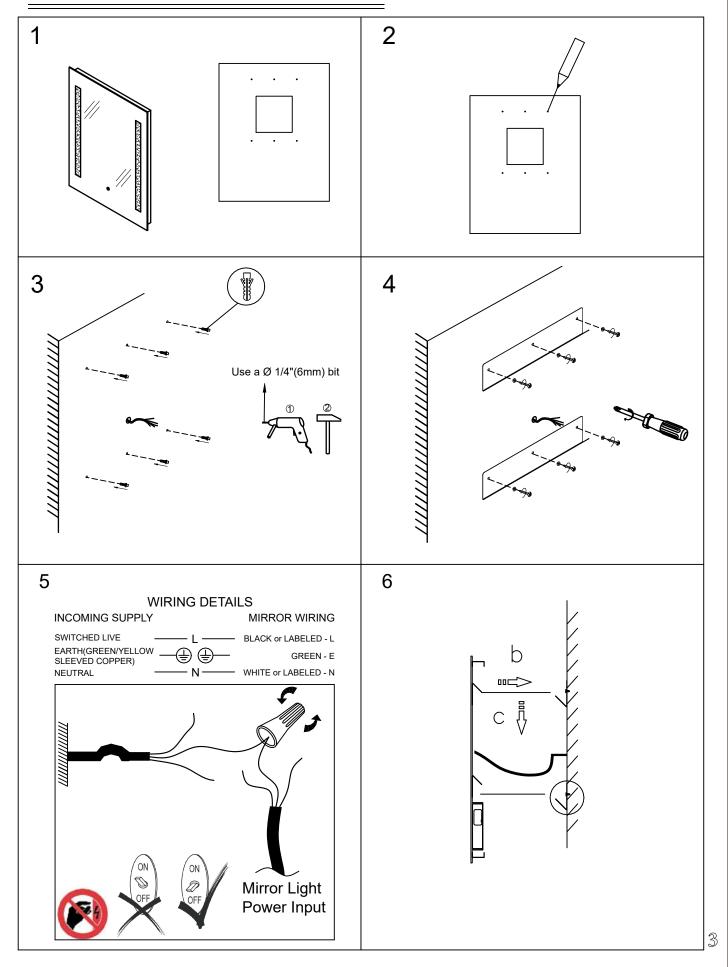

#### **INSTALLATION**

Please refer the installation diagram on the back of the page.

- 1) Unpack the LED mirror and prepare tools needed.( See Pic.1)
- 2) Make sure the measurement on the carboard screw holes are matching up with aluminum base on the mirror back, then mark the screw holes according from the carboard with pencil.(See Pic.2)
- 3) Drill holes, and put in the plastic plugs, then fix the aluminum bar by screws and twisting the T shape nail to the wall.(See Pic.3&Pic.4);
- 4) Connect hardwire to power line.(Make sure the power off) (See Pic.5)
- 5) Hanging the LED mirror with aluminum bar and lock it with the anti-pull iron sheet by using the spanner provided at the fittings bag.(See Pic.5&Pic.6)