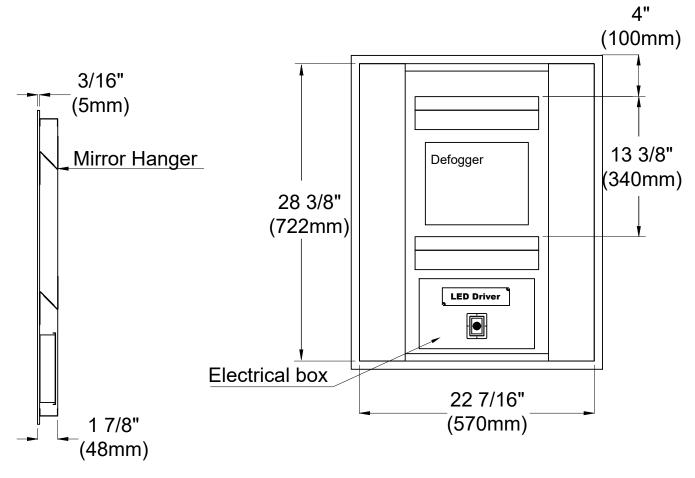

#### **INSTALLATION**

Please refer the installation diagram on the back of the page.

- 1) Unpack the LED mirror and prepare tools needed.( See Pic.1)
- 2) Make sure the measurement on the carboard screw holes are matching up with aluminum base on the mirror back, then mark the screw holes according from the carboard with pencil.(See Pic.2)
- 3) Drill holes, and put in the plastic plugs, then fix the aluminum bar by screws and twisting the T shape nail to the wall.(See Pic.3&Pic.4);
- 4) Connect hardwire to power line.(Make sure the power off) (See Pic.5)
- 5) Hanging the LED mirror with aluminum bar and lock it with the anti-pull iron sheet by using the spanner provided at the fittings bag.(See Pic.5&Pic.6)