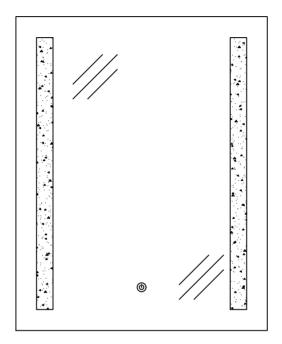

#### **INSTALLATION**

Please refer the installation diagram on the back of the page.

- 1) Unpack the LED mirror and prepare tools needed.( See Pic.1)
- 2) Make sure the measurement on the carboard screw holes are matching up with aluminum base on the mirror back, then mark the screw holes according from the carboard with pencil.(See Pic.2)
- 3) Drill holes, and put in the plastic plugs, then fix the aluminum bar by screws and twisting the T shape nail to the wall.(See Pic.3&Pic.4);
- 4) Connect hardwire to power line.(Make sure the power off) (See Pic.5)
- 5) Hanging the LED mirror with aluminum bar and lock it with the anti-pull iron sheet by using the spanner provided at the fittings bag.(See Pic.5&Pic.6)

#### **FUNCTION DESCRIPTION**

Touch sensor switch: Turn the light and anti-fog function by the dimmable sensor switch, see details as below:

#### **Button:**

- a) Touch the button for LED light and anti-fog control;
- b) Long press button for dimming. It will change the LED brightness from 10%-100%.