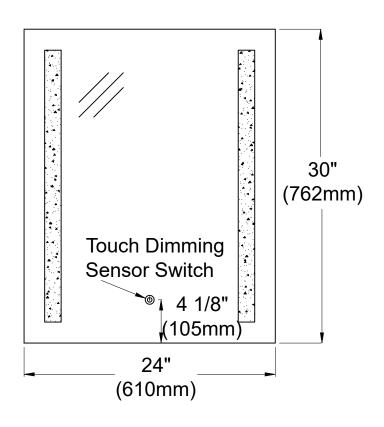

#### **INSTALLATION**

Please refer the installation diagram on the back of the page.

- 1) Unpack the LED mirror and prepare tools needed.( See Pic.1)
- 2) Make sure the measurement on the carboard screw holes are matching up with aluminum base on the mirror back, then mark the screw holes according from the carboard with pencil.(See Pic.2)
- 3) Drill holes, and put in the plastic plugs, then fix the aluminum bar by screws and twisting the T shape nail to the wall.(See Pic.3&Pic.4);
- 4) Connect hardwire to power line.(Make sure the power off) (See Pic.5)
- 5) Hanging the LED mirror with aluminum bar and lock it with the anti-pull iron sheet by using the spanner provided at the fittings bag.(See Pic.5&Pic.6)

#### **FUNCTION DESCRIPTION**

Touch sensor switch: Turn the light and anti-fog function by the dimmable sensor switch, see details as below:

#### **Button:**

- a) Touch the button for LED light and anti-fog control;
- b) Long press button for dimming. It will change the LED brightness from 10%-100%.