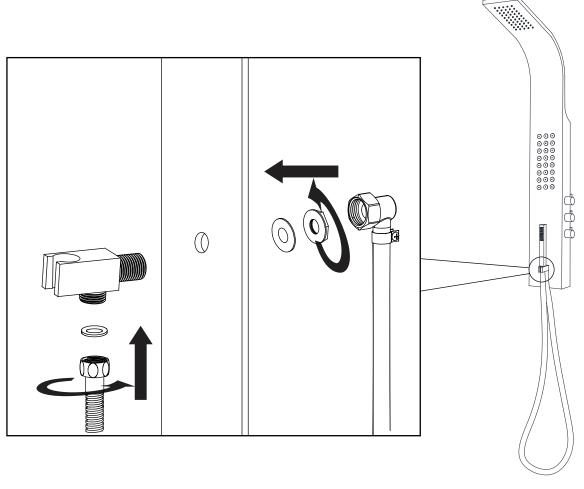

### INSTALLATION (HANDSHOWER)

Figure 1

- **Step 1A** Insert the shower wand holder through the pre-drilled hole on the shower panel.
- **Step 1B** Install the water supply hose for the shower wand onto the holder, as shown.
- **Step 1C** Make sure all O-rings are inserted to prevent leakage.
- **Step 1D** Once the shower panel is fully installed and hung on the bracket, you can install the shower wand hose to the holder connection.

# INSTALLATION (HANDSHOWER)

Figure 2

**Step 2A** Finally, install the shower wand to the hose, as shown.