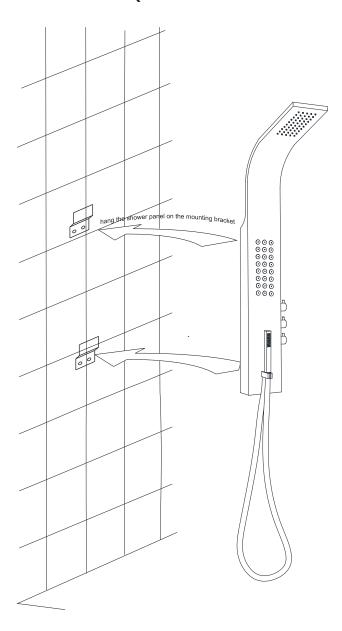

# INSTALLATION (WALL MOUNTING)

Figure 4

- **Step 4A** Screw the cold and hot water hose from the shower panel to the supply lines in the wall.
- **Step 4B** Carefully hang the shower panel on the secured mounting brackets as shown in Figure 4.