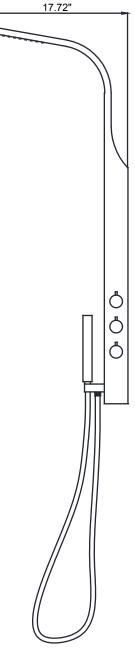

- 1. Shower Head
- 2. Diverter
- 3. Body Jets
- 4. Hand Shower

#### SP-AZ076

Material: Stainless Steel

Finish: Brushed

Handles: 3 Jets: 1

Shower:  $2.99" \times 6.535"$ 

Sprayer: 60" reach Weight: 11.90 lbs Height: 47.24"

Supply: 1/2" connections

Flow: 2.5 gpm