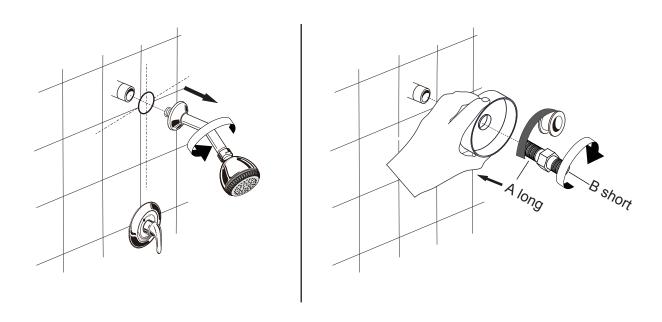

### INSTALLATION

Figure 3

- **Step 3A** Remove the old existing shower head and shower head arm assembly
- **Step 3B** Hold the plastic base against the wall, connect the 1/2" brass extender joint to the existing outlet. Use waterproof plumbing tape to secure the connection and prevent leaks