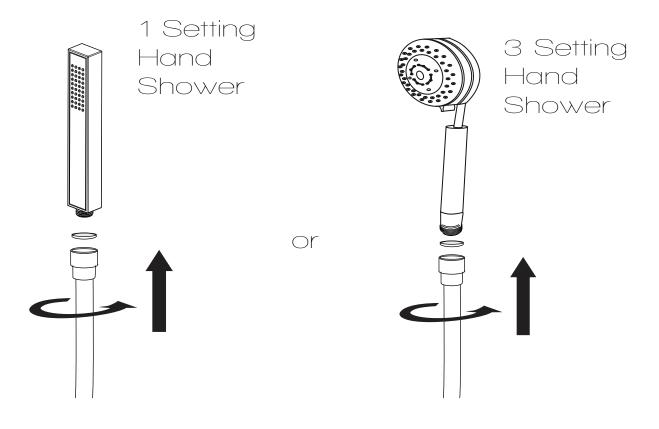

# INSTALLATION (HANDSHOWER)

Figure 2

**Step 2A** Finally, install the shower wand to the hose, as shown.