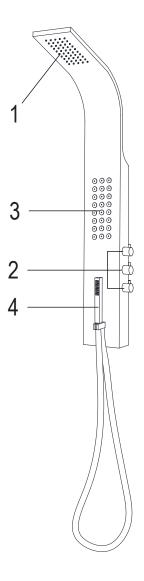

|
| 10            | flexible hose         | s/s      |
| 11            | bodyjets              | ABS      |
| 12            | washer                | EPDM     |
| 13            | nut                   | ABS      |
| 14            | one way joint         | ABS      |
| 15            | braided hose          | s/s      |
| 16            | faucet                | brass    |
| 17            | on / close cartridge  | brass    |
| 18            | knob                  | zinc     |
| 19            | screw 2               | s/s      |
| 20            | bracket               | s/s      |
| 21            | plug                  | ABS      |
| 22            | сар                   | ABS      |
| 23            | long- short connector | brass    |
| 24            | base                  | ABS      |



- 1. Shower Head
- 2. Diverter
- 3. Body Jets
- 4. Hand Shower

### BEFORE YOU START



ATTENTION: Please read all instructions thoroughly including all warnings, attentions and notes before beginning installation.

For any questions or concerns contact our dedicated technical support team at 1-844-44-ANZZI.

## SPEC DRAWING



Perfection is our Tradition™

#### SP-AZ076

Material: Stainless Steel

Finish: Brushed

Handles: 3 Jets: 1

Shower:  $2.99" \times 6.535"$ 

Sprayer: 60" reach Weight: 11.90 lbs Height: 47.24"

Supply: 1/2" connections

Flow: 2.5 gpm

#### Features

Heavy Rain™ Showerhead Acu-Stream™ high pressure body jets Euro-Grip™ hand held sprayer Rhino Alloy™ certified materials





## INSTALLATION (SETUP)

Figure A



**IMPORTANT** Before drilling any holes for the shower