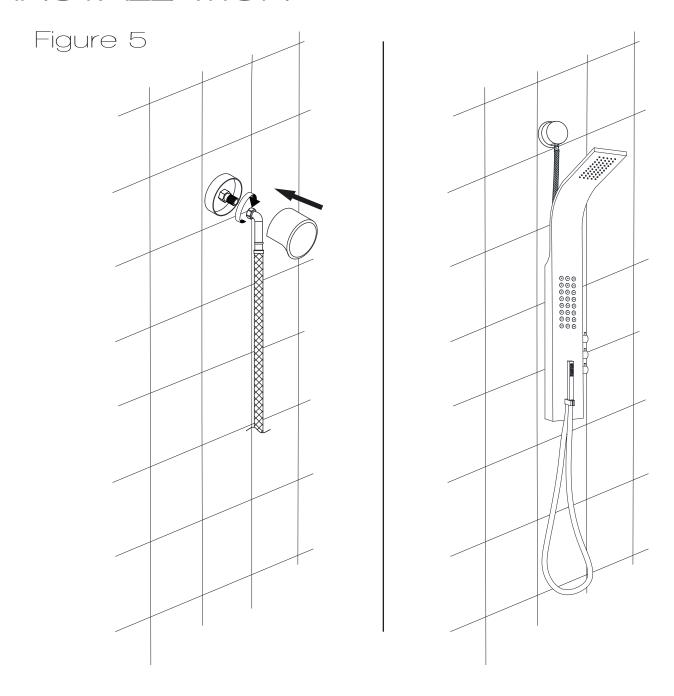

# INSTALLATION (HANDSHOWER)

Figure 2

**Step 2A** Finally, install the shower wand to the hose, as shown.