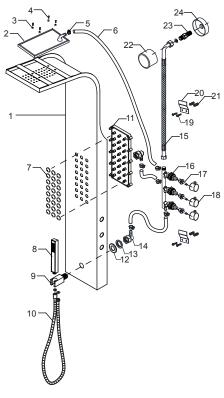

# PARTS LIST

| Component no. | Component             | Material |
|---------------|-----------------------|----------|
| 1             | body                  | s/s      |
| 2             | head shower           | s/s      |
| 3             | pad                   | EPDM     |
| 4             | screw 1               | s/s      |
| 5             | clip                  | s/s      |
| 6             | pvc hose              | pvc      |
| 7             | decorate cap          | ABS      |
| 8             | hand shower           | ABS      |
| 9             | hand shower holder    | ABS      |
| 10            | flexible hose         | s/s      |
| 11            | bodyjets              | ABS      |
| 12            | washer                | EPDM     |
| 13            | nut                   | ABS      |
| 14            | one way joint         | ABS      |
| 15            | braided hose          | s/s      |
| 16            | faucet                | brass    |
| 17            | on / close cartridge  | brass    |
| 18            | knob                  | zinc     |
| 19            | screw 2               | s/s      |
| 20            | bracket               | s/s      |
| 21            | plug                  | ABS      |
| 22            | сар                   | ABS      |
| 23            | long- short connector | brass    |
| 24            | base                  | ABS      |