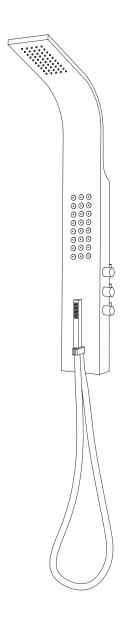

## SPEC DRAWING

Perfection is our Tradition™

#### SP-AZ076

Material: Stainless Steel

Finish: Brushed

Handles: 3 Jets: 1

Shower:  $2.99" \times 6.535"$ 

Sprayer: 60" reach Weight: 11.90 lbs Height: 47.24"

Supply: 1/2" connections

Flow: 2.5 gpm

#### Features

Heavy Rain™ Showerhead Acu-Stream™ high pressure body jets Euro-Grip™ hand held sprayer Rhino Alloy™ certified materials