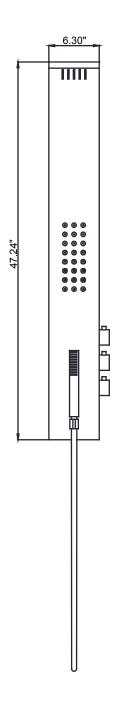

#### SP-AZ076

Material: Stainless Steel

Finish: Brushed

Handles: 3 Jets: 1

Shower:  $2.99" \times 6.535"$ 

Sprayer: 60" reach Weight: 11.90 lbs Height: 47.24"

Supply: 1/2" connections

Flow: 2.5 gpm