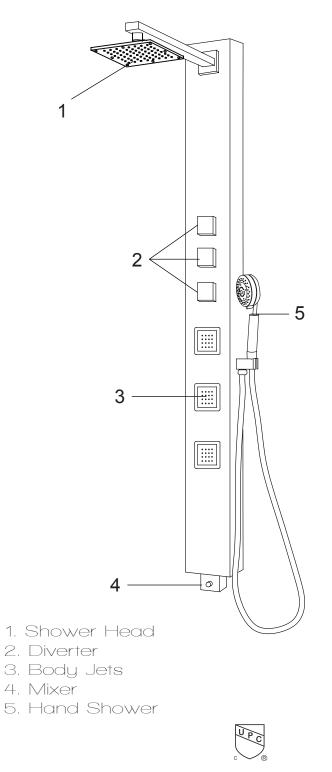

brass    |  |
| 13            | on/off faucet         | ABS      |  |
| 14            | body jet cover        | ABS      |  |
| 15            | Nut 2                 | brass    |  |
| 16            | hand shower           | ABS      |  |
| 17            | hand shower holder    | ABS      |  |
| 18            | thermostatic faucet   | brass    |  |
| 19            | thermostatic cartidge | ABS      |  |
| 20            | cap                   | ABS      |  |
| 21            | handle plate cover    | brass    |  |
| 22            | handle                | zinc     |  |
| 23            | pvc hose              | PVC      |  |
| 24            | elbow braided hose 1  | s/s      |  |
| 25            | flexible hose         | s/s      |  |
| 26            | flow restricter       | ABS      |  |



ASME A112.18.1/CSA B125.1

# BEFORE YOU START



ATTENTION: Please read all instructions thoroughly including all warnings, attentions and notes before beginning installation.

For any questions or concerns contact our dedicated technical support team at 1-844-44-ANZZI.

### SPEC DRAWING



### INSTALLATION (SETUP)

Figure A



- **IMPORTANT** Before drilling any holes for the shower panel brackets, ensure there are no hidden cables or pipelines aligned with the desired drilling position.
- **Step A** Drill the two holes for the top bracket 1" apart at the desired height.
- **Step A.2** Drill the two holes for the bottom bracket 1" apart below the top bracket.

## INSTALLATION (SETUP)

Figure B



Figure C



- **Step B** Insert the wall anchors into the pre-drilled holes as shown in Fig