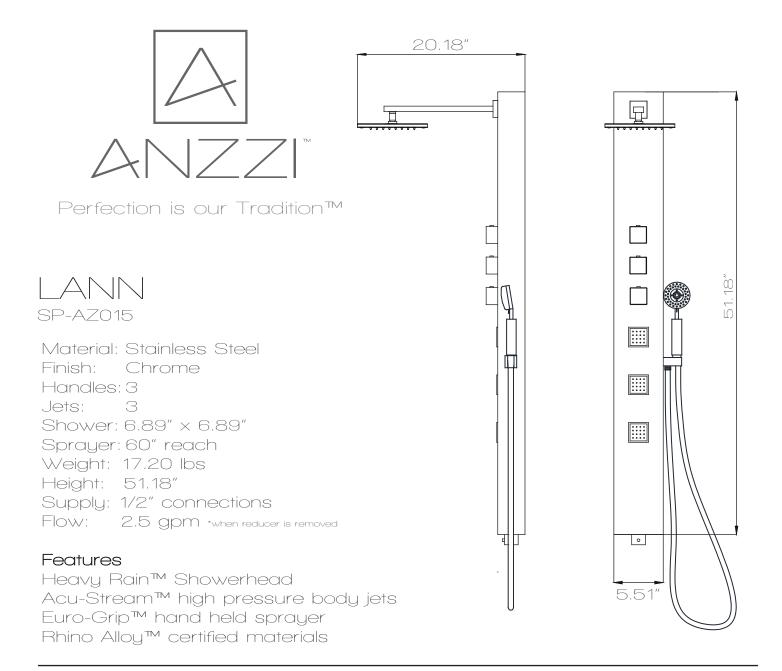

|
| 18            | thermostatic faucet   | brass    |  |
| 19            | thermostatic cartidge | ABS      |  |
| 20            | cap                   | ABS      |  |
| 21            | handle plate cover    | brass    |  |
| 22            | handle                | zinc     |  |
| 23            | pvc hose              | PVC      |  |
| 24            | elbow braided hose 1  | s/s      |  |
| 25            | flexible hose         | s/s      |  |
| 26            | flow restricter       | ABS      |  |



ASME A112.18.1/CSA B125.1

# BEFORE YOU START



ATTENTION: Please read all instructions thoroughly including all warnings, attentions and notes before beginning installation.

For any questions or concerns contact our dedicated technical support team at 1-844-44-ANZZI.

### SPEC DRAWING



### INSTALLATION (SETUP)

Figure A



- **IMPORTANT** Before drilling any holes for the shower panel brackets, ensure there are no hidden cables or pipelines aligned with the desired drilling position.
- **Step A** Drill the two holes for the top bracket 1" apart at the desired height.
- **Step A.2** Drill the two holes for the bottom bracket 1" apart below the top bracket.

## INSTALLATION (SETUP)

Figure B



Figure C



- **Step B** Insert the wall anchors into the pre-drilled holes as shown in Figure B.
- **Step C** Place the shower panel brackets aligned with the drilled holes and using a Philips screw-driver ighten the screws to secure the brackets.

### INSTALLATION (HANDSHOWER)

Figure 1

Step 1A



- **Step 1B** Install the water supply hose for the hand shower onto the holder,