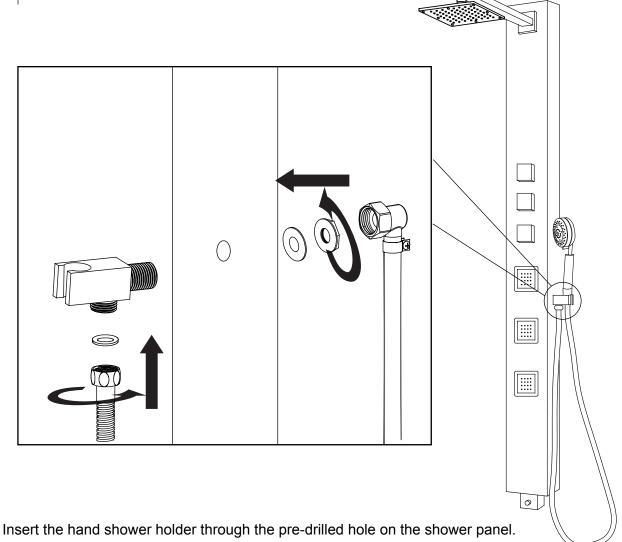

### INSTALLATION (HANDSHOWER)

Figure 1

Step 1A

- **Step 1B** Install the water supply hose for the hand shower onto the holder, as shown.
- **Step 1C** Make sure all O-rings are inserted to prevent leakage.
- **Step 1D** Once the shower panel is fully installed and hung on the bracket, you can install the hand shower hose to the holder connection.