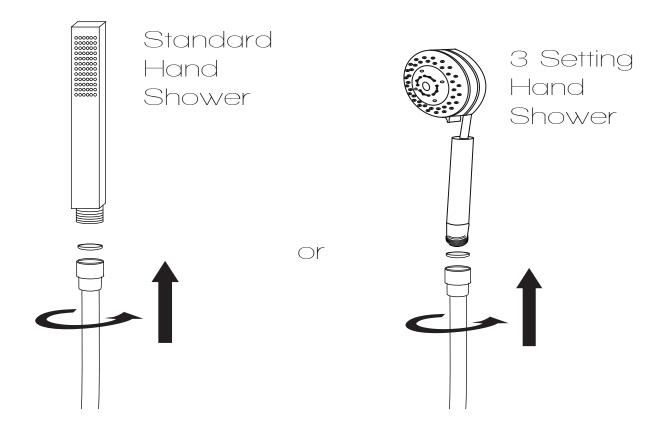

rt at the desired height.
- **Step A.2** Drill the two holes for the bottom bracket 1" apart below the top bracket.

## INSTALLATION (SETUP)

Figure B



Figure C



- **Step B** Insert the wall anchors into the pre-drilled holes as shown in Figure B.
- **Step C** Place the shower panel brackets aligned with the drilled holes and using a Philips screw-driver ighten the screws to secure the brackets.

### INSTALLATION (HANDSHOWER)

Figure 1

Step 1A



- **Step 1B** Install the water supply hose for the hand shower onto the holder, as shown.
- **Step 1C** Make sure all O-rings are inserted to prevent leakage.
- **Step 1D** Once the shower panel is fully installed and hung on the bracket, you can install the hand shower hose to the holder connection.

## INSTALLATION (HANDSHOWER)

Figure 2





## INSTALLATION (SHOWER HEAD)

Figure 3



| Step 3A | Install the shower arm to the shower panel, using the rubber washer and nut on the opposite |
|---------|---------------------------------------------------------------------------------------------|
|         | side to tighten.                                                                            |
|         |                                                                                             |

- **Step 3B** Makes sure the shower arm is sitting correctly before installed the shower head.
- **Step 3C** Screw the shower head onto the shower arm.

### INSTALLATION (WALL MOUNTING)

Figure 4



**Step 4A** Screw the cold and hot water hoese from the shower panel to the supply lines in the wall.

**Step 4B** Carefully hang