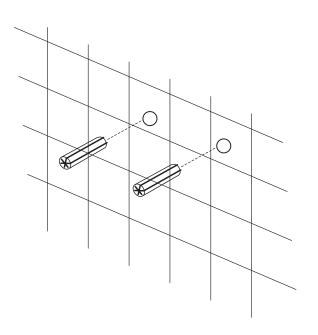

### INSTALLATION (SETUP)

Figure A

- **IMPORTANT** Before drilling any holes for the shower panel brackets, ensure there are no hidden cables or pipelines aligned with the desired drilling position.
- **Step A** Drill the two holes for the top bracket 1" apart at the desired height.
- **Step A.2** Drill the two holes for the bottom bracket 1" apart below the top bracket.