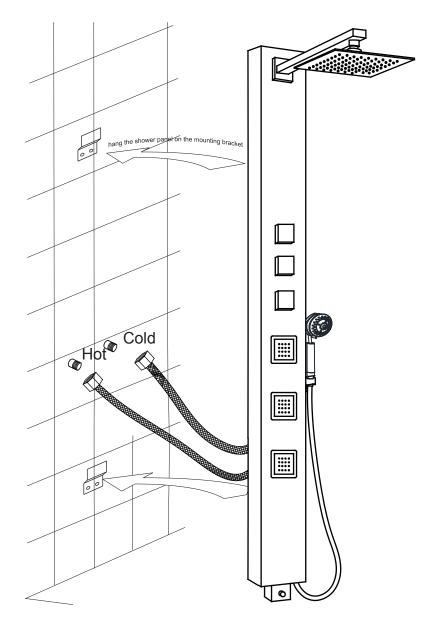

### INSTALLATION (WALL MOUNTING)

Figure 4

**Step 4A** Screw the cold and hot water hoese from the shower panel to the supply lines in the wall.

**Step 4B** Carefully hang the shower panel on the secured mounting brackets as shown in Figure 4.