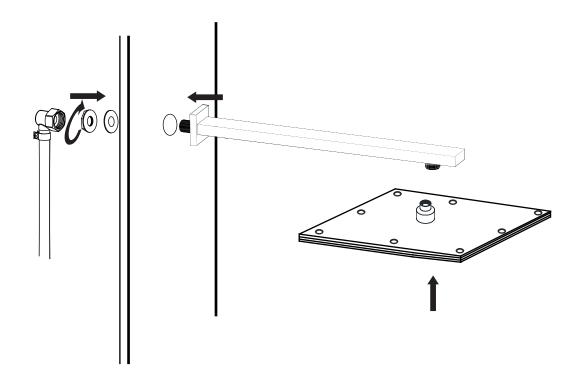

## INSTALLATION (SHOWER HEAD)

Figure 3

| Step 3A | Install the shower arm to the shower panel, using the rubber washer and nut on the opposite |
|---------|---------------------------------------------------------------------------------------------|
|         | side to tighten.                                                                            |
|         |                                                                                             |

- **Step 3B** Makes sure the shower arm is sitting correctly before installed the shower head.
- **Step 3C** Screw the shower head onto the shower arm.