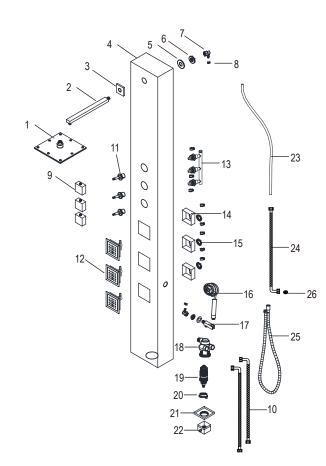

For more information please call 1-844-44-ANZZI or email us at support@ANZZI.com

| Component no. | Component             | Material |  |
|---------------|-----------------------|----------|--|
| 1             | head shower           | s/s      |  |
| 2             | arm bar               | brass    |  |
| 3             | flange                | brass    |  |
| 4             | body                  | s/s      |  |
| 5             | washer 1              | rubber   |  |
| 6             | nut 1                 | brass    |  |
| 7             | one way joint         | ABS      |  |
| 8             | clip                  | s/s      |  |
| 9             | knob                  | zinc     |  |
| 10            | elbow braided hose 2  | s/s      |  |
| 11            | cartridge             | ABS      |  |
| 12            | body jets             | brass    |  |
| 13            | on/off faucet         | ABS      |  |
| 14            | body jet cover        | ABS      |  |
| 15            | Nut 2                 | brass    |  |
| 16            | hand shower           | ABS      |  |
| 17            | hand shower holder    | ABS      |  |
| 18            | thermostatic faucet   | brass    |  |
| 19            | thermostatic cartidge | ABS      |  |
| 20            | cap                   | ABS      |  |
| 21            | handle plate cover    | brass    |  |
| 22            | handle                | zinc     |  |
| 23            | pvc hose              | PVC      |  |
| 24            | elbow braided hose 1  | s/s      |  |
| 25            | flexible hose         | s/s      |  |
| 26            | flow restricter       | ABS      |  |