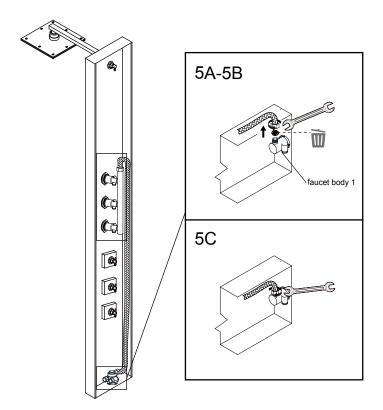

## INSTALLATION (GPM REDUCER)

Reducer

- **NOTE:** Due to water conservation laws, this unit is equipped with a GPM reducer. If your local code doesn't have a restriction requirement, you can use the following steps to remove the reducer.
- **Setp 5A** Loosen the fastening nut of the faucet body 1 unscrew the hexagon nut from the faucet body 2.

**Setp 5B** Use hand to pull the faucet body 1 and press the faucet body 2 to take the reducer out.

**Setp 5C** Tighten the fastening nut and the hexagon nut.