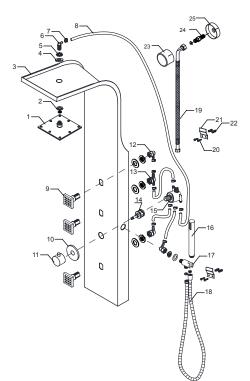

## PARTS LIST

| Component no. | Component            | Material |  |
|---------------|----------------------|----------|--|
| 1             | head shower          | s/s      |  |
| 2             | flange brass         |          |  |
| 3             | body                 | s/s      |  |
| 4             | washer               | EPDM     |  |
| 5             | nut brass            |          |  |
| 6             | connector brass      |          |  |
| 7             | clip                 | s/s      |  |
| 8             | pvc hose             | рус      |  |
| 9             | body jets            | brass    |  |
| 10            | knob plate cover     | s/s      |  |
| 11            | knob                 | zinc     |  |
| 12            | one wayjoint         | ABS      |  |
| 13            | two ways joint       | ABS      |  |
| 14            | function cartridge   | ABS      |  |
| 15            | faucet               | brass    |  |
| 16            | hand shower          | ABS      |  |
| 17            | hand shower holder   | ABS      |  |
| 18            | flexible hose        | s/s      |  |
| 19            | braided hose         | s/s      |  |
| 20            | screw s/s            |          |  |
| 21            | bracket s/s          |          |  |
| 22            | plug                 | ABS      |  |
| 23            | сар                  | ABS      |  |
| 24            | long-short connector | ABS      |  |
| 25            | base                 | ABS      |  |