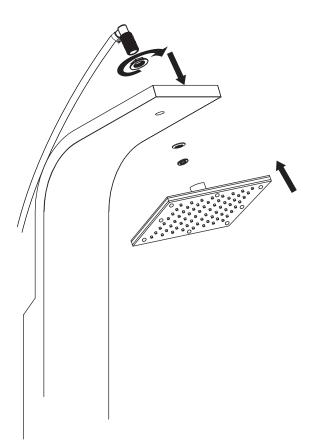

## INSTALLATION (SHOWER HEAD)

Figure 3

**Step 3A** Install the shower head to the upper threader connectin on the shower panel as shown.