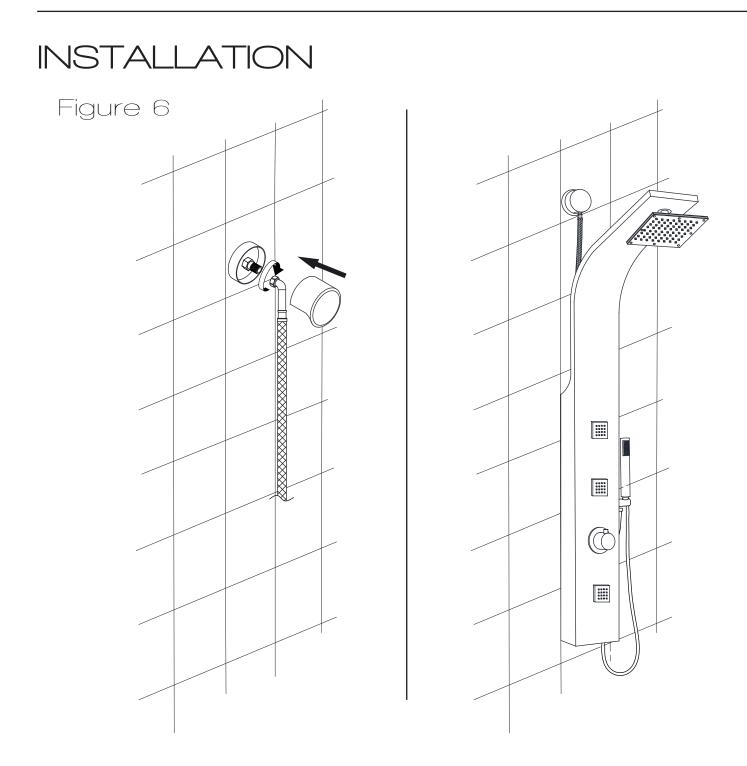

## INSTALLATION (SHOWER HEAD)

Figure 3

**Step 3A** Install the shower head to the upper threader connectin on the shower panel as shown.