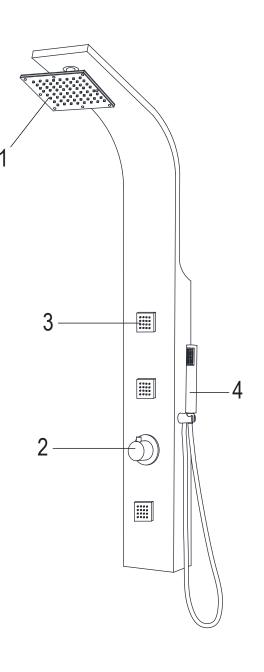

| zinc     |  |
| 12            | one wayjoint         | ABS      |  |
| 13            | two ways joint       | ABS      |  |
| 14            | function cartridge   | ABS      |  |
| 15            | faucet               | brass    |  |
| 16            | hand shower          | ABS      |  |
| 17            | hand shower holder   | ABS      |  |
| 18            | flexible hose        | s/s      |  |
| 19            | braided hose         | s/s      |  |
| 20            | screw s/s            |          |  |
| 21            | bracket s/s          |          |  |
| 22            | plug                 | ABS      |  |
| 23            | сар                  | ABS      |  |
| 24            | long-short connector | ABS      |  |
| 25            | base                 | ABS      |  |



- 1. Shower Head
- 2. Diverter
- 3. Body Jets
- 4. Hand Shower

# BEFORE YOU START



ATTENTION: Please read all instructions thoroughly including all warnings, attentions and notes before beginning installation.

For any questions or concerns contact our dedicated technical support team at 1-844-44-ANZZI.





Perfection is our Tradition<sup>TM</sup>

#### SP-AZ077

| Material: | Stainless Steel  |
|-----------|------------------|
| Finish:   | Brushed          |
| Handles:  | 1                |
| Jets:     | 3                |
| Shower:   | 6.89"×6.89"      |
| Sprayer:  | 60" reach        |
| Weight:   | 10.80 lbs        |
| Height:   | 39.37"           |
| Supply:   | 1/2" connections |
| Flow:     | 2.5 gpm          |

#### Features

Heavy Rain™ Showerhead Acu-Stream™ high pressure