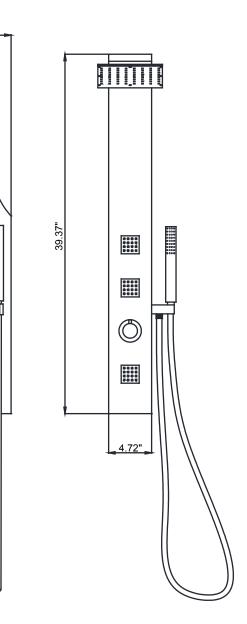

#### SP-AZ077

| Material: | Stainless Steel  |
|-----------|------------------|
| Finish:   | Brushed          |
| Handles:  | 1                |
| Jets:     | 3                |
| Shower:   | 6.89"×6.89"      |
| Sprayer:  | 60" reach        |
| Weight:   | 10.80 lbs        |
| Height:   | 39.37"           |
| Supply:   | 1/2" connections |
| Flow:     | 2.5 gpm          |

#### Features

Heavy Rain™ Showerhead Acu-Stream™ high pressure body jets Euro-Grip™ hand held sprayer Rhino Alloy™ certified materials

17.72"

þ

**⊫**⊂

**⊫**c