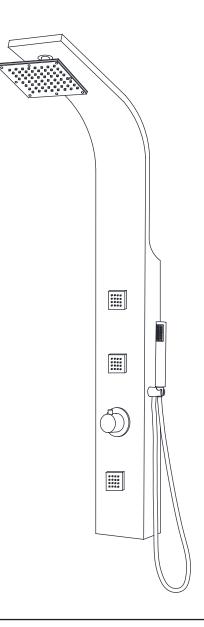

#### SP-AZ077

| Material: | Stainless Steel  |
|-----------|------------------|
| Finish:   | Brushed          |
| Handles:  | 1                |
| Jets:     | 3                |
| Shower:   | 6.89"×6.89"      |
| Sprayer:  | 60" reach        |
| Weight:   | 10.80 lbs        |
| Height:   | 39.37"           |
| Supply:   | 1/2" connections |
| Flow:     | 2.5 gpm          |

#### Features

Heavy Rain™ Showerhead Acu-Stream™ high pressure body jets Euro-Grip™ hand held sprayer Rhino Alloy™ certified materials

17.72"

þ

**⊫**⊂

**⊫**c