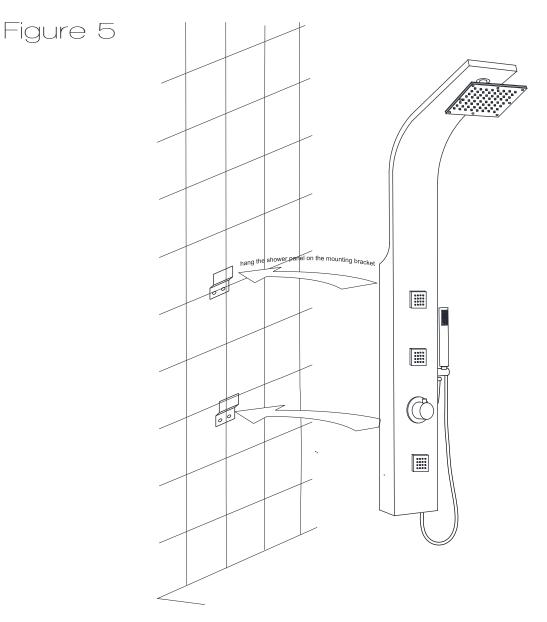

## INSTALLATION (WALL MOUNTING)

Carefully hang the shower panel on the secured mounting brackets .

**Step 6** Connect shower panel water supply hose to the existing plumbing