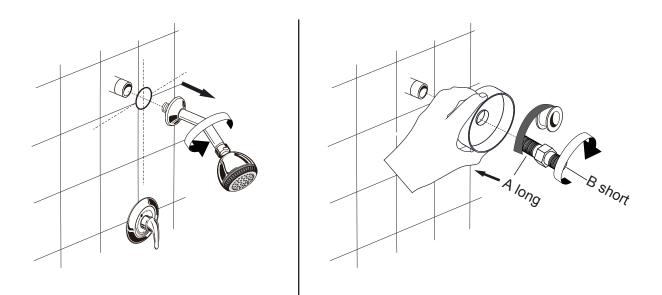

### INSTALLATION

Figure 4

- **Step 4A** Remove the old existing shower head and shower head arm assembly
- **Step 4B** Hold the plastic base against the wall, connect the 1/2" brass extender joint to the existing outlet. Use waterproof plumbing tape to secure the connection and prevent leaks