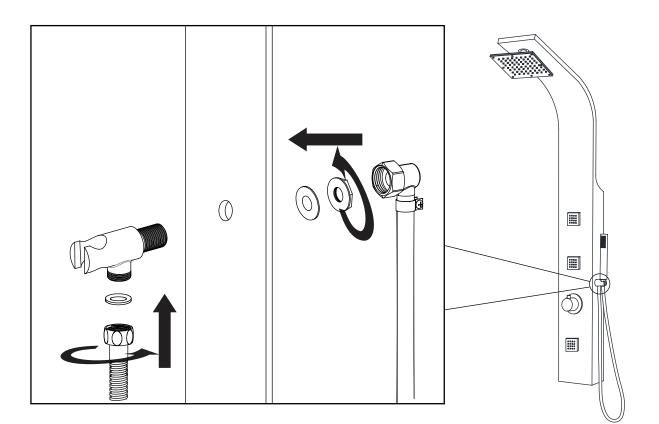

# INSTALLATION (HANDSHOWER)

Figure 1

- **Step 1A** Insert the shower wand holder through the pre-drilled hole on the shower panel.
- **Step 1B** Install the water supply hose for the shower wand onto the holder, as shown.
- **Step 1C** Make sure all O-rings are inserted to prevent leakage.
- **Step 1D** Once the shower panel is fully installed and hung on the bracket, you can install the shower wand hose to the holder connection.

# INSTALLATION (HANDSHOWER)

Figure 2