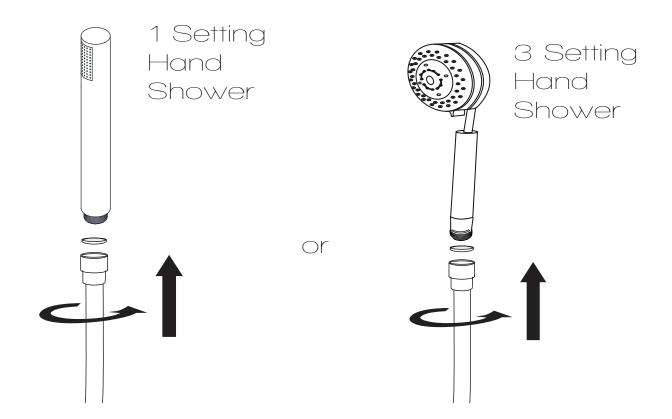

# INSTALLATION (HANDSHOWER)

Figure 1

- **Step 1A** Insert the shower wand holder through the pre-drilled hole on the shower panel.
- **Step 1B** Install the water supply hose for the shower wand onto the holder, as shown.
- **Step 1C** Make sure all O-rings are inserted to prevent leakage.
- **Step 1D** Once the shower panel is fully installed and hung on the bracket, you can install the shower wand hose to the holder connection.

# INSTALLATION (HANDSHOWER)

Figure 2